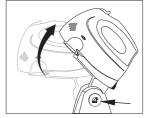

#### PREPARING FOR USE

Placing and securing the Mixer to the stand (figure 2). Before placing and securing the Mixer to the stand, switch unit off "O" and unplug from the electrical outlet. Place the grooves located in the bottom of the Hand Mixer (see figure 2) onto the tips of the holding base of the stand. Then push the back of the Hand Mixer down until it locks into place with a click sound. To remove it, push the lower end of the Lock & Release Latch and lift the Hand Mixer up then forward.