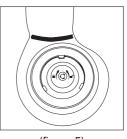

#### PLACING/ REMOVING THE MIXING BOWL

Place the Mixing Bowl on the rotating plate of the Stand (figure 5) and latch in place by gently turning it clockwise. To remove it, turn it counterclockwise to unlatch. It may be necessary to hold the base to prevent it from rotating. The off-center position of the Mixer makes it easy to add ingredients while the Mixer is in operation.