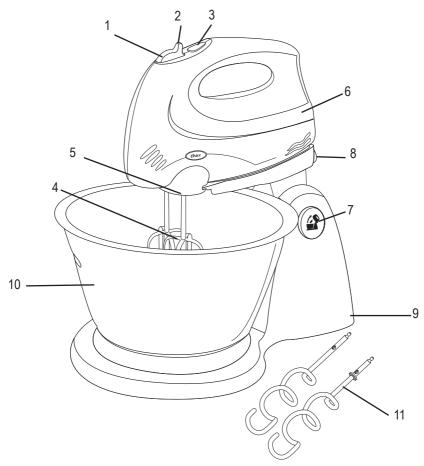

# DESCRIPTION OF THE APPLIANCE

- On/Off Speed Control Beater Eject Button
- 2. Thumb Tab
- 3. Burst of Power Button
- 4. Beaters
- 5. Large Drive Hole
- 6. Mixer

- 7. Raise/Lower Button
- 8. Lock & Release Latch
- 9. Mixer Stand
- 10. Mixing Bowl
- 11. Dough Hooks