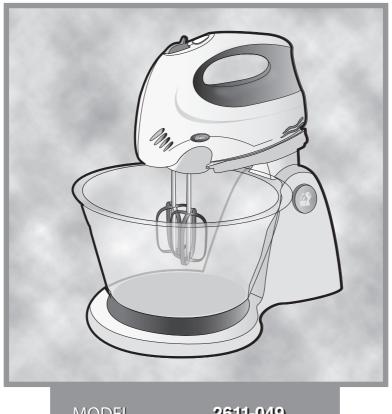

# Ster



MODEL

2611-049

INSTRUCTION MANUAL

## 6-SPEED HAND/STAND MIXER

PLEASE READ ALL INSTRUCTIONS BEFORE USING THIS APPLIANCE



## IMPORTANT SAFEGUARDS

When using electrical appliances, basic safety precautions should always be followed, including the following:

#### 1. READ ALL INSTRUCTIONS BEFORE USE.

- To protect against risk of electrical shock, DO NOT put hand/stand mixer in water or other liquid. This may cause personal injury and/or damage to the product.
- 3. To disconnect, turn off controls and unplug from outlet.
- 4. Unplug from outlet while not in use, before putting on or taking off parts and before cleaning.
- Avoid contact with moving parts. Keep hands, hair, clothing, as well as spatulas and other utensils away from beaters during operation to reduce the risk of injury t