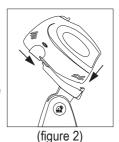

#### PREPARING FOR USE

Placing and securing the Mixer to the stand (figure 2). Before placing and securing the Mixer to the stand, switch unit off "O" and unplug from the electrical outlet. Place the grooves located in the bottom of the Hand Mixer (see figure 2) onto the tips of the holding base of the stand. Then push the back of the Hand Mixer down until it locks into place with a click sound. To remove it, push the lower end of the Lock & Release Latch and lift the Hand Mixer up then forward.