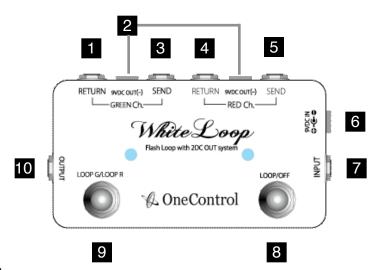

To get the full potential of the unit and to avoid misuse, please read this user guide carefully.

- 1 GREEN LOOP RETURN: Output from effect pedal(s)
- 2 DC OUT: 9 Volt output to power an effect pedal
- 3 GREEN LOOP SEND: Input to effect pedal(s)
- 4 RED LOOP RETURN: Output from effect pedal(s)
- 5 RED LOOP SEND: Input to effect pedal(s)
- 6 9VDC INPUT: Typical 9V center negative power supplies can be used. (We recommend the One Control EPA2000 power supply)
- 7 INPUT JACK: Plug in your instrument here.
- 8 FOOT SWITCH:Toggles White Loop on/off. While off, the pedal has true bi-pass.
- 9 FOOT SWITCH:Toggles Between Loop GREEN and RED. When Loop Green is selected the green LED will light up, when Loop Red is selected the red LED will light up
- OUTPUT JACK: This is a typical output that should be connected to your amplifier.