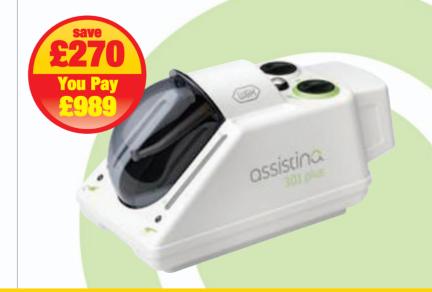

#### **Assistina 301 Plus**

- · Cleaning and lubricating system with built in filter, 35 second cycle, requires connection to compressed air.
- · Adaptors for other manufacturer's handpieces available separately.