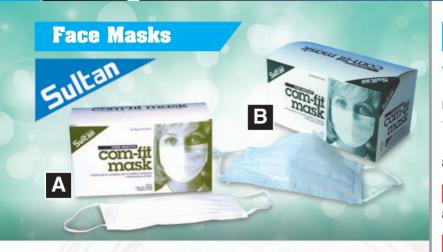

# Disposables

#### Com-Fit Super Sensitive Masks

- · Sensitive face mask with earloops.
- · Provides excellent protection for those with sensitive skin.
- · Latex free with no inks or dyes, soft hypoallergenic construction.
- 97 99% filtration at 0.1 micron.

32579 White Loop Masks x 50

# Com-Fit Fluid Resistant Masks

- · Soft earloop face mask with a fluid resistant exterior layer.
- 97 99% filtration at 0.1 micron.

32550 Blue Loop Masks x 50