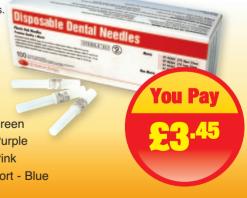

#### **Dental Needles**

#### Plastic Hub Needles

#### **Kent Dental**

- · Sterile, single use needles.
- · Domed threaded hub.
- · Indicating mark on hub for easy identification of bevel position.
- · Colour coded hub indicates needle diameter.

#### Needles x 100

950519 27G Short - Violet

950521 27G Long - Green 30G Extra Short - Blue 950524

950525 30G Short - Pink

£6 10