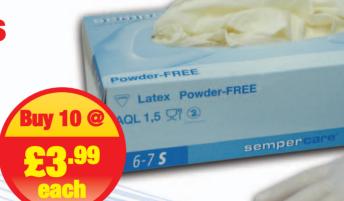

# schülke --Great Deals on Sempercare Gloves

Sempercare Latex Powder Free Gloves

- Latex powder free examination gloves, made to fit the shape of your hand perfectly.
- · Micro-rough surface for excellent touch and safe grip.
- · Ambidextrous shape with rolled cuffs for ease of fitting.
- · Inner coating for improved donning.

Large

Gloves x 100 213857 Small 214600 Medium

214605

G 2

Gloves x 90 214601 Ex

214601 Extra Large

£4.27