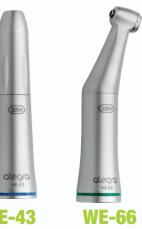

#### **Excellent quality at unbelievably low prices** Non-optic slow speed handpieces without spray

210080 WE-56 1:1 contra angle

210439 HE-43, 1:1, straight

210083 WE-66, 4:1 speed reducing