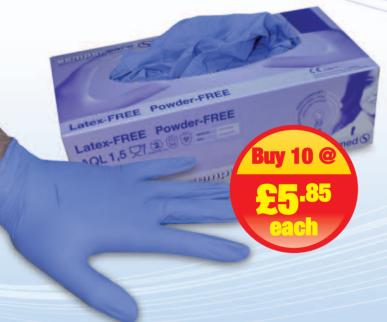

# Sempercare Nitrile Skin2

- · Newly developed high quality nitrile gloves.
- Optimised nitrile thickness provides excellent sense of touch.
- · Safe alternative for allergy sufferers; contains no latex proteins.
- · New nitrile material feels very soft and light.
- · Ambidextrous with rolled cuffs for easy donning

Gloves x 200

Gloves x 180

215348 Extra Small

215219

Medium

215218 Small

**215220** Large

213220

.

215221 Extra Large

£6.20

Save Hejco 200 on Hejco Clothing