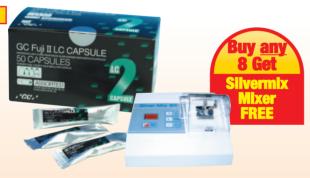

#### By May 2013 both GDC Guidelines & a NEW European Directive will become law making the re-capping of needles illegal.

Kent Express now offer two ranges which will fully address this problem:

- . Insafe is an autoclaveable Injection System with in-built needle sheath (see cover for details)
- Ultra Safety Plus offers both a single use, and an autoclaveable version (see below)