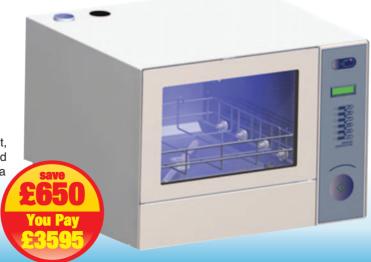

#### **Assistina 301 Plus**

- · Cleaning and lubricating system with built in filter, 35 second cycle, requires connection to compressed air.
- · Adaptors for other manufacturer's handpieces available separately.

W&H High Speed Turbine Connection, Fluid Pack (sufficient for 7,000 cycles) and Connector