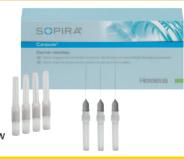

#### Sopira Carpule Needles

#### Heraeus

- · Single use injection needles.
- · Threaded plastic hub.

#### Needles x 100

210431 27g Long 35mm - Grey 210428 30g Extra Short 12mm - Yellow

210430 210429

30g Short 21mm - Yellow 30g (31g) Short 16mm - Yellow