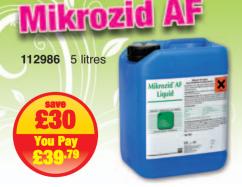

#### Mikrozid AF Wipes/Wipes Plus

#### Schülke

 Alcohol based wipes for quick cleaning and disinfection.

23056 Standard Wipes Refill:

145mm x 180mm x 150

111395 Jumbo Wipes Refill: 200mm x 220mm x 200

You Pay £4.90

**952685** 1 litre £5.50 **952686** 5 litres £15.85