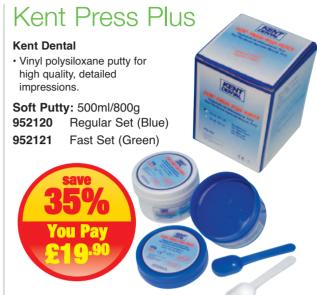

| Upper | Dentate    | Blue | 25/Pk |
| 9792525 | 14 | Average     | Lower | Dentate    | Blue | 25/Pk |
| 9792099 | 15 | Orthodontic | Upper | Dentate    | Blue | 25/Pk |
| 9792100 | 16 | Orthodontic | Lower | Dentate    | Blue | 25/Pk |
| 9792550 | 17 | Small       | Upper | Dentate    | Blue | 25/Pk |
| 9792551 | 18 | Small       | Lower | Dentate    | Blue | 25/Pk |

#### **Bite Registration**

#### Blu-Mousse

• Occlusal registration material.

16155 Automix Cartridge

Pack Super Fast



#### **Polyether**

#### Impregum Penta

· Monophase polyether precision impression material for automatic mixing and dispensing in the Pentamix machine.

Refill Pack: Base Paste 300ml x 2, Catalyst 60ml x 2

29043 Soft 200305 Soft Quick





# **Impression Materials**

#### **Addition Silicone**













# schülke --Great Deals on Sempercare Gloves

Sempercare Latex Powder Free Gloves

- Latex powder free examination gloves, made to fit the shape of your hand perfectly.
- · Micro-rough surface for excellent touch and safe grip.
- · Ambidextrous shape with rolled cuffs for ease of fitting.
- · Inner coating for improved donning.

Large

Gloves x 100 213857 Small 214600 Medium

214605

G 2

Gloves x 90 214601 Ex

214601 Extra Large

£4.27





# Sempercare Nitrile Skin2

- · Newly developed high quality nitrile gloves.
- Optimised nitrile thickness provides excellent sense of touch.
- · Safe alternative for allergy sufferers; contains no latex proteins.
- · New nitrile material feels very soft and light.
- · Ambidextrous with rolled cuffs for easy donning

Gloves x 200

Gloves x 18