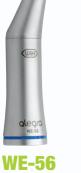

#### Alegra LED G

#### Head size 10.1 (ømm)

With internal spray and self-generated LED light

209708 WE-56 LED G 1:1

£400

WE-99 LED G 1:4.5 209710

Speed Increasing,

£500