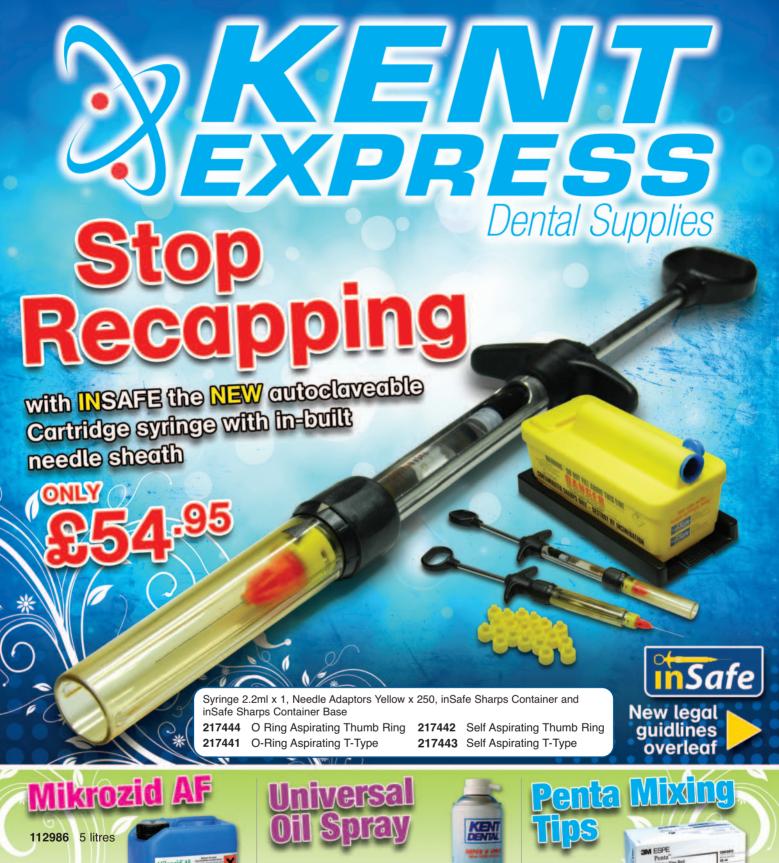

#### By May 2013 both GDC Guidelines & a NEW European Directive will become law making the re-capping of needles illegal.

Kent Express now offer two ranges which will fully address this problem:

- . Insafe is an autoclaveable Injection System with in-built needle sheath (see cover for details)
- Ultra Safety Plus offers both a single use, and an autoclaveable version (see below)

#### **Ultra Safety Plus**

- · Sterile, disposable, passive and active aspirating injection system for single patient use with needle stick injury prevention device.
- · BDA Accredited.
- · Fitted with XL needles.

2.2ml Syringes x 100, Autoclavable Polycarbonate

Handle x 1 plus Silicone Tips x 5

207211 27G Short - Grey 207213 30G Short - Yellow

207212 27G Long - Grey 207214 30G Extra Short - Yellow

#### **Ultra Safety Plus 50/50**

- · Sterile, disposable, aspirating safety syringe system complete with 50 disposable handles.
- Full aspiration for a safer injection.
- · Needle guard to help prevent needle stick injury.
- · Permanent locking for safe disposal.
- · Bevel-indicator so the needle can be correctly inserted into the tissue.

Handles x 50 and Syringes x 50

214093 27gm Long, Yellow 214095 30qm Short, Blue

27gm Short, Orange 30gm Ultra Short 214094 214096