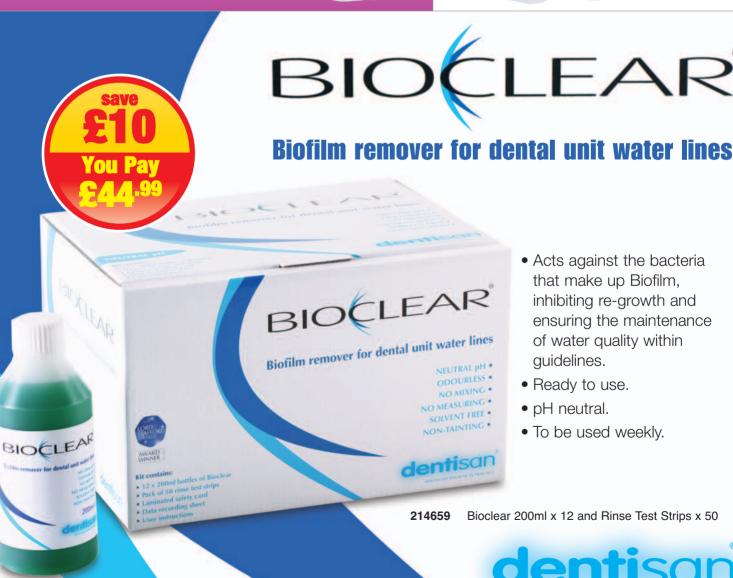

tion for all types of suction systems.
- · Non foaming.
- Use a 5% solution.
- · Active against HBV and HIV.
- · 2.5 litres makes 50 litres.

23797

2.5 litres







23032

# **Cleaning & Disinfection**

#### **Surface Cleaning & Disinfectant Wipes**

#### Mikrozid AF Wipes/Wipes Plus

#### Schülke

 Alcohol based wipes for quick cleaning and disinfection.

23056 Standard Wipes Refill:

145mm x 180mm x 150

111395 Jumbo Wipes Refill: 200mm x 220mm x 200

You Pay £4.90



#### Kentol Alcohol Free

#### **Kent Dental**

- · Ready to use alcohol free surface disinfectant
- · Suitable for use on all surfaces including acrylic glass.
- Effective against: bactericidal (incl MRSA), fungicidal, tuberculocidal (incl HBV, HIV, HCV, influenza)

**952685** 1 litre £5.50 **952686** 5 litres £15.85







# Here's what our customers think...

#### **Venus Pearl**

#### Heraeus

 Creamy, non-sticky nano-hybrid universal composite that delivers an easy and convenient handling behaviour with excellent sculptability.



| The Dental Care Centre                                                                                                                                                                                                                                                                                                                                                                                                                                                       |                                                                                                  | Acuses Autor Gran