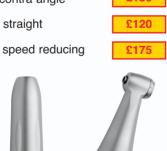

#### **Alegra**

#### **Excellent quality at unbelievably low prices** Non-optic slow speed handpieces without spray

210080 WE-56 1:1 contra angle

210439 HE-43, 1:1, straight

210083 WE-66, 4:1 speed reducing