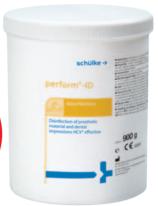

#### Perform ID

#### Schülke

- Powerful impression material and prosthesis disinfectant with proven activity against bacteria (inc TB) fungi and viruses (inc HIV, HBV and HCV) within 10 minutes.
- · High level of compatibility with silicone, polyether and alginate.
- A 40g sachet makes 2 litres of in use solution, 900g tub makes 45 litres.
- Glutaraldehyde and phenol free.
- · Simple and safe to use.
- · Biodegradable after 30 hours.

26244 Powder 900g Tub