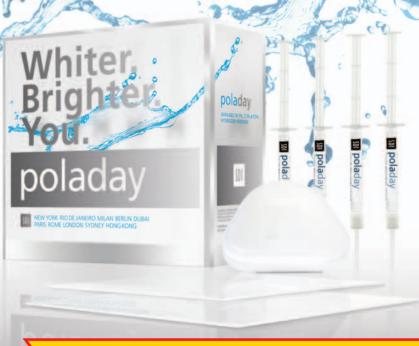

ient Refill 215487





# Whitening

pola whiteni



#### Advanced take home tooth whitening system.

• The high viscosity, neutral ph tooth whitening gels ensure the greatest patient comfort in a take home kit. The unique blend of soothers. conditioners and high water content assist in reducing sensitivity. The formation of plaque and tooth decay is significantly reduced.

• High viscosity gel ensures it can be easily and securely placed into the tray and remains in the tray for the entire procedure.

#### Pola Night

#### Syringe Refills

113229 10% Syringes 113230 16% Syringes

#### Pola Day

#### Syringe Kit

217136 Syringe 6% 1.3g x 10, Tips x 10, Gum Tray Container, Blank Sheets for Trays and IFU

\* To receive free items please fax a copy of your invoice to SDI on 00 353 1886 9580



# PLUS Buy 4 Get 1 FREE\*

#### DEHP Home Bleach

#### **DE Healthcare Products**

- DEHP Home Bleach is a carbamide peroxide based tooth whitening gel.
- · Non-drip consistency for easy application to the custom made trays.

· Formulated to help reduce sensitivity.

- 10% and 16% formulations
- 16% formula suitable for both day and night use.
- · Mild mint flavour.
- · Initial treatment to be completed by dentist or under direct supervision to ensure patient safety.

Syringe 1.2ml x 8 plus Tips x 8 9792763 Home Kit 10% 9792764 Home Kit 16%



#### Colgate MaxWhite Professional

- · A professional take home whitening kit system specifically formulated to remove tooth discolouration due to foods, tobacco and other stain causing materials.
- · Easy to use just 30 minutes a day.
- · Visibly