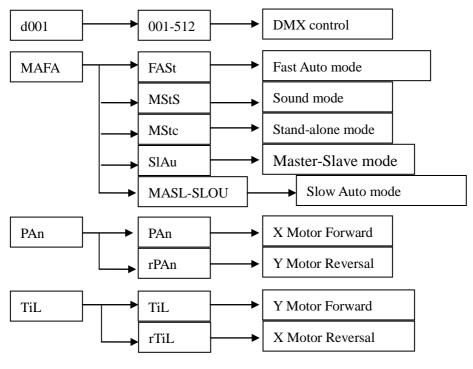

during the process
- lamp parts of the rotation, external accessories and paste parts should be regular inspected, such as the emergence of loose and rock, should be reinforced in a timely manner to prevent the accident.
- lamps adopt strong winds to refrigerate, it is easy to accumulate the
  dust, so you have to clean it weekly especially the cooling air
  opening, otherwise the dust will plug leading to poor light

#### 2. Product introduction

• Power supply: AC110/20V, 50/60HZ

• Power consumption: 80W

• LED: 18\*3W RGB LED (R:6, G:6, B:6)

• DMX Channels: 8CH / 13CH optional

● Dimmer: 0~100% mechanic dimmer

• Maximum PAN-movement: 630, can be adjusted

• Maximum TILT-movement: 240, can be adjusted

• Control mode: DMX, Sound, Auto, Master-Slave, Stand-alone

#### 3.Control Board



www.leahualight.com



#### 4. Channel

#### 9 Channel Mode:

| Channel |         | Function                |
|---------|---------|-------------------------|
| 1       | 0-255   | Pan                     |
| 2       | 0-255   | Tilt                    |
| 3       | 0-7     | No effect               |
|         | 8-134   | Dimming                 |
|         | 135-239 | Strobe from low to fast |
|         | 240-255 | No strobe               |
| 4       | 0-255   | Red Dimming             |
| 5       | 0-255   | Green Dimming           |
| 6       | 0-255   | Blue Dimming            |
| 7       | 0-255   | Motor speed             |
| 8       | 150-200 | Reset                   |

#### 14 Channel Mode:

| Channel |         | Function                |
|---------|---------|-------------------