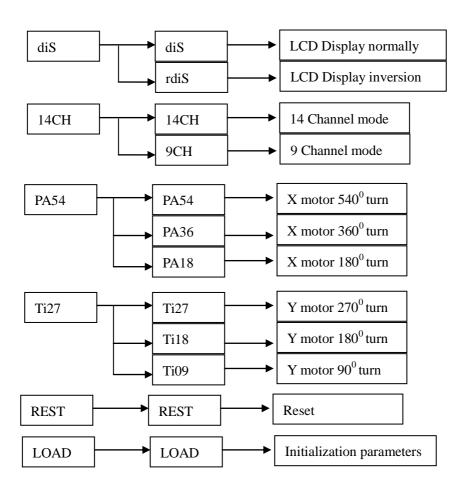

mp parts of the rotation, external accessories and paste parts should be regular inspected, such as the emergence of loose and rock, should be reinforced in a timely manner to prevent the accident.
- lamps adopt strong winds to refrigerate, it is easy to accumulate the
  dust, so you have to clean it weekly especially the cooling air
  opening, otherwise the dust will plug leading to poor light

#### 2. Product introduction

• Power supply: AC110/20V, 50/60HZ

• Power consumption: 80W

• LED: 18\*3W RGB LED (R:6, G:6, B:6)

• DMX Channels: 8CH / 13CH optional

● Dimmer: 0~100% mechanic dimmer

• Maximum PAN-movement: 630, can be adjusted

• Maximum TILT-movement: 240, can be adjusted

• Control mode: DMX, Sound, Auto, Master-Slave, Stand-alone

#### 3.Control Board



www.leahualight.com



#### 4. Channel

#### 9 Channel Mode:

| Channel |         | Function                |
|---------|---------|-------------------------|
| 1       | 0-255   | Pan                     |
| 2       | 0-255   | Tilt                    |
| 3       | 0-7     | No effect               |
|         | 8-134   | Dimming                 |
|         | 135-239 | Strobe from low to fast |
|         | 240-255 | No strobe               |
| 4       | 0-255   | Red Dimming             |
| 5       | 0-255   | Green Dimming           |
| 6       | 0-255   | Blue Dimming            |
| 7       | 0-255   | Motor speed             |
| 8       | 150-200 | Reset                   |

#### 14 Channel Mode:

| Channel |         | Function                |
|---------|---------|-------------------------|
| 1       | 0-2