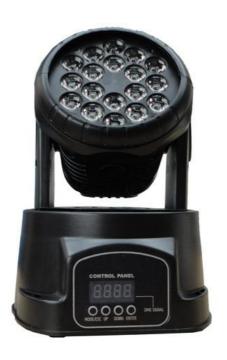

## LH-C019 18pcs 3W Mini Moving Head Wash User Manual

#### 2. Product introduction

• Power supply: AC110/20V, 50/60HZ

• Power consumption: 80W

• LED: 18\*3W RGB LED (R:6, G:6, B:6)

• DMX Channels: 8CH / 13CH optional

● Dimmer: 0~100% mechanic dimmer

• Maximum PAN-movement: 630, can be adjusted