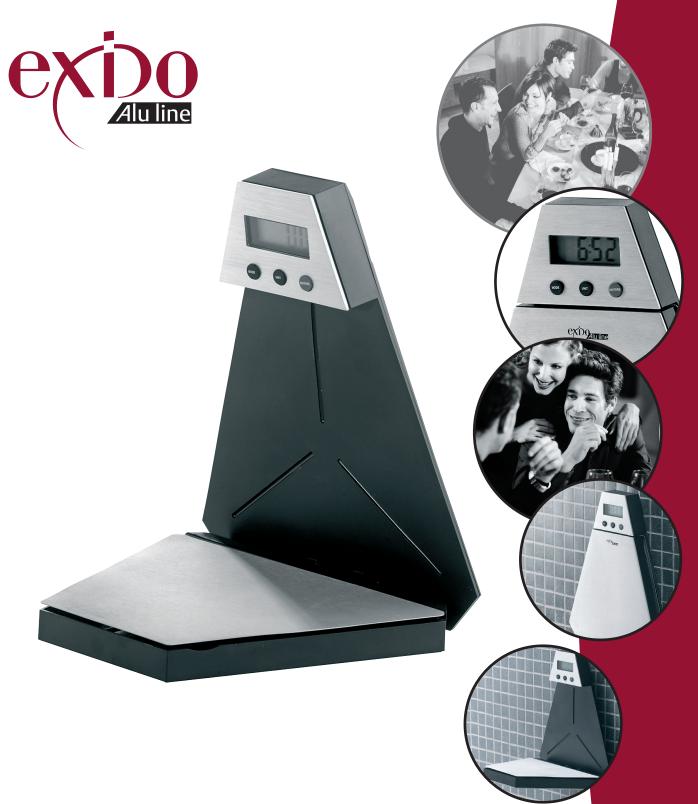

## 246-021 Wallmounted kitchen scale

- Exact calibration per gram up to 2000g
- With tare function in order to weigh several ingredients
- Large LCD display with clock and timer function
- Auto shut off and low battery functions
- Choose between gram and pound reading
- Incl. 1 lithium battery

product specifications:
art. nr.:
color:

capacity: product meas. (HxWxD): gift box meas. (HxWxD): netto weight: gross weight: 246-021 aluminium 2kgs/2000 g 209x253x51 mm 310x250x85 mm 1,290 kgs 1,555 kgs logistic info: bar code: qty. per export carton: 20'/40'/40' cont. qty: export carton size (HxWxD): export carton gross weight: