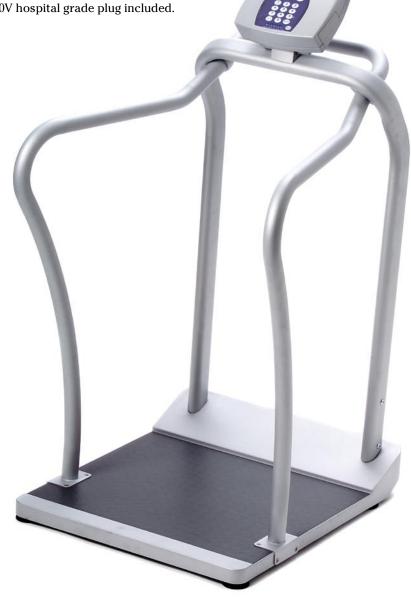

## **Digital Handrail Patient Scale**

High capacity scale with wide access wraparound handrail for safety and stability. Industrial strength construction for long lasting reliability. Non-skid platform provides added support to unsteady patients.

- $180^{\circ}$  swivel head for side read
- Weight capacity of 1,000lb/360 kg. Highest capacity!
- Motion-sensing weighing technology
- Customizable 1" backlit LCD display
- Displays fractions, lb/oz, decimals in standard; decimals in metric
- User-friendly menu screen
- · Clock with date and time
- Keypad Entry, BMI, Manual Tare, Zero, Auto-Off, Auto-Hold, Reweigh, Hold/Release

• USB and Serial Ports (2) for computer interface with 270 patient memory

 $\bullet\,$  Rechargeable 8V battery, built-in charger and 120V hospital grade plug included.

Heavy-duty wheels