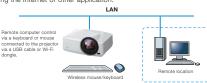

#### Remote Desktop

When using the LAN Display function, a USB mouse or USB keyboard can be connected to the projector enabling direct access to a computer utilising the Internet or other application.