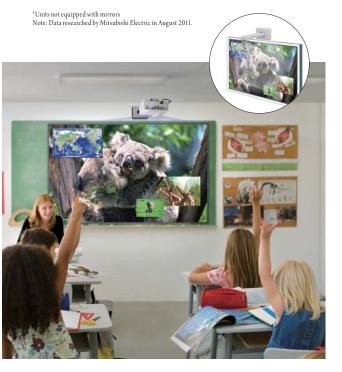

# At the Forefront of Classroom Education

Mitsubishi Electric's WD385U-EST and XD365U-EST projectors have the world's shortest focal distance\* and are equipped with a feature that revolutionises visual interactive communication - interactive pens. In addition to performing the functions of a conventional mouse, the pens can be used to draw and write on the projector screen.

# No Special Interactive Board Required

Simply use the accompanying interactive pens to draw, write and perform the functions of a computer mouse on the projection screen.

All required software is pre-installed. Multiple pens can be used to write on projected images such as those of PowerPoint slides and educational software, thereby enabling truly interactive communication to develop between teachers and students. In addition, position coordinate data is pre-installed in the projector, allowing immediate use without having to perform any pre-calibration task.

### 0.375 Throw Ratio (WD385U-EST)

\*Units not equipped with mirrors \*XD365U-EST throw ratio: 0.469 Note: Data researched by Mitsubishi Electric in August 2011

Utilising a large-diameter lens and optimal optical engine design, the shortest focal distance (throw ratio: 0.375) in the industry has been achieved. Even if the teacher or presenter must move in front of the projected image, they are neither blinded nor disturbed by projector light, enabling them to maintain eye contact with the audience at all times.