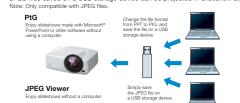

### Computer-free Presentation (PC less presentation) [PtG file/JPEG Viewer]

Using "PtG Converter", PowerPoint files can be converted into a special format and saved on a USB storage device. When the USB device is connected to the projector, users can replay slideshows or animation effects using only the projector.

Note: The types of slideshows and animation effects that can be replayed are limited. JPEG files saved on a USB storage device can be projected in slideshow style.