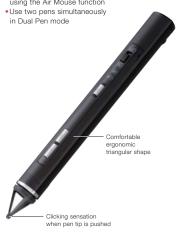

# At the Forefront of Classroom Education

Mitsubishi Electric's WD385U-EST and XD365U-EST projectors have the world's shortest focal distance\* and are equipped with a feature that revolutionises visual interactive communication - interactive pens. In addition to performing the functions of a conventional mouse, the pens can be used to draw and write on the projector screen.

### Reliable, User-friendly Interactive Pen

- The pen is equipped with a gyro-sensor to ensure highly stable operation, even when used at a distance
- Write on the projection screen without touching it using the Air Mouse function

# No Special Interactive Board Required

Simply use the accompanying interactive pens to draw, write and perform the functions of a computer mouse on the projection screen.

All required software is pre-installed. Multiple pens can be used to write on projected images such as those of PowerPoint slides and educational software, thereby enabling truly interactive communication to develop between teachers and students. In addition, position coordinate data is pre-installed in the projector, allowing immediate use without having to perform any pre-calibration task.

Dual Pen mode

Extremely stable operation even at a distance