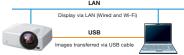

#### **USB Display/LAN Display**

To use the projector to reproduce images from a computer, a USB cable, LAN cable or commercially available wireless dongle can be used. For displaying images via a LAN, up to four computers can be connected to one projector. The projection screen can be divided into quarters, reproducing all computer screens simultaneously.

Only one optional USB Type-A port from a computer can be directly connected to a projector. Multiple connections using a USB hub is not possible.

For displaying images via a LAN, network settings are required.
 Not all USB dongles are compatible.