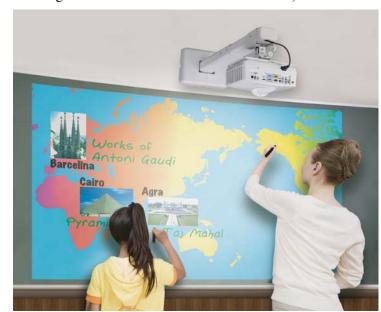

# At the Forefront of Classroom Education

Mitsubishi Electric's WD385U-EST and XD365U-EST projectors have the world's shortest focal distance\* and are equipped with a feature that revolutionises visual interactive communication - interactive pens. In addition to performing the functions of a conventional mouse, the pens can be used to draw and write on the projector screen.

# No Special Interactive Board Required

Simply use the accompanying interactive pens to draw, write and perform the functions of a computer mouse on the projection screen.

All required software is pre-installed. Multiple pens can be used to write on projected images such as those of PowerPoint slides and educational software, thereby enabling truly interactive communication to develop between teachers and students. In addition, position coordinate data is pre-installed in the projector, allowing immediate use without having to perform any pre-calibration task.

Dual Pen mode

Extremely stable operation even at a distance