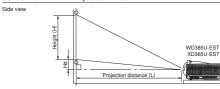

### Screen Size and Projection Distance

| Screen si:       | ze chart (V   | VD385U-E | ST)       |      |            |          |                 |                     |      |
|------------------|---------------|----------|-----------|------|------------|----------|-----------------|---------------------|------|
| Screen (16 : 10) |               |          |           |      |            | Distance |                 | Height of projected |      |
| Diago            | Diagonal size |          | Width (W) |      | Height (H) |          | from screen (L) |                     | (Hd) |
| inch             | cm            | inch     | cm        | inch | cm         | inch     | m               | inch                | cm   |
| 70               | 178           | 59       | 151       | 37   | 94         | 22       | 0.56            | 4.6                 | 12   |
| 80               | 203           | 68       | 172       | 42   | 108        | 25       | 0.64            | 5.3                 | 13   |
| 100              | 254           | 85       | 215       | 53   | 135        | 32       | 0.82            | 6.6                 | 17   |
| 120              | 305           | 102      | 258       | 64   | 162        | 39       | 0.99            | 7.9                 | 20   |
| 150              | 381           | 127      | 323       | 79   | 202        | 49       | 1.25            | 9.9                 | 25   |
| 180              | 457           | 153      | 388       | 95   | 242        | 60       | 1.51            | 11.9                | 30   |

Dimensions (Length × Width × Height)

Screen size chart (XD365U-EST)

| Screen (4 : 3) Diagonal size Width (W) |     |      | Height (H) |      | Distance<br>from screen (L) |      | Height of projected image (Hd) |      |    |
|----------------------------------------|-----|------|------------|------|-----------------------------|------|--------------------------------|------|----|
| inch                                   | cm  | inch | cm         | inch | cm                          | inch | m                              | inch | cm |
| 60                                     | 152 | 48   | 122        | 36   | 91                          | 22   | 0.56                           | 5.4  | 14 |
| 80                                     | 203 | 64   | 163        | 48   | 122                         | 30   | 0.77                           | 7.2  | 18 |
| 100                                    | 254 | 80   | 203        | 60   | 152                         | 38   | 0.97                           | 9.0  | 23 |
| 120                                    | 305 | 96   | 244        | 72   | 183                         | 46   | 1.18                           | 10.8 | 27 |
| 150                                    | 381 | 120  | 305        | 90   | 229                         | 58   | 1.49                           | 13.5 | 34 |