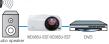

#### **USB Display/LAN Display**

To use the projector to reproduce images from a computer, a USB cable, LAN cable or commercially available wireless dongle can be used. For displaying images via a LAN, up to four computers can be connected to one projector. The projection screen can be divided into quarters, reproducing all computer screens simultaneously.

Only one optional USB Type-A port from a computer can be directly connected to a projector. Multiple connections using a USB hub is not possible.

For displaying images via a LAN, network settings are required.
 Not all USB dongles are compatible.

#### Remote Desktop

When using the LAN Display function, a USB mouse or USB keyboard can be connected to the projector enabling direct access to a computer utilising the Internet or other application.