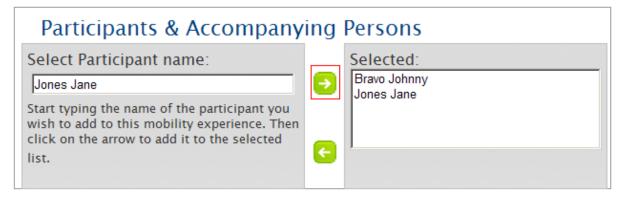

g last name of the participant in the "Select Participant name" field.

| Participants & Accompany                                                                                                                                             | ving Persons |
|----------------------------------------------------------------------------------------------------------------------------------------------------------------------|--------------|
| Select Participant name:<br>Bravo Johnny<br>s Bravo Johnny<br>wish to add to this mobility experience. Then<br>click on the arrow to add it to the selected<br>list. | Selected:    |

9. Once the participant is found, click the green arrow to add him/her to the list of selected participant. Repeat the selection process until all participants are selected.



10. You can also remove already selected participants by selecting the participant and clicking on the other green arrow pointing left.

| Participants & Accompany                                                                                                                                                                         | ing | Persons                                 |
|--------------------------------------------------------------------------------------------------------------------------------------------------------------------------------------------------|-----|-----------------------------------------|
| Select Participant name:<br>Jones Jane<br>Start typing the name of the participant you<br>wish to add to this mobility experience. Then<br>click on the arrow to add it t