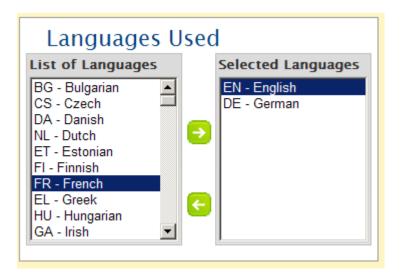

|
|---------------------------------------------------------------------------------------------------------------------------------------|---|--------------------------------------------------------------------------------------|
| Select Certifying Partner<br>Beneficiary Organisation (Beneficia<br>Select Certification Type<br>Certifications associated to an educ | € | Selected Certificates Beneficiary Organisation (Beneficiary) - Certifications associ |

16. Finally, select the languages that will be used during this Mobility Experience. Once selected press the green arrow to add the languages to "Selected Languages" list. Repeat the process until all languages used in this Mobility Experience are selected.



- 17. Click the "Save" button.
- 18. After saving a new Mobility Experience (or Experiences) for selected participant (or participants) a confirmation message will be displayed. The Mobility Tool will create a mobility experience for each selected participant. All the mobility experiences created in this process will share the same values for economic sector, field of education, level of education, mobility partners (sending, receiving and intermediary, if selected), sending and receiving country, dates of mobility, budget, certifying partner and certification type as well as languages.
- 19. Click the "Mobility Experiences List" button to return to the main Mobility Experience page.

#### Note:

It is possible that in the same mobility experience the same partner organisation can be bot