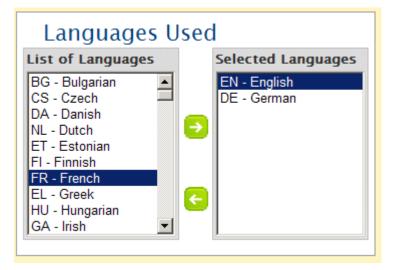

----------------|----------|----------------------------------------------------------------|
| Select Certifying Partner             |          | Selected Certificates                                          |
| Beneficiary Organisation (Beneficia 💌 |          | Beneficiary Organisation (Beneficiary) - Certifications associ |
| Select Certification Type             | <b>D</b> |                                                                |
|                                       | C        |                                                                |

11. Finally, select languages that will be used during this mobility. Once selected press the green arrow to add the languages to "Selected Languages" list. Repeat the process until all languages used in this mobility are selected.



12. Click the "Add New Mobility" button to save. A confirmation "Record created successful" will be displayed. Please note that the new mobility will appear on the list of mobilities and the number of mobilities will increase.

|                 | Last Name                                    | First Name      | First start date  | Last end date | Report status | Mobilities    |  |  |
|-----------------|----------------------------------------------|-----------------|-------------------|---------------|---------------|---------------|--|--|
|                 | LASTNAME                                     | FirstName       | 01/01/2011        | 05/02/2012    | NONE          | 2             |  |  |
| List of Mobilit | t of Mobilities for this Mobility Experience |                 |