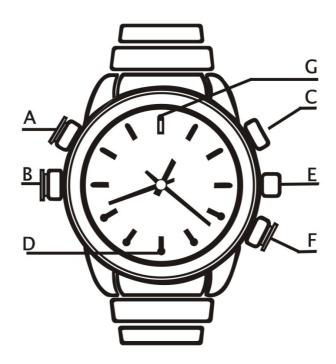

### **STRUCTURE**

A, MODE SWITCH

B, USB INTERFACE

C、ON/OFF

D, CAMERA E, TIME OPERATION KEY F, AUDIO HOLE G, INDICATOR

# Spare Parts:

- a) Mode Key:No.A.. is for switching between Video,Camera,Playback.
- b) **Interface:** USB (No.B), is for connecting pc or recharger.
- c) **Operation Key:**No.C,it is for Turning on or off,Video,Pause.
- d) Lence:No.D,Taking in the signal of Video.
- e) Time Reset:No.E,it is for resetting the time showing on wriste watch.

- 1. The nut, A: MIC1 and the nut, B: MIC2 are microphone hole nut, the height of them are same.
- 2. The nut A,MIC1 is with a hole in the center of the nut(the following picture), it is for transmite the sound. If the environment permit, please use this nut. When you take the video, the equipment also can record the sound.
- 3. The nut,B: MIC2 is without the hole,but it is with a rubber fitting inside which can anti-water,When it is in the humidity or dust environment,please use this nut.But when you use this nut,the equipment can not record the sound.
- 4. Please tighten the nuts when you use the equipment.
- 5.Before use the nut, please check if the rubber is inside of the nut. If not, please change the new one.