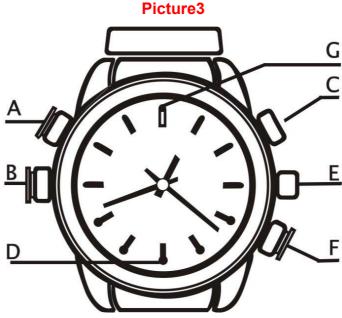

## Picture2

The following Spare Parts introduction showed as the picture3

# Spare Parts:

- a) Mode Key:No.A.. is for switching between Video,Camera,Playback.
- b) **Interface:** USB (No.B), is for connecting pc or recharger.
- c) **Operation Key:**No.C,it is for Turning on or off,Video,Pause.
- d) Lence:No.D,Taking in the signal of Video.
- e) Time Reset:No.E,it is for resetting the time showing on wriste watch.

### **STRUCTURE**

A, MODE SWITCH

B, USB INTERFACE

C、ON/OFF

D, CAMERA E, TIME OPERATION KEY F, AUDIO HOLE G, INDICATOR