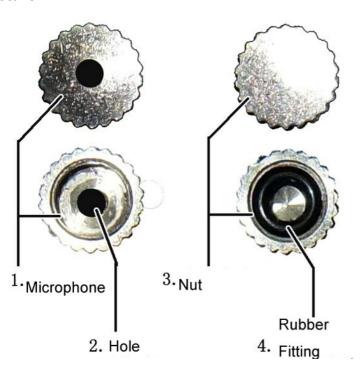

- 1. The nut, A: MIC1 and the nut, B: MIC2 are microphone hole nut, the height of them are same.
- 2. The nut A,MIC1 is with a hole in the center of the nut(the following picture), it is for transmite the sound. If the environment permit, please use this nut. When you take the video, the equipment also can record the sound.
- 3. The nut,B: MIC2 is without the hole,but it is with a rubber fitting inside which can anti-water,When it is in the humidity or dust environment,please use this nut.But when you use this nut,the equipment can not record the sound.
- 4. Please tighten the nuts when you use the equipment.
- 5.Before use the nut, please check if the rubber is inside of the nut. If not, please change the new one.

#### Picture1

A: MIC1

B: MIC2

THE NUT STRUCTURE SHOWED AS FOLLOWING PICTURE: