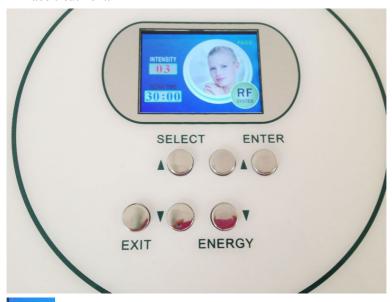

# 9. Operational Processes

Button the "  $\ensuremath{\mathsf{ENTER}}$  ", enter the operating interface .

Please select

RF Body treatment:

Intensity setting:01-20,general from beginning of 5,in turn

increase, setting 15 energy is the best.

ENTER

Time setting:10-15min,according to the customers need.

Then press , the RF body will be working.

press EXIT, it will go back to the main screen.

#### RF face treatment:

Intensity setting:01-20,general from beginning of 5,in turn increase,setting 15 energy is the best.

Then press , the RF face will be working.

press EXIT, it will go back to the main screen.