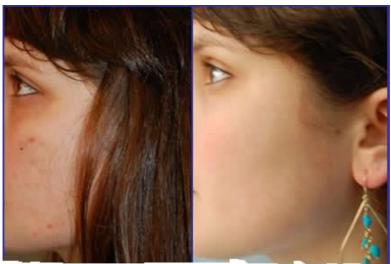

in turn

increase, setting 15 energy is the best.

ENTER

Time setting:10-15min,according to the customers need.

Then press , the RF body will be working.

press EXIT, it will go back to the main screen.

#### RF face treatment:



Intensity setting:01-20,general from beginning of 5,in turn increase,setting 15 energy is the best.



Then press , the RF face will be working.

press EXIT, it will go back to the main screen.

#### 40K Cavitation treatment:

ENTER



Intensity setting:01-10,general from beginning of 5,in turn increase,setting 8 energy is the best.

Time setting: 10-15min, according to the customers need.

Then press , the 40k cavitation will be working.

press EXIT, it will go back to the main screen.

ENTER

# 10. Pictures before and after treatment

The compared picture





before after



# 11.Illustration of operation

#### THIGH

Treated time: 30 minutes

1. From down to upper, pushing to the groin to dredge the lymph.



2.From down to upper, circling push by anticlockwise, can help decomposing fatness.



3. Also can push by come-and-go to decompose fatness.



4. Pull from the knee and muscle texture to upper, can improve the curve.



**BUTTOCKS** 

Treated time:20 to 30 minutes

1.From upper to down, by anticlockwise gesture, pull come-and-go.



2. Along the muscle of arm, pull up to lift and tight the muscle.



Treated time: 20 to 30 minutes

1. First by come-and-go, pushing the bladder nerve 2 to times.



2. Circling by anticlockwise to stimulate the underarm lym node.



3.On the back, by anticlockwise circling, can help to decompose the fatne