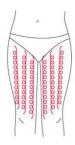

# 11.Illustration of operation

#### THIGH

Treated time: 30 minutes

1. From down to upper, pushing to the groin to dredge the lymph.

2.From down to upper, circling push by anticlockwise, can help decomposing fatness.

3. Also can push by come-and-go to decompose fatness.

4. Pull from the knee and muscle texture to upper, can improve the curve.

**BUTTOCKS** 

Treated time:20 to 30 minutes

1.From upper to down, by anticlockwise gesture, pull come-and-go.

2. Along the muscle of arm, pull up to lift and tight the muscle.