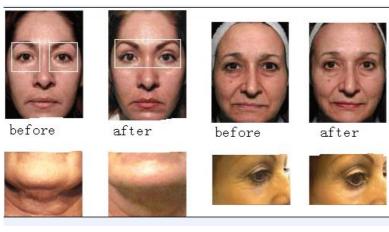

5,in turn

increase, setting 15 energy is the best.

ENTER

Time setting:10-15min,according to the customers need.

Then press , the RF body will be working.

press EXIT, it will go back to the main screen.

#### RF face treatment:



Intensity setting:01-20,general from beginning of 5,in turn increase,setting 15 energy is the best.



Then press , the RF face will be working.

press EXIT, it will go back to the main screen.

#### 40K Cavitation treatment:

ENTER



Intensity setting:01-10,general from beginning of 5,in turn increase,setting 8 energy is the best.

Time setting: 10-15min, according to the customers need.

Then press , the 40k cavitation will be working.

press EXIT, it will go back to the main screen.

ENTER

# 10. Pictures before and after treatment

The compared picture





before after



# 11.Illustration of operation

#### THIGH

Treated time: 30 minutes

1. From down to upper, pushing to the groin to dredge the lymph.



2.From down to upper, circling push by anticlockwise, can help decomposing fatness.



3. Also can push by come-and-go to decompose fatness.



4. Pull from the knee and muscle texture to upper, can improve the curve.



**BUTTOCKS** 

Treated time:20 to 30 minutes

1.From upper to down, by anticlockwise gesture, pull come-and-go.



2. Along the muscle of arm, pull up to lift and tight the muscle.



Treated time: 20 to 30 minutes

1. First by come-and-go, pushing the bladder nerve 2 to times.



2. Circling by anticlockwise to stimulate the underarm lym node.



3.On the back, by anticlockwise circling, can help to decompose the fat