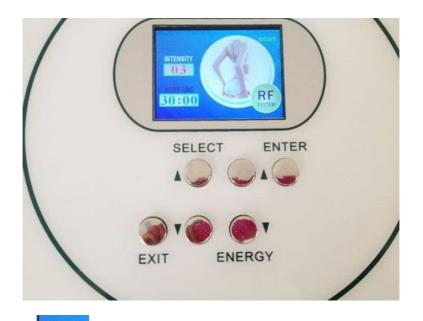

# 9. Operational Processes

Button the "  $\ensuremath{\mathsf{ENTER}}$  ", enter the operating interface .

Please select

RF Body treatment:

Intensity setting:01-20,general from beginning of 5,in turn

increase, setting 15 energy is the best.

ENTER

Time setting:10-15min,according to the customers need.

Then press , the RF body will be working.

press EXIT, it will go back to the main screen.