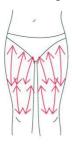

#### THIGH

Treated time: 30 minutes

1. From down to upper, pushing to the groin to dredge the lymph.

2.From down to upper, circling push by anticlockwise, can help decomposing fatness.

3. Also can push by come-and-go to decompose fatness.

4. Pull from the knee and muscle texture to upper, can improve the curve.

**BUTTOCKS** 

Treated time:20 to 30 minutes

1.From upper to down, by anticlockwise gesture, pull come-and-go.

2. Along the muscle of arm, pull up to lift and tight the muscle.