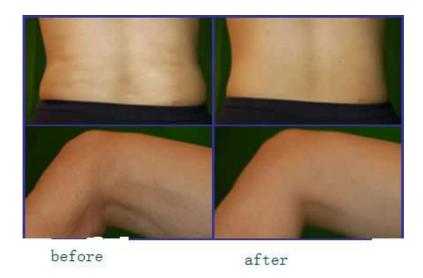

e, setting 15 energy is the best.

ENTER

Time setting:10-15min,according to the customers need.

Then press , the RF body will be working.

press EXIT, it will go back to the main screen.

#### RF face treatment:



Intensity setting:01-20,general from beginning of 5,in turn increase,setting 15 energy is the best.



Then press , the RF face will be working.

press EXIT, it will go back to the main screen.

#### 40K Cavitation treatment:

ENTER



Intensity setting:01-10,general from beginning of 5,in turn increase,setting 8 energy is the best.

Time setting: 10-15min, according to the customers need.

Then press , the 40k cavitation will be working.

press EXIT, it will go back to the main screen.

ENTER

# 10. Pictures before and after treatment

The compared picture





before after



# 11.Illustration of operation

#### THIGH

Treated time: 30 minutes

1. From down to upper, pushing to the groin to dredge the lymph.



2.From down to upper, circling push by anticlockwise, can help decomposing fatness.



3. Also can push by come-and-go to decompose fatness.



4. Pull from the knee and muscle texture to upper, can improve the curve.



**BUTTOCKS** 

Treated time:20 to 30 minutes

1.From upper to down, by anticlockwise gesture, pull come-and-go.



2. Along the muscle of arm, pull up to lift and tight the muscle.



Treated time: 20 to 30 minutes

1. First by come-and-go, pushing the bladder nerve 2 to times.



2. Circling by anticlockwise to stimulate the underarm lym node.



3.On the back, by anticlockwise circling, can help to decompose the fatness.



#### **AR