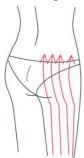

4. Pull from the knee and muscle texture to upper, can improve the curve.

**BUTTOCKS** 

Treated time:20 to 30 minutes

1.From upper to down, by anticlockwise gesture, pull come-and-go.

2. Along the muscle of arm, pull up to lift and tight the muscle.

Treated time: 20 to 30 minutes

1. First by come-and-go, pushing the bladder nerve 2 to times.

2. Circling by anticlockwise to stimulate the underarm lym node.

3.On the back, by anticlockwise circling, can help to decompose the fatness.