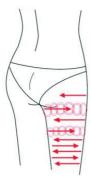

#### THIGH

Treated time: 30 minutes

1. From down to upper, pushing to the groin to dredge the lymph.

2.From down to upper, circling push by anticlockwise, can help decomposing fatness.

3. Also can push by come-and-go to decompose fatness.

4. Pull from the knee and muscle texture to upper, can improve the curve.

**BUTTOCKS** 

Treated time:20 to 30 minutes

1.From upper to down, by anticlockwise gesture, pull come-and-go.

2. Along the muscle of arm, pull up to lift and tight the muscle.