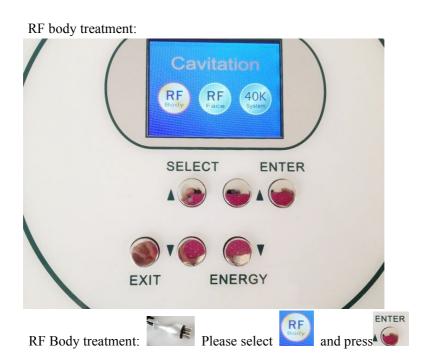

# 9. Operational Processes

Button the "  $\ensuremath{\mathsf{ENTER}}$  ", enter the operating interface .

Please select

RF Body treatment:

Intensity setting:01-20,general from beginning of 5,in turn

increase, setting 15 energy is the best.