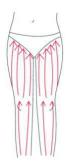

#### Abdomen

Treated time:20 to 30 minutes

1.From small to large, by clockwise direction, circling arrond the navel, can help peristalsis of the large intestine.

2. From small to large, by anticlockwise direction, circling push down.

3. From the belly and muscle texture, pull to the groin.

4. Through lymph drainage gesture, taking the toxin to the place of groin.