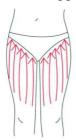

# 11.Illustration of operation

#### THIGH

Treated time: 30 minutes

1. From down to upper, pushing to the groin to dredge the lymph.

2.From down to upper, circling push by anticlockwise, can help decomposing fatness.

3. Also can push by come-and-go to decompose fatness.

4. Pull from the knee and muscle texture to upper, can improve the curve.

**BUTTOCKS** 

Treated time:20 to 30 minutes

1.From upper to down, by anticlockwise gesture, pull come-and-go.

2. Along the muscle of arm, pull up to lift and tight the muscle.