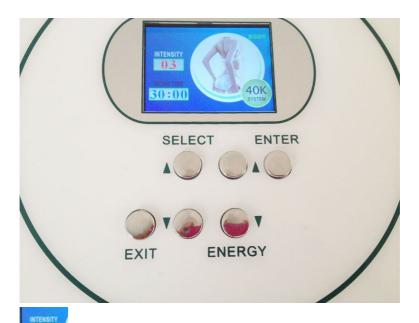

#### 40K Cavitation treatment:

ENTER

Intensity setting:01-10,general from beginning of 5,in turn increase,setting 8 energy is the best.

Time setting: 10-15min, according to the customers need.

Then press , the 40k cavitation will be working.

press EXIT, it will go back to the main screen.

ENTER