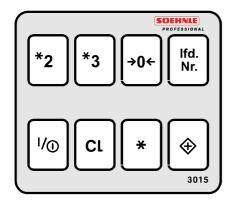

#### **Operating:**

max. Keyboard

min. Keyboard

**0,0** kg

On - Off Switch on (Only when the scale is not loaded)

The main display sets to zero after the test routine. The scale is ready for use now.

**0,0** kg

#### **Totalising weights**

#### **Functions/ Symbols:**

| 01          | Setpoint Overload (red "LED) |  |
|-------------|------------------------------|--|
| 1 1         | One range scale              |  |
| Σ           | Total memory                 |  |
| <b>≻</b> 0∢ | Zero message                 |  |
| kg          | Unit = Standstill            |  |
| pcs         | Number of luggage            |  |