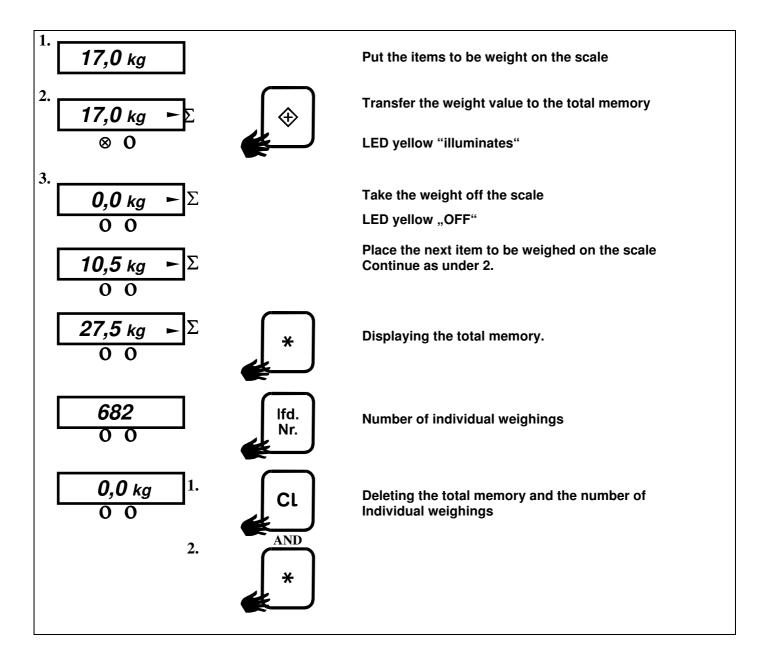

#### **Operating:**

max. Keyboard



min. Keyboard



**0,0** kg



On - Off Switch on (Only when the scale is not loaded)

The main display sets to zero after the test routine. The scale is ready for use now.

**0,0** kg



Zero setting of the display within -1%.....+3% f. max.

Manipulation time  $\leq$  3 sec.

**40,0** kg

0 🛇

**OVERLOAD:** 

If the weight is ≥ Overland

(Set point 1)

LED red "illuminates"



#### **Totalising weights**





### Malufunctions causes and how to eliminate them:

|                                               | Indicator                                                                                                    | Elimination                                                                                                                                                                        |  |
|-----------------------------------------------|--------------------------------------------------------------------------------------------------------------|------------------------------------------------------------------------------------------------------------------------------------------------------------------------------------|--|
| 0                                             |