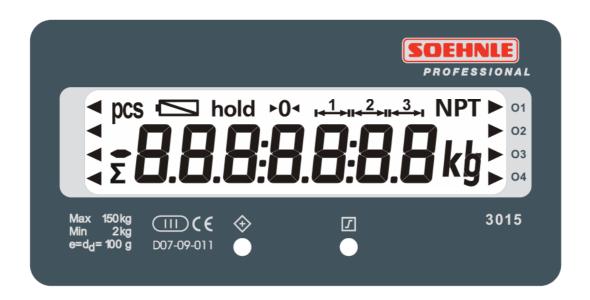

#### **ANZEIGENSYMBOLE / LED'S:**

#### **Functions/ Symbols:**

| 01          | Setpoint Overload (red "LED) |  |
|-------------|------------------------------|--|
| 1 1         | One range scale              |  |
| Σ           | Total memory                 |  |
| <b>≻</b> 0∢ | Zero message                 |  |
| kg          | Unit = Standstill            |  |
| pcs         | Number of luggage            |  |