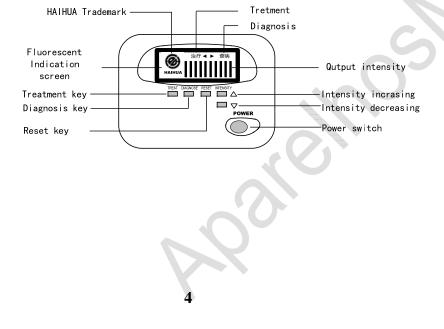

#### Name and Function of Each Part

Before using the apparatus , please know well about every part of it and operate it correctly so as to achieve the best therapy result.

This apparatus is made up circuit plate module , power module , fluorescent indication screen , apparatus housing , treatment electrode , etc.

### Haihua

"POWER" means power switch , press once , the apparatus is on , press again the apparatus is off.

"TREAT" means treatment, press this key, the apparatus is on treating.

"Diagnose" means diagnosing disease, press this key, the apparatus is on diagnosing disease.

"RESET" means reset, press this key, output intensity will be decreasing to o, achieve function of reset.

"INTENSITY" means to adjust output intensity, press "  $\blacktriangle$ " or " $\blacktriangledown$ " key to increase or decrease the output intensity, press once to increase or decrease one degree.

The trip indicator at the middle part of indication screen means output intensity . The more the stronger , otherwise , the fewer the weaker .

Hainua