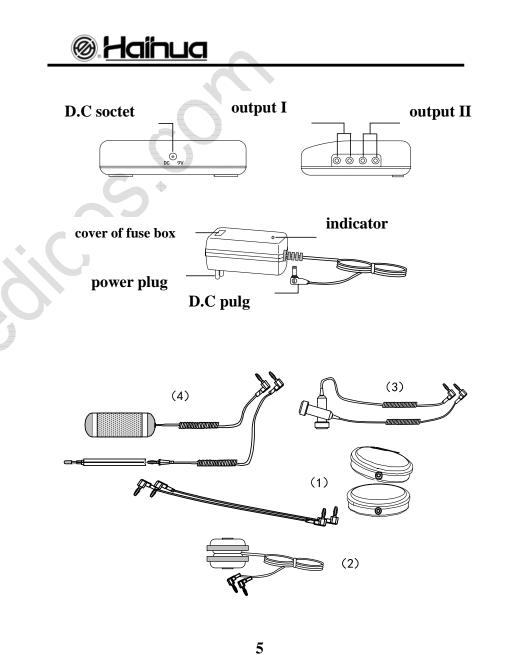

#### **Introduction of all kinds of electrodes**

1. Thick and round electrode[page5 picture (1)] is used on the abdomen ,back, waist and buttock of the human body.

2. Middle round electrode[page5 picture (2)] is used on arms, legs and sole of the human body. Fix it on the acupuncture point with binder.

3. Pillar electrode[page5 picture (3)] is used on face, head and other parts of the human body.

4 Diagnosis electrode [page5 picture(4):.Diagnose disease of human body through circulation system both of hands.

(Treatment time is 5 - 10 minutes with every group of acupuncture points)

Treatment disease , please refer to 《Guide for Treatment》.

10. When the power switch is turned on , do not contact one electrode with the other , or it likely damages the apparatus.

11. The method of power connection: Insert D.C mains of the special regulated power supply into D.C input socket of the apparatus , and then insert A.C mains of the special regulated power supply into A.C power socket ,the light on the special regulated power supply is on.

12. The method of electrodes connection: Insert the electrodes into I or II socket.

13. The method of Changing fuse: Pull off the special regulated power supply from power and then open the cover of fuse box with screwdriver , replace the old one with RF  $\phi$  5×20-0.1Afuse.