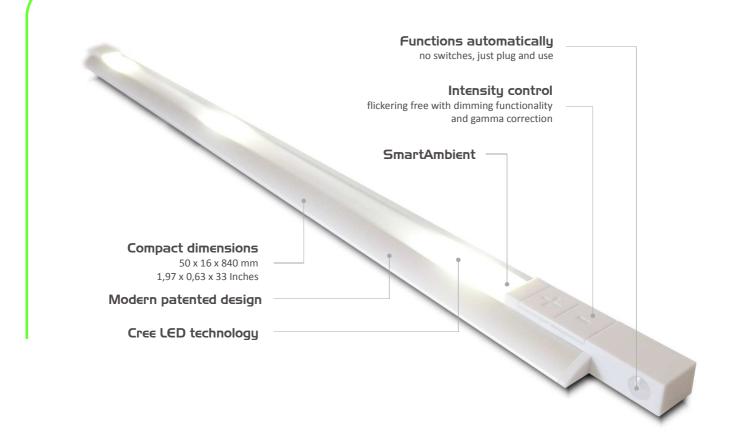

- ✓ **Functions Automatically**, no switches, plug it in and let it work.
- ✓ Efficient solution, Low power consumption, uses less than 60% of the electricity when compared to halogen or incandescent lighting.
- ✓ **Long life** over 10 years of regular home use.
- ✓ Maintenance free
- ✓ High resolution intensity control with flickering elimination (invisible even to a video camera)
- ✓ Built-in microcontroller with dimming function, smooth Fade-in, Fade-out with gamma correction for visual comfort
- ✓ Intensity adjustment offers 250 levels with,
- ✓ Novel SmartAmbient function simplifying ambient threshold adjustment,
- ✓ **Compact size**, robust housing made of aluminum and high quality plastics ,
- ✓ Modern patented design
- Easy installation, using 3M adhesive tapes with all necessary accessories included.

## Catherina smart LED fixture

Fixture dimensions: 5 x 1,6 x 84 cm (1.97 x 0,63 x 33 inches)