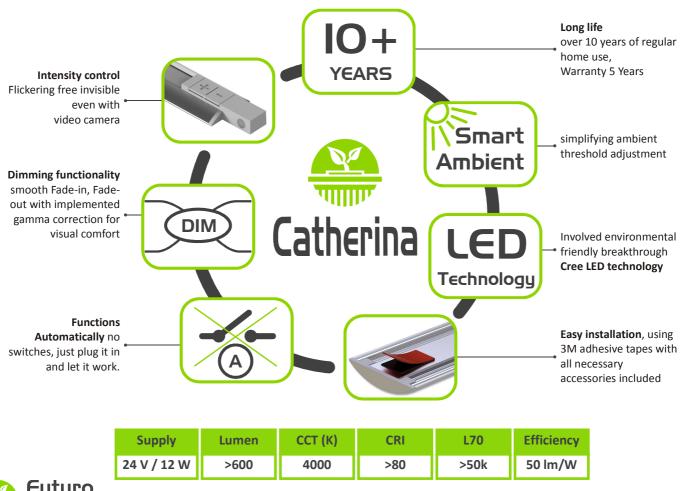

## Catherina smart LED fixture

With the improvement of LED (Light Emitting Diode) efficiency and their light output have opened a new area for high efficient lighting with long lifetime. Catherina presents an autonomous indoor lighting which utilizes the recent advantages in LED technology. This luminaire is designed to be used as a compact light source with high efficiency, long life time and smart autonomous behavior. Due to its compact size, almost any design idea can be accommodated and realized. With the implementation of a high sensitive PIR detector, Catherina behaves autonomously. Luminaire electronics distinguish between day and night, meaning the user can precisely select the threshold value for minimal ambient light, (the point when you need artificial illumination). If the ambient light is below this threshold level (getting dark), and movement is detected, light is continuously increased and switched on. After approximately 30 seconds, when there is no movement, it is slowly faded-out and finally switched off. Thanks to advanced LED technology, Catherina offers almost homogeneous lighting over the whole projection area with minimal power requirements and life expectancy above 50, 000 hours. Catherina could save more than 60% on electricity consumption compared to halogen and fluorescent light sources and is environmental friendly (no mercury content, and compliance with RoHS directives). Catherina requires NO maintenance other than normal dusting/cleaning during whole product life.

- ✓ **Functions Automatically**, no switches, plug it in and let it work.
- ✓ Efficient solution, Low power consumption, uses less than 60% of the electricity when compared to halogen or incandescent lighting.
- ✓ **Long life** over 10 years of regular home use.
- ✓ Maintenance free
- ✓ High resolution intensity control with flickering elimination (invisible even to a video camera)
- ✓ Built-in microcontroller with dimming function, smooth Fade-in, Fade-out with gamma correction for visual comfort
- ✓ Intensity adjustment offers 250 levels with,
- ✓ Novel SmartAmbient function simplifying ambient threshold adjustment,
- ✓ **Compact size**, robust housing made of aluminum and high quality plastics ,
- ✓ Modern patented design
- Easy installation, using 3M adhesive tapes with all necessary accessories included.