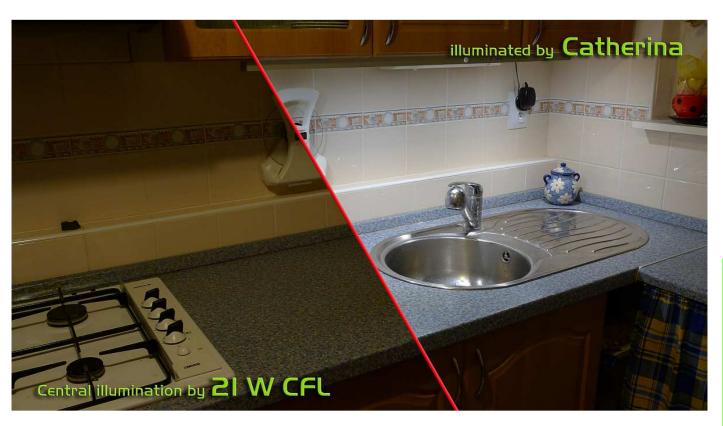

## Catherina smart LED fixture

With the improvement of LED (Light Emitting Diode) efficiency and their light output have opened a new area for high efficient lighting with long lifetime. Catherina presents an autonomous indoor lighting which utilizes the recent advantages in LED technology. This luminaire is designed to be used as a compact light source with high efficiency, long life time and smart autonomous behavior. Due to its compact size, almost any design idea can be accommodated and realized. With the implementation of a high sensitive PIR detector, Catherina behaves autonomously. Luminaire electronics distinguish between day and night, meaning the user can precisely select the threshold value for minimal ambient light, (the point when you need artificial illumination). If the ambient light is below this threshold level (getting dark), and movement is detected, light is continuously increased and switched on. After approximately 30 seconds, when there is no movement, it is slowly faded-out and finally switched off. Thanks to advanced LED technology, Catherina offers almost homogeneous lighting over the whole projection area with minimal power requirements and life expectancy above 50, 000 hours. Catherina could save more than 60% on electricity consumption compared to halogen and fluorescent light sources and is environmental friendly (no mercury content, and compliance with RoHS directives). Catherina requires NO maintenance other than normal dusting/cleaning during whole product life.