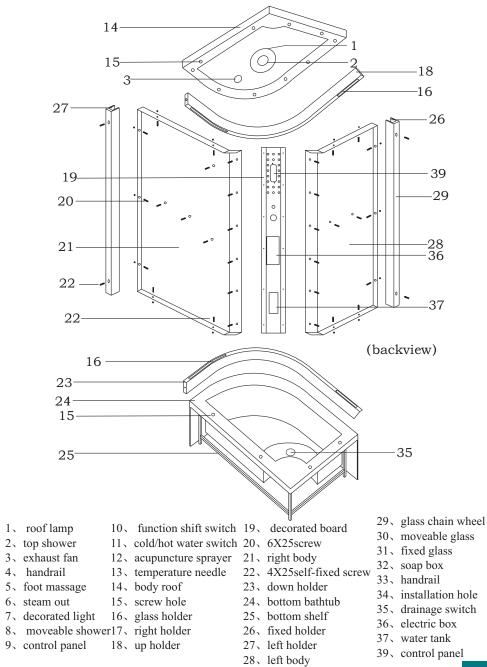

|        |                |       |  |  |  |
|   |                                            |                                                                                                                                                                                                                                                                                                                                   |        |                |       |  |  |  |

#### O CONSTRUCTION SKETCH



#### O INSTALLATION SKETCH







Other screws M4x15

Install the screw M6x25

A SIZE:1300x900x2150 mm 51.2\*35.4\*84.6 B SIZE:1200x850x2150 mm 47.2\*33.5\*84.6 Active chain wheel of glass



#### ILLUSTRATION OF INSTALLATION

- 1. The products should be installed by technical guy who are got the certificate or those technical who are assign by dealers. The main power switch and electronic leakage device should be installed.
- 2. The plug of electronic should be installed above the steam generator and the length of electronic wire not less then 1800MM from the earth.
- 3. There are should be with main power switch for hot and cold water pipe of steam room and the water pipe should be connect to drainage water pipe.
- 4. Install the products according to the diagram of installation When f