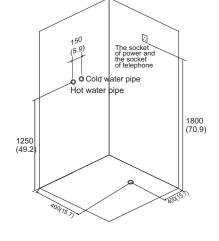

#### DRAWING OF WATER CONNECTION

#### **Instructions:**

- 1. You should install the water heater yourself.
- 2.As the "" "from the picture, please make the connection according to the serial number v1,v2,etc.