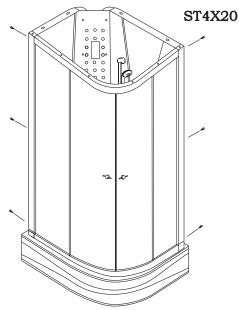

7. install the roof Leave the roof onto the top of shower body,then fix tightly with bolts. Then install spare parts.

A. Finish assembling the whole set,in order to aviod water and steam leaking, except the position of sliding glass door do not use the silicone, the silicone should be used on all else connecting position.