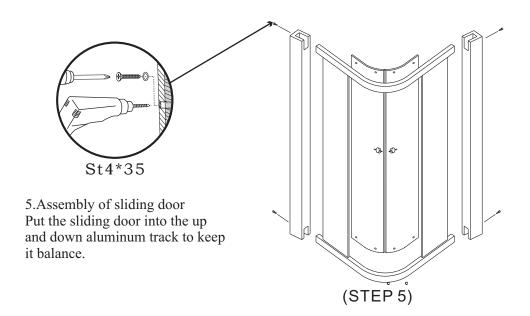

4. Assembly of fixed glass door Put the left and right side fixed door into the up and down aluminum track to keep it balance, fixed them.

6. Install the glass door onto the tray

Put the plastic pad onto the aluminum post of glass door, if the length of the plastic is not suitable for the aluminum post, you can cut it in suitable size, then put it on the tray, screw with bolts.