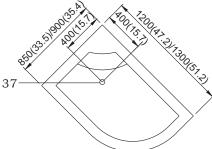

#### O INSTALLATION SKETCH

Other screws M4x15

Install the screw M6x25

A SIZE:1300x900x2150 mm 51.2\*35.4\*84.6 B SIZE:1200x850x2150 mm 47.2\*33.5\*84.6 Active chain wheel of glass

6. Install the glass door onto the tray

Put the plastic pad onto the aluminum post of glass door, if the length of the plastic is not suitable for the aluminum post, you can cut it in suitable size, then put it on the tray, screw with bolts.