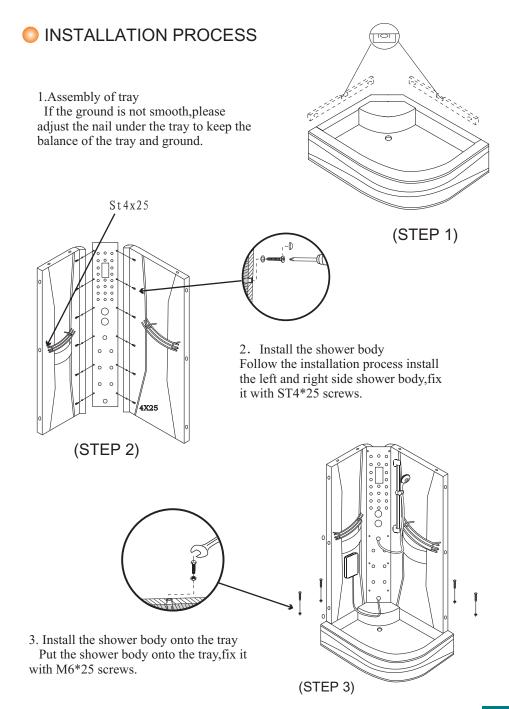

#### ILLUSTRATION OF INSTALLATION

- 1. The products should be installed by technical guy who are got the certificate or those technical who are assign by dealers. The main power switch and electronic leakage device should be installed.
- 2. The plug of electronic should be installed above the steam generator and the length of electronic wire not less then 1800MM from the earth.
- 3. There are should be with main power switch for hot and cold water pipe of steam room and the water pipe should be connect to drainage water pipe.
- 4. Install the products according to the diagram of installation When fixed the place for the products.

4. Assembly of fixed glass door Put the left and right side fixed door into the up and down aluminum track to keep it balance, fixed them.

6. Install the glass door onto the tray

Put the plastic pad onto the aluminum post of glass door, if the length of the plastic is not suitable for the aluminum post, you can cut it in suitable size, then put it on the tray, screw with bolts.