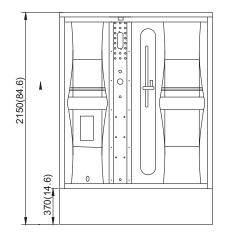

#### CONSTRUCTION SKETCH

#### O CONSTRUCTION SKETCH

#### O INSTALLATION SKETCH

Other screws M4x15

Install the screw M6x25

A SIZE:1300x900x2150 mm 51.2\*35.4\*84.6 B SIZE:1200x850x2150 mm 47.2\*33.5\*84.6 Active chain wheel of glass