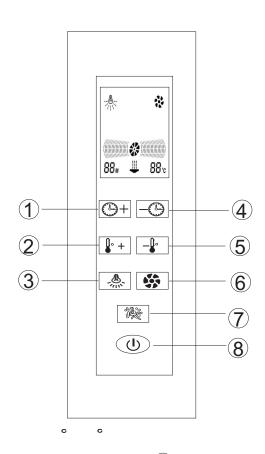

## (1) The electrical pitch

Press ① pitch can open the machine, the temperature is the room temperature. The time will show 30m. At the same time, it will open the ceiling lamp. Press ① again will close all the functions. (After the closure of the machine, the water case will drainfor 2 minutes)

## (2) The application of the back lamp

Press , the sidelight is on. Press again, the ceiling lamp is out, press a third press, the sidelight is out too.

### (3) The steam function

Press startup the steam function, the water case will pump water automati-cally. After 6 minutes or so, it will generate steam. (When the water case is lack ofwater, the controller will replenish automatically)

## (4) The air draft function

Under the condition of turnning on, press can start up air draft function, pressagain will colse it. (5) The setting of time or temperature

- in the setting of time or temperature
  - 1. Press pitch can adjust the time from 1-99.
- 2. Press pitch can adjust the temperature from 30-60.

- 1 Time adjustment pitch+
- 2 Temperature adjustment pitch+
- (3) CeilingLamp/Back Lamp pitch
- 4 Time adjustment pitch-

- 5 Temperature adjustment pitch-
- 6 Fan Pitch
- 7 Steam Pitch
- 8 Main Cock Pitch