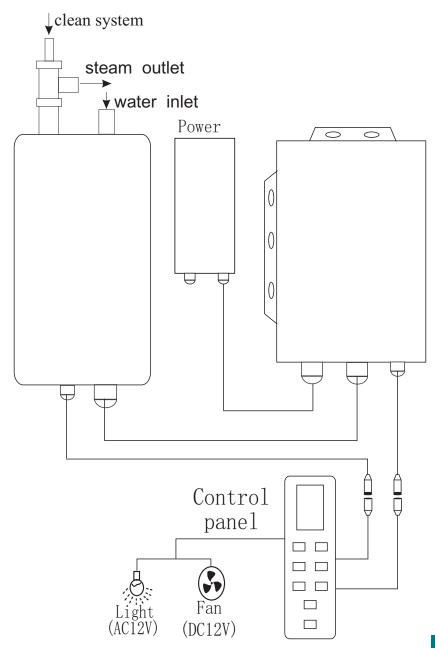

n order to aviod water and steam leaking, except the position of sliding glass door do not use the silicone, the silicone should be used on all else connecting position.

B. While connecting the cold and hot water pipe, wipe the silicone on the connecting mouth to make it will be connected very well.

C . S k e t c h m a p o f p i p e connection(show as the picture).

D. Assembly of spare parts(shower and so on)

Afer all spare parts have been installed well,put on the power supply and cold/ hot water switch to check whether all functions work

#### DRAWING OF WATER CONNECTION

#### **Instructions:**

- 1. You should install the water heater yourself.
- 2.As the "" "from the picture, please make the connection according to the serial number v1,v2,etc.



#### **OELECTRIC CIRCUIT SKETCH**