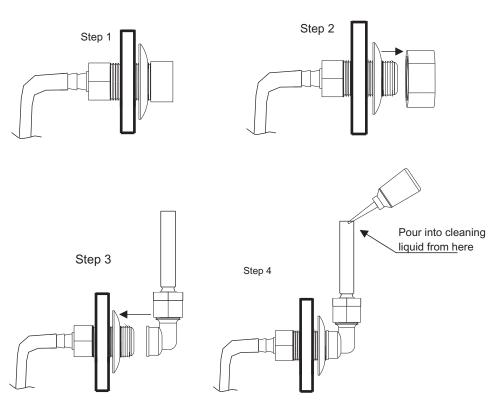

## Self-clean system

#### Cleaning method:

- 1.Clean the steam engine regularly at least once by every 2weeks or after using 20 times.
- 2.Inject citric acid as main cleaning liquid,add 1.5L each time.after 10 minutes, turn on and When the system turns on, press "button to start the steam function for about 30seconds and then shut down the system.After vent the stagnant water,repeat 2 or 3 times. 3.CAUTION: The system must be shut down before injecting cleaning liquid.