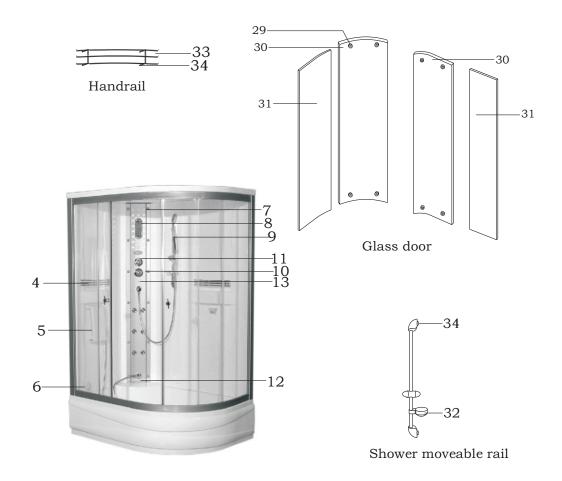

# INSTALL DIRECTION

STEAM BATHROOM

MODEL: WS-903A、WS-903B



Your best choice!





www.eaglebath.com

- No advanced advice will be submit before we change our design and size.
- The pictures may be a little different from the real products.
- Our company keep the final explanation right.

#### **TECHNIQUE PARAMETER**

| Voltage | Frequency | Water Volatge | Power of steam generator |
|---------|-----------|---------------|--------------------------|
| AC110V  | 60HZ      | 0.1~0.2Mpa    | 2.65KW                   |

#### CONSTRUCTION SKETCH



## Self-clean system



#### Cleaning method:

- 1.Clean the steam engine regularly at least once by every 2weeks or after using 20 times.
- 2.Inject citric acid as main cleaning liquid,add 1.5L each time.after 10 minutes, turn on and When the system turns on, press "button to start the steam function for about 30seconds and then shut down the system.After vent the stagnant water,repeat 2 or 3 times. 3.CAUTION: The system must be shut down before injecting cleaning liquid.

## Packing list

|   | Packing 1                                  | two pieces of back board,two pieces of fixed glass door,two pieces of sliding glass door, two pieces of aluminum column, U shaped plastic seal, four pieces of water resist strip.