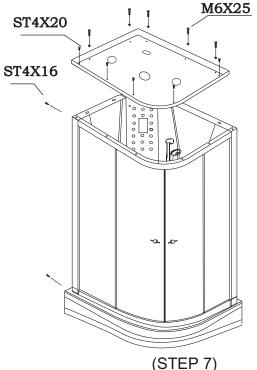

#### O INSTALLATION SKETCH

Other screws M4x15

Install the screw M6x25

A SIZE:1300x900x2150 mm 51.2\*35.4\*84.6 B SIZE:1200x850x2150 mm 47.2\*33.5\*84.6 Active chain wheel of glass

7. install the roof Leave the roof onto the top of shower body,then fix tightly with bolts. Then install spare parts.

A. Finish assembling the whole set,in order to aviod water and steam leaking, except the position of sliding glass door do not use the silicone, the silicone should be used on all else connecting position.