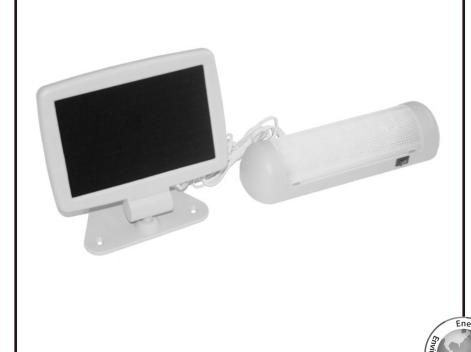

# **User's Manual**

This product is a solar powered portable lighting kit. Consist of two separate parts: One solar panel with water proof design, and a compact lamp with Multiple super bright LED light source, and built-in rechargeable batteries. It is easy to install. And perfect for travel or for those places where normal power source is not applicable.