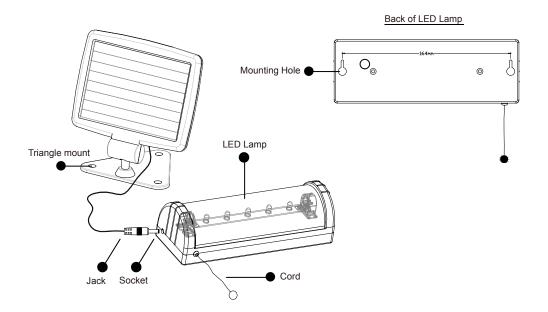

## **INSTALLATION**

- · Mounting of solar panel:
- 1. Choose an area that has sufficient & direct sunlight. Best facing the solar panel at North to south direction.
- 2. Use a screwdriver or drill to fix solar panel using the provided screws through the perforated triangle mount.
- 3. The 360° rotate able design help to maximize the solar panel output. Please tilt the solar panel at a proper angle for maximum sun exposure. The angle can be same as your local latitude.
- Mounting of Lamp
- 1. Measure distance between mounting hole at back of light.
- 2. Mark mounting area, and place screws to appropriate location.
- 3. Secure light to these screws on the mounting holes.
- Insert jack from the solar panel to socket on the lamp.