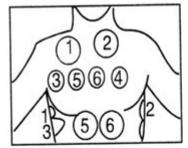

After treatment, adjust each output intensity knob back to minimum.

Suggest electrodes position for certain treatment

- 1. Stomach excess fat. 2. Downward stomach.
- 3. Waist excess fat, Spread out & Downward waist.

- 4. Waist side, Lower stomach, Spread out waist.
- 5. Inner thigh, Outer thigh, Soft Muscle.
- 6. Front thigh & inner, excess Fat & soft muscle
- 7. Upper Thigh, Inner thigh, Upper knee.

- 8. Upper, Lower buttock & outer thigh, excess Fat.
- 9. Lower buttock, Outer Thigh, Lower Leg. Upper inner Thigh, Upper & Lower Buttock, Downward buttock Muscle