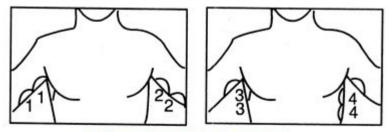

After treatment, adjust each output intensity knob back to minimum.

Suggest electrodes position for certain treatment

- 1. Stomach excess fat. 2. Downward stomach.
- 3. Waist excess fat, Spread out & Downward waist.

- 4. Waist side, Lower stomach, Spread out waist.
- 5. Inner thigh, Outer thigh, Soft Muscle.
- 6. Front thigh & inner, excess Fat & soft muscle
- 7. Upper Thigh, Inner thigh, Upper knee.

- 8. Upper, Lower buttock & outer thigh, excess Fat.
- 9. Lower buttock, Outer Thigh, Lower Leg. Upper inner Thigh, Upper & Lower Buttock, Downward buttock Muscle