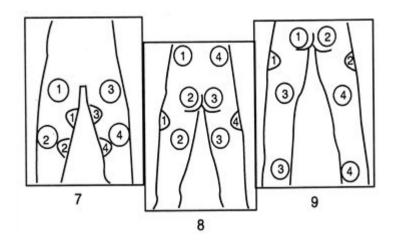

After treatment, adjust each output intensity knob back to minimum.

Suggest electrodes position for certain treatment

- 1. Stomach excess fat. 2. Downward stomach.
- 3. Waist excess fat, Spread out & Downward waist.

- 4. Waist side, Lower stomach, Spread out waist.
- 5. Inner thigh, Outer thigh, Soft Muscle.
- 6. Front thigh & inner, excess Fat & soft muscle
- 7. Upper Thigh, Inner thigh, Upper knee.

- 8. Upper, Lower buttock & outer thigh, excess Fat.
- 9. Lower buttock, Outer Thigh, Lower Leg. Upper inner Thigh, Upper & Lower Buttock, Downward buttock Muscle

Inner and upper armpit, Back Soft muscle.

Inner and outer Arm, Lower arm soft muscle.

Chest and Blood Circulation

For breast enlarge, Or soft breast, Downward chest.

Inner and outer Arm, Lower arm soft muscle.