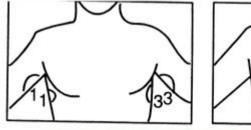

Inner and upper armpit, Back Soft muscle.

Inner and outer Arm, Lower arm soft muscle.

Chest and Blood Circulation

For breast enlarge, Or soft breast, Downward chest.

Inner and outer Arm, Lower arm soft muscle.