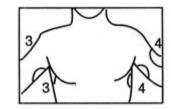

- 4. Waist side, Lower stomach, Spread out waist.
- 5. Inner thigh, Outer thigh, Soft Muscle.
- 6. Front thigh & inner, excess Fat & soft muscle
- 7. Upper Thigh, Inner thigh, Upper knee.

- 8. Upper, Lower buttock & outer thigh, excess Fat.
- 9. Lower buttock, Outer Thigh, Lower Leg. Upper inner Thigh, Upper & Lower Buttock, Downward buttock Muscle

Inner and upper armpit, Back Soft muscle.

Inner and outer Arm, Lower arm soft muscle.

Chest and Blood Circulation

For breast enlarge, Or soft breast, Downward chest.

Inner and outer Arm, Lower arm soft muscle.