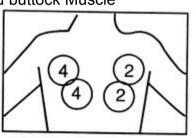

Inner and upper armpit, Back Soft muscle.

Inner and outer Arm, Lower arm soft muscle.

Chest and Blood Circulation

For breast enlarge, Or soft breast, Downward chest.

Inner and outer Arm, Lower arm soft muscle.