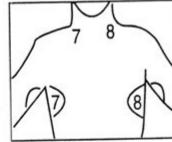

# **Chest Healther:**

13. Press Chest Healther button (4), the Galvanic indicator (15) will light on to indicate that Galvanic has added to the machine.

14. Adjust chest intensity output knob (7) and check with the client for comfort.

Inner and upper armpit, Back Soft muscle.

Inner and outer Arm, Lower arm soft muscle.

Chest and Blood Circulation

For breast enlarge, Or soft breast, Downward chest.

Inner and outer Arm, Lower arm soft muscle.