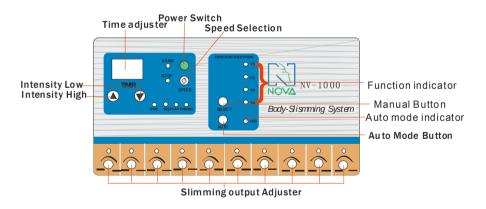

1 Single action program can be settle.

(1)

NV-1000 Control Panel

Electrodes to the body of the clients according to the diagrams below.

- 3. Press Intensity High (1) / Intensity Low (2) to set the intensity level. For average people, level 3 intensity is recommended.
- 4. Adjust each output intensity knob (7) / (6) to the minimum, then Press Powerswitch (9) to turn on the machine.
- 5. Press Auto / Single Mode button (5) to set Single program mode, the Single Mode indicator (12) will light on.
- 6. Press Time adjust (2) to set working time between 0 30 minutes. Time display on Time window (11).
- 7. Adjust each output adjuster (6) and check with the client for comfort.

Operate Instruction Single Mode:

- 1. Plug in power cord.
- 2. Connect Electrodes to Electrode output, attach the

(2)

### Auto Mode:

8. Repeat steps 1-4.

9. Press Auto / Single Mode button (5) to set Auto program mode, the Auto mode indicator (13) lights on and the machine will operate through preset programs and rerunning the programs until time is up.

10. Press Time adjust (2) to set working time between 0 - 30 minutes. Time display on Time window (11).

11. Adjust Speed selection button (11) to set Frequency rotation time, 5-7 seconds per period is recommended. The executing frequency displays on (14).

12. Adjust each intensity output knob (6) and check with the client for comfort.

# **Chest Healther:**

13. Press Chest Healther button (4), the Galvanic indicator (15) will light on to indicate that Galvanic has added to the machine.

14. Adjust chest intensity output knob (7) and check with the client for comfort.