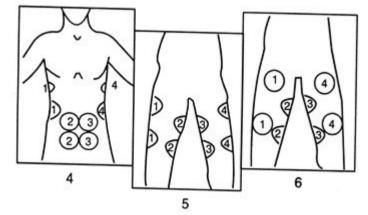

- 4. Waist side, Lower stomach, Spread out waist.
- 5. Inner thigh, Outer thigh, Soft Muscle.
- 6. Front thigh & inner, excess Fat & soft muscle
- 7. Upper Thigh, Inner thigh, Upper knee.

- 8. Upper, Lower buttock & outer thigh, excess Fat.
- 9. Lower buttock, Outer Thigh, Lower Leg. Upper inner Thigh, Upper & Lower Buttock, Downward buttock Muscle

Inner and upper armpit, Back Soft muscle.

Inner and outer Arm, Lower arm soft muscle.

Chest and Blood Circulation

For breast enlarge, Or soft breast, Downward chest.

Inner and outer Arm, Lower arm soft muscle.