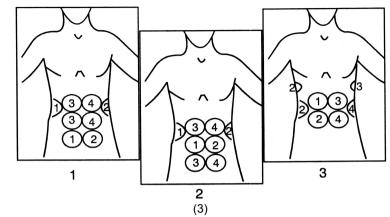

After treatment, adjust each output intensity knob back to minimum.

Suggest electrodes position for certain treatment

- 1. Stomach excess fat. 2. Downward stomach.
- 3. Waist excess fat, Spread out & Downward waist.

- 4. Waist side, Lower stomach, Spread out waist.
- 5. Inner thigh, Outer thigh, Soft Muscle.
- 6. Front thigh & inner, excess Fat & soft muscle
- 7. Upper Thigh, Inner thigh, Upper knee.

- 8. Upper, Lower buttock & outer thigh, excess Fat.
- 9. Lower buttock, Outer Thigh, Lower Leg. Upper inner Thigh, Upper & Lower Buttock, Downward buttock Muscle