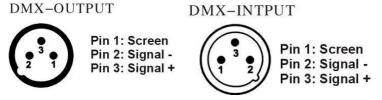

# 6 CONNECTION OF DMX-512 AND CONNETION WITH THE LIGHT EQUIPMENT

Please connect XLR-XLR control wire with every light from the output of DMX.

XLR connection :

ATTENTION: Please do remember to connect one circle circuit plug on the output signal of last equipment. And this circle circuit plug was connected a 1200hm resistance between terminals 2 and 3 of the CANON plug, connect this circle circuit plug can avoid the signal flash phenomena of signal DMX512 during the transmission.