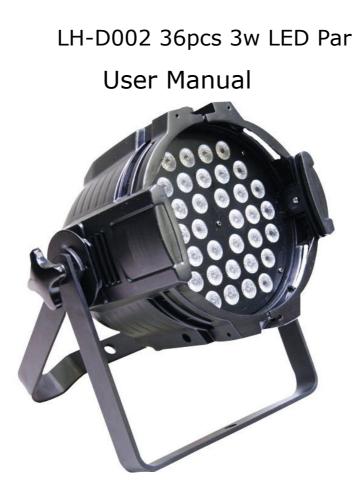

# 2 TECHNOLOGY REFERENCE

Voltage: AC100-260V Frequency: 50Hz/60Hz Consumption: 50W (120W) Lamp: 1W/3W\*36pcs LED lamp (R12、G12、B12) Channel: 7CH Mode of control: DMX512, automatic, voice active. Function: Can make magic, color mixed, charming effect Carton size: 540\*540\*420mm(4pcs) G.W.: 13.5kg Carton size: 820\*550\*420mm(6pcs) G.W.:20kg