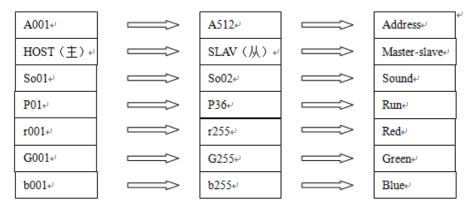

### **3** Board Instruction

#### Sound and run process Description:

Sound: So01 - ----- Seven color jumped change So02 -- ---- Seven color strobe transition
Run: P01~P0----- Seven color P08~P10 --- Three color jumped change P11~P13---- Seven color jumped change P14~P20---- Seven kinds of color gradient P21~P27 --- Seven kinds of color gradient strobe P28~P30 --- Three color gradient P31~P33 --- Seven color gradient P34~P36 --- RGB Chase