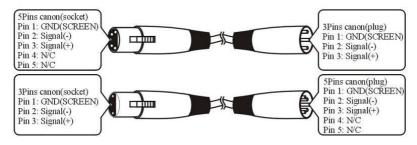

# 6 CONNECTION OF DMX-512 AND CONNETION WITH THE LIGHT EQUIPMENT

Please connect XLR-XLR control wire with every light from the output of DMX.

XLR connection :

ATTENTION: Please do remember to connect one circle circuit plug on the output signal of last equipment. And this circle circuit plug was connected a 1200hm resistance between terminals 2 and 3 of the CANON plug, connect this circle circuit plug can avoid the signal flash phenomena of signal DMX512 during the transmission.