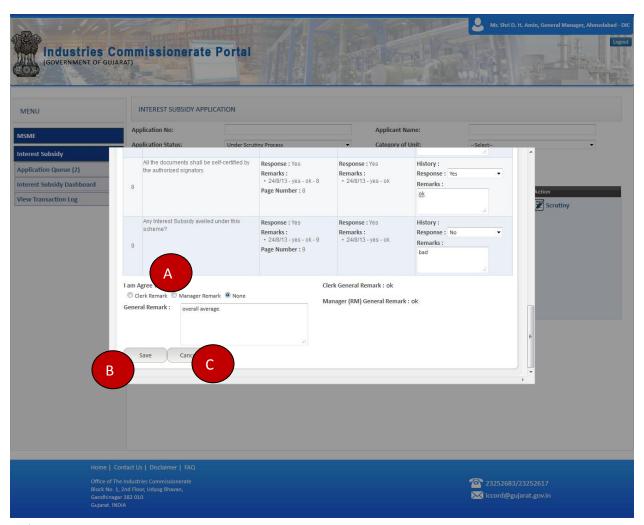

#### 3. How do I Enter Scrutiny Details?

- ➤ When user clicks on "Scrutiny" then system will open a popup for enter scrutiny data.
- ➤ GM should have a facility for view scrutiny data which is entered by clerk and Manager
- ➤ If GM agrees with remarks of Manager then GM can fill remark using one click Just select "Manager Remarks" option from radio button. (A)
- ➤ If GM agrees with remarks of clerk then GM can fill his/her remark using one click Just select "Clerk Remarks" option from radio button. (A)
- If user selects "None" then user has to enter his / her remark for each document.

- When you want to **save scrutiny data**, Please select appropriate response from "**Response dropdown**" and enter your remarks and click on "Save" button.(B)
- ➤ Three option should be available for response Yes, No and Not Applicable.
- If you don't want to save scrutiny data now and want to close a popup then click on "Cancel" button.(C)
- After submission of data one process is available from below items:
  - Approval Process of Sanction Letter
  - Generate Query Letter