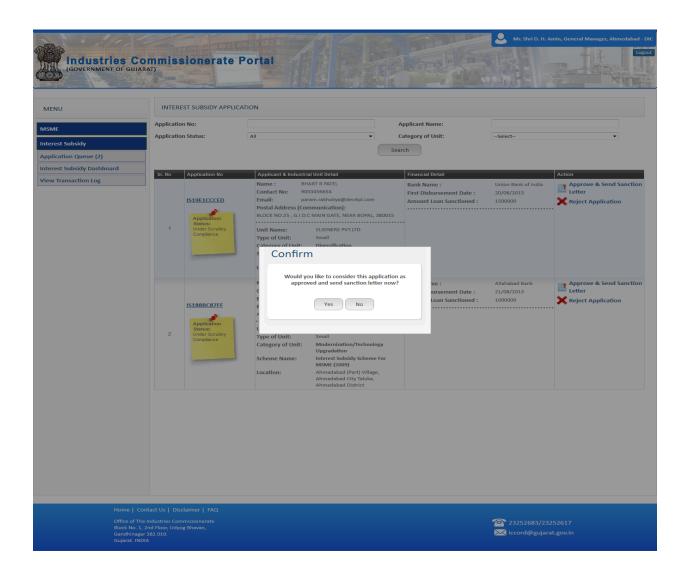

#### 6. How do I Send Sanction Letter?

Industries Commissionerate

- ➤ When user enters "Yes" or "Not Applicable" at a time of "Scrutiny" or "Scrutiny Compliance" for all document then system will open a popup of confirmation for generate Acknowledgement.
- > If users click on "Yes" then system will redirect on "Sanction Letter Page".