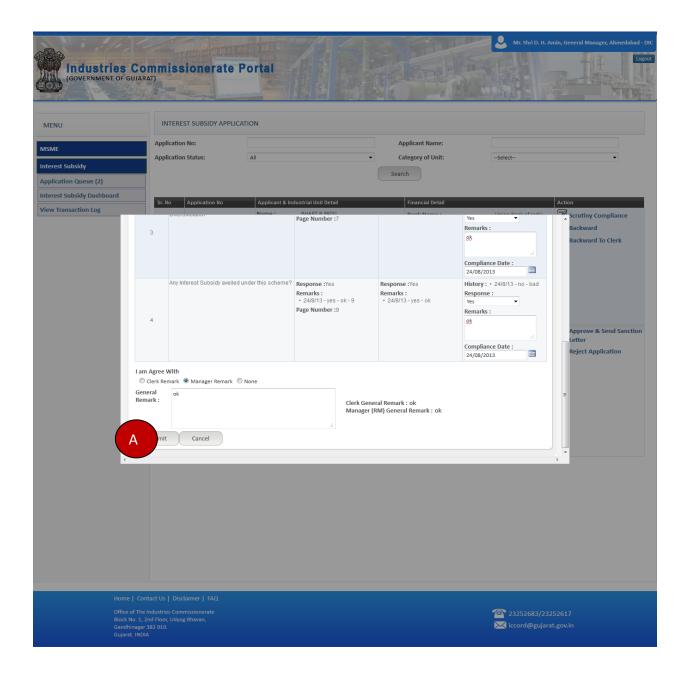

- Scrutiny Compliance
- 5. How do I Perform Scrutiny Compliance?

- ➤ When user wants to perform "Scrutiny Compliance "then click on "Scrutiny Compliance".
- ➤ GM should have a facility for view clerk's, Manager's and his / her own response and remarks.
- After enter data of compliance click on "Submit" button for submit data. (A)