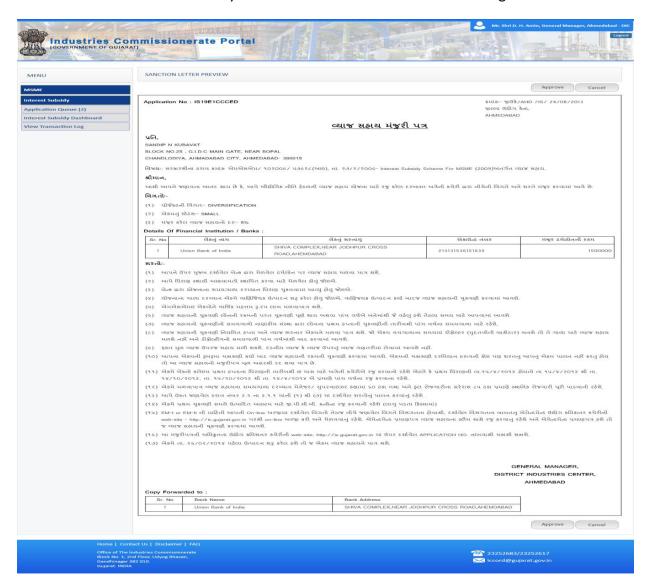

#### 6. How do I Send Sanction Letter?

Industries Commissionerate

- ➤ When user enters "Yes" or "Not Applicable" at a time of "Scrutiny" or "Scrutiny Compliance" for all document then system will open a popup of confirmation for generate Acknowledgement.
- > If users click on "Yes" then system will redirect on "Sanction Letter Page".

- On Acknowledgement Page user can perform two actions.
  - Approve the Sanction Letter.
  - Print Acknowledgement.

Industries Commissionerate