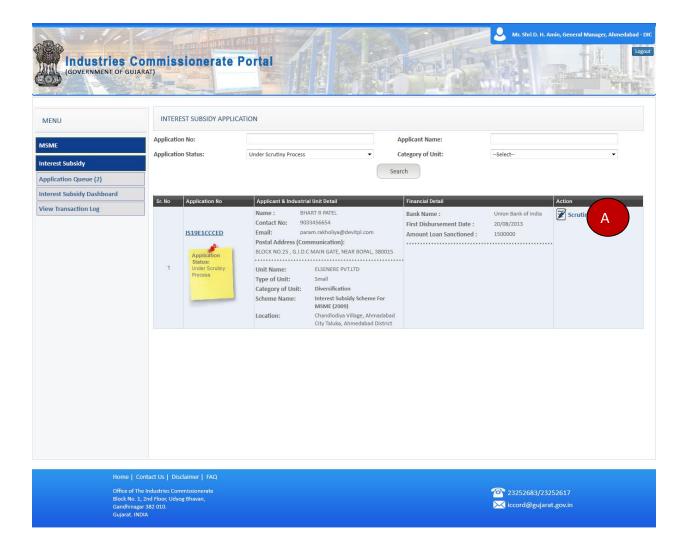

#### 2. How do I Perform Scrutiny?

Click on "Scrutiny" link which is displayed in above screenshot (in last column).(A)