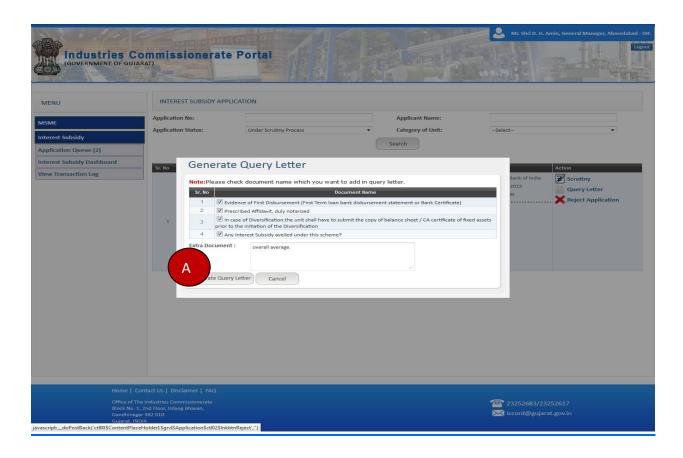

#### 4. How do I Generate Query Letter

- ➤ When GM enters "No" for single document then system will allows for generate query letter.
- For Generate Query letter click on "Query Letter" which is displayed in last column.(A)
- When click on "Query Letter" then it will display pop up for select document which you want to send to applicant.
- For send Query letter user have to select one or more document by tick mark on check box.
- When user click on "Generate Query Letter" then mail will automatically send to applicant in predefine format with attachment
  - All selected document are listed in attachment.
- After generation of Query Letter system will allows you to perform two task
  - **Backward** When you click on Backward then that application will move automatically to respective Manager (RM).
  - **Backward to clerk**-When you click on Backward then that application will move automatically to respective clerk.