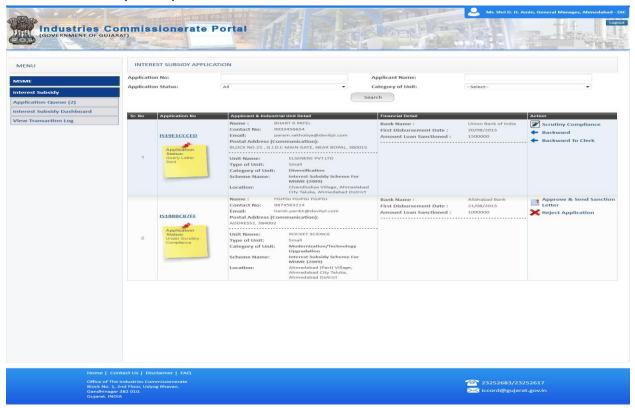

#### 2. How do I Perform Scrutiny?

Click on "Scrutiny" link which is displayed in above screenshot (in last column).(A)