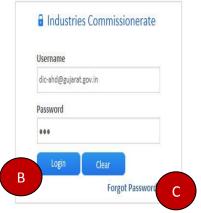

#### 1. How do I login to the portal?

- ► Go to the URL :- <a href="http://10.10.46.175/admin/login.aspx">http://10.10.46.175/admin/login.aspx</a>
- The following homepage will open.(A)

- After enter user name and password click on "Login" button and it will redirect to you into our system.(B)
- If you forgot your password then in that case click on "Forgot Password", it will ask you enter your Email Id for send your password on that Email Id.(C)