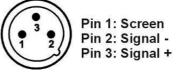

# 6 CONNECTION OF DMX-512 AND CONNETION WITH THE LIGHT EQUIPMENT

Please connect XLR-XLR control wire with every light from the output of DMX.

XLR connection :

DMX-OUTPUT

Pin 1: Screen Pin 2: Signal -Pin 3: Signal + DMX-INTPUT