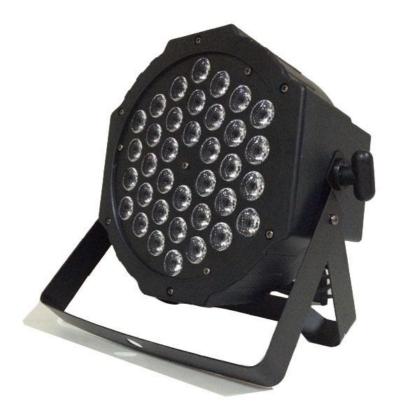

# LH-D030D 36pcs LED Par Light User Manual

### 2 TECHNOLOGY REFERENCE

Voltage: AC110-220V 50-60HZ Power: 60w Light source: 36pcs led (R12,G12,B12) Material: Plastic body DMX Channels: 6 channel combination optional Inner size: 190\*140\*190 MM N.W.: 0.9KG G.W.: 1.4 KG/PCS Carton size: 730\*410\*405mm (20pcs) G.W.: 18.6kg