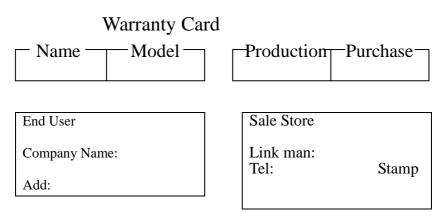

Description: These must be truthfully fill, seal by the end-user and point-of-sale, or else the warranty will not work (warranty period and terms, see the following)

warranty period: one year since purchase warranty terms: 1. If fail when using the product in normal state, you can made under the provisions of the warranty, show the warranty card and purchase bills(copy), and enjoy free maintenance service in a specific service center or the manufacturer.

- 2. The following will be the implementation of paid service:
- (1)Without the effective warranty card
- (2)There's blank, alter and no point-of-sale name
- (3)Fail caused by unresistance
- (4)Fail caused by transportation or unloading
- (5)Fail caused by not operate by manual
- (6)Fail caused by disassemble without unauthorized
- (7)Fail caused by using the unauthorized control system