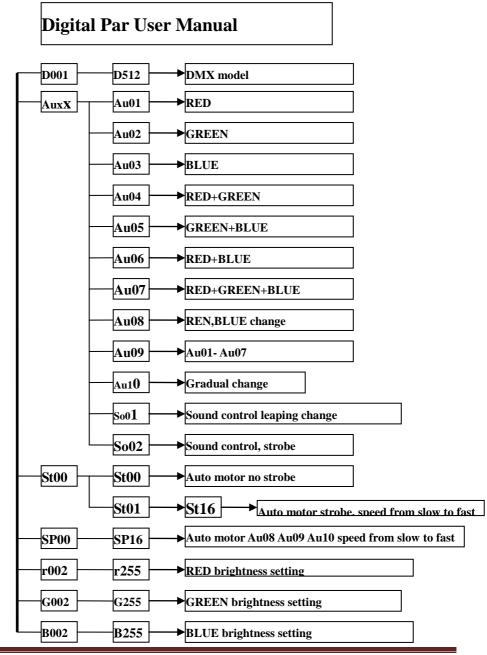

ours.
- should stop using the lights in time when happens unusual conditions during the process
- lamp parts of the rotation, external accessories and paste parts should be regular inspected, such as the emergence of loose and rock, should be reinforced in a timely manner to prevent the accident.
- lamps adopt strong winds to refrigerate, it is easy to accumulate the dust, so you have to clean it weekly especially the cooling air opening, otherwise the dust will plug leading to poor light

### 2 TECHNOLOGY REFERENCE

Voltage: AC110-220V 50-60HZ Power: 60w Light source: 36pcs led (R12,G12,B12) Material: Plastic body DMX Channels: 6 channel combination optional Inner size: 190\*140\*190 MM N.W.: 0.9KG G.W.: 1.4 KG/PCS Carton size: 730\*410\*405mm (20pcs) G.W.: 18.6kg

### Board Instruction



# 4 DMX CHANNEL SHEET

| Channel | Channel data | Function instruction |
|---------|--------------|----------------------|
| CH1     | 0-255        | Master dimming       |
| CH2     | 0-255        | Red dimming          |
| CH3     | 0-255        | Green dimming        |
| CH4     | 0-255        | Blue dimming         |
| CH5     | 1-255        | Strobe control       |
| CH6     | 1-255        | Master function      |

#### 5 FIXED EQUIPMENT

Please fasten the fixture clamp before hanging. The clamp can be fasten by the little hole in the middle of the bracket, then tie with a safety belt. The loading capacity of the safety belt should be 10 times than the weight of the fixture itself.

# 6 CONNECTION OF DMX-512 AND CONNETION WITH THE LIGHT EQUIPMENT

Please connect XLR-XLR control wire