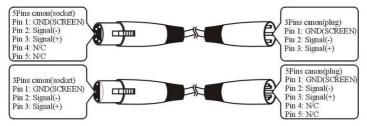

# 6 CONNECTION OF DMX-512 AND CONNETION WITH THE LIGHT EQUIPMENT

Please connect XLR-XLR control wire with every light from the output of DMX.

XLR connection :

DMX-OUTPUT

Pin 1: Screen Pin 2: Signal -Pin 3: Signal + DMX-INTPUT

ATTENTION: Please do remember to connect one circle circuit plug on the output signal of last equipment. And this circle circuit plug was connected a 1200hm resistance between terminals 2 and 3 of the CANON plug, connect this circle circuit plug can avoid the signal flash phenomena of signal DMX512 during the transmission.