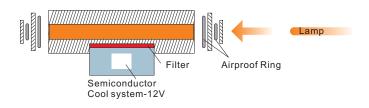

## 003 IPL SYSTEM PARTS

A01 In put&overflow

A04 5.7touch/digital Display

A07 12V power

A02 Outlet

A05 15touch Display

A08 water pump

A03 Fuse&power plug

A06 8.4touch Display

A09 capacitance

## IPL SYSTEM PARTS 004

A10 800W IPL power

A13 PC printer

A16 Water cool system

A11 Electric contactor

A14 400W IPL power

A17 PC/15inch Rs232

A12 Radio frequency Power

A18 15inch Rs232

Laser glasses&blinder