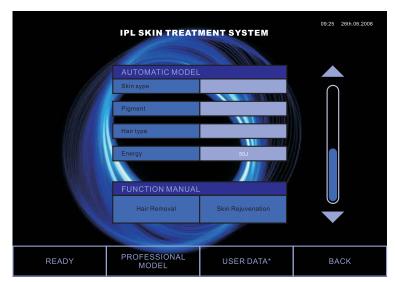

# IPL SKIN TREATMENT SYSTEM USER NAME: FUNCTION MENU Hair Removal Pulse Number NO.1 pulse width NO.1 pulse delay Pigmentation Troubles NO.2 pulse delay NO.2 pulse delay NO.2 pulse delay Release Acne/Ant Inflammatory NO.2 pulse delay Release Release Release Release READY AUTOMATIC MODEL MEN Space No.2 Seth.06 2008 No.3 pulse delay Total Counter No.2 pulse delay Acne/Ant Inflammatory No.2 pulse delay Acne/Ant Inflammatory No.2 pulse delay BACK READY AUTOMATIC MODEL BACK