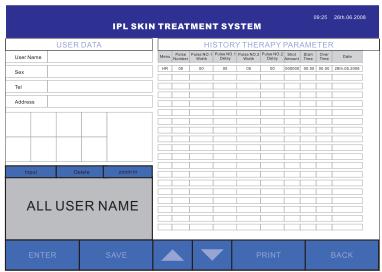

If press the Save, the system will memory last treatment parameter for future treatment.

5) Press user date password is 123456 enter NO.4 interface. User data.

6)When want build a new sufferer Data, write the name/tell/sex/address. Then press the SAVE button.

Then press the history area, the system will write the name in Operate interface, The system start to

## SKIN&BODY TREATMENT SYSTEM

HKS-807B User manual

044

Memory of this sufferer. If press the BACK, the system will not make memory.

7) Press Enter button in NO.4 page.

The system will show all client name, Then choice one name and press Enter or press 2 times in empty ground, The system will enter treatment interface by this user.

If Choice this user name then press back will enter treatment interface without user name.

8) User can input the before and after photo in system and can zoom in the photo.

9) Choice one client name, then system will show all history treatment parameter in right interface.

Then choice one time parameter, press the print and all data will be print by print machine.

Pint data include Pulse Number Pulse width Pulse delay. Shot amount treatment time...

045