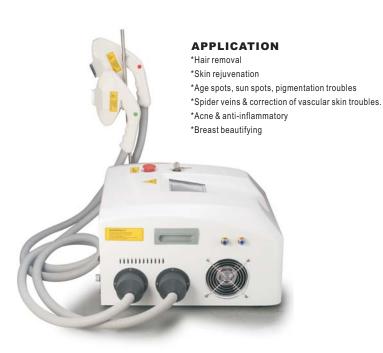

## HKS-801B Portable IPL

#### **FEATURES**

CAN CHANGE BE ONE BIG HANDLE+BIG POWER

#### **APPLICATION**

\*Hair removal

\*Skin rejuvenation

\*Age spots, sun spots, pigmentation troubles

\*Spider veins & correction of vascular skin troubles.

\*Acne & anti-inflammatory