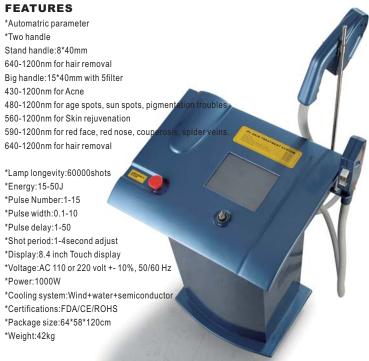

#### **FEATURES**

- \*Automatic parameter
- \*Memory history parameter
- \* Print Historyparameter
- \*Input Skin photo

Standhandle:8\*40mm,640-1200nm for hair removal

Big handle:15\*40mm with 5filter

430-1200nm for Acne

480-1200nm for age spots, sun spots, pigmentation troubles

560-1200nm for Skin rejuvenation

590-1200nm for red face, red nose, couperosis, spider veins.

640-1200nm for hair removal

- \*Lamp longevity:60000shots
- \*Energy:15-50J
- \*Pulse Number:1-6
- \*Pulse width:0.1-10
- \*Pulse delay:1-100 \*Shot period:2-3second adjust
- \*Display:15 inch Touch display
- \*Voltage: AC 110 or 220 volt +- 10%, 50/60 Hz
- \*Power:1200W
- \*Cooling system:Wind+water+semiconductor
- \*Certifications:FDA/CE/ROHS
- \*Package size:65\*48\*120cm
- \*Weight:62kg