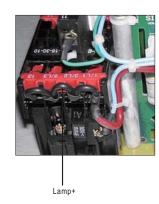

## IPL SYSTEM PARTS 006

1,2 electric switch 3,4 220V AC input 5,6 220V AC output/3A, connect to pump, 12V power Display

Conect to display, communication cable

# SKIN&BODY TREATMENT SYSTEM RUIPU Medical

IPL SYSTEM PARTS 008

1,2 electric switch 3,4 220V AC input 5,6 220V AC output/3A, connect to pump,12V power Display