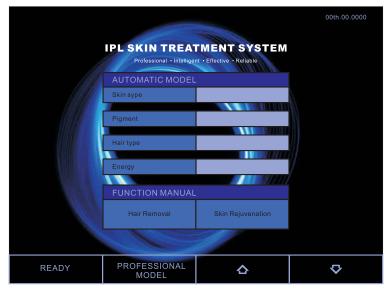

Circumgyrate means turn on Press the button means stop

key switch urgency stop button

3) Choice the Right Language, total is 6 language, the system will enter Automatic interface.

There is hair removal and Skin rejuvenation function in AUTO model.

Skin Type I - II :White Skin III IV:Dark Skin

Pigmentation

Light None medium intense-After in the sun

Hair type

User just need choice right item, then press the Ready, can make treatment now.
4)Some professional doctor can use professional model to make treatment.

Circumgyrate means turn on Press the button means stop

key switch

urgency stop button

3) The system will enter Automatic interface.

There is hair removal and Skin rejuvenation function in AUTO model.

Skin Type

I - II : White Skin III IV:Dark Skin

Pigmentation

Light medium None intense-After in the sun

Hair type

User just need choice right item, then press the Ready, can make treatment now.

4)Some professional doctor can use professional model to make treatment.

Circumgyrate means turn on Press the button means stop

key switch

urgency stop button

3)Choice the Right Language, total is 7language, the system will enter Automatic interface. There is hair removal and Skin rejuvenation function in AUTO model.

Skin Type

I - II : White Skin III IV : Dark Skin

Pigmentation

None Light medium intense-After in the sun

Hair type

thin medium thick

User just need choice right item, then press the Ready, can make treatment now.