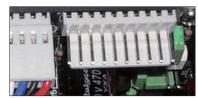

## 003 IPL SYSTEM PARTS

A01 In put&overflow

A04 5.7touch/digital Display

A07 12V power

A02 Outlet

A05 15touch Display

A08 water pump

A03 Fuse&power plug

A06 8.4touch Display

A09 capacitance