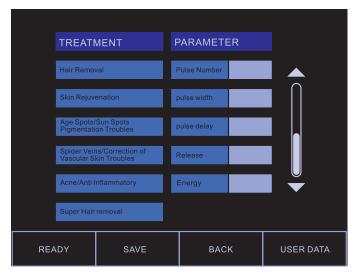

4)Some professional doctor can use professional model to make treatment.

Choice right parameter. Pulse width:1-15ms Pulse delay:1-50ms Pulse Number:1-15

Flash frequency:1-5second/shot(Advice 2 or 3)

Energy: 1-50J/cm2(Frist shot advice 15J, then increase less than 40J)

If press the Save, the system will memory last treatment parameter for future treatment.

5) Press user date password is 123456 enter NO.4 interface. User data.

6)When want build a new sufferer Data, write the name/tell/sex/address. Then press the SAVE button.