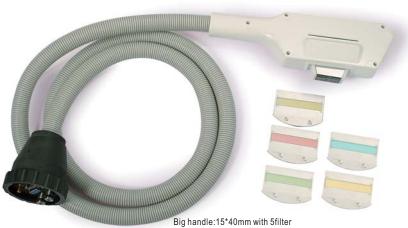

# SKIN&BODY TREATMENT SYSTEM RUIPU Medical

HKS-K02 Big handle 002

430-1200nm for Acne

480-1200nm for age spots, sun spots, pigmentation troubles

560-1200nm for Skin rejuvenation

590-1200nm for red face, red nose, couperosis, spider veins.

#### **FEATURES**

\*One handle

Big handle:15\*40mm with 5filter

430-1200nm for Acne

480-1200nm for age spots, sun spots, pigmentation troubles

560-1200nm for Skin rejuvenation

590-1200nm for red face, red nose, couperosis, spider veins.