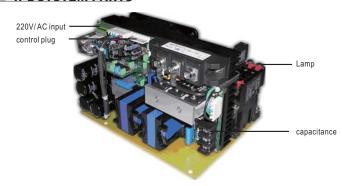

## IPL SYSTEM PARTS 004

A10 800W IPL power

A13 PC printer

A16 Water cool system

A11 Electric contactor

A14 400W IPL power

A17 PC/15inch Rs232

A12 Radio frequency Power

A18 15inch Rs232

Laser glasses&blinder