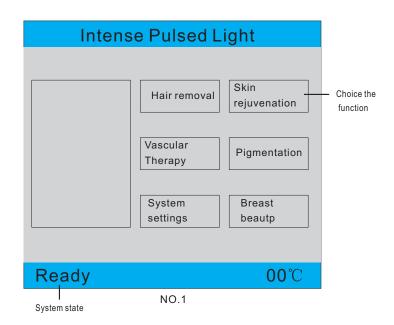

Circumgyrate means turn on Press the button means stop

key switch urgency stop button

3)If want make hair removal, Just need press the hair removal button in display, NO.1 photo. The interface will enter NO.2 photo.

4)Choice right parameter. Pulse width:1-10ms Pulse delay:5-100ms Pulse Number:1-6

Flash frequency:2-4second/shot

Energy:1-50J/cm2(Frist shot advice 15J,then increase less than 40J)

press the Start, the handle is ready to shot, then press the small switch button in handle, Can make Treatment now, the Start text change be STOP, then after treatment, press the Stop, the handle light will be close, then can press the RETURN and back to NO.1 photo-Choice other function.