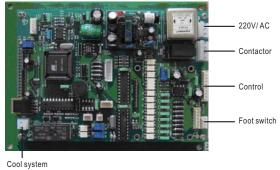

## 003 IPL SYSTEM PARTS

A01 In put&overflow

A04 5.7touch/digital Display

A07 12V power

A02 Outlet

A05 15touch Display

A08 water pump

A03 Fuse&power plug

A06 8.4touch Display

A09 capacitance