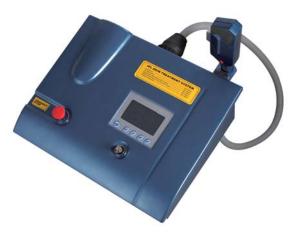

## HKS-801 Portable IPL

## SKIN&BODY TREATMENT SYSTEM RUIPU Medical

HKS-801 Portable IPL 010

\*Pulse Number:1-6

\*Lamp longevity:60000shots

- \*Energy:15-50J
- \*Pulse width:0.1-10
- \*Pulse delay:1-100
- \*Shot period:2-3second adjust
- \*Display:5.7 inch Touch display
- \*Voltage:AC 110 or 220 volt +- 10%, 50/60 Hz
- \*Power:400W
- \*Cooling system:Wind+water+semiconductor
- \*Certifications:FDA/CE/ROHS
- \*Package size:70\*64\*38cm
- \*Weight:17kg