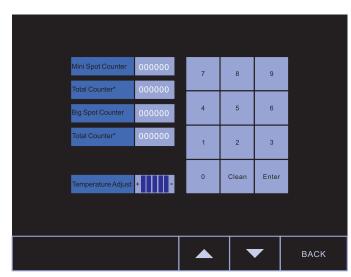

5)Press user date, enter NO.5 interface, can adjust the handle temperature and enter the password, can Clean the total shot amount.

6)HKS811 YAG operate manual, please check HKS903 manual.

HKS-807A Super IPL