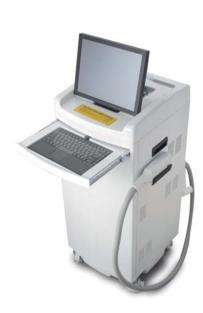

## HKS-801 Portable IPL

## SKIN&BODY TREATMENT SYSTEM RUIPU Medical

HKS-801 Portable IPL 010

\*Pulse Number:1-6

\*Lamp longevity:60000shots

- \*Energy:15-50J
- \*Pulse width:0.1-10
- \*Pulse delay:1-100
- \*Shot period:2-3second adjust
- \*Display:5.7 inch Touch display
- \*Voltage:AC 110 or 220 volt +- 10%, 50/60 Hz
- \*Power:400W
- \*Cooling system:Wind+water+semiconductor
- \*Certifications:FDA/CE/ROHS
- \*Package size:70\*64\*38cm
- \*Weight:17kg