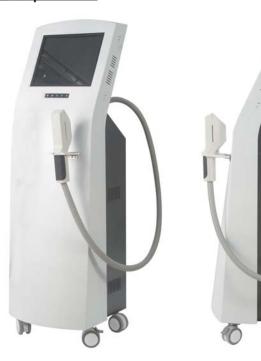

## HKS-801 Portable IPL

## SKIN&BODY TREATMENT SYSTEM RUIPU Medical

HKS-801 Portable IPL 010

\*Pulse Number:1-6

\*Lamp longevity:60000shots

- \*Energy:15-50J
- \*Pulse width:0.1-10
- \*Pulse delay:1-100
- \*Shot period:2-3second adjust
- \*Display:5.7 inch Touch display
- \*Voltage:AC 110 or 220 volt +- 10%, 50/60 Hz
- \*Power:400W
- \*Cooling system:Wind+water+semiconductor
- \*Certifications:FDA/CE/ROHS
- \*Package size:70\*64\*38cm
- \*Weight:17kg

#### **FEATURES**

\*One handle

Big handle:15\*40mm with 5filter

430-1200nm for Acne

480-1200nm for age spots, sun spots, pigmentation troubles

560-1200nm for Skin rejuvenation

590-1200nm for red face, red nose, couperosis, spider veins.