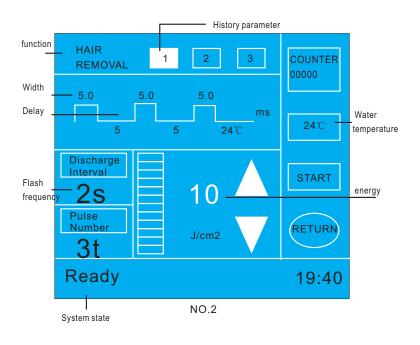

4)Choice right parameter. Pulse width:1-10ms Pulse delay:5-100ms Pulse Number:1-6

Flash frequency:2-4second/shot

Energy:1-50J/cm2(Frist shot advice 15J,then increase less than 40J)

press the Start, the handle is ready to shot, then press the small switch button in handle, Can make Treatment now, the Start text change be STOP, then after treatment, press the Stop, the handle light will be close, then can press the RETURN and back to NO.1 photo-Choice other function.

5)Press save, the system will memory last time parameter. total 3sets parameter.

6)Press system setting, the system will enter NO.4 interface. Modify the time, the total shot account, keytone and the Language.