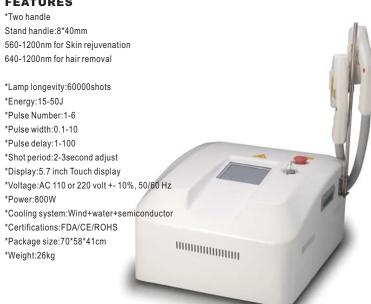

## SKIN&BODY TREATMENT SYSTEM RUIPU Medical

HKS-801 Portable IPL 010

\*Pulse Number:1-6

\*Lamp longevity:60000shots

- \*Energy:15-50J
- \*Pulse width:0.1-10
- \*Pulse delay:1-100
- \*Shot period:2-3second adjust
- \*Display:5.7 inch Touch display
- \*Voltage:AC 110 or 220 volt +- 10%, 50/60 Hz
- \*Power:400W
- \*Cooling system:Wind+water+semiconductor
- \*Certifications:FDA/CE/ROHS
- \*Package size:70\*64\*38cm
- \*Weight:17kg

#### **FEATURES**

\*One handle

Big handle:15\*40mm with 5filter

430-1200nm for Acne

480-1200nm for age spots, sun spots, pigmentation troubles

560-1200nm for Skin rejuvenation

590-1200nm for red face, red nose, couperosis, spider veins.

640-1200nm for hair removal