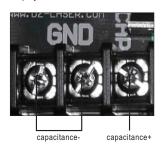

1200nm for red face, red nose, couperosis, spider veins.

640-1200nm for hair removal

Life:60000times

## 003 IPL SYSTEM PARTS



A01 In put&overflow



A04 5.7touch/digital Display



A07 12V power



A02 Outlet



A05 15touch Display



A08 water pump



A03 Fuse&power plug



A06 8.4touch Display



A09 capacitance

# SKIN&BODY TREATMENT SYSTEM RUIPU Medical

## IPL SYSTEM PARTS 004



A10 800W IPL power



A13 PC printer



A16 Water cool system



A11 Electric contactor



A14 400W IPL power



A17 PC/15inch Rs232



A12 Radio frequency Power



A18 15inch Rs232



Laser glasses&blinder

## **IPL SYSTEM PARTS**





# SKIN&BODY TREATMENT SYSTEM RUIPU Medical

## IPL SYSTEM PARTS 006





1,2 electric switch 3,4 220V AC input 5,6 220V AC output/3A, connect to pump, 12V power Display





Conect to display, communication cable



## 007 IPL SYSTEM PARTS



# SKIN&BODY TREATMENT SYSTEM RUIPU Medical

IPL SYSTEM PARTS 008



1,2 electric switch 3,4 220V AC input 5,6 220V AC output/3A, connect to pump,12V power Display



## HKS-801 Portable IPL



#### **APPLICATION**

- \*Hair removal
- \*Skin rejuvenation
- \*Age spots, sun spots, pigmentation troubles
- \*Spider veins & correction of vascular skin troubles.
- \*Acne & anti-inflammatory
- \*Breast beautifying

**DO NOT SALE TO 110V MARKET** 

## SKIN&BODY TREATMENT SYSTEM RUIPU Medical

HKS-801 Portable IPL 010



\*Pulse Number:1-6

\*Lamp longevity:60000shots

- \*Energy:15-50J
- \*Pulse width:0.1-10
- \*Pulse delay:1-100
- \*Shot period:2-3second adjust
- \*Display:5.7 inch Touch display
- \*Voltage:AC 110 or 220 vol