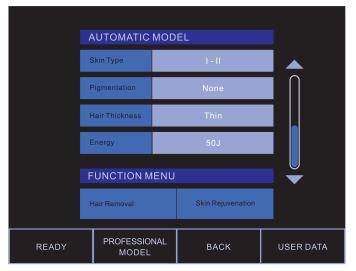

Circumgyrate means turn on Press the button means stop

key switch urgency stop button

3) Choice the Right Language, total is 6 language, the system will enter Automatic interface.

There is hair removal and Skin rejuvenation function in AUTO model.

Skin Type I - II :White Skin III IV:Dark Skin

Pigmentation

Light None medium intense-After in the sun

Hair type

User just need choice right item, then press the Ready, can make treatment now.
4)Some professional doctor can use professional model to make treatment.