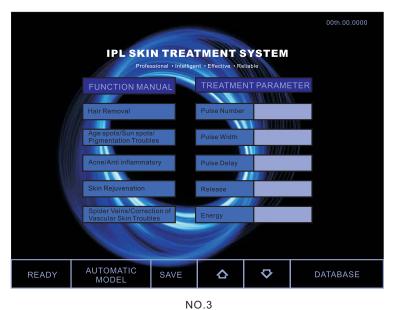

Circumgyrate means turn on Press the button means stop

key switch urgency stop button

3)If want make hair removal, Just need press the hair removal button in display, NO.1 photo. The interface will enter NO.2 photo.

4)Choice right parameter. Pulse width:1-10ms Pulse delay:5-100ms Pulse Number:1-6

Flash frequency:2-4second/shot

Energy:1-50J/cm2(Frist shot advice 15J,then increase less than 40J)

press the Start, the handle is ready to shot, then press the small switch button in handle, Can make Treatment now, the Start text change be STOP, then after treatment, press the Stop, the handle light will be close, then can press the RETURN and back to NO.1 photo-Choice other function.