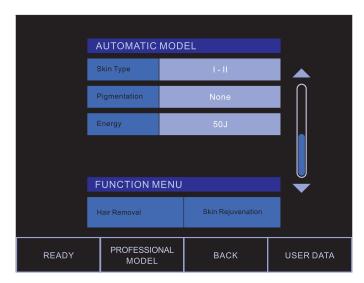

Circumgyrate means turn on Press the button means stop

key switch

urgency stop button

3) The system will enter Automatic interface.

There is hair removal and Skin rejuvenation function in AUTO model.

Skin Type

I - II : White Skin III IV:Dark Skin

Pigmentation

Light medium None intense-After in the sun

Hair type

User just need choice right item, then press the Ready, can make treatment now.

4)Some professional doctor can use professional model to make treatment.