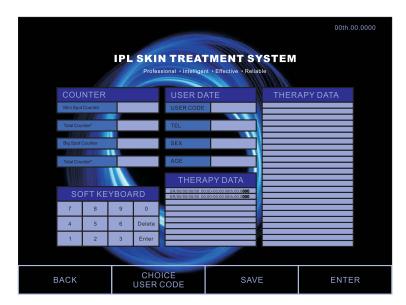

## SKIN&BODY TREATMENT SYSTEM RUIPU Medical

HKS-807A User manual 036

6) If new client make treatment, Input the client code, tel, sex(Man or woman), age.

Then press Save, the system will memory client data.

Then press enter, the system enter treatment interface by this new user.

If press the back, system enter treatment interface not by this new user.

7) If old client make treatment, Press the CHOICE, then put the codein USER CODE.

The system will show all history memory.

Include function, pulse number, pulse width, pulse delay, how many shots, energy, treatment time.

HKS-807B Computer IPL