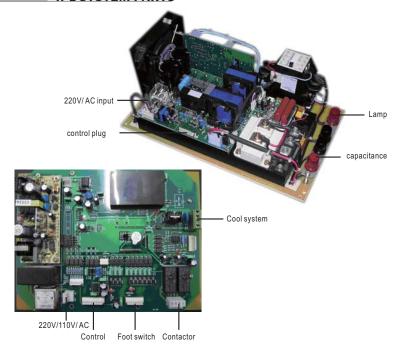

## IPL SYSTEM PARTS 004

A10 800W IPL power

A13 PC printer

A16 Water cool system

A11 Electric contactor

A14 400W IPL power

A17 PC/15inch Rs232

A12 Radio frequency Power

A18 15inch Rs232

Laser glasses&blinder