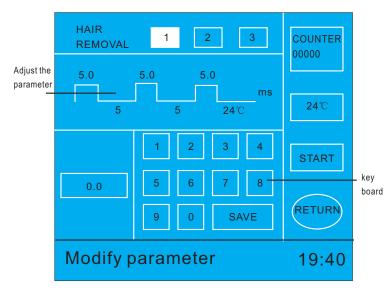

5)Press save, the system will memory last time parameter. total 3sets parameter.

6)Press system setting, the system will enter NO.4 interface. Modify the time, the total shot account, keytone and the Language.

# 017 HKS-801/801B

| Intense Pulsed Light   |    |       |  |
|------------------------|----|-------|--|
| <u>USER TABLE</u>      | 0  | 1     |  |
|                        | 2  | 3     |  |
| counter:000022         | 4  | 5     |  |
|                        | 6  | 7     |  |
| F                      | 8  | 9     |  |
| Language Keytone Clock | SA | VE    |  |
| Modify Settings        |    | 19:42 |  |