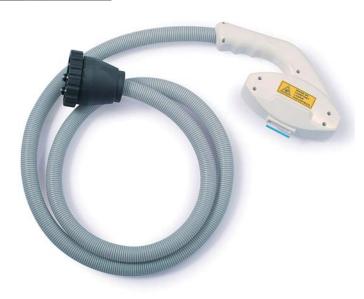

# HKS-K01 Stand handle

Stand handle:8\*40mm 640-1200nm for hair removal Life:40000times

640-1200nm for hair removal

Life:60000times