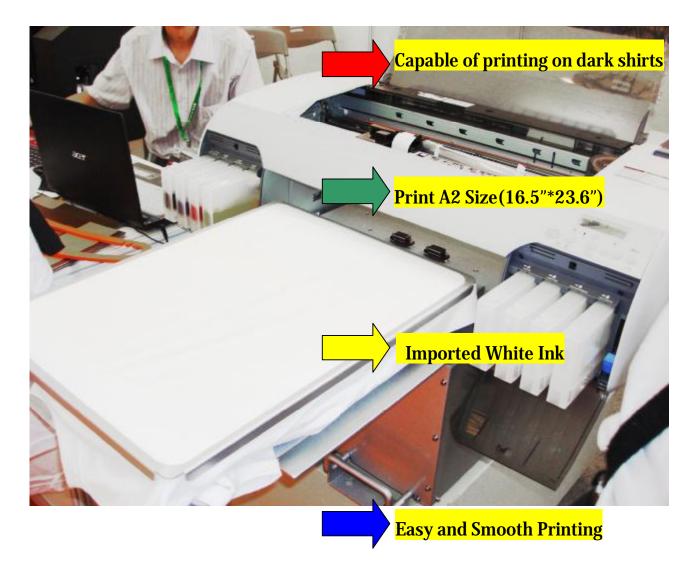

#### **Features:**

- Capable of printing on any dark and white color of T- shirts, include  $\cot 30\%$ .
- Printing size: 420mm X 600mm (16.5"\*23.6")
- Printing speed up to 60 T-shirts per hour.
- Resolution max 2880x1440dpi.
- Head height up to 45mm automatically adjusted.
- I Textile pigment inks with excellent washableability, performance in the print head and vivid colors.
- Low printing cost.
- 8-Color Ink Tanks ,Easy-To-Install Design
- I Auto Online, Save Power Mode
- Easy to use, no special training required.
- Continuous Printing or Discontinuous Printing
- I No need change cartridge to fill ink.
- Low cost:

#### **Specification**

| Printing Mode  | CMYK + 4 White                                                                             | Max printing width        | 42cm X 60cm                           |
|----------------|--------------------------------------------------------------------------------------------|---------------------------|---------------------------------------|
|                | (220ml/Cartridge)                                                                          |                           | Platform for T-shirt printer: 42cm x  |
|                |                                                                                            |                           | 53cm                                  |
|                |                                                                                            |                           | (we can have tailor made according to |
|                |                                                                                            |                           | customer's requirement)               |
| Print head     | EPSON 4880C                                                                                | Ink Type                  | Imported Water Base Pigment Ink       |
| Printing speed | Printing A4 paper full color at only 60 seconds, 3.75 SQM/hour;                            |                           |                                       |
| Resolution     | 720dpi,1440dpi, 2880dpi                                                                    | Max thickness of material | 20mm                                  |
| Printed        | Include 1-100% cotton                                                                      | Power supply              | AC220/110±10;50hz-60hz,               |
| Substrate      |                                                                                            |                           | power≤200w                            |
| Transmission   | Universal Serial Bus (USB)                                                                 | Working                   | Temperature:5~35                      |
| type           |                                                                                            | Environment               |                                       |
| Weight         | net weight 136KGS(299lbs);<br>gross weight 156KGS(343lbs);<br>volume weight:180KGS(396lbs) | Jet clean type            | Automatic                             |
| Net size       | 0.83m*0.81m*0.45m                                                                          | Packing                   | 1.04m*1.02m*0.84m=0.9CBM              |
|                |                                                                                            | size(L*W*H)               |                                       |