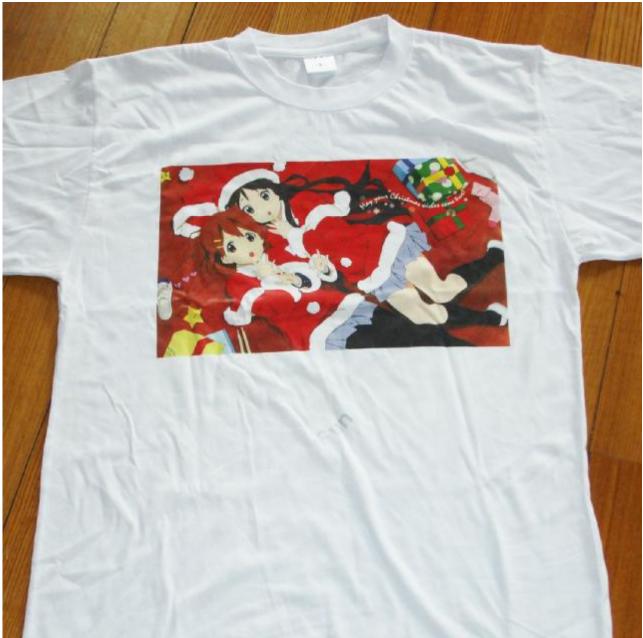

## Digital T- Shirt Printer (HD-08FZ)

The revolutionary alternative to thermal transfer and expensive screen printing.

Honde digital T-Shirt printer is capable of printing on black, red, white and any color T-Shirts, color-printing without silk screen and printing plate. It can accomplish printing white, gradient color picture at once. Water durablity reaches to 3-4 degree, no color fading and comfortable handle. It accords with the international universal standard and uses green environmental protective inks which completely reach to the highest European quality inspection standard.

Light shirt/cloth: A4 size, Full color, only need US\$0.079 !

Dark shirt/cloth: A4 size, Full color, only need US\$0.23