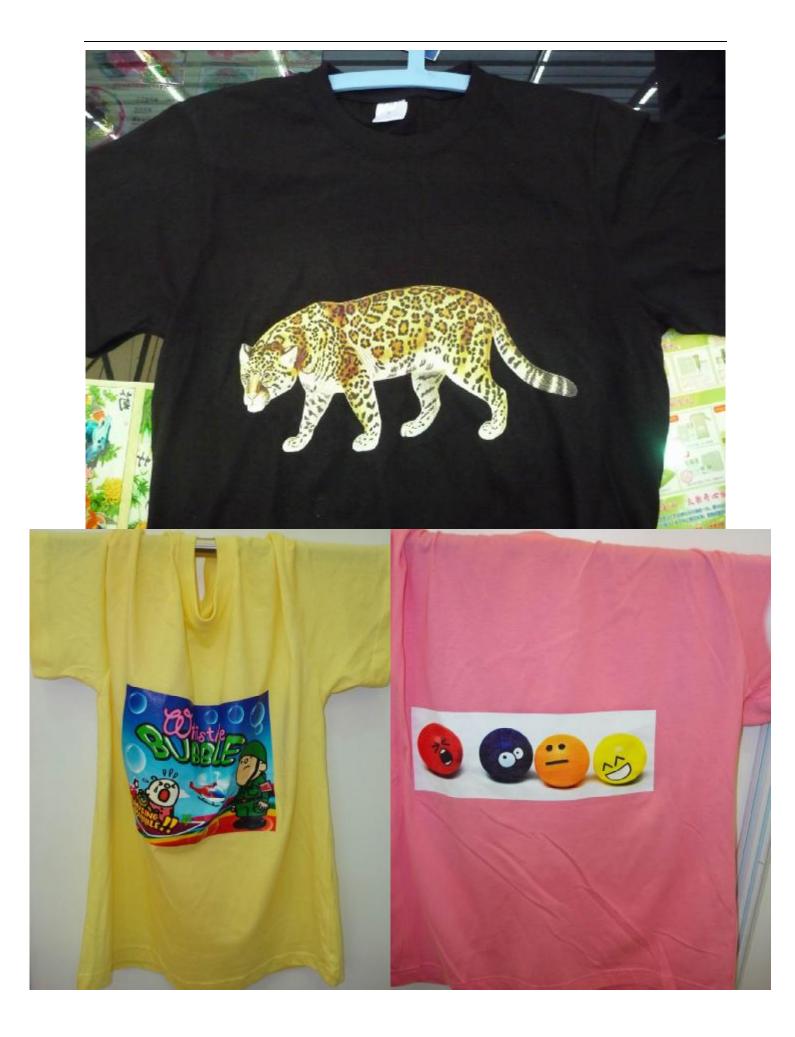

## Digital T- Shirt Printer (HD-08FZ)

The revolutionary alternative to thermal transfer and expensive screen printing.

Honde digital T-Shirt printer is capable of printing on black, red, white and any color T-Shirts, color-printing without silk screen and printing plate. It can accomplish printing white, gradient color picture at once. Water durablity reaches to 3-4 degree, no color fading and comfortable handle. It accords with the international universal standard and uses green environmental protective inks which completely reach to the highest European quality inspection standard.

#### **Features:**

- Capable of printing on any dark and white color of T- shirts, include  $\cot 30\%$ .
- Printing size: 420mm X 600mm (16.5"\*23.6")
- Printing speed up to 60 T-shirts per hour.
- Resolution max 2880x1440dpi.
- Head height up to 45mm automatically adjusted.
- I Textile pigment inks with excellent washableability, performance in the print head and vivid colors.
- Low printing cost.
- 8-Color Ink Tanks ,Easy-To-Install Design
- I Auto Online, Save Power Mode
- Easy to use, no special training required.
- Continuous Printing or Discontinuous Printing
- I No need change cartridge to fill ink.
- Low cost:

Light shirt/cloth: A4 size, Full color, only need US\$0.079 !

Dark shirt/cloth: A4 size, Full color, only need US\$0.23