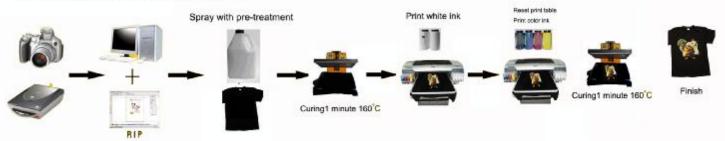

## Digital T- Shirt Printer (HD-08FZ)

The revolutionary alternative to thermal transfer and expensive screen printing.



Honde digital T-Shirt printer is capable of printing on black, red, white and any color T-Shirts, color-printing without silk screen and printing plate. It can accomplish printing white, gradient color picture at once. Water durablity reaches to 3-4 degree, no color fading and comfortable handle. It accords with the international universal standard and uses green environmental protective inks which completely reach to the highest European quality inspection standard.



Process of Direct to light T-shirt/Fabric



#### Process of Direct to Dark T-shirt/Fabric



#### **Features:**

- Capable of printing on any dark and white color of T- shirts, include  $\cot 30\%$ .
- Printing size: 420mm X 600mm (16.5"\*23.6")
- Printing speed up to 60 T-shirts per hour.
- Resolution max 2880x1440dpi.
- Head height up to 45mm automatically adjusted.
- I Textile pigment inks with excellent washableability, performance in the print head and vivid colors.
- Low printing cost.
- 8-Color Ink Tanks ,Easy-To-Install Design
- I Auto Online, Save Power Mode
- Easy to use, no special training required.
- Continuous Printing or Discontinuous Printing
- I No need change cartridge to fill ink.
- Low cost:

Light shirt/cloth: A4 size, Full color, only need US\$0.079 !

Dark shirt/cloth: A4 size, Full color, only need US\$0.23

#### **Specification**

| Printing Mode  | CMYK