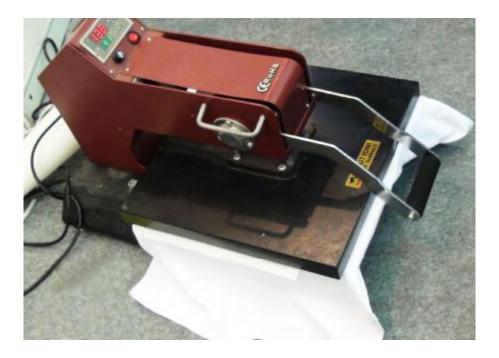

# Optional Heat Press <mark>US\$250/unit</mark>

This is the iron machine for ironing the T-Shirt after printing.

Temperature of the press can be adjusted. Set a fix temperature to 160C before pressing, and dwell time should be 2 minutes.