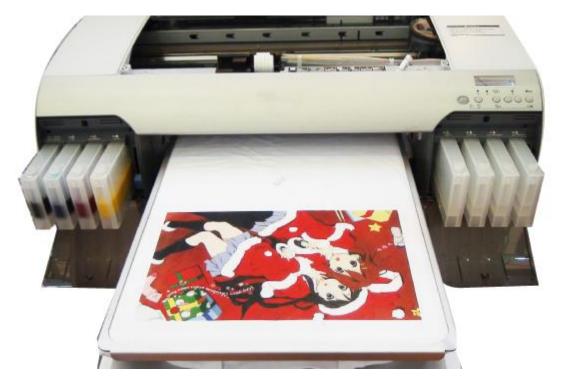

## Digital T- Shirt Printer (HD-08FZ)

The revolutionary alternative to thermal transfer and expensive screen printing.

Honde digital T-Shirt printer is capable of printing on black, red, white and any color T-Shirts, color-printing without silk screen and printing plate. It can accomplish printing white, gradient color picture at once. Water durablity reaches to 3-4 degree, no color fading and comfortable handle. It accords with the international universal standard and uses green environmental protective inks which completely reach to the highest European quality inspection standard.

#### **Features:**

- Capable of printing on any dark and white color of T- shirts, include  $\cot 30\%$ .
- Printing size: 420mm X 600mm (16.5"\*23.6")
- Printing speed up to 60 T-shirts per hour.
- Resolution max 2880x1440dpi.
- Head height up to 45mm automatically adjusted.
- I Textile pigment inks with excellent washableability, performance in the print head and vivid colors.
- Low printing cost.
- 8-Color Ink Tanks ,Easy-To-Install Design
- I Auto Online, Save Power Mode
- Easy to use, no special training required.
- Continuous Printing or Discontinuous Printing
- I No need change cartridge to fill ink.
- Low cost:

#### **Specification**

| Printing Mode  | CMYK + 4 White                                                                             | Max printing width        | 42cm X 60cm                           |
|----------------|--------------------------------------------------------------------------------------------|---------------------------|---------------------------------------|
|                | (220ml/Cartridge)                                                                          |                           | Platform for T-shirt printer: 42cm x  |
|                |                                                                                            |                           | 53cm                                  |
|                |                                                                                            |                           | (we can have tailor made according to |
|                |                                                                                            |                           | customer's requirement)               |
| Print head     | EPSON 4880C                                                                                | Ink Type                  | Imported Water Base Pigment Ink       |
| Printing speed | Printing A4 paper full color at only 60 seconds, 3.75 SQM/hour;                            |                           |                                       |
| Resolution     | 720dpi,1440dpi, 2880dpi                                                                    | Max thickness of material | 20mm                                  |
| Printed        | Include 1-100% cotton                                                                      | Power supply              | AC220/110±10;50hz-60hz,               |
| Substrate      |                                                                                            |                           | power≤200w                            |
| Transmission   | Universal Serial Bus (USB)                                                                 | Working                   | Temperature:5~35                      |
| type           |                                                                                            | Environment               |                                       |
| Weight         | net weight 136KGS(299lbs);<br>gross weight 156KGS(343lbs);<br>volume weight:180KGS(396lbs) | Jet clean type            | Automatic                             |
| Net size       | 0.83m*0.81m*0.45m                                                                          | Packing                   | 1.04m*1.02m*0.84m=0.9CBM              |
|                |                                                                                            | size(L*W*H)               |                                       |