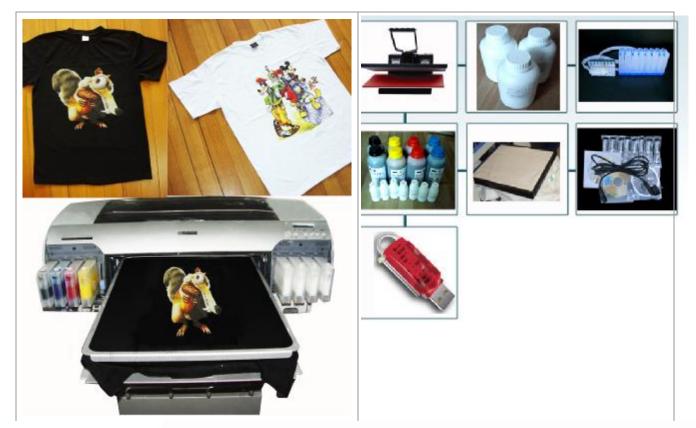

## **Consumption Material**

|                      | Rip Software:                                                   | US\$650 / set      |
|----------------------|-----------------------------------------------------------------|--------------------|
| Consumption          | to control and adjust the colour                                |                    |
|                      | CMYK ink                                                        | US\$30/250ml/color |
|                      | White Ink                                                       | US\$270/L          |
|                      | Pre-treatment                                                   | US\$50/L           |
|                      | Print the PRE-TREATMENT on the dark T-shirt before              |                    |
|                      | print white ink on the T-shirt, it helps to absorb white ink    |                    |
|                      | well when print on the dark T-shirt, but it is not necessary if |                    |
|                      | Light colored T-shirt.                                          |                    |
| Optional Spare Parts | Epson 4880c print head                                          | US\$ 790           |
|                      | Humidor                                                         | US\$ 120           |
|                      | Grating strip                                                   | US\$ 30            |
|                      | Ink damper(sac)                                                 | US\$ 9             |
|                      | Cr motor                                                        | US\$ 45            |
|                      | Grating plate                                                   | US\$ 32            |
|                      | Belt                                                            | US\$ 18            |

## **Packing accessories:**

| 1 X Epson 4880 driver disk 4880   | 2 X Soft tube                                   |
|-----------------------------------|-------------------------------------------------|
| 1 X Operation CD                  | 1 X Absorbing Ink Pad                           |
| 1 X Warranty card                 | 2 X Chip                                        |
| 1 X Product certification         | 1 X power line (as per buyers country request), |
| 1set X Empty ink Cartridge (8pcs) | 1 X USB cabel                                   |
| 3 X injector                      | 1 X Chip Decoder                                |
|                                   |                                                 |