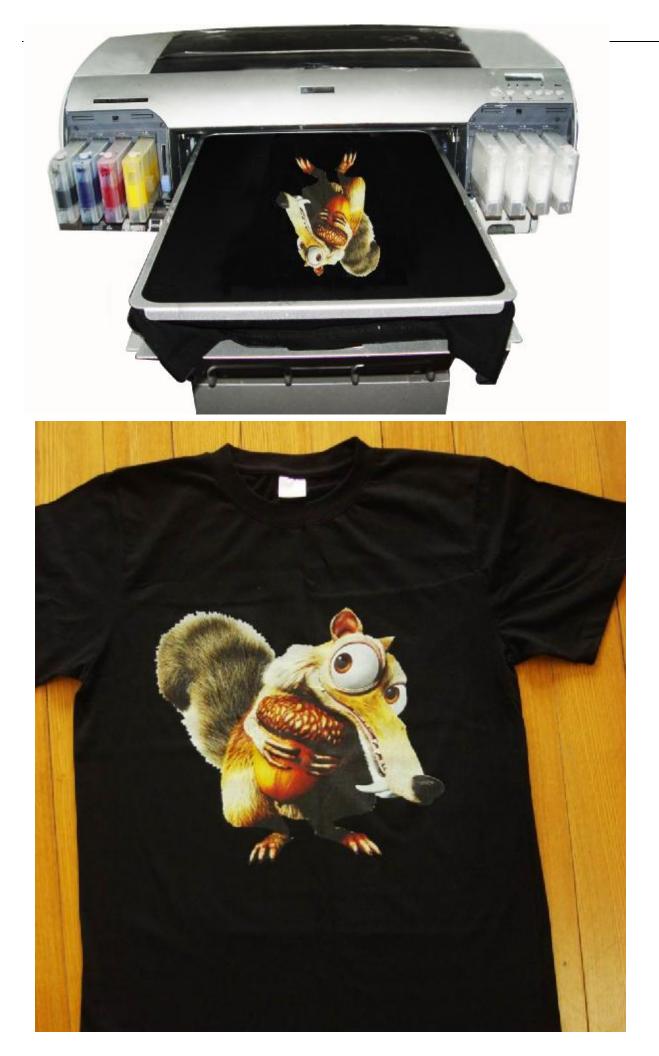

## Digital T- Shirt Printer (HD-08FZ)

The revolutionary alternative to thermal transfer and expensive screen printing.

Honde digital T-Shirt printer is capable of printing on black, red, white and any color T-Shirts, color-printing without silk screen and printing plate. It can accomplish printing white, gradient color picture at once. Water durablity reaches to 3-4 degree, no color fading and comfortable handle. It accords with the international universal standard and uses green environmental protective inks which completely reach to the highest European quality inspection standard.

#### Process of Direct to Dark T-shirt/Fabric