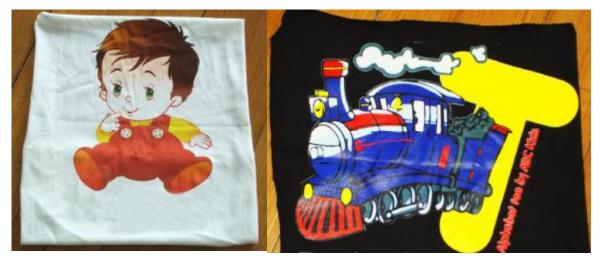

## Digital T- Shirt Printer (HD-08FZ)

The revolutionary alternative to thermal transfer and expensive screen printing.

Honde digital T-Shirt printer is capable of printing on black, red, white and any color T-Shirts, color-printing without silk screen and printing plate. It can accomplish printing white, gradient color picture at once. Water durablity reaches to 3-4 degree, no color fading and comfortable handle. It accords with the international universal standard and uses green environmental protective inks which completely reach to the highest European quality inspection standard.

#### **Features:**

- Capable of printing on any dark and white color of T- shirts, include  $\cot 30\%$ .
- Printing size: 420mm X 600mm (16.5"\*23.6")
- Printing speed up to 60 T-shirts per hour.
- Resolution max 2880x1440dpi.
- Head height up to 45mm automatically adjusted.
- I Textile pigment inks with excellent washableability, performance in the print head and vivid colors.
- Low printing cost.
- 8-Color Ink Tanks ,Easy-To-Install Design
- I Auto Online, Save Power Mode
- Easy to use, no special training required.
- Continuous Printing or Discontinuous Printing
- I No need change cartridge to fill ink.
- Low cost: