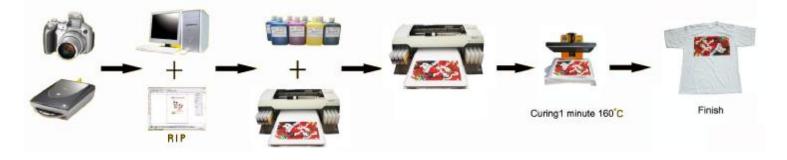

## Digital T- Shirt Printer (HD-08FZ)

The revolutionary alternative to thermal transfer and expensive screen printing.



Honde digital T-Shirt printer is capable of printing on black, red, white and any color T-Shirts, color-printing without silk screen and printing plate. It can accomplish printing white, gradient color picture at once. Water durablity reaches to 3-4 degree, no color fading and comfortable handle. It accords with the international universal standard and uses green environmental protective inks which completely reach to the highest European quality inspection standard.



Process of Direct to light T-shirt/Fabric



#### Process of Direct to Dark T-shirt/Fabric



#### **Features:**

- Capable of printing on any dark and white color of T- shirts, include  $\cot 30\%$ .
- Printing size: 420mm X 600mm (16.5"\*23.6")
- Printing speed up to 60 T-shirts per hour.
- Resolution max 2880x1440dpi.
- Head height up to 45mm automatically adjusted.
- I Textile pigment inks with excellent washableability, performance in the print head and vivid colors.
- Low printing cost.
- 8-Color Ink Tanks ,Easy-To-Install Design
- I Auto Online, Save Power Mode
- Easy to use, no special training required.
- Continuous Printing or Discontinuous Printing
- I No need change cartridge to fill ink.
- Low cost:

Light shirt/cloth: A4 size, Full color, only need US\$0.079 !

Dark shirt/cloth: A4 size, Full color, only need US\$0.23