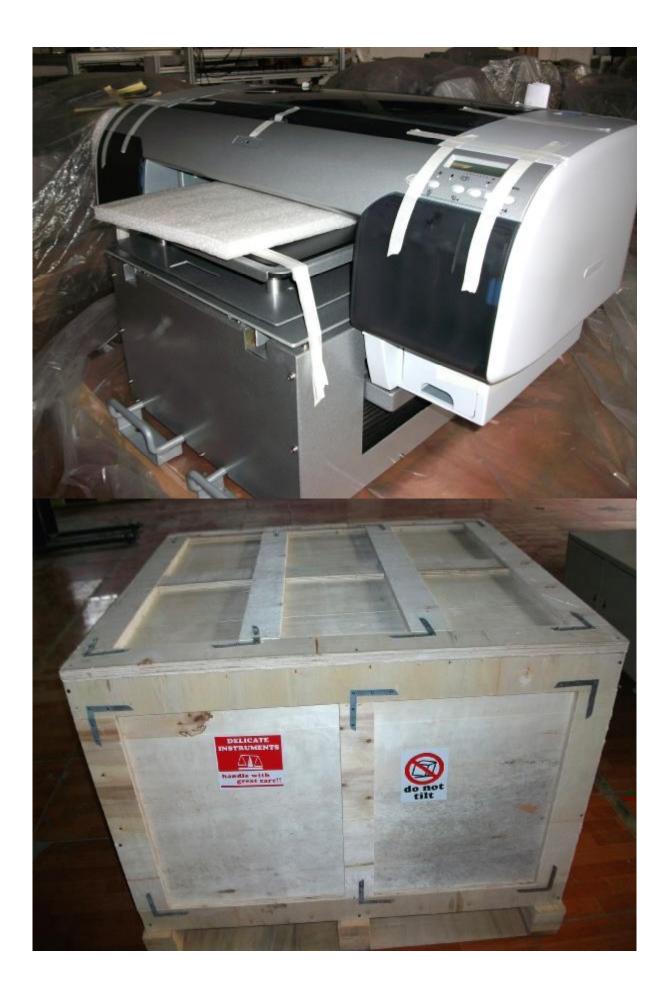

## **Packing accessories:**

| 1 X Epson 4880 driver disk 4880   | 2 X Soft tube                                   |
|-----------------------------------|-------------------------------------------------|
| 1 X Operation CD                  | 1 X Absorbing Ink Pad                           |
| 1 X Warranty card                 | 2 X Chip                                        |
| 1 X Product certification         | 1 X power line (as per buyers country request), |
| 1set X Empty ink Cartridge (8pcs) | 1 X USB cabel                                   |
| 3 X injector                      | 1 X Chip Decoder                                |
|                                   |                                                 |