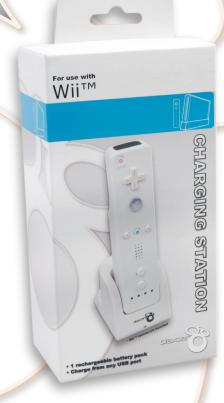

# CHARGING STATION

Product NO.: DR-8012

Packaging: Box Color: White

### For use with Wii™

# PRODUCT FEATURES

- Manual included
- Single charging station
- Charge from any USB port
- Rechargeable battery pack included

#### •1 rechargeable battery pack included

- Charge 1 remote (not included)
- Store 1 remote (not included)
- Manual Included