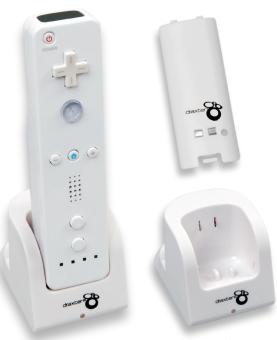

# **DR-8012 Wii Charging Station User Manual**

The Charging Station provides a convenient and impressive way to charge your remote.

## Set Up

- 1. Plug the USB Cable of the Charging Station into your console.
- 2. Replace your remote batteries and battery cover with the included rechargeable battery pack.
- 3. Place your remote into the slot. RED glowing LED colour lets you know that your remote is charging.
- 4. When the LED colour turns GREEN your remote is fully charged and ready for use.
- 5. The battery pack will only charge when the Wii™ console is powered on.

**Rechargeable battery pack note:** Battery pack features a small "sync" hole for syncing your remotes to your console without removing the cover.

For support and questions please contact us using the following e-mail address: support@draxter.net