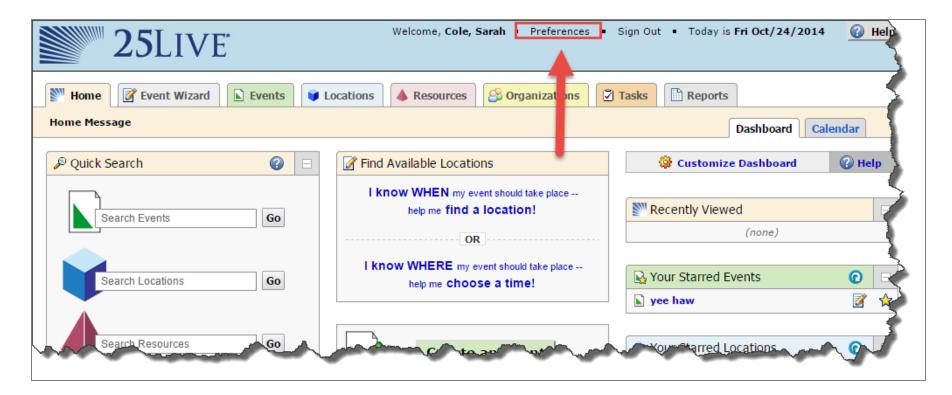

#### **User Preferences**

- After signing in you can set your own User Preferences
  - Date / Time Preferences
  - Personal contact information (including email signature)