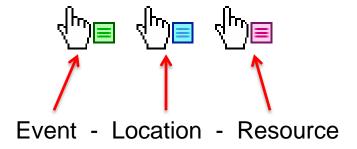

## **Special Cursors**

 Special cursors appear whenever your mouse hovers above the name of an object

- Left-click the name to open that item in the last view you were looking at when clicking on a similar object
- Right-click the name to select the view for opening that item or edit/email the item
  - Choosing a view from this list will load that item using the selected view