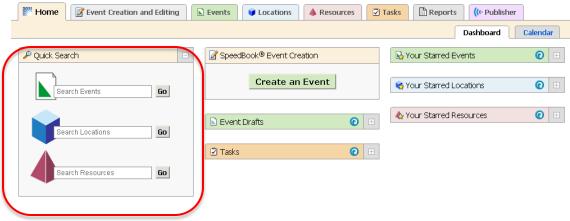

#### "Star" Items

- "Starred" Events, Locations, Resources and Organizations allow quick access to information on the items you work with regularly
- By starring items you can later retrieve just those events, locations or resources in a single request or on the 25Live Home tab Dashboard view
- Contacts may be starred and unstarred, but only in the Event Wizard
- Event Types may be starred and unstarred, but only in the Event Wizard

#### **Quick Search**

 From the 25Live Home tab Dashboard, you can perform a Quick Search for events, locations or resources and searches

- Enter whole words or a beginning-of-word fragment
  - Search will look for matches in the event names and titles, event reference number; location short and formal names; or resource names
- Searches are not case sensitive
- Results will be displayed under the appropriate tab