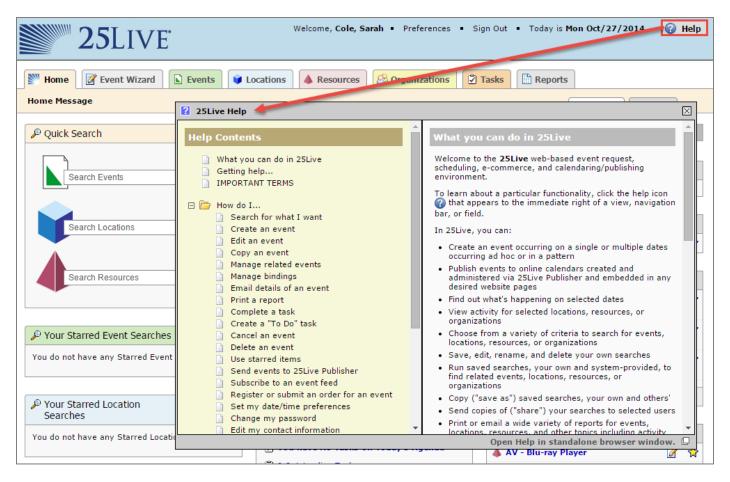

## Navigating Help

 Click the Help button at the upper right of the browser window to open up 25Live User Manual

## Navigating Help

 Click the Help icon found throughout 25Live for context sensitive help