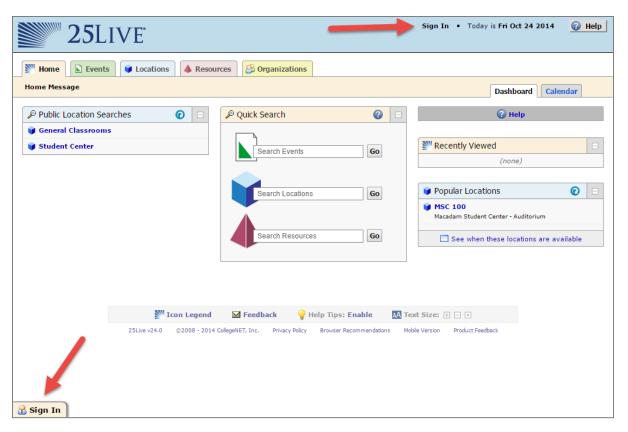

## Signing into 25Live

- Sign into 25Live using Username and Password
  - NOTE: What access you have is dependent on your security settings set by your administrator