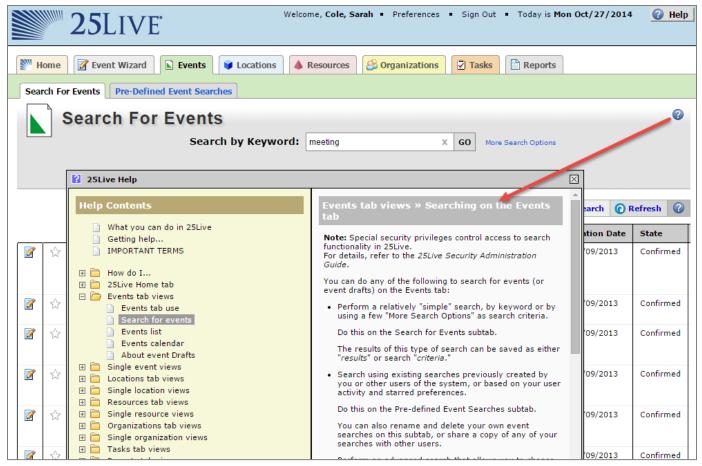

## Navigating Help

 Click the Help button at the upper right of the browser window to open up 25Live User Manual

## Navigating Help

 Click the Help icon found throughout 25Live for context sensitive help