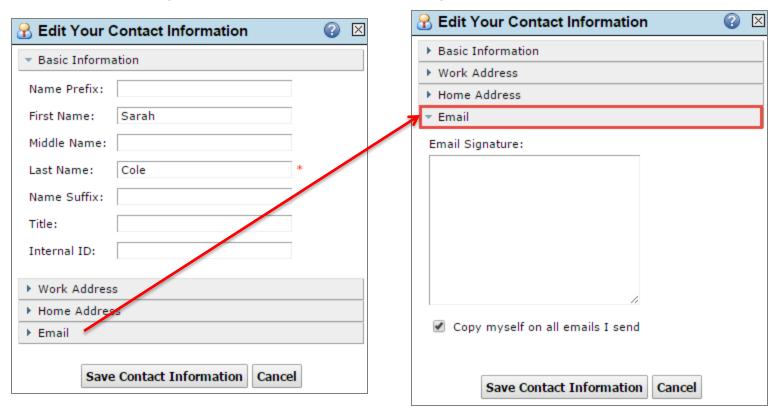

# User Preferences – Contact Information

- One can edit their contact information
- When editing your contact information you can create a standard signature when sending an email