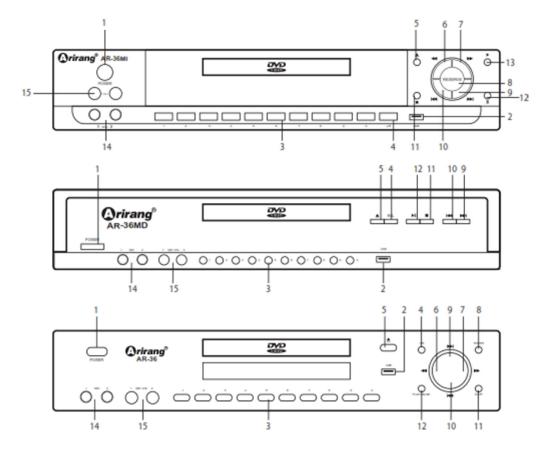

#### C- USE DVD KARAOKE PLAYER

- 1. Power
- 2. USB port
- 3. Number keys
- 4. Interrupt VCD sounds
- 5. Load/eject the disk tray
- 6. Fast rewind
- 7. Fast forward
- 8. Store the selected song

- 9. Next song
- 10. Previous song
- 11. Stop
- 12. Pause (AR-36MI)
  - Play/Pause
- 13. Play
- 14. Microphone port
- 15. Microphone volume