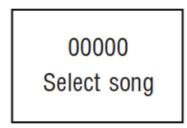

#### 1. Select the song:

1.1 Use song book attached with the device

Press number keys to select the song

Corresponding to the selected number, the song will be displayed

Press <ENTER> key to store song to list in order