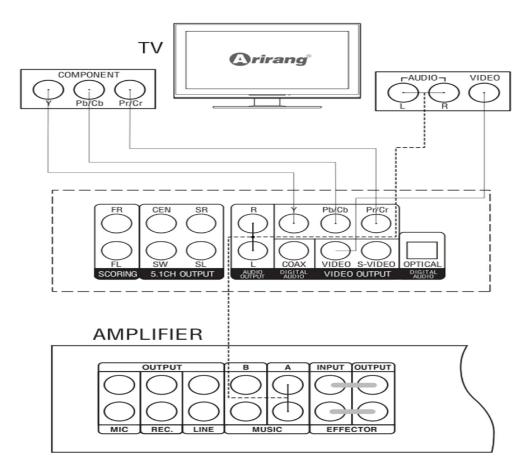

not torn, erased, or revised.
- No warranty for those products damaged due to accidents (broken due to dropping, acts of God, fire, explosion, water leaking in, insects,...), or their accessories (remote controls, disks, microphones,...) or their use not in accordance with the attached user's manual.
- No warranty for data stored by customer in the hard disk.
- Apart from the above terms, all products shall be repaired and charged depending on conditions of damage.

1. Installing and removing battery:



Insert 2 AA batteries into remote control

Make sure for installing in right polarity +/-

2. Position of keys on the remote control:



#### **A- ACCESSORIES**







Audio cable



Video cable







Karaoke disk



User's manual

#### **B- CONNECTION WITH TV AND AMPLIFIER**

Song book



#### C- USE DVD KARAOKE PLAYER



- 1. Power
- 2. USB port
- 3. Number keys
- 4. Interrupt VCD sounds
- 5. Load/eject the disk tray
- 6. Fast rewind
- 7. Fast forward
- 8. Store the selected song

- 9. Next song
- 10. Previous song
- 11. Stop
- 12. Pause (AR-36MI)
  - Play/Pause
- 13. Play
- 14. Microphone port
- 15. Microphone volume

#### **D- PLAY MASECO MIDI VISION KARAOKE DISK**

#### 1. Select the song:

1.1 Use song book attached with the device

Press number keys to select the song



Corresponding to the selected number, the song will be displayed



Press <ENTER> key to store song to list in order



#### 1.2 Use the search menu on device

Press <SEARCH> key to enter the search menu

| VIETNAM   |      |       | CHINA |     |     |     | ENGLISH |   |   |   |   |   |   | PHILIP