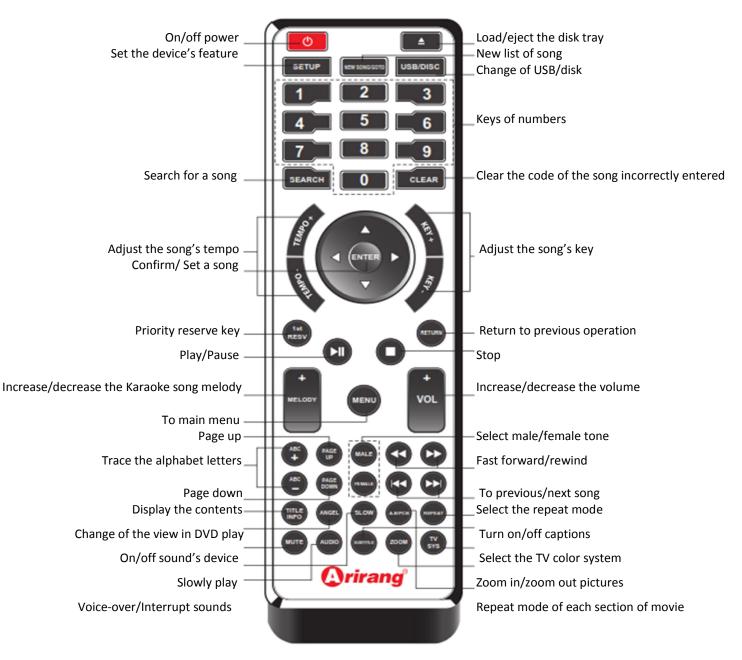

1. Installing and removing battery:

Insert 2 AA batteries into remote control

Make sure for installing in right polarity +/-

2. Position of keys on the remote control:

#### C- USE DVD KARAOKE PLAYER

- 1. Power
- 2. USB port
- 3. Number keys
- 4. Interrupt VCD sounds
- 5. Load/eject the disk tray
- 6. Fast rewind
- 7. Fast forward
- 8. Store the selected song

- 9. Next song
- 10. Previous song
- 11. Stop
- 12. Pause (AR-36MI)
  - Play/Pause
- 13. Play
- 14. Microphone port
- 15. Microphone volume