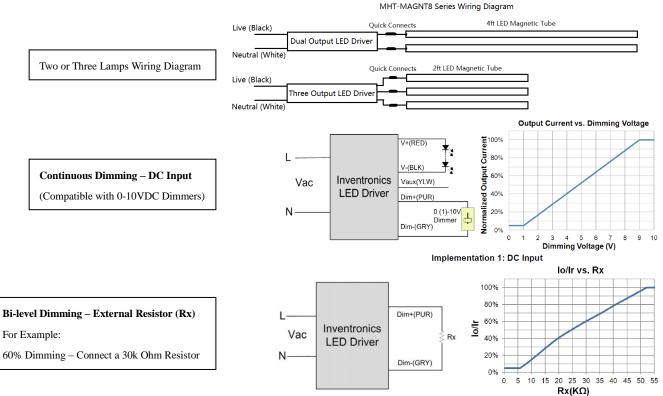

Implementation 2: External Resistor

2ft. Replacement Kit Part List:

Installation and Maintenance Instruction: (The below data is subject to change without notice)

- This product is to be installed and serviced by a certified electrician.

## <u>4ft. Replacement Kit Part List:</u>

| - | (2x/3x) 4ft Magnetic LED PCBs              | - | (2x/3x) 2ft Magnetic LED PCBs              |
|---|--------------------------------------------|---|--------------------------------------------|
| - | (1x) Dual/Three Output Dimmable LED Driver | - | (1x) Dual/Three Output Dimmable LED Driver |