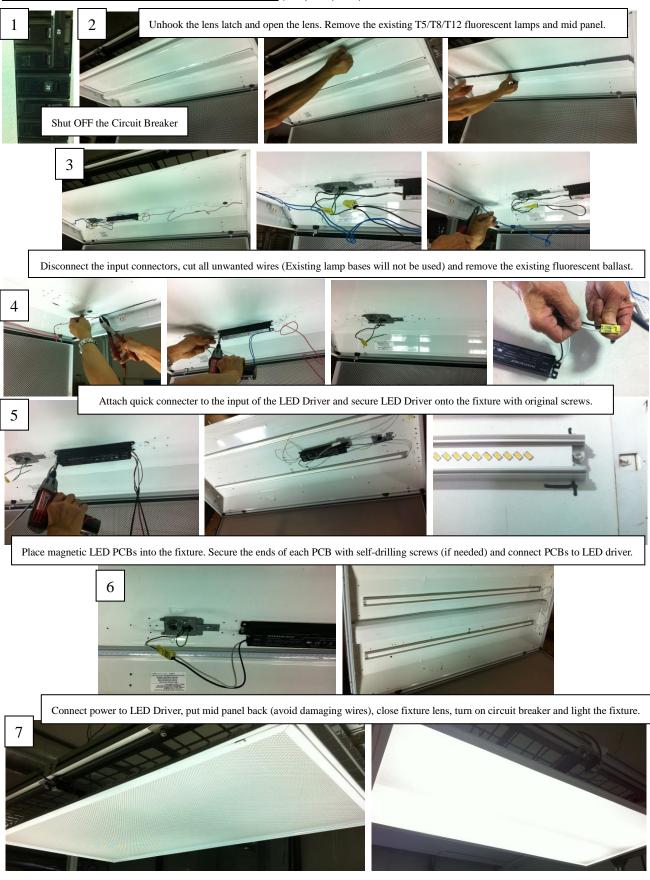

## MHTL-MAGNT8-RK INSTALLATION INSTRUCTION

Installation Procedures for Fluorescent Troffers: (1x4, 2x2, 2x4)