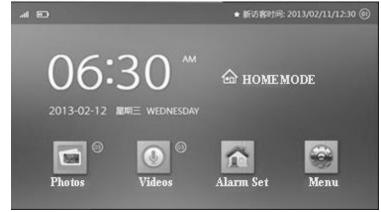

Press the POWER KEY to switch on the product, It will display the main screen as below:

Mode select: To select Home mode or AWAY mode(**Please refer to page 11**)

Photos: To Preview the guest picture that taken by DDV

Videos: To Preview the guest's video message who leaves to you

Security Alarm Set: To Enter security alarm setting screen (please refer to page 12)

Menu: To Enter main menu screen(please refer to page 13)

**Home Mode:** When Home Mode is active, anyone press the door bell or be detected by movement PIR detector ,the device will snap one visitor picture and save to Micro SD card. You can preview the visitor picture by press the "photos" icon

**AWAY Mode:** When AWAY Mode is active, anyone press the door bell or be detected by movement PIR detector, the device will snap one visitor picture and save to Micro SD card and immediately send you one MMS alert with visitor's picture. And the device will allow visitor to leave a 10s' video message and save into the Micro SD card. (HDM mode without MMS alert function)

If Visitor is urgently finding you, after press 3 times of door bell, the device will call your mobile phone, so you can talk with visitor directly.(\*Apply for GSM model only )

After press Alarm Set Icon, it will display the security alarm setting screen as below: