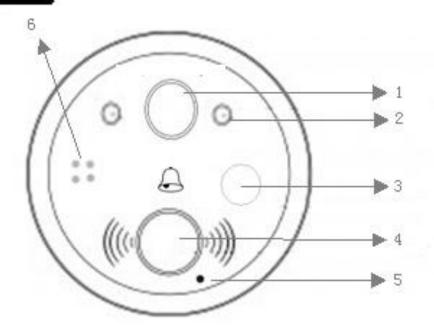

# **Outdoor Unit Specification**

- 1: Camera Lens
- 2: Night vision Led
- 3: Movement detector
- 4: Door bell button
- 5: Mic
- 6: Speaker