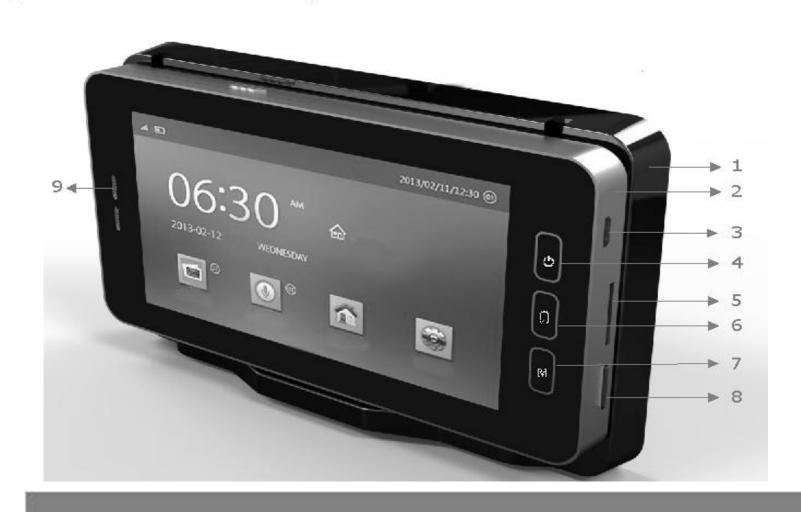

#### **INDOOR UNIT SPECIFICATION**

**1.Extral Battery Base** 

**2.**Main Monitoring Unit

3.Micro USB Slot

**4.Power Key** 

**5.SIM Card Slot** 

**6.Return Key** 

7. Monitoring Key

8.Micro SD Card Slot

9.Speaker

10.Indoor unit connecting JACK

11: FPC female connector

12: BL-5C battery hole

13:Battery base door

14: FPC door