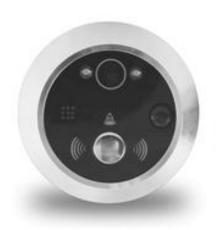

# **Outdoor Unit Specification**

- 1: Camera Lens
- 2: Night vision Led
- 3: Movement detector
- 4: Door bell button
- 5: Mic
- 6: Speaker