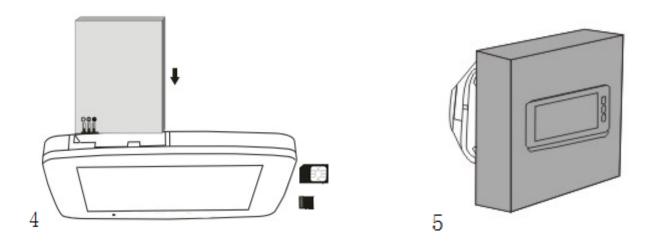

#### **DIY INSTALLATION**

**Step 4:** Insert the battery into the indoor monitoring unit and insert the SIM card/Micro SD card(if any) into the indoor unit.

**Step 5:** Slide and put the indoor monitoring unit onto the battery base