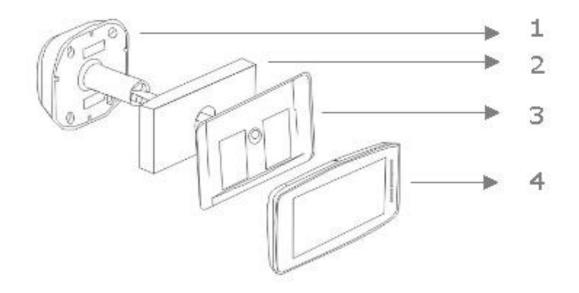

- 1. Outdoor Unit
- 3. Extral Battery Base

- 2. DOOR
- 4. Indoor Monitoring Unit

#### **DIY INSTALLATION**

**Step 1:** Insert Outdoor Peephole lens (pls tear backing paper of 3M double-sided adhesive) through door from outside.

**Step 2:** Insert the peephole barrel though Extral Battery Base and rotate to fix them with Outdoor peephole lens..