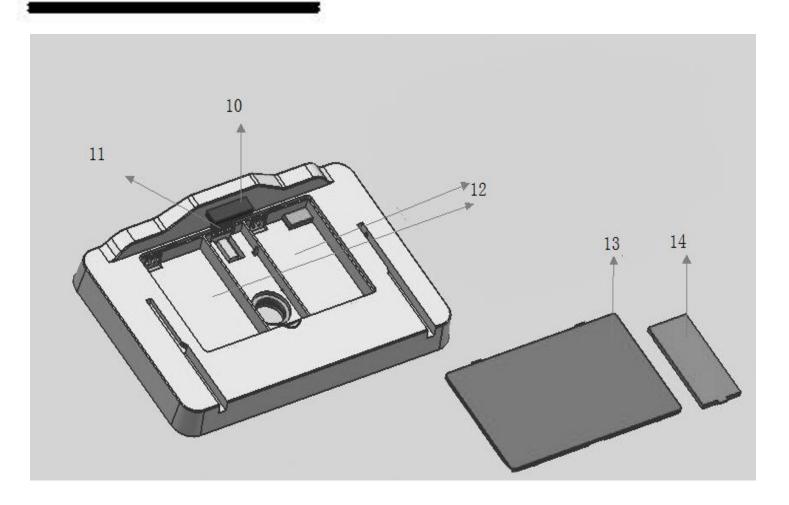

## **INDOOR UNIT SPECIFICATION**

# **INDOOR UNIT SPECIFICATION**

#### **INDOOR UNIT SPECIFICATION**

**1.Extral Battery Base** 

**2.**Main Monitoring Unit

3.Micro USB Slot

**4.Power Key** 

**5.SIM Card Slot** 

**6.Return Key** 

7. Monitoring Key

8.Micro SD Card Slot

9.Speaker

10.Indoor unit connecting JACK

11: FPC female connector

12: BL-5C battery hole

13:Battery base door

14: FPC door