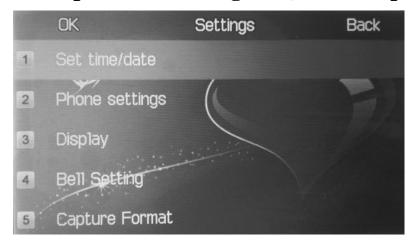

After press the Setting icon, it will display the screen as below:

1.Set Time/Date: To setup Time and Date

2.Language setting: To select device language

3.Display: To select Wallpaper/LCD brightness and adjust the touch panel

4.Bell setting: To select all alarm/door bell ringtong

5. Capture Format: To select the picture format that will be saved in Micro SD card

6.Restore Settings: Recovery the factory setting