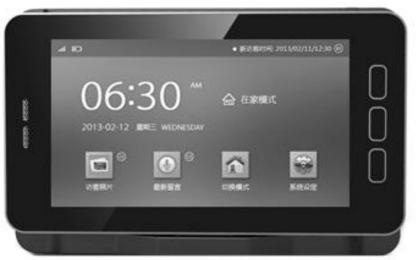

## **INDOOR UNIT SPECIFICATION**

# **INDOOR UNIT SPECIFICATION**

#### **INDOOR UNIT SPECIFICATION**

**1.Extral Battery Base** 

**2.**Main Monitoring Unit

3.Micro USB Slot

**4.Power Key** 

**5.SIM Card Slot** 

**6.Return Key** 

7. Monitoring Key