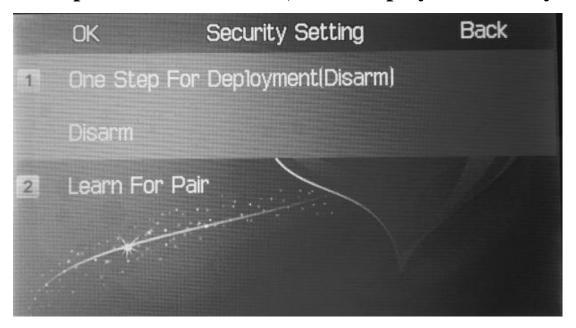

If Visitor is urgently finding you, after press 3 times of door bell, the device will call your mobile phone, so you can talk with visitor directly.(\*Apply for GSM model only )

After press Alarm Set Icon, it will display the security alarm setting screen as below:

- 1.One Step Deployment: It shows the status of the security deployment (Deploy/Disarm)
- 2.Detectors Setup: It provides customer to Match one or more detectors with the DDV(to Match the detectors, just activated one detectors for 10s until the DDV display Matching success)