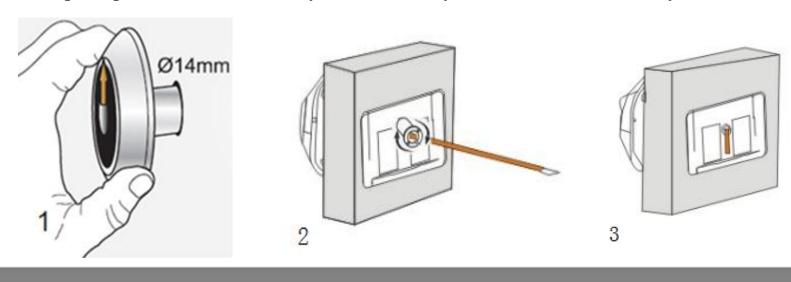

#### **DIY INSTALLATION**

**Step 1:** Insert Outdoor Peephole lens (pls tear backing paper of 3M double-sided adhesive) through door from outside.

**Step 2:** Insert the peephole barrel though Extral Battery Base and rotate to fix them with Outdoor peephole lens..