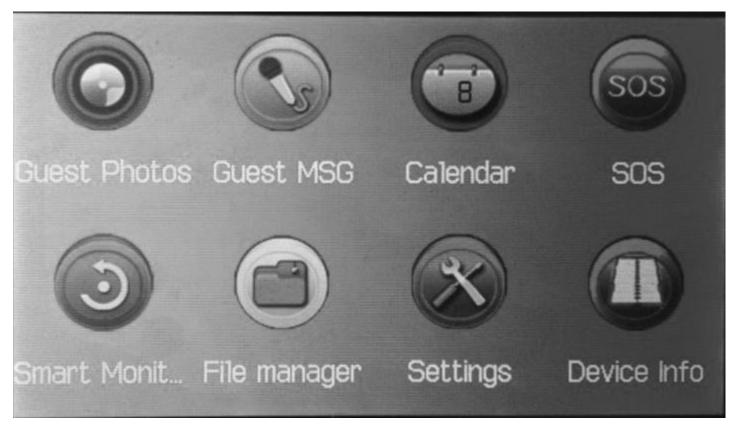

After press the menu Icon it will display the main menu screen as below:

Photos: To Preview the guest picture that taken by DDV

Videos: To Preview the guest's video message who leaves to you

Calendar: To display the full calendar

SOS: To enter/edit the device bonded SOS number

Smart Inspection: To enter monitoring setting screen(please refer to page12)

File Manager: To view/edit the files contained inside the device or memory card

Setting:To enter Device setting screen(please refer to page13)

Device info: To display the device information

After press the Smart Inspection icon, it will display the screen as below:

- 1.Movement Detecting Time: To select how long if device detected the visitor movement will trigger poiture snapping
- 2. Voice alarm time(visitor stay too long): To select how long the alarm will ring if visitor staying in front of your house
- 3. Movement Detecting Sensitivity: To select movement detecting sensitivity
- 4.MMS sending setting:To enable/disable the MMS sending after snapped the visitor`s picture