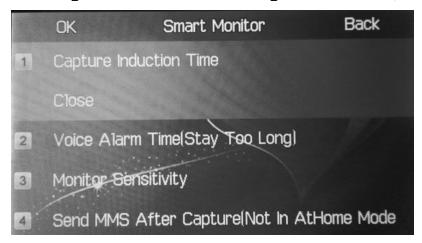

Setting:To enter Device setting screen(please refer to page13)

Device info: To display the device information

After press the Smart Inspection icon, it will display the screen as below:

- 1.Movement Detecting Time: To select how long if device detected the visitor movement will trigger poiture snapping
- 2. Voice alarm time(visitor stay too long): To select how long the alarm will ring if visitor staying in front of your house
- 3. Movement Detecting Sensitivity: To select movement detecting sensitivity
- 4.MMS sending setting:To enable/disable the MMS sending after snapped the visitor`s picture