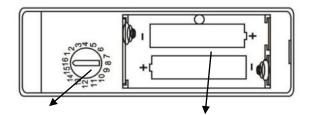

### **RECEIVER:**

- Open the battery cover, install 3x 1.5v AA batteries; take note of the polarities (+ -)
- Set the codes: the transmitter and receiver have the same16 codes selector. It can work only the transmitter and receiver match the same code.