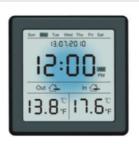

### **RECEIVER:**

- LED indicator
- 32 chime sounds selectable; Adjustable volume
- Temperature indoor
- Temperature outdoor
- Week indicator
- Date indicator
- Time indicator
- With bracket to stand on desk
- 3x 1.5V LR6 AA batteries (not included)