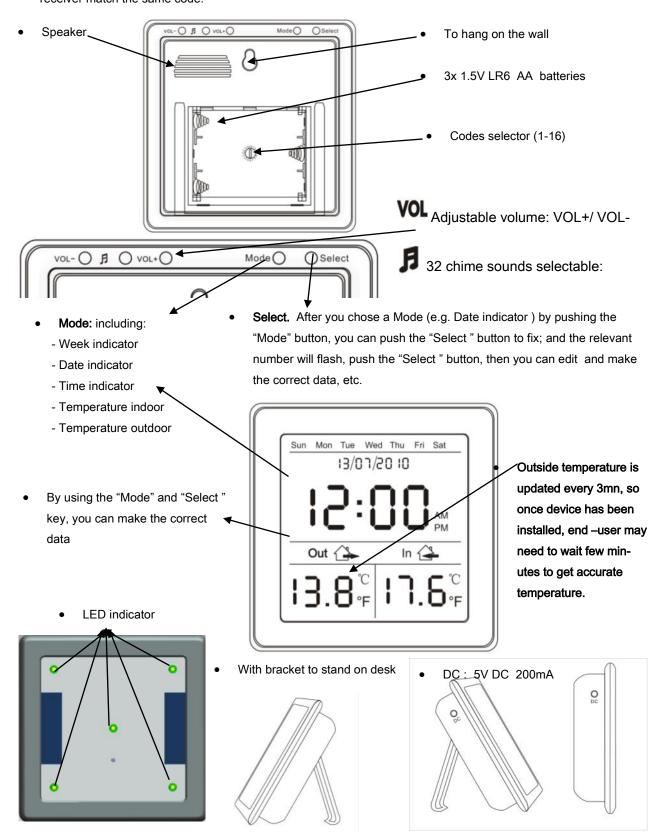

### **RECEIVER:**

- LED indicator
- 32 chime sounds selectable; Adjustable volume
- Temperature indoor
- Temperature outdoor
- Week indicator
- Date indicator
- Time indicator
- With bracket to stand on desk
- 3x 1.5V LR6 AA batteries (not included)

#### TRANSMITTER:

- Open the battery cover, install 2x 1.5v AAA batteries; take note of the polarities (+ -)
- Set the codes: the transmitter and receiver have the 16 codes selector. It can work only the transmitter and receiver match the same code.

### **RECEIVER:**

- Open the battery cover, install 3x 1.5v AA batteries; take note of the polarities (+ -)
- Set the codes: the transmitter and receiver have the same16 codes selector. It can work only the transmitter and receiver match the same code.