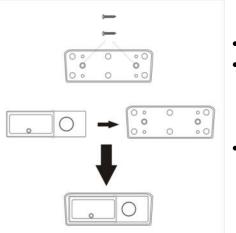

### TRANSMITTER:

LED indicator

Push button

Codes selector (1-16)

2x 1.5V LR03 AAA batteries

Screw fixing to the rain cap or using Double Sides Adhesive Tape

- Rain cap
- Fix the transmitter to the rain cap
- Screw fixing to the wall