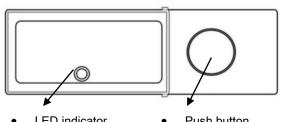

### TRANSMITTER:

LED indicator

Push button

Codes selector (1-16)

2x 1.5V LR03 AAA batteries

Screw fixing to the rain cap or using Double Sides Adhesive Tape

- Rain cap
- Fix the transmitter to the rain cap
- Screw fixing to the wall