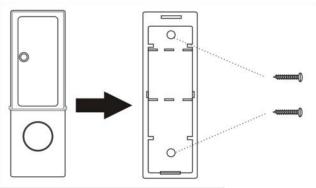

### TRANSMITTER:

LED indicator

Push button

Codes selector (1-16)

2x 1.5V LR03 AAA batteries

Screw fixing to the rain cap or using Double Sides Adhesive Tape

- Rain cap
- Fix the transmitter to the rain cap
- Screw fixing to the wall