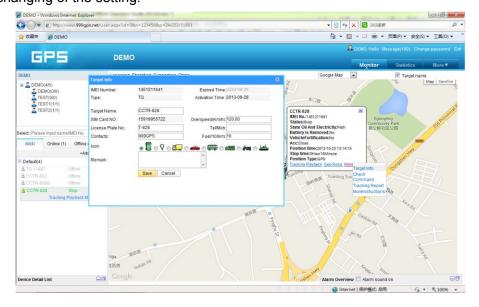

### Change target Information (Car Name / SIM card number etc.)

Click the car name in the left bottom window, the pop up windows will display the car status, and click the menu "More" in the pop up window, another menu will pop up, click the "target info", the target info window will pop up, the top IMEI number / expired date / Type / Active date cam not be changed by user, the target Name is the car name that display in the left bottom window, SIM card number is the sim card number in the tracker(this can avoid you forget the sim card number in the future), License Plate No is the car plate number that can be used to login the platform (Select IMEI or Car Plate, password is the same), the over speed (Km/h) is the alarm speed, and the Contacts is your name, and Fuel /100km is the average fuel consume every 100km (used for calculate about how many fuel will be exhaust), and the display car icon on the map can be selected. Click "Save" to save the changing of the setting.