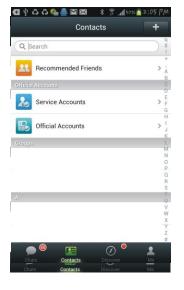

# WeChat Locate on Smart Phone: (iPhone/Android/Windows/Blackberry/Symbian)

- 1. WeChat is a online live connecting software by text,voice or video through internet, it can be used for iPhone / Android / Windows / BlackBerry / Symbian mobile phone, just follow our official account GPStracker, and then send "platformloginname#password" to the account GPStracker to link your personal WeChat account and your tracker login name together, then your personal wechat account is your tracker authorized wechat account, and later just send 123 to GPStracker, WeChat will reply you the current location with text description & Google map, it is easy and convenient. For how to download, install and register WeChat please visit: <a href="http://www.wechat.com">http://www.wechat.com</a> or <a href="http://weixin.qq.com">http://weixin.qq.com</a>.
- 2. Follow the GPStracker official accounts by Search: After login WeChat click the "Contacts" at the bottom of the screen, and then click "+" on the top right corner of the screen, and then click "Official Accounts", and then input "gpstracker" in the key words search area, Click "Search", the GPStracker official account will display, Click GPStracker official account, and click "Follow", and then GPStracker official account is been followed by your personal WeChat account.

3. Follow the GPStracker official accounts by Scan QR Code: After login WeChat click the "Discover" at the bottom of the screen, and then click "Scan QR Code" on the screen, and then the scan QR code window will display, scan the QR cose in the following QR code picture, the GPStracker official account will display, the following process is same with the above "Search" process, click "Follow", and then GPStracker official account is been followed by your personal WeChat account, later you can find this official in the "Official Accounts"- "Service Accounts", click the account, the dialogue window will pop up, and then you can send text to the official to locate.