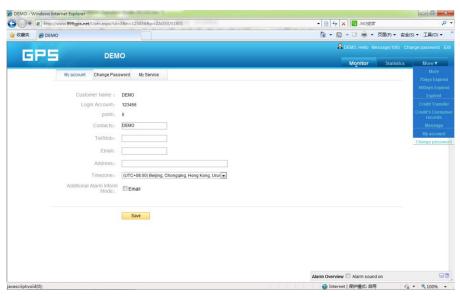

### Change User Account Information:

Click the menu "More" on the right top, and then click "My account", the account information page will display, please set the user contact information, and **select local timezone** (upload time is GMT

time, not your local time, after selecting local timezone, it is not necessary to set local time by sending SMS to tracker again), the contact information is very important, this is the only way to contact you about the platform changing or your account information, and we will never divulge your information to other people, and we will not push advertisement to you. (Email notice is not ready now).