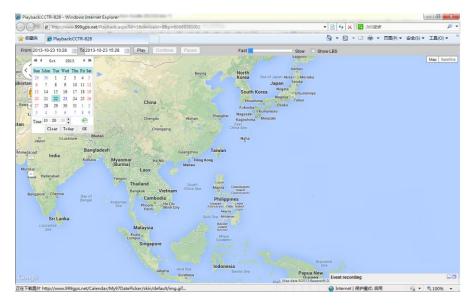

## History Track Playback:

Click the car name in the left bottom window, the pop up windows will display the car status, and click the menu "Playback" in the pop up window or below the car name.

A new playback page will pop up, click the "From" and "To" to select the start and end playback time, and then Click "OK".

And then Click "Play", the system will load the history tracking and playback automatically, you can slide the blue " button to slow to make the playback speed slower, and the right bottom window will display the event recoding (Stop time and period etc.),the server will keep the tracking data at 6-12 months.