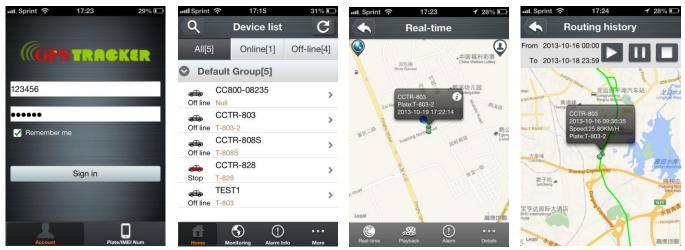

### iOS iPhone App Locate:

iPhone App is available for locating car with current location and playing back history back, it is more easy and convenient to use.

Use mobile phone visit website: <a href="http://d.999gps.net">http://d.999gps.net</a>, click the "iPhone App Download", it will link to the apple app store, you can download and install the iPhone software on apple app store, it is free, and it is not necessary to do the IOS Jailbreaking, you just need register an apple ID with email and verify it on the app store <a href="https://appleid.apple.com">https://appleid.apple.com</a> is OK, the following is app store website link to download and install the app on iPhone:

The following is the process of downloading and installing.

Note: iPhone & Android App locate will cost GPRS data, Before using mobile phone app to locate, you need enable GPRS service or enable WLAN and connect to available wifi, if use app under non-wifi condition, user need pay GPRS data charge of mobile phone, if the app will be used very often, we recommend order a GPRS data package to save money, please call your mobile phone company to select and order a GPRS data package. And also, after using the app, please exit the app to avoid using GPRS data in the back ground.

### Android phone App Locate:

Also android app is available for locating car with current location and playing back history back on android mobile phone, it is easy and convenient to use.

For Android mobile phone, security setting need change before installation, click menu "Settings -- Security -- Device administration -- Unknown sources (Allow installation of non-Market apps)", Click to select this option (V change to Green ), this means the mobile phone can allow installing the download apps, after installation, you can change the above setting back to disable status.