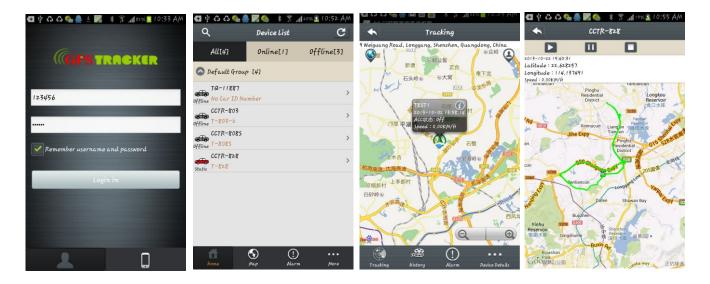

# Display current car location:

Every time after you login, the following window will display.

The left bottom window will display the current fleet car name and status (online or offline), click the car name, the car detail location and status will display.

## History Track Playback:

Click the car name in the left bottom window, the pop up windows will display the car status, and click the menu "Playback" in the pop up window or below the car name.

A new playback page will pop up, click the "From" and "To" to select the start and end playback time, and then Click "OK".

And then Click "Play", the system will load the history tracking and playback automatically, you can slide the blue " button to slow to make the playback speed slower, and the right bottom window will display the event recoding (Stop time and period etc.),the server will keep the tracking data at 6-12 months.

### Real Time Tracking:

Click the car name, the car latest location will display on the map, and every 30 seconds the location will be updated from the server on the map, it is not necessary to do any operation to tracking object on the web, just keep the explorer open is OK.