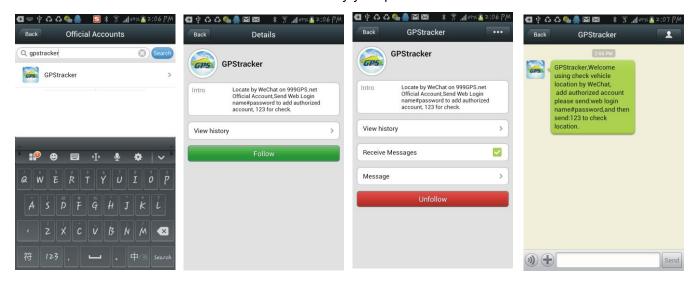

# WeChat Locate on Smart Phone: (iPhone/Android/Windows/Blackberry/Symbian)

- 1. WeChat is a online live connecting software by text,voice or video through internet, it can be used for iPhone / Android / Windows / BlackBerry / Symbian mobile phone, just follow our official account GPStracker, and then send "platformloginname#password" to the account GPStracker to link your personal WeChat account and your tracker login name together, then your personal wechat account is your tracker authorized wechat account, and later just send 123 to GPStracker, WeChat will reply you the current location with text description & Google map, it is easy and convenient. For how to download, install and register WeChat please visit: <a href="http://www.wechat.com">http://www.wechat.com</a> or <a href="http://weixin.qq.com">http://weixin.qq.com</a>.
- 2. Follow the GPStracker official accounts by Search: After login WeChat click the "Contacts" at the bottom of the screen, and then click "+" on the top right corner of the screen, and then click "Official Accounts", and then input "gpstracker" in the key words search area, Click "Search", the GPStracker official account will display, Click GPStracker official account, and click "Follow", and then GPStracker official account is been followed by your personal WeChat account.

3. Follow the GPStracker official accounts by Scan QR Code: After login WeChat click the "Discover" at the bottom of the screen, and then click "Scan QR Code" on the screen, and then the scan QR code window will display, scan the QR cose in the following QR code picture, the GPStracker official account will display, the following process is same with the above "Search" process, click "Follow", and then GPStracker official account is been followed by your personal WeChat account, later you can find this official in the "Official Accounts"- "Service Accounts", click the account, the dialogue window will pop up, and then you can send text to the official to locate.

4. Set your personal WeChat account as authorization account: After login WeChat click the "Chats" at the bottom of the screen, and then input "gpstracker" in the search area, the GPStracker official account will display, Click GPStracker official account, the dialog interface will display, input text "platformloginname#password" in the dialog input area, and click "Send", a few seconds later the system will reply add authorization account success. The platform login name is same and password is same with the GPS tracking platform web login on PC (normally platform user name is the last 7 digital of the SN or ID or IMEI, for example ID is 1451217388, the default login name and password all are 1217388, you can change password on the platform yourself). For example, demo account login name and password are 123456, Send "123456#123456" to GPStracker can set your personal WeChat account as the authorization account of the GPS platform user 123456.

5. Located by WeChat: After login WeChat click the "Chats" at the bottom of the screen, and then input "gpstracker" in the search area, the GPStracker official account will display, Click GPStracker official account, the dialog interface will display, input text "123" in the dialog input area, and click "Send", a few seconds later the system will reply the tracker current location with map and text, click the reply message, the system will display current location on the Google Map. Later just do the step 5 is OK, the step 1-4 only need set once.