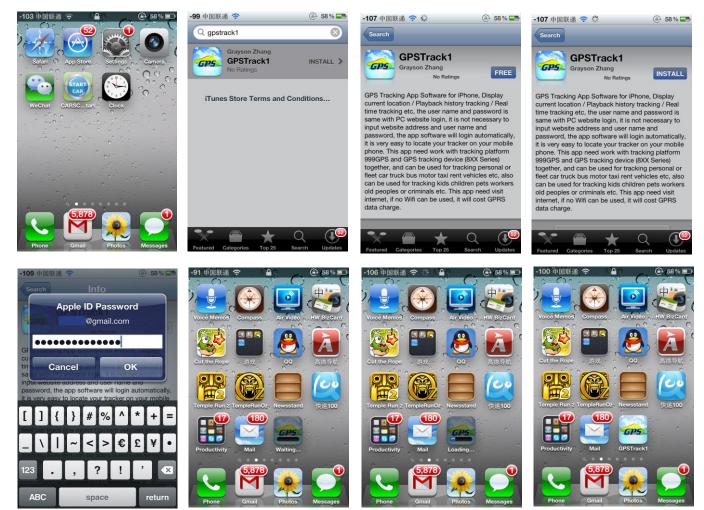

### iOS iPhone App Locate:

iPhone App is available for locating car with current location and playing back history back, it is more easy and convenient to use.

Use mobile phone visit website: <a href="http://d.999gps.net">http://d.999gps.net</a>, click the "iPhone App Download", it will link to the apple app store, you can download and install the iPhone software on apple app store, it is free, and it is not necessary to do the IOS Jailbreaking, you just need register an apple ID with email and verify it on the app store <a href="https://appleid.apple.com">https://appleid.apple.com</a> is OK, the following is app store website link to download and install the app on iPhone:

### https://itunes.apple.com/us/app/gpstrack1/id717568884?ls=1&mt=8

Also Scan the following QR code can visit the above app store website page to download and install the app.

Also open app store on iPhone, Search "GPStrack1" app, the above app will display, click the "Free" and "Install", and input your apple ID and password, the app will be downloaded and installed

on the iPhone automatically.

Note: before running the GPStrack1 app, the "Location Services" need be enabled, please set as the following: Setting→Location Services, or: Settings→Privacy→Location Services, Enable the "Location Services", and please confirm the selection of the GPStrack1 list in the program also have been enabled to "On".

The following is the process of downloading and installing.

Note: iPhone & Android App locate will cost GPRS data, Before using mobile phone app to locate, you need enable GPRS service or enable WLAN and connect to available wifi, if use app under non-wifi condition, user need pay GPRS data charge of mobile phone, if the app will be used very often, we recommend order a GPRS data package to save money, please call your mobile phone company to select and order a GPRS data package. And also, after using the app, please exit the app to avoid using GPRS data in the back ground.