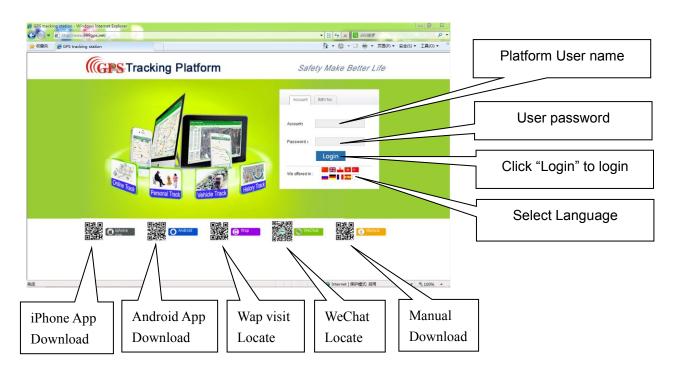

### Platform Login:

Visit <a href="www.999gps.net">www.999gps.net</a>, select the langue version, the login page will display as follow, click the picture or link in the page can visit the proper page to download app or user manual, also scan the QR code with mobile phone can visit:

# After Login Page