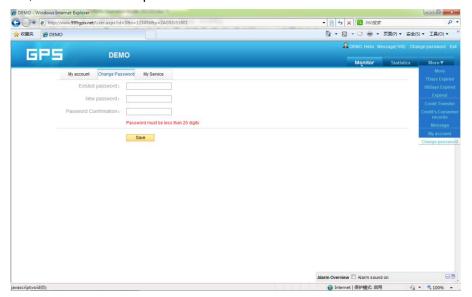

### Change User Password:

The default password is same with user name, please change the password before using, click the menu "More" on the right top, and then click "Change password", the change password page will display, input the current and new password, if the password is missing, please contact the dealer or distributor, we can reset the password for user.