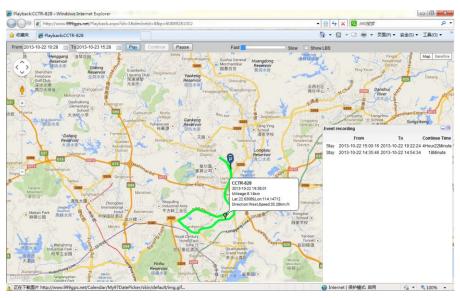

And then Click "Play", the system will load the history tracking and playback automatically, you can slide the blue " button to slow to make the playback speed slower, and the right bottom window will display the event recoding (Stop time and period etc.),the server will keep the tracking data at 6-12 months.