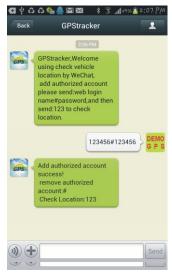

4. Set your personal WeChat account as authorization account: After login WeChat click the "Chats" at the bottom of the screen, and then input "gpstracker" in the search area, the GPStracker official account will display, Click GPStracker official account, the dialog interface will display, input text "platformloginname#password" in the dialog input area, and click "Send", a few seconds later the system will reply add authorization account success. The platform login name is same and password is same with the GPS tracking platform web login on PC (normally platform user name is the last 7 digital of the SN or ID or IMEI, for example ID is 1451217388, the default login name and password all are 1217388, you can change password on the platform yourself). For example, demo account login name and password are 123456, Send "123456#123456" to GPStracker can set your personal WeChat account as the authorization account of the GPS platform user 123456.

5. Located by WeChat: After login WeChat click the "Chats" at the bottom of the screen, and then input "gpstracker" in the search area, the GPStracker official account will display, Click GPStracker official account, the dialog interface will display, input text "123" in the dialog input area, and click "Send", a few seconds later the system will reply the tracker current location with map and text, click the reply message, the system will display current location on the Google Map. Later just do the step 5 is OK, the step 1-4 only need set once.