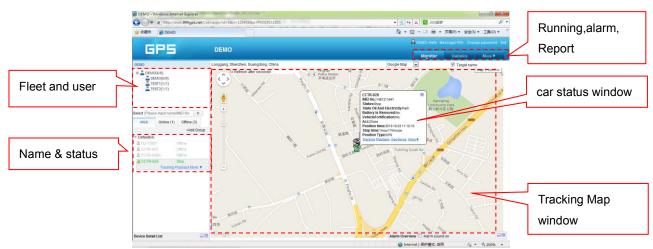

# Display current car location:

Every time after you login, the following window will display.

The left bottom window will display the current fleet car name and status (online or offline), click the car name, the car detail location and status will display.

For the sub-fleet car, click the sub-fleet name, the sub-fleet car name will display in the left bottom window, also click the car name, the car location will display on map (For Example click sub-fleet TEST1, the car T1 will display, click T1, T1 location will display).