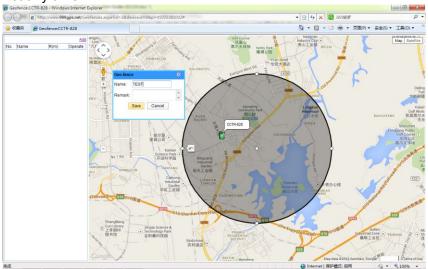

### Set Break Geo-fence Alarm(In out Area Alarm):

Click the car name in the left bottom window, the pop up windows will display the car status, and click the menu "Geo-fence" in the pop up window or below the car name "More" and "Geo-fence", the menu is the same location on the screen with the above, an new "Geo-fence" page will pop up, click

the "Add" menu to define a new geo-fence. Click and hold the mouse button to drag the circle bigger or smaller, and click and hold the center point of the circle can move the circle to your demand place on the map. Give a name of this geo-fence, and click "Save" to save the geo-fence, later when the object is out of the area, the alarm information will be record in the server, you can check and export the alarm list any time.