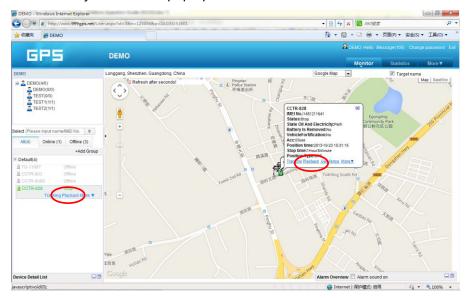

# Display current car location:

Every time after you login, the following window will display.

The left bottom window will display the current fleet car name and status (online or offline), click the car name, the car detail location and status will display.

## History Track Playback:

Click the car name in the left bottom window, the pop up windows will display the car status, and click the menu "Playback" in the pop up window or below the car name.

A new playback page will pop up, click the "From" and "To" to select the start and end playback time, and then Click "OK".