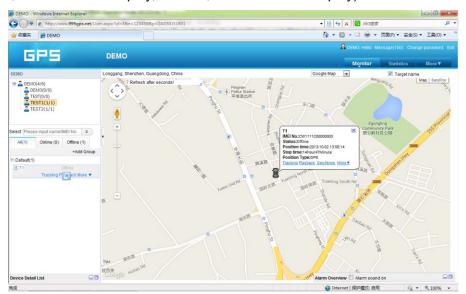

## History Track Playback:

Click the car name in the left bottom window, the pop up windows will display the car status, and click the menu "Playback" in the pop up window or below the car name.

A new playback page will pop up, click the "From" and "To" to select the start and end playback time, and then Click "OK".

And then Click "Play", the system will load the history tracking and playback automatically, you can slide the blue " button to slow to make the playback speed slower, and the right bottom window will display the event recoding (Stop time and period etc.),the server will keep the tracking data at 6-12 months.

### Real Time Tracking:

Click the car name, the car latest location will display on the map, and every 30 seconds the location will be updated from the server on the map, it is not necessary to do any operation to tracking object on the web, just keep the explorer open is OK.