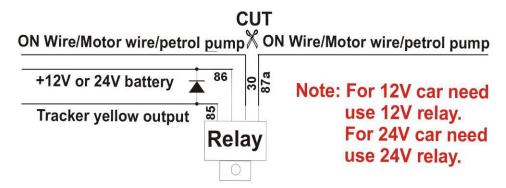

### Cut Oil Power (Remote Turn Off Car Engine)

This function need use carefully, and it is only operated by sending SMS to tracker, the detail operation please see the tracker manual. A relay is necessary to install to turn off the car engine, and also a diode is necessary to add to protect the tracker driving wire, the diagram is as follow:

Attention: Turning off car engine is very dangerous when car is moving, this will make the car difficult to control and maybe cause a accident, so we recommend install the relay to cut the start motor wire, this will

make you can not remote turn off car engine, but you can make the car engine can not be started.