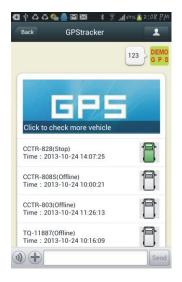

# WeChat Locate on Smart Phone: (iPhone/Android/Windows/Blackberry/Symbian)

- 1. WeChat is a online live connecting software by text,voice or video through internet, it can be used for iPhone / Android / Windows / BlackBerry / Symbian mobile phone, just follow our official account GPStracker, and then send "platformloginname#password" to the account GPStracker to link your personal WeChat account and your tracker login name together, then your personal wechat account is your tracker authorized wechat account, and later just send 123 to GPStracker, WeChat will reply you the current location with text description & Google map, it is easy and convenient. For how to download, install and register WeChat please visit: <a href="http://www.wechat.com">http://www.wechat.com</a> or <a href="http://weixin.qq.com">http://weixin.qq.com</a>.
- 2. Follow the GPStracker official accounts by Search: After login WeChat click the "Contacts" at the bottom of the screen, and then click "+" on the top right corner of the screen, and then click "Official Accounts", and then input "gpstracker" in the key words search area, Click "Search", the GPStracker official account will display, Click GPStracker official account, and click "Follow", and then GPStracker official account is been followed by your personal WeChat account.

5. Located by WeChat: After login WeChat click the "Chats" at the bottom of the screen, and then input "gpstracker" in the search area, the GPStracker official account will display, Click GPStracker official account, the dialog interface will display, input text "123" in the dialog input area, and click "Send", a few seconds later the system will reply the tracker current location with map and text, click the reply message, the system will display current location on the Google Map. Later just do the step 5 is OK, the step 1-4 only need set once.