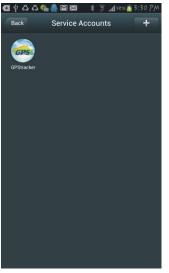

3. Follow the GPStracker official accounts by Scan QR Code: After login WeChat click the "Discover" at the bottom of the screen, and then click "Scan QR Code" on the screen, and then the scan QR code window will display, scan the QR cose in the following QR code picture, the GPStracker official account will display, the following process is same with the above "Search" process, click "Follow", and then GPStracker official account is been followed by your personal WeChat account, later you can find this official in the "Official Accounts"- "Service Accounts", click the account, the dialogue window will pop up, and then you can send text to the official to locate.