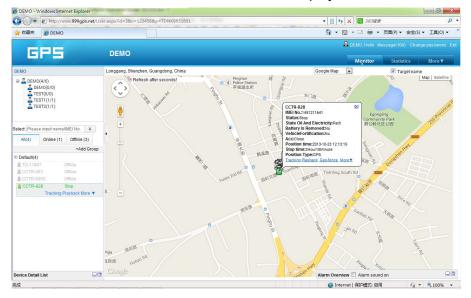

# Display current car location:

Every time after you login, the following window will display.

The left bottom window will display the current fleet car name and status (online or offline), click the car name, the car detail location and status will display.

For the sub-fleet car, click the sub-fleet name, the sub-fleet car name will display in the left bottom window, also click the car name, the car location will display on map (For Example click sub-fleet TEST1, the car T1 will display, click T1, T1 location will display).

### Change target Information (Car Name / SIM card number etc.)

Click the car name in the left bottom window, the pop up windows will display the car status, and click the menu "More" in the pop up window, another menu will pop up, click the "target info", the target info window will pop up, the top IMEI number / expired date / Type / Active date cam not be changed by user, the target Name is the car name that display in the left bottom window, SIM card number is the sim card number in the tracker(this can avoid you forget the sim card number in the future), License Plate No is the car plate number that can be used to login the platform (Select IMEI or Car Plate, password is the same), the over speed (Km/h) is the alarm speed, and the Contacts is your name, and Fuel /100km is the average fuel consume every 100km (used for calculate about how many fuel will be exhaust), and the display car icon on the map can be selected. Click "Save" to save the changing of the setting.

### Car Status:

To save vehicle or object power battery and gprs data charge, after the object stop moving 2 minutes, the tracker will turn off GPS and GPRS, and go to sleep mode, and then a few minutes the car status will change to offline, and when the car is started, the tracker will weak up from sleep, and turn on the GPS and GPRS to upload the location to server, if you need keep the tracker online all the time, please send SMS to change the setting of the tracker, the detail SMS command please see the tracker manual.