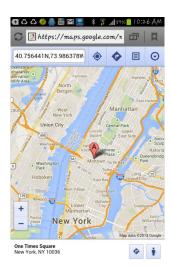

### Map Link Locate by calling or send SMS:

Calling the tracker or sending SMS (linklocate\*123456 or url# or 123#) to the tracker can trigger the tracker send back the SMS location information (map website link) to caller. User click the website link to visit internet by phone, and the location on map will display on the mobile phone (the mobile phone need enable the GPRS function, and every display will cost 10K byte GPRS data). The detail using method please refer the manual of the tracker.

The SMS information sample is as follow:

https://maps.google.com/maps?q=22.67680N,114.15188E

Battery:91%