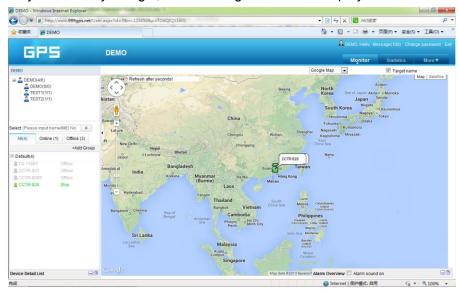

### Real Time Tracking:

Click the car name, the car latest location will display on the map, and every 30 seconds the location will be updated from the server on the map, it is not necessary to do any operation to tracking object on the web, just keep the explorer open is OK.