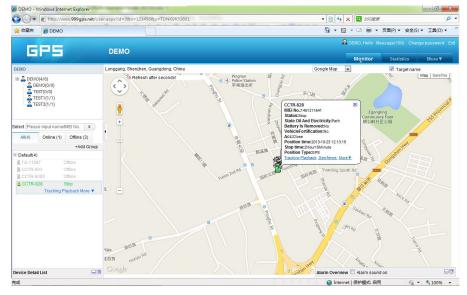

# Display current car location:

Every time after you login, the following window will display.

The left bottom window will display the current fleet car name and status (online or offline), click the car name, the car detail location and status will display.

### Change target Information (Car Name / SIM card number etc.)

Click the car name in the left bottom window, the pop up windows will display the car status, and click the menu "More" in the pop up window, another menu will pop up, click the "target info", the target info window will pop up, the top IMEI number / expired date / Type / Active date cam not be changed by user, the target Name is the car name that display in the left bottom window, SIM card number is the sim card number in the tracker(this can avoid you forget the sim card number in the future), License Plate No is the car plate number that can be used to login the platform (Select IMEI or Car Plate, password is the same), the over speed (Km/h) is the alarm speed, and the Contacts is your name, and Fuel /100km is the average fuel consume every 100km (used for calculate about how many fuel will be exhaust), and the display car icon on the map can be selected. Click "Save" to save the changing of the setting.