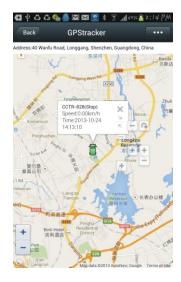

## History Track Playback:

Click the car name in the left bottom window, the pop up windows will display the car status, and click the menu "Playback" in the pop up window or below the car name.

A new playback page will pop up, click the "From" and "To" to select the start and end playback time, and then Click "OK".

And then Click "Play", the system will load the history tracking and playback automatically, you can slide the blue " button to slow to make the playback speed slower, and the right bottom window will display the event recoding (Stop time and period etc.),the server will keep the tracking data at 6-12 months.

### Real Time Tracking:

Click the car name, the car latest location will display on the map, and every 30 seconds the location will be updated from the server on the map, it is not necessary to do any operation to tracking object on the web, just keep the explorer open is OK.