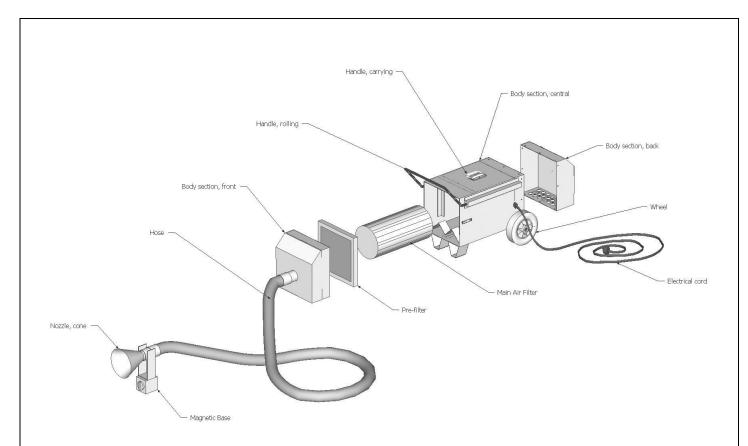

#### SAFE WORK PROCEDURE

This product is designed to capture and clean smoke and dust from light-duty welding, soldering, and grinding applications. When operating, air is drawn in to the nozzle, passes through the 2" diameter hose, then through the air cleaner's filtration system, and is finally exhausted through the bottom discharge. When the hood is placed sufficiently close to the source of dust and smoke, three stages of filtration work to clean pollution from the air. First, a pre-filter section collects the large dust particles. Second, smaller particles are trapped in the fibers of the cartridge filter. Third, filtered air then passes through a carbon filter to remove any remaining odor before exhausting into the room. Note: if the equipment if fitted with a HEPA filter, the unit can be used in occupied areas.

## **OPERATION:**

- 1. Inspect and don all personal protective equipment: safety glasses / face shield, hearing protection, safety footwear. Remove all jewelry; loose clothing and tie back hair.
- 2. Turn the unit on and perform a function test.
  - a) Turn switch to ON position
  - b) LOOK: Is the unit level, stable, and that nothing is obstructing the extraction path.
  - c) LISTEN: Does the motor and suction sound smooth and within expected volumes.
  - d) FEEL: Place your hand on top of the unit and sense for unexpected vibration. Place you hand in front of the intake hood/surface and sense for expected level(s) of suction.
- 3. Transport the extractor to the location where the work will be conducted.
- 4. Set the unit up on a level, stable surface and plug in to an outlet.
- 5. Turn the power switch to the ON position.
- 6. Verify that the Filter monitoring light is not on. The lamp lights up when the sensor detects that filter maintenance is required. Operating the unit for extended periods of time with the Filter Indicator Light illuminated may cause the motor to overheat.
- 7. Position the nozzle directly next to the work area. Position the nozzle so that it will pull the fumes away from the workers breathing zone.