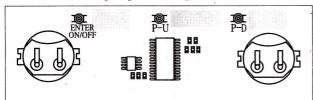

## User's Manual

Welcome to use our product, Please read this information first.

- 1. Power switch is ON/OFF(ENTER), the crust of battery's seat is anode.
- 2. It can store 6 messages (1 can store 512 characters, 2-6 can store 256 characters), there is only can display any one every time..
- 3. The power supply for product Is CR2032, please change battery when the brightness isn't enough or can't display (The battery can hold 20 hours).
- 4.easily input by hand

Notes: Page Up= P-U, Page Down = P-D

**Key-press Information:** 

In the natural display, When you press the P-U key, it shows you start to operate the badge and coming into the first grade menu, the key-press control procedure: