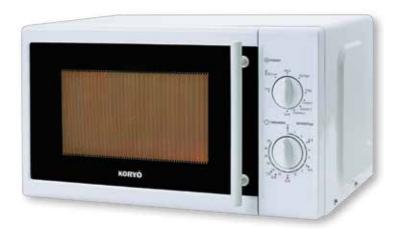

# GRILL MICROWAVE OVEN

# KMG 2411

### SPECIFICATIONS

| Model                          | KMG 2411           |
|--------------------------------|--------------------|
| Rated Voltage                  | 230V~50Hz          |
| Rated Input Power (Microwave)  | 1050W              |
| Rated Output Power (Microwave) | 700W               |
| Rated Input Power (Grill)      | 1000W              |
| Oven Capacity                  | 20 L               |
| Turntable Diameter             | 255mm              |
| External Dimensions(LxWxH)     | 440 x 355 x 259 mm |
| Net Weight                     | Approx.10.5 kg     |