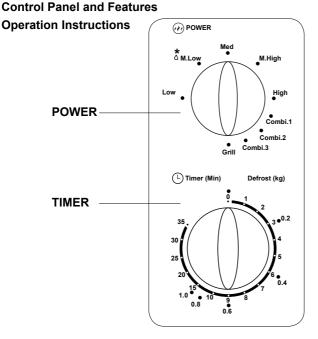

## OPERATION

- To set cooking power by turning the power knob to desired level.
- To set the time of cooking by turning the timer knob to desired time per your food cooking guide.
- The microwave oven will automatically start cooking after power level and time are set.
- If the unit is not in use, always set time to "0".

| Function/Power     | Output      | Application                                    |
|--------------------|-------------|------------------------------------------------|
| Low                | 17% micro.  | Soften ice cream                               |
| Med. Low (Defrost) | 33% micro.  | Soup stew, soften butter or defrost            |
| Med.               | 55% micro.  | Stew, fish                                     |
| Med. High          | 77% micro.  | Rice, fish, chicken, ground meat               |
| High               | 100% micro. | Reheat, milk, boil water, vegetables, beverage |

| Function/Power | Output               | Application                                 |
|----------------|----------------------|---------------------------------------------|
| Combi.1        | 80% grill 20% micro. | Sausage, Lamb, Kabobs, Seafood, Steak       |
| Combi.2        | 70% grill 30% micro. | Chicken pieces, Chicken breasts, Pork chops |
| Combi.3        | 60% grill 40% micro. | Whole chicken                               |
| Grill          | 100% grill           | Baken bread, Slice food                     |