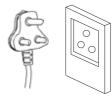

### Three-round-pin plug

This appliance must be grounded. In the event of an electrical short circuit, grounding reduces the risk of electric shock by providing an escape wire for the electric current. This appliance is equipped with a cord having a grounding wire with a grounding plug. The plug must be plugged into an outlet that is properly installed and grounded.

Consult a qualified electrician or serviceman if the grounding instructions are not completely understood or if doubt exists as to whether the appliance is properly grounded. If it is necessary to use an extension cord, use only a 3-wire extension cord.

- A short power-supply cord is provided to reduce the risks resulting from becoming entangled in or tripping over a longer cord.
- 2. If a long cord set or extension cord is used:
- The marked electrical rating of the cord set or extension cord should be at least as great as the electrical rating of the appliance.
- The extension cord must be a groundingtype 3-wire cord.
- The long cord should be arranged so that it will not drape over the counter top or tabletop where it can be pulled on by children or tripped over unintentionally.