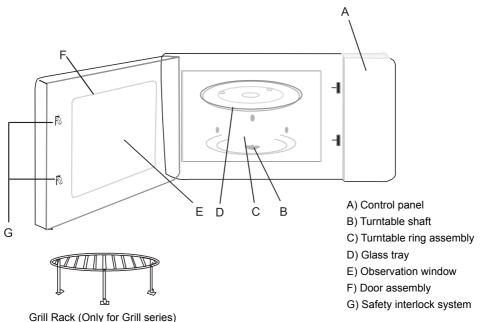

### Names of Oven Parts and Accessories

Remove the oven and all materials from the carton and oven cavity. Your oven comes with the following accessories: Glass tray - 1; Turntable ring assembly - 1; Instruction Manual - 1

### Turntable Installation

- a. Never place the glass tray upside down. The glass tray should never be restricted.
- b. Both glass tray and turntable ring assembly must always be used during cooking.
- c. All food and containers of food are always placed on the glass tray for cooking.
- d. If glass tray or turntable ring assembly cracks or breaks, contact your nearest authorized service center.