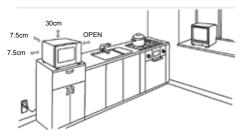

## INSTALLATION

 Select a level surface that provide enough open space for the intake and/or outlet vents.

A minimum clearance of 3.0 inches (7.5cm) is required between the oven and any adjacent walls. One side must be open.

- (1) Leave a minimum clearance of 12 inches (30cm) above the oven.
- (2) Do not remove the legs from the bottom of the oven.

- (3) Blocking the intake and/or outlet openings can damage the oven.
- (4) Place the oven as far away from radios and TV as possible. Operation of microwave oven may cause interference to your radio or TV reception.
- 2. Plug your oven into a standard household outlet. Be sure the voltage and the frequency is the same as the voltage and the frequency on the rating label.

**WARNING:** Do not install oven over a range cooktop or other heat-producing appliance. If installed near or over a heat source, the oven could be damaged and the warranty would be void.

The accessible surface may be hot during operation.