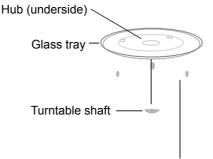

### Turntable Installation

- a. Never place the glass tray upside down. The glass tray should never be restricted.
- b. Both glass tray and turntable ring assembly must always be used during cooking.
- c. All food and containers of food are always placed on the glass tray for cooking.
- d. If glass tray or turntable ring assembly cracks or breaks, contact your nearest authorized service center.