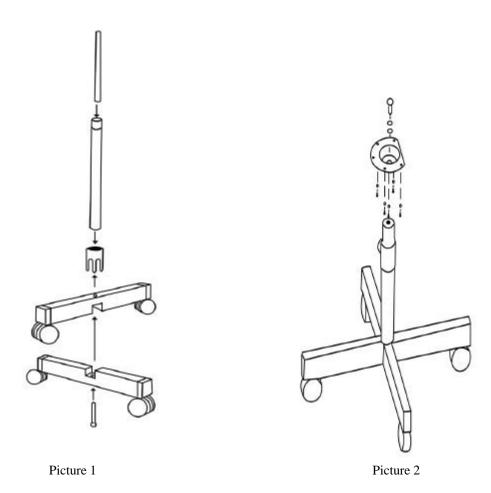

## 3. Installment

Please check as follows  $\,$  picture 1, 2, 3  $\,$  to assemble the teeth lamp machine.

Picture 3

Note: When the screw is loose in the picture 1, the spring will be come out, so before use the desk lamp, pls fix all the screws and the holder of the lamp as the above illustrations tightly.