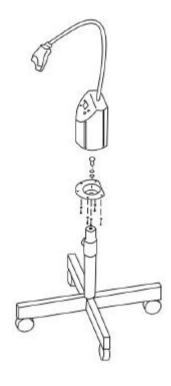

## 3. Installment

Please check as follows  $\,$  picture 1, 2, 3  $\,$  to assemble the teeth lamp machine.

Picture 3

Note: When the screw is loose in the picture 1, the spring will be come out, so before use the desk lamp, pls fix all the screws and the holder of the lamp as the above illustrations tightly.