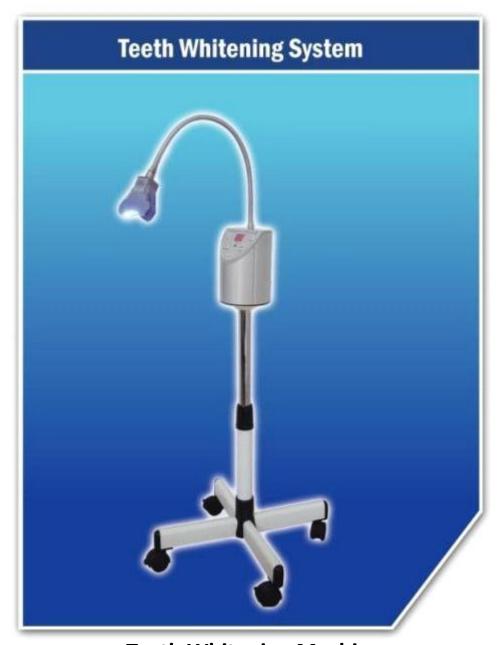

#### www.hehobeonline.co.za



Teeth Whitening Machine
WL-UE60
User Manual

# **CATALOGUE**

| 1. | Safety                  | P4 |
|----|-------------------------|----|
| 2. | Component               | P4 |
| 3. | Installment             | P5 |
| 4. | Product Features        |    |
| 5. | Products Specifications | P7 |
| 6. | Operation               | P7 |
| 7. | Responsibility          | P8 |

## 1. Safety

Before you use the WL-UE60 lamp, please read the CAUTIONS instruction.

\*CAUTION: Don't look directly at the light when turn on the lamp

\*CAUTION: This product is not suitable for use in the condition of flammable places mixture with air o nitrous oxide.

### 2. Component

| Description       | Quantity |
|-------------------|----------|
| Lamp main unit    | 1pce     |
| Desk Holder       | 1 set    |
| Protec