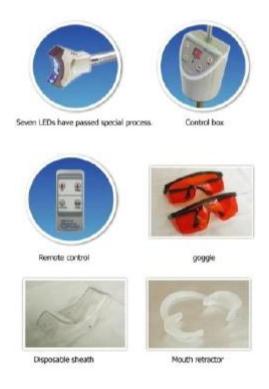

### 2. Component

| Description       | Quantity |
|-------------------|----------|
| Lamp main unit    | 1pce     |
| Desk Holder       | 1 set    |
| Protective Sleeve | 20pcs    |
| Remote control    | 1pce     |
| Power supply      | 1pce     |
| User's manual     | 1pce     |

#### 4. Products Features

- High efficiency small base side design, removable, suitable for use anywhere.
- Combination of high power Japanese BLUE led. Good for your eyes when use this lamp.
- Unique remote control setting function for this lamp, convenient for operation.
- In Tunable bleaching time with microprocessor-controlled timer presets.
- Digital indicator with audio feedback.
- Smart auto-select power: 100 to 240 Volts AC.50/60 hz for global use.
- Small base size design, suitable use in all kinds dental clinic.
- Enclosed disposible sheath, prevent cross-infection, clean and convenient, let patient feel relieved.
- The small base could adjust height.
- Special feature for the Protective Sleeve, to keep the lamp clean, and can use to keep the eyes when the lamp turn on for long time.