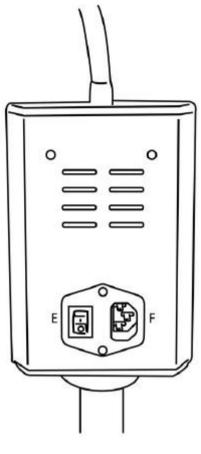

#### Picture 5

#### **To Buttons function:**

A—Time setting (up) B--- Time setting (down) C – Turn on /off for lamp

D—Pause/continue E—Turn on/off for power supply F--- Power supply socket

Connect the power supply with the lamp main unit as picture 5 "F", turn on the "E" button, to press the button "C" as the picture 4, or can choose the remote control "C" switch, to turn on /off the EA60 lamp.