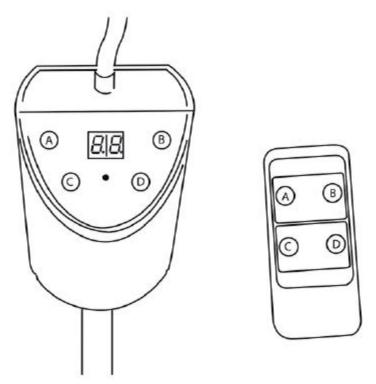

## 6. Operation

Picture 4

#### **To Buttons function:**

A—Time setting (up) B--- Time setting (down) C – Turn on /off for lamp

D—Pause/continue E—Turn on/off for power supply F--- Power supply socket

Connect the power supply with the lamp main unit as picture 5 "F", turn on the "E" button, to press the button "C" as the picture 4, or can choose the remote control "C" switch, to turn on /off the EA60 lamp.