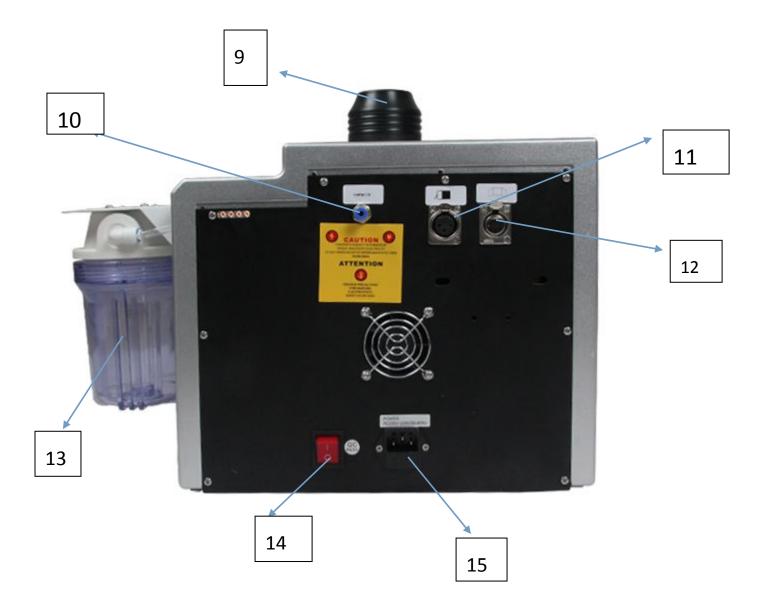

9.PDT LED

11.Foot switch jack

13.Filter recycling bottle

15.Power line jack

- 10. Water in jack
- 12.PDT LED jack
- 14.General power switch