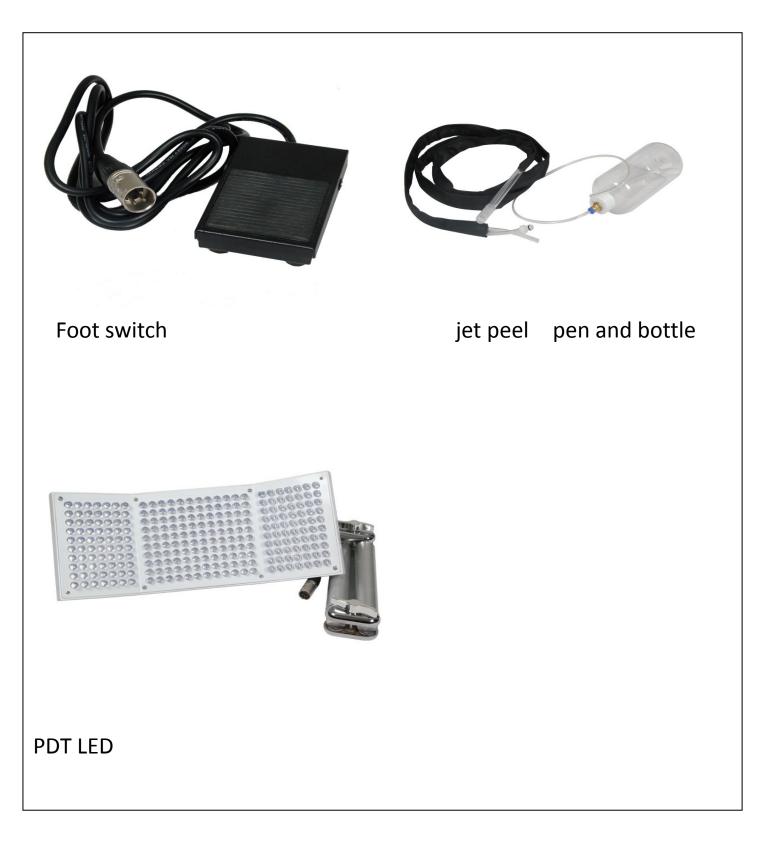

## Annex List

| 1.host            | 1рс |
|-------------------|-----|
| 2.Power line      | 1рс |
| 3.Foot switch     | 1рс |
| 4.PDT LED         | 1рс |
| 5.Jet peel bottle | 1pc |
| 6.Jet peel tube   | 2pc |
| 7.Jet peel pen    | 1pc |
| 8.Shelf           | 1рс |
| 9.Screw           | 2рс |
| 10.User manual    | 1pc |