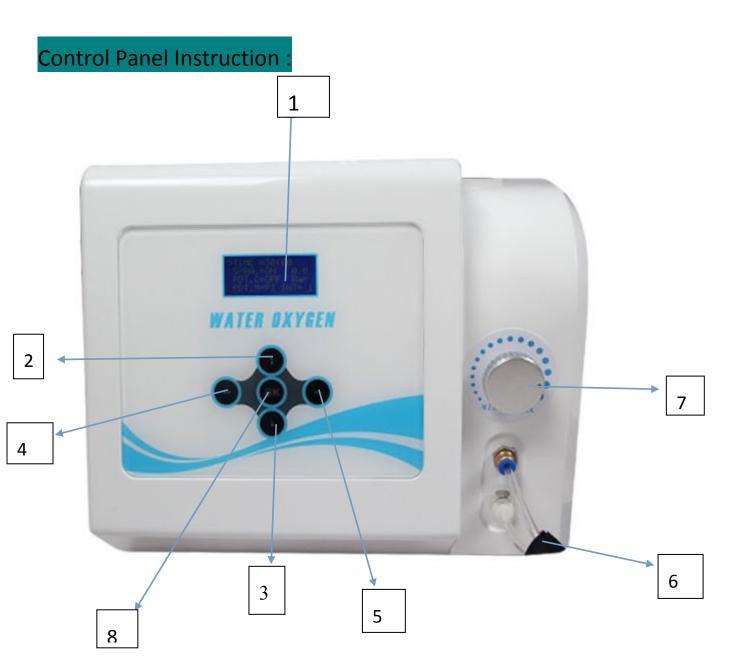

1.LCD screen

- 2.Adjust function up keys
- 3. Adjust function down keys
- 4. Adjust model(slowly) /PDT color/Set working time reduce
- 5.Adjust model( fastly)/PDT color/Set working time increase
- 6.Jet peel work head jack
- 7.Air pressure adjust valve 8.Start/pause