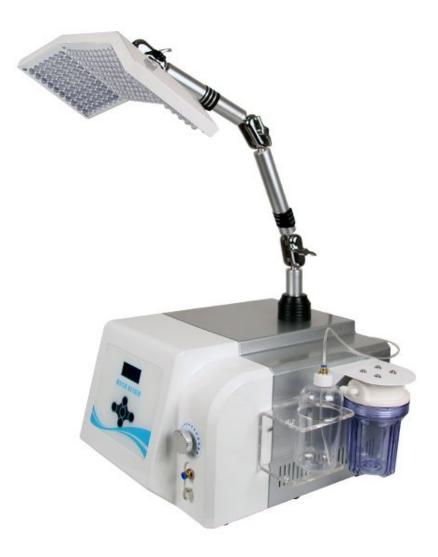

# Model SPA9

It is a simple and effective superficial peel that helps rejuvenate the facial skin. It makes use of pressurized Oxygen to accelerate a liquid agent (saline) to supersonic velocities, creating an exfoliative effect on the skin. The liquid agent (saline) is compounded with different vitamins and supplements that will address the problem of the patients. The high velocity, at the speed of 200m/s, peels the superficial layers of the skin, allowing better penetration of the compounded substances, and prevents skin inflammation and infection by saline solution which is spraying out. The anaerobic bacteria in the sebaceous glands can not exist when oxygen sprays into the skin. At the mean time this system supply sufficient nutrition to the skin, accelerate the cell regrowth, subsequent re-epithelialization takes place resulting in younger, healthier skin.

## FUNCTIONS:

JET PEEL PDT SYSTEM HIGH PRESSURE AIR COMPRESSOR

#### JET PEEL

Jet peel treatments are highly effective in skin texture improvement, wrinkle reduction, removal of unwanted pigmentation and overall skin rejuvenation. It is also very useful with acne, blackheads and other comedone eruptions as it quickly and effortlessly removes them without any pain or discomfort. The SPA9 equipment can be used for treatments most commonly performed on the face, neck and decollete areas, also other area as legs and abdomen where needs smoothing, deep cleansing and hydration such as the hands, feet, chest, back and even elbows. Acne treatments are often done for deep cleansing and healing enhancement.