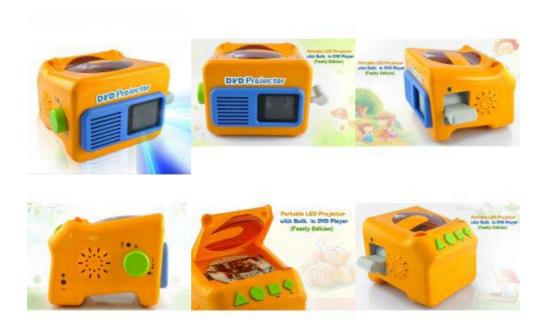

A True Family Experience: This portable DVD projector is so easy to use, even kids can do it - and that's exactly what we want! Little Bobby was told to never touch daddy's expensive projector, but now little Bobby can have one of his own! From turning it on to changing the volume to playing a DVD, operating this unit is as easy and intuitive as can be, which means more involvement and more fun for the whole family!

## At a Glance...

- Portable LED projector with integrated DVD player and stereo speaker
- Rich colors and vibrant image clarity
- Portable cinema for traveling and camping watch movies without a TV set
- Long Lamp Life
- External microphone jack lets you turn it into a karaoke player
- Simple and easy to use fun for the whole family

## **Manufacturer Specifications**

- Primary Function: Portable LED Projector with Built-in DVD Player (Family Edition)
- Brightness: 10 Lumens
- Aspect Ratio: 4:3
- Contrast: 200:1
- Projection Lens: F=1.2
- Projection Screen Size/Distance: < SPA 0.5~2M / 11 inches to 45 inches</li>
- Color: 16 million
- Pixels: 115,200
- Projection Resolution: 480 x 240 (dot)
- Light Source/Life: 3W LED x4 / 20,000 hours
- Zoom + Focus: Manual
- Horizontal Scanning Freq: 60 Hz
- Vertical Scanning Freq: 60 Hz
- Built-in Speaker: 1W / Stereo
- Power Consumption: 30W
- Embedded Audio: Bin-aural 1W x 2
- Power: 12V DC
- Noise: 45dB
- Supported Media: DVD
- Dimensions: 189 x 183 x 150mm