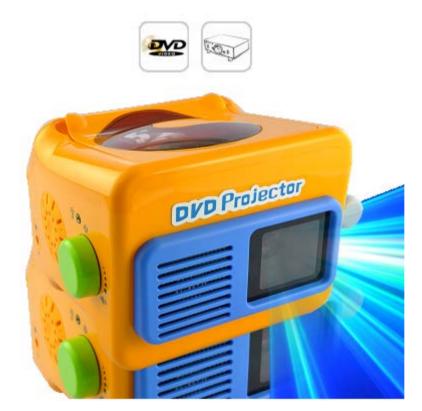

## LED Projector with DVD Player - 480x240, 10 Lumens, 200:1, Kid Friendly

Product code: CVFU-E202

New LED projector with built-in DVD player that's fun for the whole family. A great portable cinema, this DVD projector lets you watch movies anywhere and without a TV, making it great for camping and traveling!

## At a Glance...

- Portable LED projector with integrated DVD player and stereo speaker
- Rich colors and vibrant image clarity
- Portable cinema for traveling and camping watch movies without a TV set
- Long Lamp Life
- External microphone jack lets you turn it into a karaoke player
- Simple and easy to use fun for the whole family

## **Manufacturer Specifications**

- Primary Function: Portable LED Projector with Built-in DVD Player (Family Edition)
- Brightness: 10 Lumens
- Aspect Ratio: 4:3
- Contrast: 200:1
- Projection Lens: F=1.2
- Projection Screen Size/Distance: < SPA 0.5~2M / 11 inches to 45 inches</li>
- Color: 16 million
- Pixels: 115,200
- Projection Resolution: 480 x 240 (dot)
- Light Source/Life: 3W LED x4 / 20,000 hours
- Zoom + Focus: Manual
- Horizontal Scanning Freq: 60 Hz
- Vertical Scanning Freq: 60 Hz
- Built-in Speaker: 1W / Stereo
- Power Consumption: 30W
- Embedded Audio: Bin-aural 1W x 2
- Power: 12V DC
- Noise: 45dB
- Supported Media: DVD
- Dimensions: 189 x 183 x 150mm