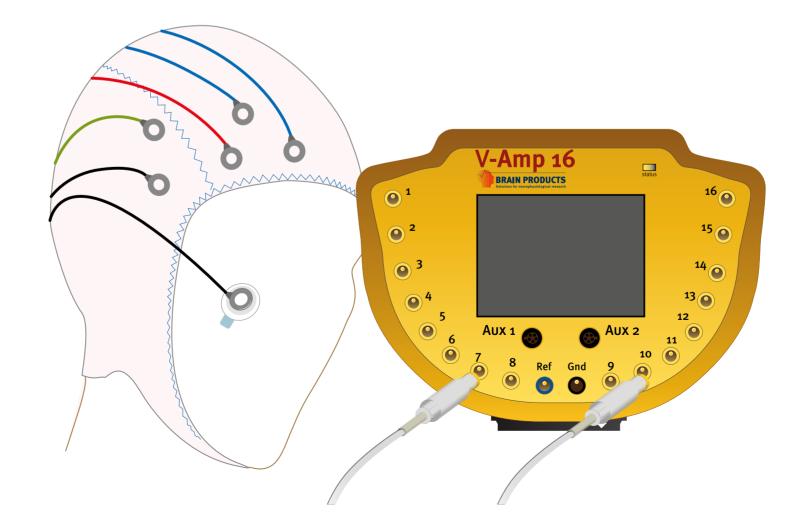

## Connecting the electrodes:

Connect EasyCap electrodes and our sensors for peripheral signals to the front panel.

**Important:** Make sure your cap connector fits the pinout of your amplifier. Refer to the manual.