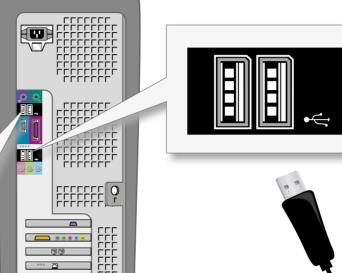

## Installing the dongle:

Plug in the USB dongle. Windows will install the driver automatically. Follow the instructions. When installation is complete, the dongle will light up.