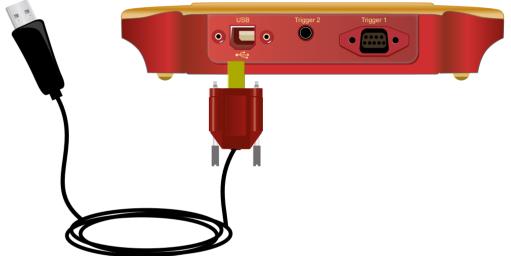

## Installing the amplifier (V-Amp):

Use the USB cable to connect the amplifier to your computer. Windows will detect the new hardware and install it automatically. Follow the instructions.