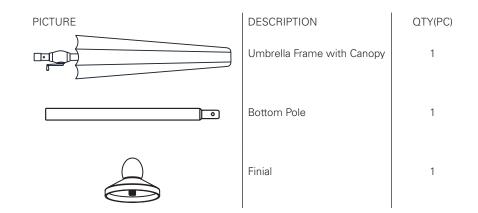

# | Package Contents

# 90 Day Warranty

Before beginning assembly of product, make sure all parts are present. Compare parts with package contents list and diagram above. If any part is missing or damaged, do not attempt to assemble the product or return to the place of purchase. Contact our customer service toll free at **1-855-880-7205** for replacement parts or further instructions. No Tools Required for Assembly.