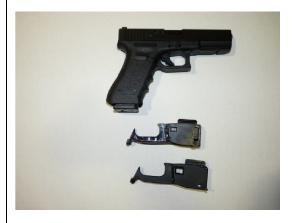

WEAPONEYE

Step 3. Make sure your firearm is unloaded to prevent accidental discharges. Install the 3 shorter **screws** in the 3 holes at the back of the WEAPONEYE and 3 larger screws at front. Attach the WEAPONEYE to your Firearm as shown in figure 5.

FIGURE 5