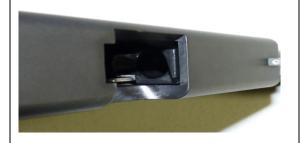

Set the toggle switches to ON position (UP).

Toggle Switches:

1. CAMERA.

2. FLASHLIGHT.

3. LASER SIGHT.

Congratulations! Your
WEAPONEYE is now ready for use