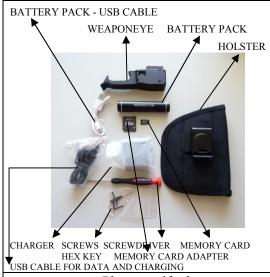

## WEAPONEYE PARTS

**Notes:** The WEAPONEYE will start recording 4 to 5 seconds after the activation switch is pressed.

We recommend keeping all toggle switches at the ON position, at all times.

Before taking the WEAPONEYE with you, please make sure the Micro SD card is properly seated and the battery is fully charged.