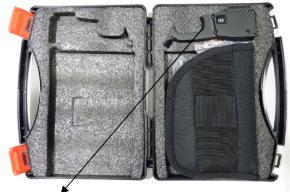

**CAUTION**: Please verify that your FIREARM is unloaded and the magazine has been removed, before you install the new WEAPONEYE (no bullets whatsoever). Do

not install WEAPONEYE on a loaded

Firearm.

Step 1. You will see your WEAPONEYE in its shaped foam bed.