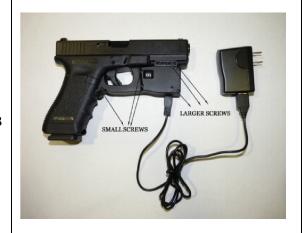

WEAPONEYE

Step 3. Make sure your firearm is unloaded to prevent accidental discharges. Install the 3 shorter **screws** in the 3 holes at the back of the WEAPONEYE and 3 larger screws at front. Attach the WEAPONEYE to your Firearm as shown in figure 5.

Please adjust the screws gently, until they are completely in and tight.

Connect one end of the USB cable into the USB port in the WEAPONEYE and the other end into the battery charger and then, connect the battery charger to a power outlet.

FIGURE 5