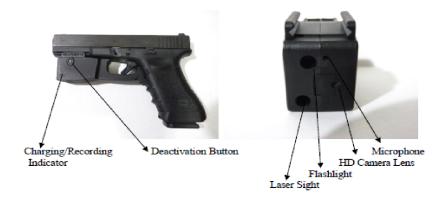

## WEAPONEYE PARTS

**Notes:** The WEAPONEYE will start recording 4 to 5 seconds after the activation switch is pressed.

We recommend keeping all toggle switches at the ON position, at all times.

Before taking the WEAPONEYE with you, please make sure the Micro SD card is properly seated and the battery is fully charged.