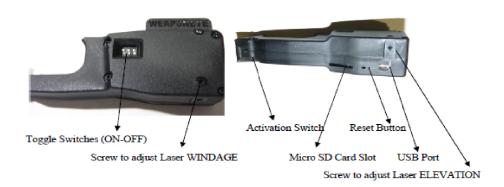

Set the toggle switches to ON position (UP).

Toggle Switches:

1. CAMERA.

2. FLASHLIGHT.

3. LASER SIGHT.

Congratulations! Your
WEAPONEYE is now ready for use

## WEAPONEYE PARTS

**Notes:** The WEAPONEYE will start recording 4 to 5 seconds after the activation switch is pressed.

We recommend keeping all toggle switches at the ON position, at all times.

Before taking the WEAPONEYE with you, please make sure the Micro SD card is properly seated and the battery is fully charged.