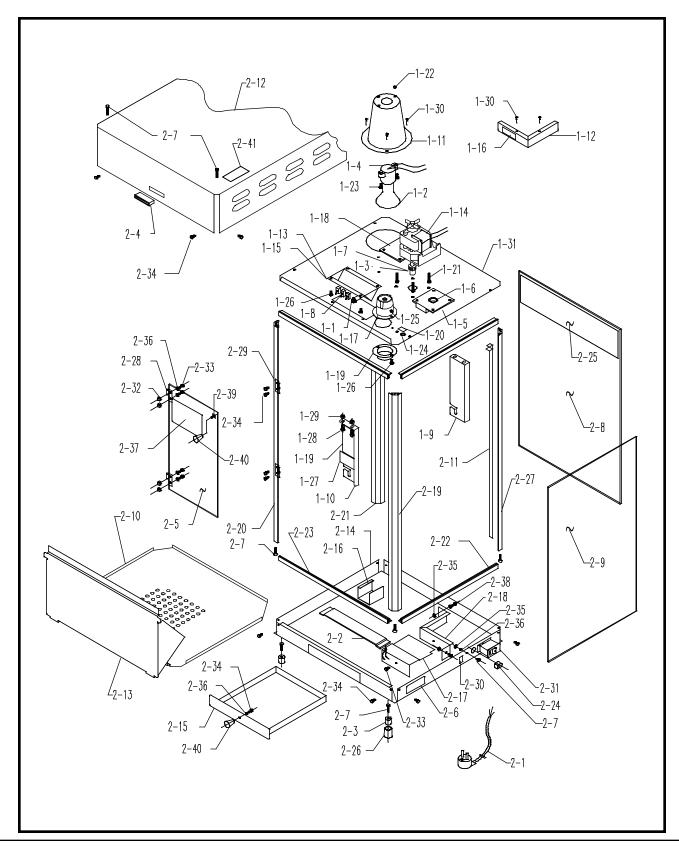

### 6 oz. KETTLE POPPER CABINET ASSEMBLY

# **PARTS LIST - HANGER ASSEMBLY**

| Item No. | Part No. | Description                          |  |  |
|----------|----------|--------------------------------------|--|--|
| 1-0      | 49337JX  | Complete Hanger Assembly             |  |  |
| 1-1      | 41033    | Pilot Light                          |  |  |
| 1-2      | 41671    | Reflector Flood Light                |  |  |
| 1-3      | 41742    | Set Screw #10-32 x 4,8mm             |  |  |
| 1-4      | 47047    | Lamp Holder                          |  |  |
| 1-5      | 47065    | Gear Box w/ Bushing                  |  |  |
| 1-6      | 47058    | Flange Bushing                       |  |  |
| 1-7      | 47059    | Spur Gear                            |  |  |
| 1-8      | 47201    | Switch                               |  |  |
| 1-9      | 49010    | Front Hanger Arm                     |  |  |
| 1-10     | 49009    | Rear Hanger Arm                      |  |  |
| 1-11     | 49480    | Light Shield                         |  |  |
| 1-12     | 47799    | Light Shield Angle                   |  |  |
| 1-13     | 49099    | Switch Box                           |  |  |
| 1-14     | 47121    | Kettle Drive Motor                   |  |  |
| 1-15     | 49116    | Label, Switches                      |  |  |
| 1-16     |          | Warning, Max Lamp 75W                |  |  |
| 1-17     | 49330    | Receptacle Assembly                  |  |  |
|          | 49341    | Black Recept.Wire Assembly           |  |  |
|          | 49342    | White Recept. Wire Assembly          |  |  |
|          | 49343    | Green Recept. Wire Assembly          |  |  |
| 1-18     | 49484    | Motor Spacer                         |  |  |
| 1-19     | 49322    | #10-24 x 25,4mm Hex Machine Screw    |  |  |
| 1-20     | 74146    | Hex Nut #8-32 Eslok                  |  |  |
| 1-21     | 89125    | #8-32 x 19mm Hex Head                |  |  |
| 1-22     | 74150    | Washer #8 Internal Tooth             |  |  |
| 1-23     | 74149    | Hex Nut #8-32                        |  |  |
| 1-24     | 74141    | Screw #8-32 x 9,5mm Panhead Phillips |  |  |
| 1-25     | 87087    | Label, Caution Hot                   |  |  |
| 1-26     | 14821    | Bolt, ¼-20 x 12,7mm Hex HD           |  |  |
| 1-27     | 74133    | Hex Nut                              |  |  |
| 1-28     | 47001    | Pop Rivet                            |  |  |
| 1-29     | 49331    | Motor Plate                          |  |  |