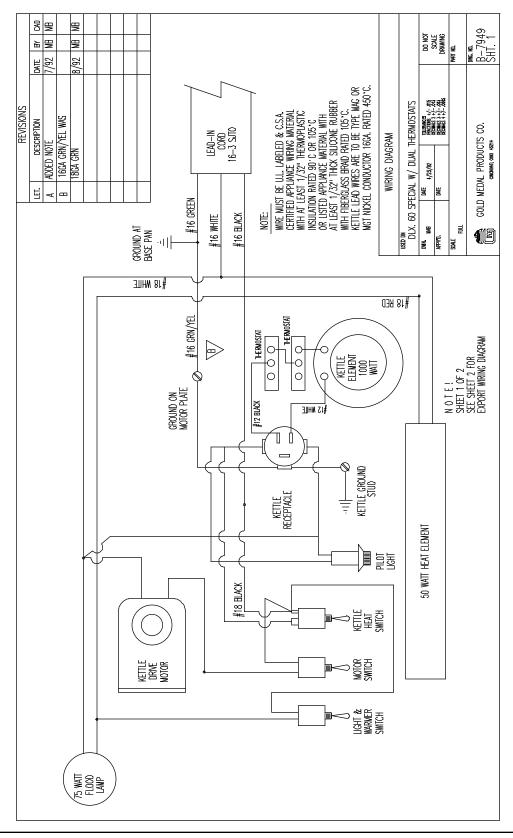

#### CONTROLS AND THEIR FUNCTIONS

There are three switches on the popper.

LIGHT AND WARMER SWITCH

Turns on the heat to the bottom corn pan and heat light.

KETTLE MOTOR SWITCH

Turns on the motor which drives kettle agitator shaft.

KETTLE HEAT SWITCH

Turns on the heat element