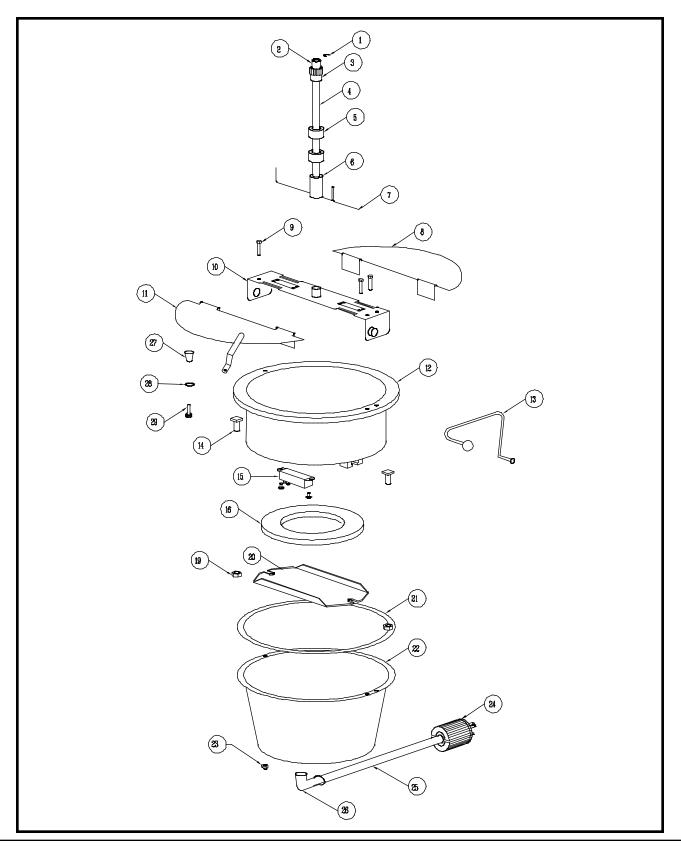

#### **ORDERING SPARE PARTS**

- 1. Identify the desired part by checking it against the photos, illustrations, and/or the parts list.
- 2. When ordering, please include part number, part name, and quantity desired.
- 3. Please include your model name and machine serial number (located on the machine nameplate) with your order.
- 4. Address all parts orders to: