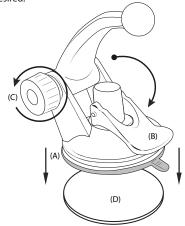

2. Push the pedestal suction cup (A) down onto the disk (D). Flip the lever (B) down to secure the suction cup. Adjust the angle of the arm by loosening the adjustment knob (C). Poistion Nuvi as desired.