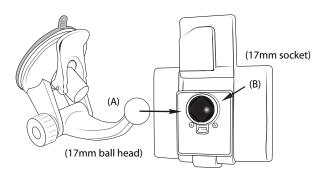

2. Attach Nuvi to mount ball head by firmly pushing ball (A) into socket on the back of the device (B) as pictured below.

3. Push the pedestal suction cup (C) firmly to the windshield. Flip the lever (D) toward base to secure the suction cup.