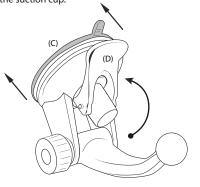

2. Attach Nuvi to mount ball head by firmly pushing ball (A) into socket on the back of the device (B) as pictured below.

3. Push the pedestal suction cup (C) firmly to the windshield. Flip the lever (D) toward base to secure the suction cup.