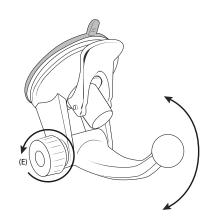

4. Adjust the angle of the arm by loosening the adjustment knob (E).

5. Position the Nuvi as desired

6. To remove, hold the pedestal with one hand and firmly pull Nuvi away from pedestal with your free hand.