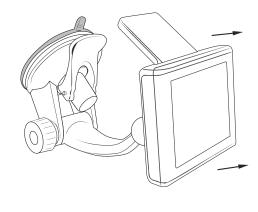

2. Attach Nuvi to mount ball head by firmly pushing ball (A) into socket on the back of the device (B) as pictured below.

3. Push the pedestal suction cup (C) firmly to the windshield. Flip the lever (D) toward base to secure the suction cup.

4. Adjust the angle of the arm by loosening the adjustment knob (E).

5. Position the Nuvi as desired

6. To remove, hold the pedestal with one hand and firmly pull Nuvi away from pedestal with your free hand.