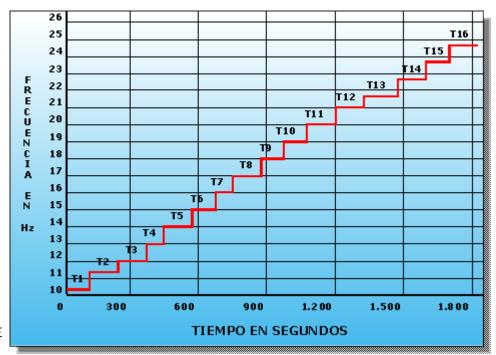

PROGRAM 7 - ENERGIZER (Duration approx. 30 min.)

UNITS THAT INCLUDE IT: CITY 2211, YUNAI PB and POWER BRAIN II

WORKING: Press the buttons 0-1-7 in YUNAI PB and POWER BRAIN II. In the CITY 2211, press the button 1 (ENERG)

characteristic: This program is especially designed, to increase the frequency of work of the brain. Usually the main cause of the energy loss, is

an inadequate rhythm, in the moment to carry out a specific task. This program leaves of a low frequency (alpha), and goes it increasing slowly, in stairway form, until arriving to a frequency BETA, with which is possible to put to the brain in a good state to carry out any task or physical

activity that it represents an additional effort.

This is a very experienced program in sportsmen, with some really surprising results.

**INDICATIONS:** Before a competition, before speech in public, recoveries after long periods in bed, postoperative, chronicle tire, energizer in general.