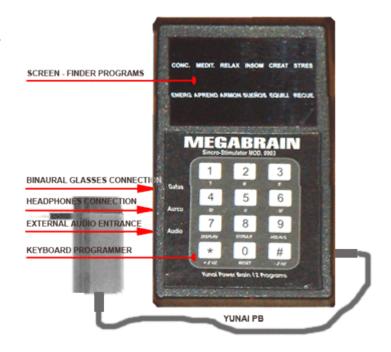

#### YUNAI PB MODEL

#### UNIT COMPOSITION:

- 1 Cardboard box containing:
  1 Processor YUNAI PB
  1 Binaural Glasses
  1 Transformer feeder
  1 Headphones
  1 Audio connection cable
  - 1 Audio connection cable 1 User's Handbook

## PROCESSOR YUNAI PB CONTROLS

Before connecting the apparatus to the electric net, it is necessary to check if it corresponds to the tension of the same 110V or 220V

The steps to continue are the following ones:

- 1. Connect the transformer feeder to the processor and then to connect it to the net.
- 2. Connect the binaural glasses in the suitable place.
- 3. Connect the headphones in the suitable place.
- 4. If we want to use a source of audio external, (walkman, reproducer of CDs or other), we will connect it in the suitable place by means of the cable for audio included in the unit.

The unit is ready to be used, following the instructions indicated in the user's

handbook.