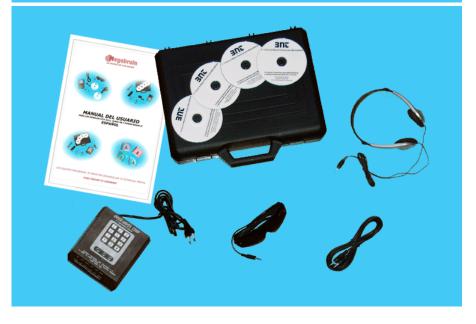

## UNIT COMPOSITION:

1 Anti-shock professional handbag containing:1 Processor **POWER BRAIN II** 

Processor POWER BRAIN

1 Binaural Glasses

1 Headphones

1 Audio connection cable

1 User's handbook