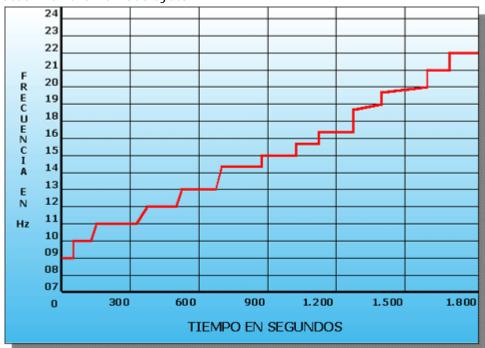

The graph of to the side, it allows you to design your own programs and to keep a review of the same ones.