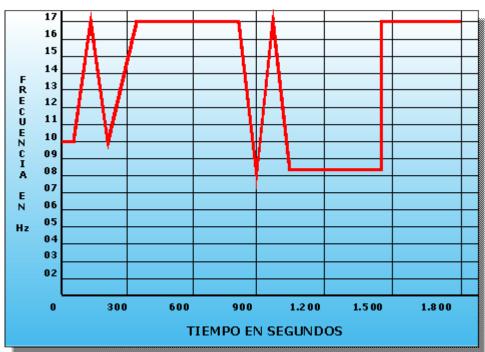

PROGRAM 9 - HARMONY (Duration approx. 40 min.)

UNITS THAT INCLUDE IT: YUNAI PB AND POWER BRAIN II

WORKING: Press the buttons 0-3-7 in YUNAI PB and POWER BRAIN II.

CHARACTERISTIC: This program is suitable to harmonize the right hemisphere and the left one by means of stimuli right left and advance behind, alternating the bifocal way with the alternative one.

Their INDICATIONS are many, since a balanced stimulation of the two hemispheres is gotten, for which the intellectual and intuitive potentials harmonize and they are supplemented, with all the benefits that this behaves.

**INDICATIONS:** To harmonize the two main parts of our brain and empower the one that fewer developed is. Empowering the intuition, the analytic sense and to acquire a new state of conscience.

PROGRAM 10 - DREAMS (Duration approx. 30 min.)