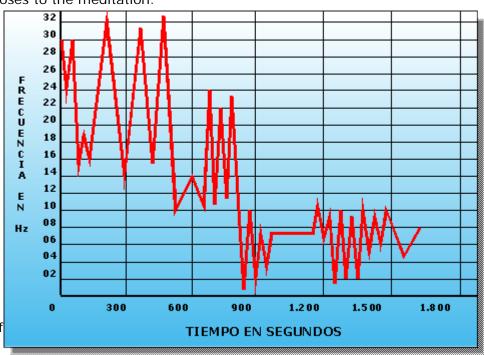

PROGRAM 2 - MEDITATION (Duration approx. 40 min.)

UNITS THAT INCLUDE IT: YUNAI PB AND POWER BRAIN II

**WORKING:** To press the buttons **0** and **2** 

CHARACTERISTIC: The first minutes they are dedicated to the adaptation from the user to the program, 12 minutes of introduction, followed by some minutes of frequency of resonance SHUMAN of 7.83 Hz. It uses both focus and expansion modalities also.

The end of the program stays during some minutes in modality THETA with the purpose of getting a good meditation state.

**INDICATIONS:** It predisposes to the meditation.

PROGRAM 3 - RELAXATION (Duration approx. 28 m.)