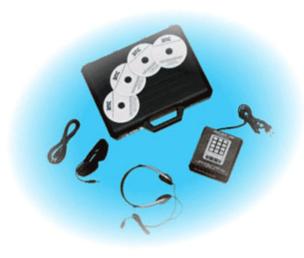

#### YUNAI PB MODEL

#### UNIT COMPOSITION:

- 1 Cardboard box containing:
  1 Processor YUNAI PB
  1 Binaural Glasses
  1 Transformer feeder
  1 Headphones
  1 Audio connection cable
  - 1 Audio connection cable 1 User's Handbook