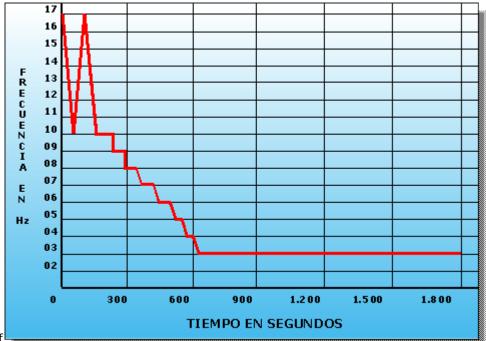

If for an or another reason, the hemispheres suffer a rhythmic imbalance, the program impacts in them, until getting a regular rhythm to a low frequency, until adapting them to a correct work frequency.

This program looks for a frequency of resonance, by way of I rake until the brain decides to follow it for resonance. Later on the low program slowly of frequency until arriving to a constant of 9 Hz/sec.

Once in 9 Hz/sec. the person is prepared to use any other program to relax himself, to sleep or simply to continue with the activity that she was carrying out.

**INDICATIONS:** Stress, nervous alterations, concentration lack, tobacco addiction, alcoholism, and all the dysfunctions related with the nervous system.