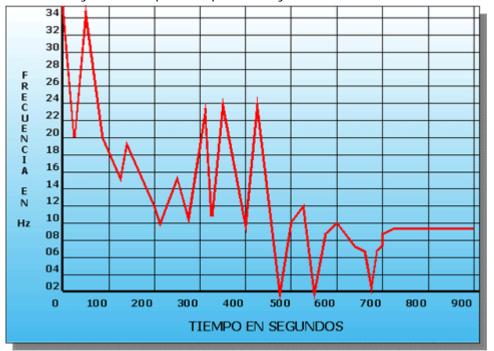

PROGRAM 7 - ENERGIZER (Duration approx. 30 min.)

UNITS THAT INCLUDE IT: CITY 2211, YUNAI PB and POWER BRAIN II

WORKING: Press the buttons 0-1-7 in YUNAI PB and POWER BRAIN II. In the CITY 2211, press the button 1 (ENERG)

characteristic: This program is especially designed, to increase the frequency of work of the brain. Usually the main cause of the energy loss, is

an inadequate rhythm, in the moment to carry out a specific task. This program leaves of a low frequency (alpha), and goes it increasing slowly, in stairway form, until arriving to a frequency BETA, with which is possible to put to the brain in a good state to carry out any task or physical

activity that it represents an additional effort.

This is a very experienced program in sportsmen, with some really surprising results.

**INDICATIONS:** Before a competition, before speech in public, recoveries after long periods in bed, postoperative, chronicle tire, energizer in general.