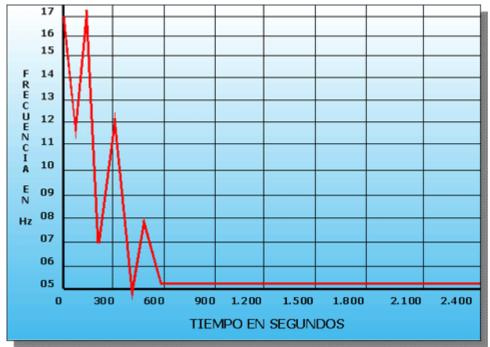

WORKING: Press the buttons 0 and 6 in YUNAI PB and POWER BRAIN II. In the CITY 2211, press the button 6 (STRES)

CHARACTERISTIC: This program is suitable for the regularization of the hemispheric constants, either in rhythm and/or in intensity.

If for an or another reason, the hemispheres suffer a rhythmic imbalance, the program impacts in them, until getting a regular rhythm to a low frequency, until adapting them to a correct work frequency.

This program looks for a frequency of resonance, by way of I rake until the brain decides to follow it for resonance. Later on the low program slowly of frequency until arriving to a constant of 9 Hz/sec.

Once in 9 Hz/sec. the person is prepared to use any other program to relax himself, to sleep or simply to continue with the activity that she was carrying out.

**INDICATIONS:** Stress, nervous alterations, concentration lack, tobacco addiction, alcoholism, and all the dysfunctions related with the nervous system.