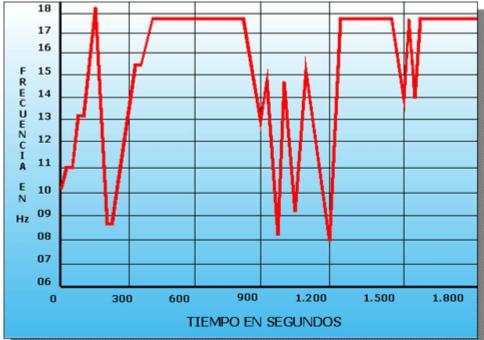

PROGRAM 2 - MEDITATION (Duration approx. 40 min.)

UNITS THAT INCLUDE IT: YUNAI PB AND POWER BRAIN II

**WORKING:** To press the buttons **0** and **2** 

CHARACTERISTIC: The first minutes they are dedicated to the adaptation from the user to the program, 12 minutes of introduction, followed by some minutes of frequency of resonance SHUMAN of 7.83 Hz. It uses both focus and expansion modalities also.

The end of the program stays during some minutes in modality THETA with the purpose of getting a good meditation state.

**INDICATIONS:** It predisposes to the meditation.

PROGRAM 3 - RELAXATION (Duration approx. 28 m.)