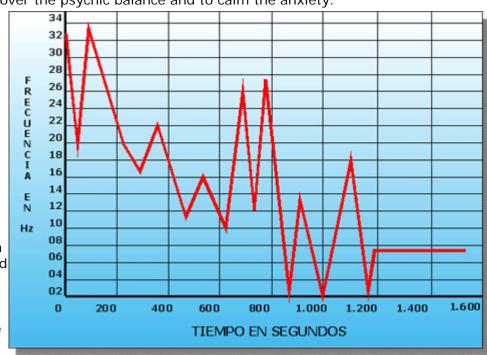

UNITS THAT INCLUDE
IT: YUNAI PB AND
POWER BRAIN II

WORKING: Press the buttons 0-5-7 in YUNAI PB and POWER BRAIN

CHARACTERISTIC: This program is very useful to balance the nervous centers and to calm anxieties fruit of alterations psychosomatic of the central nervous system.

In many occasions the nervous system is unbalanced and it can produce important psychosomatics alterations, the constants lose temper and imbalances that can produce illnesses arise.

This program maintains the typical constants of a healthy person and it reproduces them so that the organism it assimilates them for its later reproduction.

INDICATIONS: To rediscover the psychic balance and to calm the anxiety.

PROGRAM 12 - MEMORIES (Duration approx. 25 m.)

UNITS THAT INCLUDE IT: YUNAI PB AND POWER BRAIN II

WORKING: Press the buttons 0-6-7 in YUNAI PB and POWER BRAIN II.