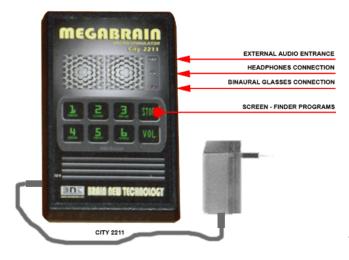

## **CITY 2211 MODEL**

#### UNIT COMPOSITION:

1 Processor CITY 2211
1 Binaural Glasses
1 Transformer - feeder
1 Headphones
1 Connection cable of audio
1 User's handbook
Everything presented in a cardboard box

#### PROCESSOR CITY 2211 CONTROLS

Before connecting the apparatus to the electric net, it is necessary to check if it corresponds to the tension of the same 110V or 220V

The steps to continue are the following ones:

- 1. Connect the transformer feeder to the processor and then to connect it to the net.
- 2. Connect the binaural glasses in the suitable place.
- 3. Connect the headphones in the suitable place.
- 4. If we want to use a source of audio external, (walkman, reproducer of CDs or other), we will connect it in the suitable place by means of the cable for audio included in the unit.

The unit is ready to be used, following the instructions indicated in the user's handbook.