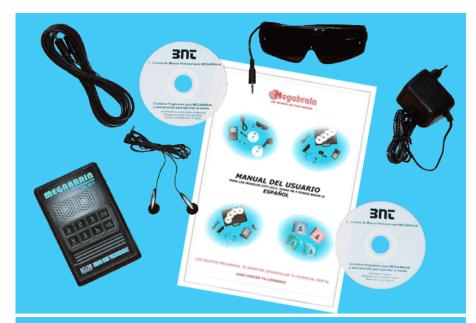

#### UNIT COMPOSITION:

1 Processor CITY 2211
1 Binaural Glasses
1 Transformer - feeder
1 Headphones
1 Connection cable of audio
1 User's handbook
Everything presented in a cardboard box

#### UNIT COMPOSITION:

- 1 Cardboard box containing:
  1 Processor YUNAI PB
  1 Binaural Glasses
  1 Transformer feeder
  1 Headphones
  1 Audio connection cable
  - 1 Audio connection cable 1 User's Handbook