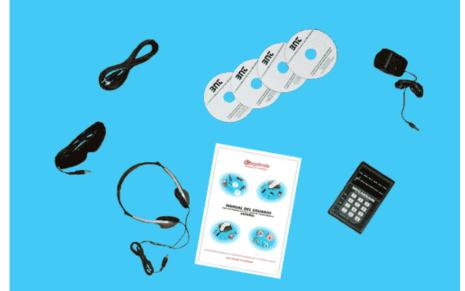

#### UNIT COMPOSITION:

- 1 Cardboard box containing:
  1 Processor YUNAI PB
  1 Binaural Glasses
  1 Transformer feeder
  1 Headphones
  1 Audio connection cable
  - 1 Audio connection cable 1 User's Handbook