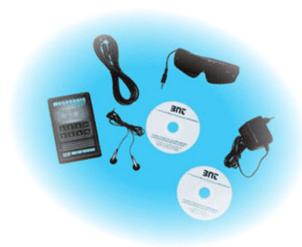

## **CITY 2211 MODEL**

#### UNIT COMPOSITION:

1 Processor CITY 2211
1 Binaural Glasses
1 Transformer - feeder
1 Headphones
1 Connection cable of audio
1 User's handbook
Everything presented in a cardboard box