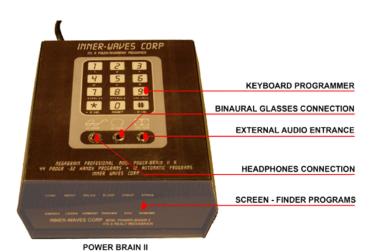

#### POWER BRAIN II MODEL

## UNIT COMPOSITION:

1 Anti-shock professional handbag containing:1 Processor **POWER BRAIN II** 

Processor POWER BRAIN

1 Binaural Glasses

1 Headphones

1 Audio connection cable

1 User's handbook

#### PROCESSOR POWER BRAIN II CONTROLS

Before connecting the apparatus to the electric net, it is necessary to check if it corresponds to the tension of the same 110V or 220V

The steps to continue are the following ones:

- 1. Connect to the electric net.
- 2. Connect the binaural glasses in the suitable place.
- 3. Connect the headphones in the suitable place.
- 4. If we want to use a source of audio external, (walkman, reproducer of CDs or other), we will connect it in the suitable place by means of the cable for audio included in the unit.

The unit is ready to be used, following the instructions indicated in the user's handbook.