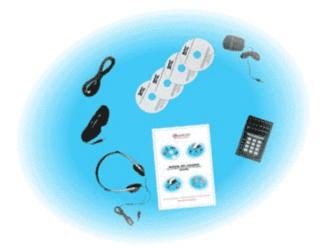

#### POWER BRAIN II MODEL

## UNIT COMPOSITION:

1 Anti-shock professional handbag containing:1 Processor **POWER BRAIN II** 

Processor POWER BRAIN

1 Binaural Glasses

1 Headphones

1 Audio connection cable

1 User's handbook