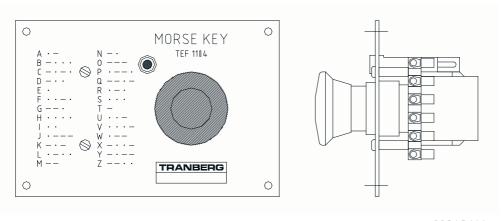

# **INSTALLATION INSTRUCTIONS**

Terminate the cables directly to the switch. For safety reasons, ensure both conductors are terminated to the 2-pole switch.

To avoid electrical problems, possibility of shock or fire, ensure cables are properly fastened close to the morse key panel.

| SPARE PARTS         |           |
|---------------------|-----------|
| Description         | Rart No.  |
| Push button         | 3265      |
| Indicator lamp 230V | 5025 1036 |
| Indicator lamp 115V | 5025 1037 |
| Indicator lamp 24V  | 5025 1038 |