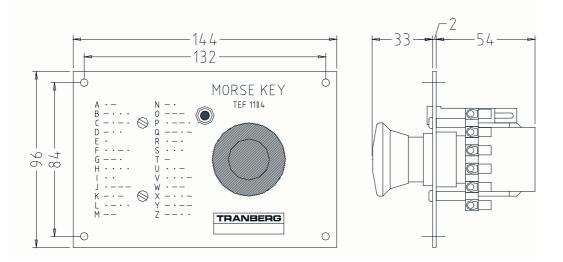

#### **TECHNICAL DATA**

| Material:              | Black anodised aluminium |
|------------------------|--------------------------|
| Max operating voltage: | 250V                     |
| Max load:              | 120W                     |
| Cut out:               | 124mm x 76mm             |
| Weight:                | 0,2 kg.                  |