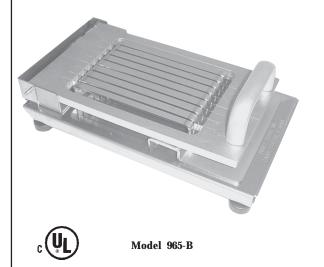

# 965-B **CHICKEN SLICER**

Prince Castle model 965-B Chicken Slicer is designed to deliver perfectly sliced boneless chicken. Simply place a piece of cooked boneless chicken on the frame and firmly press down on the handle, creating uniform slices every time perfect for specialty salads and more.

Simple to operate, the Chicken Slicer saves time and money in the kitchen. This safe and easy-to-use unit eliminates the need for slicing chicken with dangerous knives.

Constructed of aluminum and stainless steel, the chicken slicer is easy to clean - use soft brush and soapy water, rinse and dry thoroughly. The Prince Castle Chicken Slicer is also dishwasher safe.