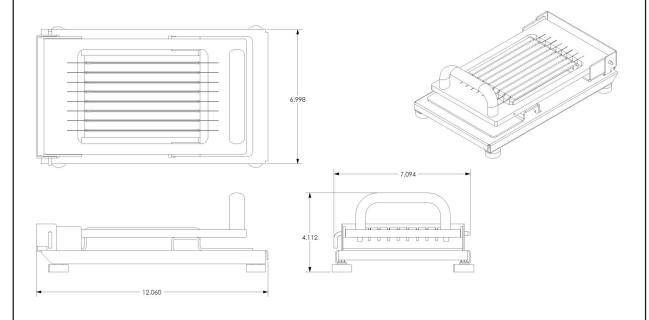

#### **DIMENSIONS**

| MODEL  | LENGTH      | DEPTH      | HEIGHT     | SHIPPING WT. |
|--------|-------------|------------|------------|--------------|
| NUMBER | IN (CM)     | IN (CM)    | IN (CM)    | LB (KG)      |
| 965-B  | 12.1 (30.6) | 6.9 (17.5) | 4.1 (10.4) | 6 (2.7)      |