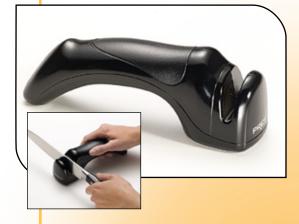

## Single-Stage Manual Knife Sharpener

- Sharpens most straight edge kitchen, hunting, and fishing knives. Also sharpens Santoku knives.
- Precision angle guide for no-guess sharpening.
- Ergonomically-designed handle for added comfort.
- Non-skid rubber-padded base.

### Stock No: 08850

| Qty         | Cube | Width | Depth  | Height | Weight   | UPC #          |
|-------------|------|-------|--------|--------|----------|----------------|
| 1           | .07  | 6.11" | 2.20"  | 9.26"  | .23 lbs  | 075741088501   |
| 6           | .49  | 6.50" | 9.69'' | 13.44" | 1.18 lbs | 10075741088508 |
| Out of Box: |      | Width | Depth  | Height | Weight   |                |
|             |      | 7.0"  | 2.13"  | 2.50"  | .17 lbs  |                |