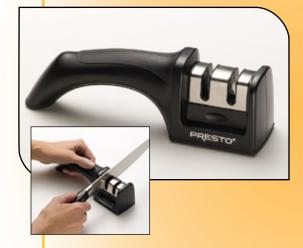

# Dual-Stage Manual Knife Sharpener

- Perfect for straight edge kitchen, hunting, fishing, and pocket knives. Also sharpens Santoku knives.
- Precision angle guides provide no-guess sharpening.
  Stage one coarse sharpens with carbide steel using an ideal preset angle. Stage two features crossed ceramic rods to hone the edge razor sharp.
- Soft-grip rubber handle; non-skid rubber-padded base.

#### Stock No: 08851

| os 075741088518   |
|-------------------|
| os 10075741088515 |
| :                 |
| OS .              |
|                   |