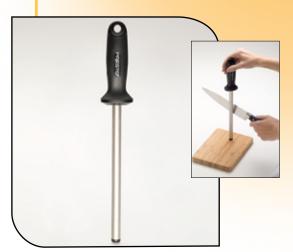

# 8-inch Diamond Sharpening Steel

- This round sharpening steel is coated with industrial diamonds for top performance.
- Ideal for quickly honing all types of knives.

#### Stock No: 08852

| Qty         | Cube | Width  | Depth | Height  | Weight               | UPC #          |
|-------------|------|--------|-------|---------|----------------------|----------------|
| 1           | .06  | 5.02"  | 1.40" | 14.25"  | .42 lbs              | 075741088525   |
| 6           | .38  | 8.25"  | 5.44" | 14.75'' | $2.96  \mathrm{lbs}$ | 10075741088522 |
| Out of Box: |      | Width  | Depth | Height  | Weight               |                |
|             |      | 12.25" | 2.0"  | 1.25"   | .30 lbs              |                |