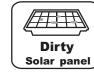

Dirty solar panel: a dirty solar panel will not allow the battery to fully charge.