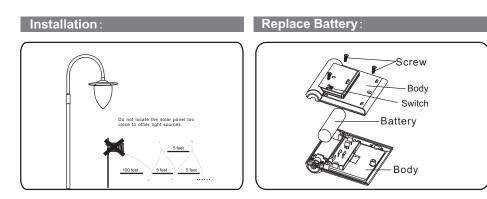

### Storage tips:

If you wish to store your light indoors for more than two or three days, follow these steps to prevent damage to rechargeable batteries:

Troubleshooting information:

Switch is in the OFF position.

Dirty solar panel: a dirty solar panel will not allow the battery to fully charge.