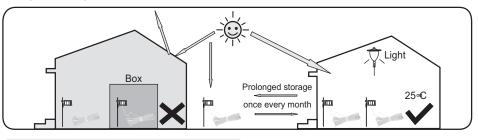

### Storage tips:

If you wish to store your light indoors for more than two or three days, follow these steps to prevent damage to rechargeable batteries:

Troubleshooting information:

Switch is in the OFF position.