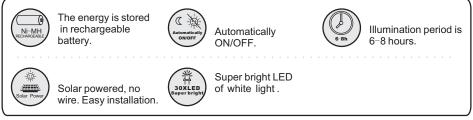

## How the solar-powered light works:

Solar lights do not receive as much direct sunlight in winter months; therefore, the light time will be reduced during winter.