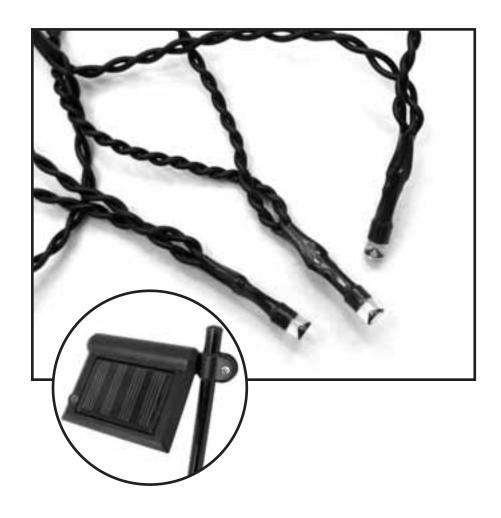

## **User's Manual**

# **SOLAR CHRISTMAS LIGHTS**



#### LIMITED WARRANTY:

THESE PRODUCTS ARE WARRANTED FROM DEFECTS IN WORKMANSHIP AND FUNCTIONALITY FOR A PERIOD OF 1 YEAR. THIS WARRANTY DOES NOT APPLY IN THE EVENT OF MISUSE OR ABUSE OF THE PRODUCT OR AS A RESULT OF UNAUTHORIZED REPAIRS OR ALTERATIONS. TO ADDRESS WARRANTY ISSUES, PLEASE CONTACT INITIAL POINT OF PURCHASE.



Montreal, Canada info@sunforceproducts.com Made in China



| IMPORTANT:                                                                                                                                                                                                                                                   |
|---------------------------------------------------------------------------------------------------------------------------------------------------------