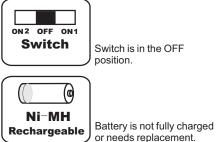

### Storage tips:

If you wish to store your light indoors for more than two or three days, follow these steps to prevent damage to rechargeable batteries:

Troubleshooting information:

Switch is in the OFF position.