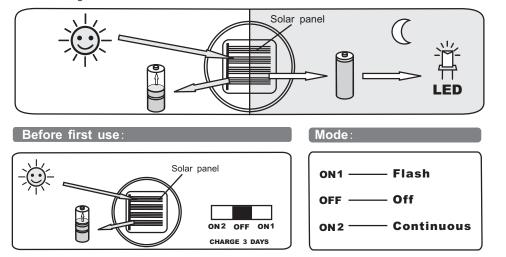

## How the solar-powered light works:

Solar lights do not receive as much direct sunlight in winter months; therefore, the light time will be reduced during winter.

### Storage tips:

If you wish to store your light indoors for more than two or three days, follow these steps to prevent damage to rechargeable batteries:

Troubleshooting information:

Switch is in the OFF position.