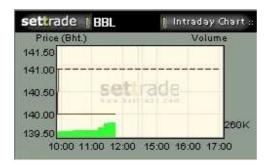

**Sum mode**: Trading summary will be displayed. If you would like to view the trading transaction in sum mode, simply click the small box in front of "Sum".

The trading prices and volumes during the day can also be displayed as a chart as shown below. To view the chart, click "Chart" located next to "View" button.