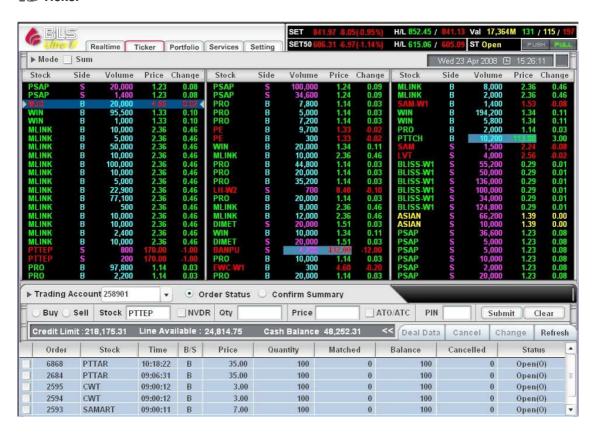

#### 2.1 Selection Menu

Type the stock symbol in this blank box next to "Selection", and then click "Enter". The information of that individual stock will be shown up. This menu also provides a quick view for stock groups. A various selections are available in the drop down menu such as MAI, Most Active Volume, Most Active Value, Top Gainer, Top Loser, Main Board, Foreign Board, All Counters and Sector. There is also Favorite 1 – Favorite 4 where the users can add the securities of their interest for monitoring (Watch list/Favorite List).

## 2.2 Favorite Management

You can set up a stock group by using Favorite 1 up to Favorite 4. Simply select the Favorite 1 – 4 from the drop-down menu then click "Add". The blank box will appear in the first column, so that you can type in the security symbols, then click "Enter". The numbers of stock that can be added into the Favorite is up to the space available in this window or about 20 stocks for each group or 80 stocks in total.

In order to delete any of the stock in from the Favorite list, you can simply move the cursor to highlight the stock name, and then click "Delete".

Area C: Ticker

This area shows trading transactions occurred for each individual stock on the main board. It changes every time the stock is bought or sold. The transaction will be appeared in Blue for every trading value exceeding 1 million Baht. This area will display