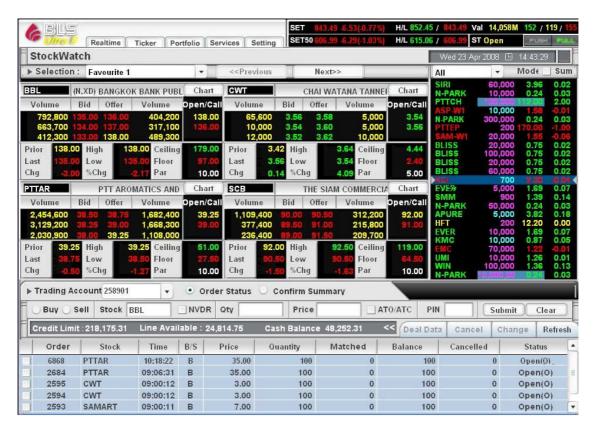

#### 2.2 Market Watch

Market Watch is another main page of program BLS Ultra II that will display market summary and real-time price movement. The investors can also submit a trading order through this page. The page is divided into 3 parts;

Part 1: For other pages selections and displaying of details of market summary.

Part 2: For displaying each individual security in details.

Part 3: For order submitting and displaying the previously submitted orders.