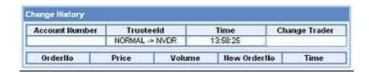

Two amendments details will be displayed

1. Amendment of order type will show the following information

Account Number: account number
 Trustee Id: order type amendment
 Time: Time when the order is amended

• Change Trader: Trader ID

2. Amendment of price and number of stocks will show the following information.

Order No: Order numberPrice: Price per stock

Volume: Volume of stocks to order
 New Order No: New order number
 Time: Time when the new order is submitted

Two types of amendments will be shown, those are amendment of order type amendment of stock price Amendment of order type shows the following information in Change History

and

Account Number: User's account number

Trustee Id: Changing order type Time: **Changing Time** Change Trader (trader ID): A/O

Amendments of price and volume will show the following information in the Change History

Order No: Order number Price: Stock Price Volume: Stock Volume