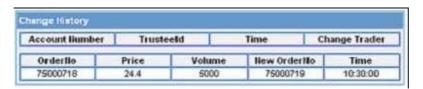

• Change Trader: Trader ID

2. Amendment of price and number of stocks will show the following information.

Order No: Order numberPrice: Price per stock

Volume: Volume of stocks to order
 New Order No: New order number
 Time: Time when the new order is submitted

Trustee Id: Changing order type Time: **Changing Time** Change Trader (trader ID): A/O

Amendments of price and volume will show the following information in the Change History

Order No: Order number Price: Stock Price Volume: Stock Volume

New Order No: New Order number

Time: New Order Time