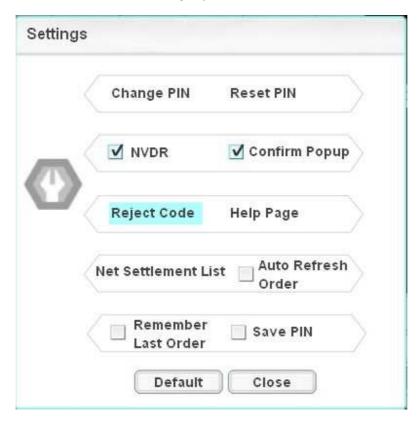

## 1.5 Setting

Explanation can be found under "Help Page" and "Reject Code in "Tool Box".

Important and frequently used statuses are

- **S:** The trading order is received by Streaming.
- SI: The trading order is sent to The Stock Exchange.
- SX: The Stock Exchange acknowledges order receipt.
- C: The cancel notification is sent to The Stock Exchange by streaming.
- CX: The Stock Exchange acknowledges cancellation. (For the whole order)
- CP: The Stock Exchange acknowledges cancellation (For partially unmatched order).
- RS: The Stock Exchange rejects trading order (this will be followed by reject code stated the reason of rejection. The explanation of reject code can be seen from "Reject Code" in "Tool Box".
- M: The whole order is matched.
- **MP:** The order is matched partially.
- M (DX): There is an amendment of security type (between normal <-> NVDR)
- W The order is waiting in Streaming system before Pre-open of SET

### Cancellation of the order

You can cancel the submitted orders that are not yet matched or only matched by mark the small box in front of that specific order, then

Click "Cancel" and insert the PIN. If you would like to cancel more than 1 order simultaneously, mark the small boxes in front of every order you need to cancel, then click "Cancel" only once. A confirmation pop-up will appear.

Click "Confirm Cancel" to confirm.

## Changing an order

You can change submitted order by moving the cursor to highlight that order, and then click "Change". There is a pop-up showing the order details. You can select to change either type of securities, security prices of number of securities.