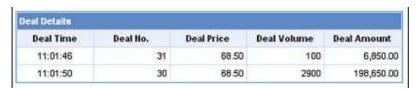

#### **Deal Data**

You can choose to display the matched orders or partially matched order by moving the cursor to highlight that order, and then press "Deal Data". The pop-up "Deal Data" of that order in section 3 will show up as can be seen below:

|              |                 |               |      | D     | eal Data      |          |         |           |                |
|--------------|-----------------|---------------|------|-------|---------------|----------|---------|-----------|----------------|
| Order<br>No. | Stock<br>Symbol | Order<br>Time | B/S  | Price | Order<br>Vol. | Matched  | Balance | Cancelled | Status         |
| 75386882     | RRC             | 12:28:51      | В    | 19.30 | 1,000         | 1,000    | 0       | 0         | Matched<br>(M) |
|              | Deal No.        | Deal Vo       | i.   | Deal  | Price         | Deal Da  | te      | Deal Time |                |
|              | 42378           | 4             | ,000 |       | 19.30         | 18/07/20 | 06      | 12:28:51  |                |

#### Second Row

• Deal No: Deal number

Deal Vol: Number of stocks matched
Deal Price: The matched price
Deal Date: Matched date
Deal Time: Matched time