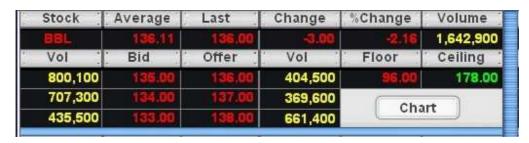

The security details are provided by:

- Volume, Bid: 3 Best bid volumes and prices of a security
- Offer, Volume: 3 Best offer prices and volume of a security
- **Prior**: Close price of the previous day
- **Hi/Lo:** Highest and Lowest price of the day
- **Open:** Latest open price. Open 1 is the morning open price. Open 2 is the afternoon open price. Prices during the time market is closing called Projected Close.
- Ce: Ceiling is the maximum price a stock can go up on the day.
- FI: Floor is the maximum price a stock can go down on the day.
- I: Price for an IPO shown only on the first day of trading
- L: Number of Broad Lot per order, normally equal to 100 stocks.
- SP: Price Spread
- P: Par value
- Volume, Price, Time: 7 latest trading volumes, prices and times