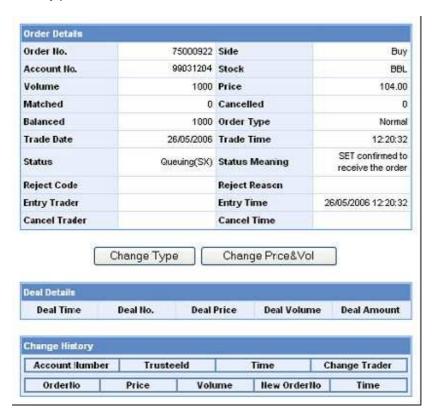

Part 1: Display order details

Part 2: Display matched order details Part 3: Display order amendment details

| Order IIo.    | 75000922    | Side           | Buy                                  |
|---------------|-------------|----------------|--------------------------------------|
| Account No.   | 99031204    | Stock          | BBL                                  |
| Volume        | 1000        | Price          | 104.00                               |
| Matched       | 0           | Cancelled      |                                      |
| Balanced      | 1000        | Order Type     | Norma                                |
| Trade Date    | 26/05/2006  | Trade Time     | 12:20:32                             |
| Status        | Queuing(SX) | Status Meaning | SET confirmed to<br>receive the orde |
| Reject Code   |             | Reject Reason  |                                      |
| Entry Trader  |             | Entry Time     | 26/05/2006 12:20:32                  |
| Cancel Trader |             | Cancel Time    |                                      |

Order No: Order NumberSide: B = buy, S = sell

• Account No: Account Number.

Stock: Stock symbol.

• Volume: Number of stocks to be ordered.

• **Price:** Price per stock.

Matched: Numbers of securities already matched.Canceled: Numbers of securities already canceled.

• **Balanced:** Numbers of securities waiting to be matched that are equal to numbers of securities submitted subtracted by numbers of securities already matched.

Order Type: Type of order either normal or NVDR.
 Trade date: Date when the order is submitted

• Trade time: Time when the order is submitted

Status: Abbreviation of order statusStatus Meaning: Meaning of order status

• Reject Code: Reject code

Reject Reason: Reason of rejection

• Entry Trader: Trader ID

Entry Time: Time when the order is sent to SET
 Cancel Trader: Trader ID who cancels the order
 Cancel Time: Time when the order is canceled