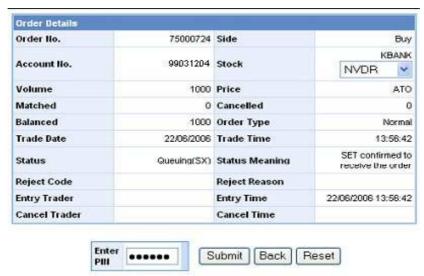

## Amendment of order type

After pressing "Change Type", there is a window popping up as shown in the picture below. If you would like to change the order type (between Normal and NVDR), please select the drop down menu and enter your PIN, then click "Submit".

Two amendments details will be displayed

1. Amendment of order type will show the following information

Account Number: account number
 Trustee Id: order type amendment
 Time: Time when the order is amended

• Change Trader: Trader ID

2. Amendment of price and number of stocks will show the following information.

Order No: Order numberPrice: Price per stock

Volume: Volume of stocks to order
 New Order No: New order number
 Time: Time when the new order is submitted