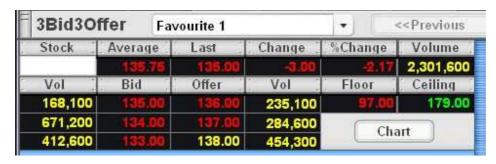

The security details are provided by:

- Volume, Bid: 3 Best bid volumes and prices of a security
- Offer, Volume: 3 Best offer prices and volume of a security
- **Prior**: Close price of the previous day
- **Hi/Lo:** Highest and Lowest price of the day
- **Open:** Latest open price. Open 1 is the morning open price. Open 2 is the afternoon open price. Prices during the time market is closing called Projected Close.
- Ce: Ceiling is the maximum price a stock can go up on the day.
- FI: Floor is the maximum price a stock can go down on the day.
- I: Price for an IPO shown only on the first day of trading
- L: Number of Broad Lot per order, normally equal to 100 stocks.
- SP: Price Spread
- P: Par value
- Volume, Price, Time: 7 latest trading volumes, prices and times

Area B: Real-time

| Stock  | Sts  | Vol Bid   | Bid    | Offer  | Vol Offer | Last   | Chg   | Open 1 | Open 2 | Close  |
|--------|------|-----------|--------|--------|-----------|--------|-------|--------|--------|--------|
| 881    | N,XE | 1,115,400 | 135.00 | 138.00 | 165,800   | 136.00 | -2.00 | 138.00 | 0.00   | 138.00 |
| CWT    |      | 12,000    | 3.52   | 3.56   | 4,200     | 3.54   | 0.12  | 3.54   | 0.00   | 3.42   |
| PTTAR  |      | 2,239,100 | 38.75  | 39.00  | 1,951,900 | 39.00  | -0.25 | 39.25  | 0.00   | 39.25  |
| SCB    |      | 301,800   | 91.00  | 91.50  | 426,400   | 91.00  | -1.00 | 92.00  | 0.00   | 92.00  |
| PTT    | N    | 704,900   | 344.00 | 346.00 | 192,600   | 344.00 | -2.00 | 346.00 | 0.00   | 346.00 |
| LIVE   |      | 899,800   | 3.56   | 3.58   | 336,800   | 3.58   | 0.08  | 3.52   | 0.00   | 3.50   |
| SAMART |      | 12,100    | 7.45   | 7.50   | 257,700   | 7.45   | -0.05 | 7.45   | 0.00   | 7.50   |
| BLS    |      | 51,700    | 22.80  | 22,90  | 89,200    | 22.80  | -0.20 | 23.00  | 0.00   | 23.00  |
| KBANK  |      | 908,900   | 90.00  | 90.50  | 396,000   | 90.00  | -1.00 | 91.00  | 0.00   | 91.00  |

This area displays volumes and prices of multiple stocks. The main purpose is to provide the users the real-time trading movement as customer's list. The each color of stocks price and symbol will be declared whether the increasing, decreasing or remaining price from then the last previous close price.

- Green means increasing price.
- Red means decreasing price.
- Yellow means the remaining price.

You can use the arrow up and down button or Page up, Page down, Home and End on your keyboard to view your stocks.

The following information of each stock will be shown

Stock: The stock symbol
Sts: Status of the security
Vol Bid: Best bid volume
Bid: Best bid price

Bid: Best bid price
Offer: Best offer price
Vol offer: Best offer volume
Last: Last trading price

- Chg: Change in price comparable to close price on the previous day
- Open 1: Open price for morning sessionOpen 2: Open price for afternoon session
- Close: Close price. Price during the time market is closing called Projected close.