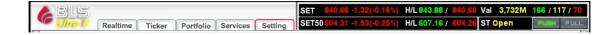

<u>Section A</u> Included 5 main menus such as Real time, Ticker, Portfolio, Services and Setting.

<u>Section B</u> Display the movement of highest and lowest price changes and volume of SET and SET50, numbers of securities whose prices move up, decline and remain. Section C Push and Pull functions:

Push is the sending data function. If there is any information change, it will be automatically sent via Push to Ultra II

Pull is the calling data function. The program will pull out the information from the system eventually. This is suitable in the presence of firewall.

The program will automatically select the most suitable Push or Pull mode for you every time you open Ultra II. The selected mode will appear in green and can be observed on the upper right corner of Ultra II. In addition you can change the Push/Pull mode as you wish by clicking Push or Pull.