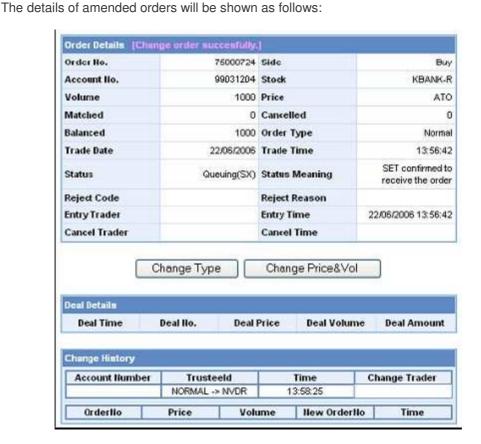

## Amendment of order type

After pressing "Change Type", there is a window popping up as shown in the picture below. If you would like to change the order type (between Normal and NVDR), please select the drop down menu and enter your PIN, then click "Submit".

Two amendments details will be displayed

1. Amendment of order type will show the following information

Account Number: account number
 Trustee Id: order type amendment
 Time: Time when the order is amended

• Change Trader: Trader ID

2. Amendment of price and number of stocks will show the following information.

Order No: Order numberPrice: Price per stock

Volume: Volume of stocks to order
 New Order No: New order number
 Time: Time when the new order is submitted

After pressing "Submit" the upper part of the window will show "[Change order successfully]" and the stock will turn to your selected type. The change history field will show details of amendment as can be displayed.

Two types of amendments will be shown, those are amendment of order type amendment of stock price Amendment of order type shows the following information in Change History

and

Account Number: User's account number

Trustee Id: Changing order type Time: **Changing Time** Change Trader (trader ID): A/O

Amendments of price and volume will show the following information in the Change History

Order No: Order number Price: Stock Price Volume: Stock Volume

New Order No: New Order number

Time: New Order Time