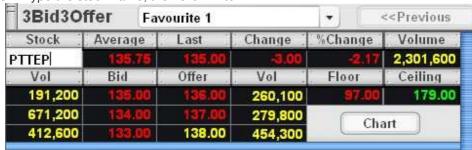

The security details are provided by:

- Volume, Bid: 3 Best bid volumes and prices of a security
- Offer, Volume: 3 Best offer prices and volume of a security
- **Prior**: Close price of the previous day
- **Hi/Lo:** Highest and Lowest price of the day
- **Open:** Latest open price. Open 1 is the morning open price. Open 2 is the afternoon open price. Prices during the time market is closing called Projected Close.
- Ce: Ceiling is the maximum price a stock can go up on the day.
- FI: Floor is the maximum price a stock can go down on the day.
- I: Price for an IPO shown only on the first day of trading
- L: Number of Broad Lot per order, normally equal to 100 stocks.
- SP: Price Spread
- P: Par value
- Volume, Price, Time: 7 latest trading volumes, prices and times

Area B: Real-time

| Stock  | Sts  | Vol Bid   | Bid    | Offer  | Vol Offer | Last   | Chg   | Open 1 | Open 2 | Close  |
|--------|------|-----------|--------|--------|-----------|--------|-------|--------|--------|--------|
| 881    | N,XE | 1,115,400 | 135.00 | 138.00 | 165,800   | 136.00 | -2.00 | 138.00 | 0.00   | 138.00 |
| CWT    |      | 12,000    | 3.52   | 3.56   | 4,200     | 3.54   | 0.12  | 3.54   | 0.00   | 3.42   |
| PTTAR  |      | 2,239,100 | 38.75  | 39.00  | 1,951,900 | 39.00  | -0.25 | 39.25  | 0.00   | 39.25  |
| SCB    |      | 301,800   | 91.00  | 91.50  | 426,400   | 91.00  | -1.00 | 92.00  | 0.00   | 92.00  |
| PTT    | N    | 704,900   | 344.00 | 346.00 | 192,600   | 344.00 | -2.00 | 346.00 | 0.00   | 346.00 |
| LIVE   |      | 899,800   | 3.56   | 3.58   | 336,800   | 3.58   | 0.08  | 3.52   | 0.00   | 3.50   |
| SAMART |      | 12,100    | 7.45   | 7.50   | 257,700   | 7.45   | -0.05 | 7.45   | 0.00   | 7.50   |
| BLS    |      | 51,700    | 22.80  | 22,90  | 89,200    | 22.80  | -0.20 | 23.00  | 0.00   | 23.00  |
| KBANK  |      | 908,900   | 90.00  | 90.50  | 396,000   | 90.00  | -1.00 | 91.00  | 0.00   | 91.00  |

This area displays volumes and prices of multiple stocks. The main purpose is to provide the users the real-time trading movement as customer's list. The each color of stocks price and symbol will be declared whether the increasing, decreasing or remaining price from then the last previous close price.

- Green means increasing price.
- Red means decreasing price.
- Yellow means the remaining price.

You can use the arrow up and down button or Page up, Page down, Home and End on your keyboard to view your stocks.

The following information of each stock will be shown

Stock: The stock symbol
Sts: Status of the security
Vol Bid: Best bid volume
Bid: Best bid price

Bid: Best bid price
Offer: Best offer price
Vol offer: Best offer volume
Last: Last trading price

- Chg: Change in price comparable to close price on the previous day
- Open 1: Open price for morning sessionOpen 2: Open price for afternoon session
- Close: Close price. Price during the time market is closing called Projected close.