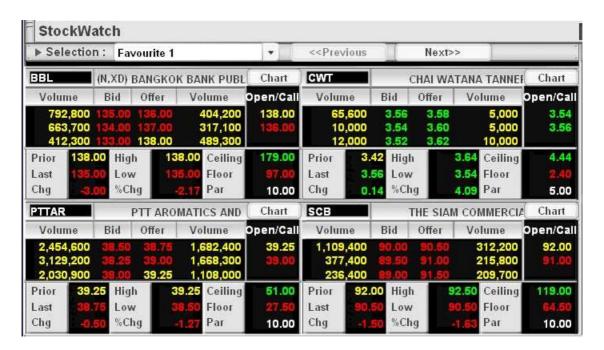

This area displays volumes and prices of multiple stocks. The main purpose is to provide the users the real-time trading movement as customer's list. The each color of stocks price and symbol will be declared whether the increasing, decreasing or remaining price from then the last previous close price.

- Green means increasing price.
- Red means decreasing price.
- Yellow means the remaining price.

You can use the arrow up and down button or Page up, Page down, Home and End on your keyboard to view your stocks.

The following information of each stock will be shown

Stock: The stock symbol
Sts: Status of the security
Vol Bid: Best bid volume
Bid: Best bid price

Bid: Best bid price
Offer: Best offer price
Vol offer: Best offer volume
Last: Last trading price

- Chg: Change in price comparable to close price on the previous day
- Open 1: Open price for morning sessionOpen 2: Open price for afternoon session
- Close: Close price. Price during the time market is closing called Projected close.