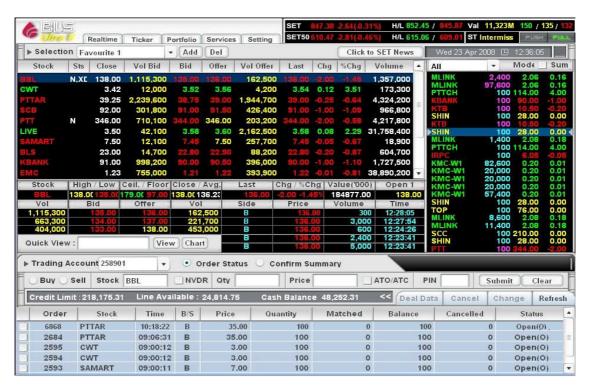

## 2.1 Market By Price

**Market By Price** is the main page of the program BLS Ultrall. It provides market overview, real-time stock prices. The customers are also able to place immediate trading orders. The display can be categorized into 3 parts:

- Part 1: Other menu selection and display of market overview.
- Part 2: Display of individual security.
- Part 3: Order-placing tool bar that also shows the details of previous and latest orders.

Part 1: Other menu selection and display of market overview.

<u>Section A</u> Included 5 main menus such as Real time, Ticker, Portfolio, Services and Setting.

<u>Section B</u> Display the movement of highest and lowest price changes and volume of SET and SET50, numbers of securities whose prices move up, decline and remain. Section C Push and Pull functions:

Part 2: This part used to display security details. It has been consist of 3 areas.

| Enter Stoc | & Sumb            | ol · [r | BE                                  | 7     | ок               | N.XD                     | Favor    | union d  |        | - A          | dd D    | el           | TAII.                                                                                                                                                                                                                                                                                                                                                                                                                                                                                                                                                                                                                                                                                                                                                                                                                                                                                                                                                                                                                                                                                                                                                                                                                                                                                                                                                                                                                                                                                                                                                                                                                                                                                                                                                                                                                                                                                                                                                                                                                                                                                                                          |                  | Mod∈ ✓         | Sun   |
|------------|-------------------|---------|-------------------------------------|-------|------------------|--------------------------|----------|----------|--------|--------------|---------|--------------|--------------------------------------------------------------------------------------------------------------------------------------------------------------------------------------------------------------------------------------------------------------------------------------------------------------------------------------------------------------------------------------------------------------------------------------------------------------------------------------------------------------------------------------------------------------------------------------------------------------------------------------------------------------------------------------------------------------------------------------------------------------------------------------------------------------------------------------------------------------------------------------------------------------------------------------------------------------------------------------------------------------------------------------------------------------------------------------------------------------------------------------------------------------------------------------------------------------------------------------------------------------------------------------------------------------------------------------------------------------------------------------------------------------------------------------------------------------------------------------------------------------------------------------------------------------------------------------------------------------------------------------------------------------------------------------------------------------------------------------------------------------------------------------------------------------------------------------------------------------------------------------------------------------------------------------------------------------------------------------------------------------------------------------------------------------------------------------------------------------------------------|------------------|----------------|-------|
|            |                   | 5000 ha | 200                                 | - 10  |                  |                          | Charles  |          |        |              |         |              | The state of the s |                  |                |       |
| Volume     | Bid               | Offer   | A CONTRACTOR OF THE PERSON NAMED IN | ume   | Prior            | The second second second |          | FI/I L/S |        | lume         |         | ime          | APURE                                                                                                                                                                                                                                                                                                                                                                                                                                                                                                                                                                                                                                                                                                                                                                                                                                                                                                                                                                                                                                                                                                                                                                                                                                                                                                                                                                                                                                                                                                                                                                                                                                                                                                                                                                                                                                                                                                                                                                                                                                                                                                                          | 10,000<br>67,200 |                | 0.18  |
| 1,123,000  | 135.00            | 136.00  |                                     | 0,900 | 138.00           | 138.00 1                 |          | 0.00     | 100    | 100          |         | 2:20         | ERAWAN                                                                                                                                                                                                                                                                                                                                                                                                                                                                                                                                                                                                                                                                                                                                                                                                                                                                                                                                                                                                                                                                                                                                                                                                                                                                                                                                                                                                                                                                                                                                                                                                                                                                                                                                                                                                                                                                                                                                                                                                                                                                                                                         | 50,000           |                | 0.00  |
| 663,300    | 134.00            | 137.00  |                                     | 1,700 | 1-               | 135.00                   | 0.00 97  | .00      | 0.00   | 1,400        |         | 2:20         | TCAP                                                                                                                                                                                                                                                                                                                                                                                                                                                                                                                                                                                                                                                                                                                                                                                                                                                                                                                                                                                                                                                                                                                                                                                                                                                                                                                                                                                                                                                                                                                                                                                                                                                                                                                                                                                                                                                                                                                                                                                                                                                                                                                           | 10,000           | 16.90          | -0.80 |
| 401,900    | 100.00            | 138.00  |                                     | 3,000 |                  |                          |          |          | 0.00   | 300          |         | 2:20         | KTB                                                                                                                                                                                                                                                                                                                                                                                                                                                                                                                                                                                                                                                                                                                                                                                                                                                                                                                                                                                                                                                                                                                                                                                                                                                                                                                                                                                                                                                                                                                                                                                                                                                                                                                                                                                                                                                                                                                                                                                                                                                                                                                            | 14,500           | 10.60          | -0.10 |
| Main       | Volume<br>1,343,1 |         | al (M)<br>182.9                     |       | j.Pr. D<br>36.24 | eals La<br>293 13        | ast BA   | NIN P    | re     | 5,000<br>200 |         | 2:19<br>2:19 | LST                                                                                                                                                                                                                                                                                                                                                                                                                                                                                                                                                                                                                                                                                                                                                                                                                                                                                                                                                                                                                                                                                                                                                                                                                                                                                                                                                                                                                                                                                                                                                                                                                                                                                                                                                                                                                                                                                                                                                                                                                                                                                                                            | 3,000            | 5.70           | 0.50  |
| Buy        | 758.2             |         | 103.3                               |       | 36.28            | 250 10                   | 2.00     | 9.79     |        | 100          |         | 2:18         | APURE<br>BKI                                                                                                                                                                                                                                                                                                                                                                                                                                                                                                                                                                                                                                                                                                                                                                                                                                                                                                                                                                                                                                                                                                                                                                                                                                                                                                                                                                                                                                                                                                                                                                                                                                                                                                                                                                                                                                                                                                                                                                                                                                                                                                                   | 10,000           | 3.82<br>278.00 | 0.18  |
| Sell       | 584,9             |         | 79.6                                |       | 36.19            |                          | 45% -0   | 90%      |        | 2,000        |         | 2:14         | PERM                                                                                                                                                                                                                                                                                                                                                                                                                                                                                                                                                                                                                                                                                                                                                                                                                                                                                                                                                                                                                                                                                                                                                                                                                                                                                                                                                                                                                                                                                                                                                                                                                                                                                                                                                                                                                                                                                                                                                                                                                                                                                                                           | 10.000           | 4.02           | 0.30  |
| Canal      |                   |         |                                     |       |                  | V-LOW.                   |          | Char     | On and | -            |         |              | NNCL-W1                                                                                                                                                                                                                                                                                                                                                                                                                                                                                                                                                                                                                                                                                                                                                                                                                                                                                                                                                                                                                                                                                                                                                                                                                                                                                                                                                                                                                                                                                                                                                                                                                                                                                                                                                                                                                                                                                                                                                                                                                                                                                                                        | 20,000           | 1.43           | 0.09  |
| Stock      | Sts               | Vol B   | a                                   | Bid   | Offer            | Vol Offer                | Last     | Chg      | Open 1 | Open :       | 2 Close |              | VNG                                                                                                                                                                                                                                                                                                                                                                                                                                                                                                                                                                                                                                                                                                                                                                                                                                                                                                                                                                                                                                                                                                                                                                                                                                                                                                                                                                                                                                                                                                                                                                                                                                                                                                                                                                                                                                                                                                                                                                                                                                                                                                                            | 8,000            | 3.58           | 0.04  |
| BBL        | N,XE              | 1,123,0 | 000                                 | 35.00 | 136.00           | 170,90                   | 1-36-100 | 2.00     | 138.00 | 0.0          | 138.0   | 0            | AP                                                                                                                                                                                                                                                                                                                                                                                                                                                                                                                                                                                                                                                                                                                                                                                                                                                                                                                                                                                                                                                                                                                                                                                                                                                                                                                                                                                                                                                                                                                                                                                                                                                                                                                                                                                                                                                                                                                                                                                                                                                                                                                             | 10,000           | 7.30           | -0.30 |
| CWT        |                   | 12,0    | 000                                 | 3.52  | 3.56             | 4,20                     | 3.54     | 0.12     | 3.54   | 0.0          | 3,4     | 2            | KASET                                                                                                                                                                                                                                                                                                                                                                                                                                                                                                                                                                                                                                                                                                                                                                                                                                                                                                                                                                                                                                                                                                                                                                                                                                                                                                                                                                                                                                                                                                                                                                                                                                                                                                                                                                                                                                                                                                                                                                                                                                                                                                                          | 5,000            | 7.70           | 0.55  |
| PTTAR      |                   | 2,226,  | 500                                 | 38.75 | 39.00            | 1,946,40                 | 39.00    | -0.25    | 39.25  | 0.0          | 39.2    | 5            | TCC                                                                                                                                                                                                                                                                                                                                                                                                                                                                                                                                                                                                                                                                                                                                                                                                                                                                                                                                                                                                                                                                                                                                                                                                                                                                                                                                                                                                                                                                                                                                                                                                                                                                                                                                                                                                                                                                                                                                                                                                                                                                                                                            | 1,700            | 6.45           | -0.05 |
| SCB        |                   | 357.8   | 300                                 | 91.00 | 91.50            | 411,70                   | 91.50    | -0.50    | 92.00  | 0.0          | 92.0    | 0            | PTTCH                                                                                                                                                                                                                                                                                                                                                                                                                                                                                                                                                                                                                                                                                                                                                                                                                                                                                                                                                                                                                                                                                                                                                                                                                                                                                                                                                                                                                                                                                                                                                                                                                                                                                                                                                                                                                                                                                                                                                                                                                                                                                                                          | 200              | 113.00         | 3.00  |
| PIT        | N                 | 703.    |                                     | 44.00 | 346.00           | 190,60                   |          | -2.00    | 346.00 |              |         |              | APURE                                                                                                                                                                                                                                                                                                                                                                                                                                                                                                                                                                                                                                                                                                                                                                                                                                                                                                                                                                                                                                                                                                                                                                                                                                                                                                                                                                                                                                                                                                                                                                                                                                                                                                                                                                                                                                                                                                                                                                                                                                                                                                                          | 151,000          | 3.82           | 0.18  |
| LIVE       |                   | 9191    | 200                                 | 3.56  | 3.58             | 546,80                   |          | 0.06     | 3,52   |              |         |              | TMB                                                                                                                                                                                                                                                                                                                                                                                                                                                                                                                                                                                                                                                                                                                                                                                                                                                                                                                                                                                                                                                                                                                                                                                                                                                                                                                                                                                                                                                                                                                                                                                                                                                                                                                                                                                                                                                                                                                                                                                                                                                                                                                            | 500              | 1.47           | -0.02 |
| LIVE       |                   |         |                                     | 0.00  |                  |                          |          | 0.06     | 3.52   |              |         |              | SMM                                                                                                                                                                                                                                                                                                                                                                                                                                                                                                                                                                                                                                                                                                                                                                                                                                                                                                                                                                                                                                                                                                                                                                                                                                                                                                                                                                                                                                                                                                                                                                                                                                                                                                                                                                                                                                                                                                                                                                                                                                                                                                                            | 58,400           |                | 0.12  |
| SAMARI     |                   | 12,     |                                     | 7.45  | 7.50             | 257,70                   |          | -0.05    | 7.45   | 0.0          |         |              | PERM                                                                                                                                                                                                                                                                                                                                                                                                                                                                                                                                                                                                                                                                                                                                                                                                                                                                                                                                                                                                                                                                                                                                                                                                                                                                                                                                                                                                                                                                                                                                                                                                                                                                                                                                                                                                                                                                                                                                                                                                                                                                                                                           | 10,000<br>3,000  |                | 0.30  |
| BLS        |                   | 50,     | 700                                 | 22.80 | 22,90            | 89,20                    |          | -0.20    | 23.00  |              |         |              | SMM                                                                                                                                                                                                                                                                                                                                                                                                                                                                                                                                                                                                                                                                                                                                                                                                                                                                                                                                                                                                                                                                                                                                                                                                                                                                                                                                                                                                                                                                                                                                                                                                                                                                                                                                                                                                                                                                                                                                                                                                                                                                                                                            | 50,000           | 1.37           | 0.12  |
| KBANK      |                   | 1.009   | 300                                 | 90.00 | 90.50            | 471,00                   | 90.50    | -0.50    | 91.00  | 0.0          | 91.0    | 0            | PERM                                                                                                                                                                                                                                                                                                                                                                                                                                                                                                                                                                                                                                                                                                                                                                                                                                                                                                                                                                                                                                                                                                                                                                                                                                                                                                                                                                                                                                                                                                                                                                                                                                                                                                                                                                                                                                                                                                                                                                                                                                                                                                                           | 4,000            | 4.02           | 0.30  |

Area A: Market By Price

| Market B                        | By Price                            | : BAI                   | NGKOK BA                             | NK PUBL                               | IC CO.,              |                                   |                                   | Chart             | Click                        | here to S        | SIMS                             |
|---------------------------------|-------------------------------------|-------------------------|--------------------------------------|---------------------------------------|----------------------|-----------------------------------|-----------------------------------|-------------------|------------------------------|------------------|----------------------------------|
| Enter Stoc                      | k Symb                              | ol:                     | BBL                                  | OK                                    | N,XD                 |                                   | Favourite                         | 1                 | -)(                          | Add              | Del                              |
| Volume                          | Bid                                 | Offe                    | r   Volum                            | ne   Pri                              | or   Hi/Lo           | Open                              | Ce/FI/I                           | L/SP/P            | Volume                       | Price            | Time                             |
| 1,123,000<br>663,300<br>401,900 | 134.00                              | 136.0<br>137.0<br>138.0 | 0 221                                | 700                                   | .00 138.00<br>135.00 | 0.00<br>0.00<br>0.00              | 97.00                             | 100<br>1<br>10.00 | 100<br>1,400<br>300          | 136.00           | 12:20<br>12:20<br>12:20          |
| Main<br>Buy<br>Sell             | Volume<br>1,343,1<br>758,2<br>584,9 | 00                      | Val (M)<br>182.99<br>103.33<br>79.66 | Avg.Pr.<br>136.24<br>136.28<br>136.19 | 293                  | Last<br>136.00<br>-2.00<br>-1.45% | BANK<br>305.93<br>-2.79<br>-0.909 | Pre               | 5,000<br>200<br>100<br>2,000 | 136.00<br>136.00 | 12:19<br>12:19<br>12:18<br>12:14 |