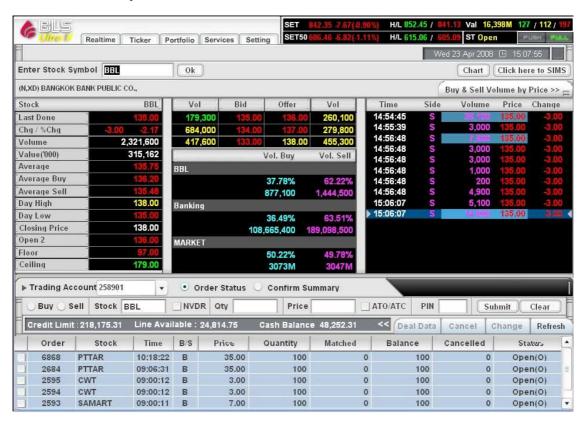

Area A: Market By Price

| Market B                        | By Price                            | : BAI                   | NGKOK BA                             | NK PUBL                               | IC CO.,              |                                   |                                   | Chart             | Click                        | here to S        | SIMS                             |
|---------------------------------|-------------------------------------|-------------------------|--------------------------------------|---------------------------------------|----------------------|-----------------------------------|-----------------------------------|-------------------|------------------------------|------------------|----------------------------------|
| Enter Stoc                      | k Symb                              | ol:                     | BBL                                  | OK                                    | N,XD                 |                                   | Favourite                         | 1                 | -)(                          | Add              | Del                              |
| Volume                          | Bid                                 | Offe                    | r   Volum                            | ne   Pri                              | or   Hi/Lo           | Open                              | Ce/FI/I                           | L/SP/P            | Volume                       | Price            | Time                             |
| 1,123,000<br>663,300<br>401,900 | 134.00                              | 136.0<br>137.0<br>138.0 | 0 221                                | 700                                   | .00 138.00<br>135.00 | 0.00<br>0.00<br>0.00              | 97.00                             | 100<br>1<br>10.00 | 100<br>1,400<br>300          | 136.00           | 12:20<br>12:20<br>12:20          |
| Main<br>Buy<br>Sell             | Volume<br>1,343,1<br>758,2<br>584,9 | 00                      | Val (M)<br>182.99<br>103.33<br>79.66 | Avg.Pr.<br>136.24<br>136.28<br>136.19 | 293                  | Last<br>136.00<br>-2.00<br>-1.45% | BANK<br>305.93<br>-2.79<br>-0.909 | Pre               | 5,000<br>200<br>100<br>2,000 | 136.00<br>136.00 | 12:19<br>12:19<br>12:18<br>12:14 |

This area shows the details of your selected symbol. The details provided more information than those appeared in the area B (Real-time Quote). There are two alternative ways to display the stock details in this area,

First, Select the security symbol that is currently shown in the area B. The stock information will automatically be displayed.

Second, Move the cursor into the blank box at "Enter Stock Symbol" then enter the stock symbol, and then click OK.

The security details are provided by:

- Volume, Bid: 3 Best bid volumes and prices of a security
- Offer, Volume: 3 Best offer prices and volume of a security
- **Prior**: Close price of the previous day
- **Hi/Lo:** Highest and Lowest price of the day
- **Open:** Latest open price. Open 1 is the morning open price. Open 2 is the afternoon open price. Prices during the time market is closing called Projected Close.
- Ce: Ceiling is the maximum price a stock can go up on the day.
- FI: Floor is the maximum price a stock can go down on the day.
- I: Price for an IPO shown only on the first day of trading
- L: Number of Broad Lot per order, normally equal to 100 stocks.
- SP: Price Spread
- P: Par value
- Volume, Price, Time: 7 latest trading volumes, prices and times

Area B: Real-time

| Stock  | Sts  | Vol Bid   | Bid    | Offer  | Vol Offer | Last   | Chg   | Open 1 | Open 2 | Close  |
|--------|------|-----------|--------|--------|-----------|--------|-------|--------|--------|--------|
| 881    | N,XE | 1,115,400 | 135.00 | 138.00 | 165,800   | 136.00 | -2.00 | 138.00 | 0.00   | 138.00 |
| CWT    |      | 12,000    | 3.52   | 3.56   | 4,200     | 3.54   | 0.12  | 3.54   | 0.00   | 3.42   |
| PTTAR  |      | 2,239,100 | 38.75  | 39.00  | 1,951,900 | 39.00  | -0.25 | 39.25  | 0.00   | 39.25  |
| SCB    |      | 301,800   | 91.00  | 91.50  | 426,400   | 91.00  | -1.00 | 92.00  | 0.00   | 92.00  |
| PTT    | N    | 704,900   | 344.00 | 346.00 | 192,600   | 344.00 | -2.00 | 346.00 | 0.00   | 346.00 |
| LIVE   |      | 899,800   | 3.56   | 3.58   | 336,800   | 3.58   | 0.08  | 3.52   | 0.00   | 3.50   |
| SAMART |      | 12,100    | 7.45   | 7.50   | 257,700   | 7.45   | -0.05 | 7.45   | 0.00   | 7.50   |
| BLS    |      | 51,700    | 22.80  | 22,90  | 89,200    | 22.80  | -0.20 | 23.00  | 0.00   | 23.00  |
| KBANK  |      | 908,900   | 90.00  | 90.50  | 396,000   | 90.00  | -1.00 | 91.00  | 0.00   | 91.00  |

This area displays volumes and prices of multiple stocks. The main purpose is to provide the users the real-time trading movement as customer's list. The each color of stocks price and symbol will be declared whether the increasing, decreasing or remaining price from then the last previous close price.

The following information of each stock will be shown

Stock: The stock symbol
Sts: Status of the security
Vol Bid: Best bid volume
Bid: Best bid price

Bid: Best bid price
Offer: Best offer price
Vol offer: Best offer volume
Last: Last trading price

- Chg: Change in price comparable to close price on the previous day
- Open 1: Open price for morning sessionOpen 2: Open price for afternoon session
- Close: Close price. Price during the time market is closing called Projected close.

#### Part 3: Order Area

The investors can send trading order using the functions in the bottom area as shown below. The area is divided into sub sections

Section 1 used for sending trading orders

First row display account number for trading.

- Order status: display trading order status.
- Confirm summary: display confirmation of executed orders.

**Second row** used to submit the trading order.

- Buy/sell: choose whether to buy or sell by moving the cursor to select the action you
  would like to take.
- Stock: type in the stock symbol in the blank box next to "Stock".
- NVDR: in case foreign investors would like to buy NVDR stock, the small box in front of NVDR must be marked.
- Qty: insert the quantity of stocks that you would like to trade in the blank box next to "Qty" e.g. 25,000.
- Price: insert price per stock you wish to trade in the blank box next to "Price".
- ATO/ATC: if the investors would like to buy or sell the security at the open price or close price, the box in front of this command must be marked otherwise it should be left blank.
- PIN: the pin code must be entered in the blank box next to "PIN" every time the
  investors would like to submit the trading order. The display of pin in the box will be
  \*\* \*
- **Submit:** after entering the PIN, press "Submit" in order to transmit the order
- Clear: if you would like to clear all the order previously keyed in the boxes, press "Clear".

After pressing the "Submit" button, there will be a pop-up as shown below. To confirm your order, click "Buy".

<u>Section 2</u> will display the details of credit limit and cash balance. The information will be changed every time you trade. In order to get the latest information, press "Refresh".

- Credit Limit: maximum amount that is allowed to trade for this account.
- Line available: maximum amount that is currently available to trade that will decrease if your buy order is executed and increase if your sell order is executed.
- Cash Balance: amount of cash deposited with the broker.
- Deal Data: details of match order will be displayed in a window after pressing "Deal Data".
- Cancel: used to cancel the previous trading order that is not yet matched e.g. SX,MP (can choose more than 1 order). The PIN must be entered before "Cancel" can be transmitted.
- Change: used for changing the submitted trading order that is not yet matched e.g. SX, MP (normal stock or NVDR). The change can be done with the type of securities, number of securities and security prices.
- Refresh: used when you need the system to update the trading status information.

<u>Section 3</u> display every single trading order submitted to the system. The picture below illustrates 5 trading orders. If there is too much trading order to be shown in the window, users can use scroll bar on the right side or arrow up, down, Page up, Page down, home and End button on your keyboard for assistance.

The details of information displayed are as follows:

| Order | Stock  | Time     | B/S | Price | Quantity | Matched | Balance | Cancelled | Status  | - |
|-------|--------|----------|-----|-------|----------|---------|---------|-----------|---------|---|
| 6868  | PTTAR  | 10:18:22 | В   | 35.00 | 100      | 0       | 100     | 0         | Open(O) |   |
| 2684  | PTTAR  | 09:06:31 | В   | 35.00 | 100      | 0       | 100     | 0         | Open(O) |   |
| 2595  | CWT    | 09:00:12 | В   | 3.00  | 100      | 0       | 100     | 0         | Open(O) |   |
| 2594  | CWT    | 09:00:12 | В   | 3.00  | 100      | 0       | 100     | 0         | Open(O) |   |
| 2593  | SAMART | 09:00:11 | В   | 7.00  | 100      | 0       | 100     | 0         | Open(O) |   |

Order: Order numberStock: Stock symbol

• Time: Time when the order is submitted

B/S: B = buy and S = sellPrice: Price per share

Quantity: Numbers of securities to be bought or sold
 Matched: Numbers of securities already matched

Balance: Numbers of securities waiting to be matched that are equal to numbers of securities submitted subtracted by numbers of securities already matched

• Canceled: Numbers of securities canceled

• Status: Order status will be shown in the form of abbreviation altered by each broker.