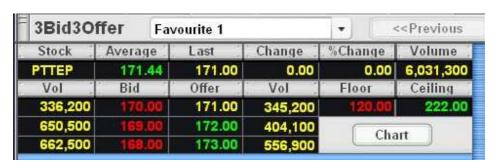

The security details are provided by:

- Volume, Bid: 3 Best bid volumes and prices of a security
- Offer, Volume: 3 Best offer prices and volume of a security
- **Prior**: Close price of the previous day
- **Hi/Lo:** Highest and Lowest price of the day
- **Open:** Latest open price. Open 1 is the morning open price. Open 2 is the afternoon open price. Prices during the time market is closing called Projected Close.
- Ce: Ceiling is the maximum price a stock can go up on the day.
- FI: Floor is the maximum price a stock can go down on the day.
- I: Price for an IPO shown only on the first day of trading
- L: Number of Broad Lot per order, normally equal to 100 stocks.
- SP: Price Spread
- P: Par value
- Volume, Price, Time: 7 latest trading volumes, prices and times

Area B: Real-time

| Stock  | Sts  | Vol Bid   | Bid    | Offer  | Vol Offer | Last   | Chg   | Open 1 | Open 2 | Close  |
|--------|------|-----------|--------|--------|-----------|--------|-------|--------|--------|--------|
| 881    | N,XE | 1,115,400 | 135.00 | 138.00 | 165,800   | 136.00 | -2.00 | 138.00 | 0.00   | 138.00 |
| CWT    |      | 12,000    | 3.52   | 3.56   | 4,200     | 3.54   | 0.12  | 3.54   | 0.00   | 3.42   |
| PTTAR  |      | 2,239,100 | 38.75  | 39.00  | 1,951,900 | 39.00  | -0.25 | 39.25  | 0.00   | 39.25  |
| SCB    |      | 301,800   | 91.00  | 91.50  | 426,400   | 91.00  | -1.00 | 92.00  | 0.00   | 92.00  |
| PTT    | N    | 704,900   | 344.00 | 346.00 | 192,600   | 344.00 | -2.00 | 346.00 | 0.00   | 346.00 |
| LIVE   |      | 899,800   | 3.56   | 3.58   | 336,800   | 3.58   | 0.08  | 3.52   | 0.00   | 3.50   |
| SAMART |      | 12,100    | 7.45   | 7.50   | 257,700   | 7.45   | -0.05 | 7.45   | 0.00   | 7.50   |
| BLS    |      | 51,700    | 22.80  | 22,90  | 89,200    | 22.80  | -0.20 | 23.00  | 0.00   | 23.00  |
| KBANK  |      | 908,900   | 90.00  | 90.50  | 396,000   | 90.00  | -1.00 | 91.00  | 0.00   | 91.00  |

This area displays volumes and prices of multiple stocks. The main purpose is to provide the users the real-time trading movement as customer's list. The each color of stocks price and symbol will be declared whether the increasing, decreasing or remaining price from then the last previous close price.

- Green means increasing price.
- Red means decreasing price.
- Yellow means the remaining price.

You can use the arrow up and down button or Page up, Page down, Home and End on your keyboard to view your stocks.

The following information of each stock will be shown

Stock: The stock symbol
Sts: Status of the security
Vol Bid: Best bid volume
Bid: Best bid price

Bid: Best bid price
Offer: Best offer price
Vol offer: Best offer volume
Last: Last trading price

- Chg: Change in price comparable to close price on the previous day
- Open 1: Open price for morning sessionOpen 2: Open price for afternoon session
- Close: Close price. Price during the time market is closing called Projected close.