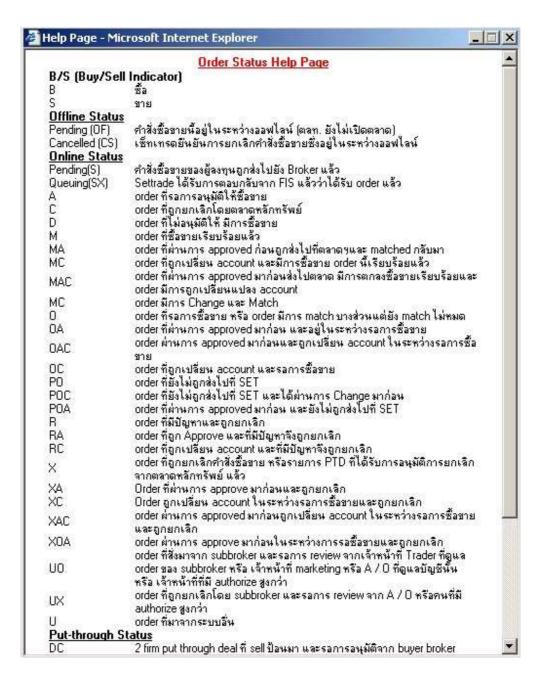

Balance: Numbers of securities waiting to be matched that are equal to numbers of securities submitted subtracted by numbers of securities already matched

• Canceled: Numbers of securities canceled

• Status: Order status will be shown in the form of abbreviation altered by each broker.

Explanation can be found under "Help Page" and "Reject Code in "Tool Box".

Important and frequently used statuses are

- **S:** The trading order is received by Streaming.
- SI: The trading order is sent to The Stock Exchange.
- SX: The Stock Exchange acknowledges order receipt.
- C: The cancel notification is sent to The Stock Exchange by streaming.
- CX: The Stock Exchange acknowledges cancellation. (For the whole order)
- CP: The Stock Exchange acknowledges cancellation (For partially unmatched order).
- RS: The Stock Exchange rejects trading order (this will be followed by reject code stated the reason of rejection. The explanation of reject code can be seen from "Reject Code" in "Tool Box".
- M: The whole order is matched.
- **MP:** The order is matched partially.
- M (DX): There is an amendment of security type (between normal <-> NVDR)
- W The order is waiting in Streaming system before Pre-open of SET

 Balance: Numbers of securities waiting to be matched that are equal to numbers of securities submitted subtracted by numbers of securities already matched.

• Canceled: Numbers of securities canceled.

• **Status:** Order status will be shown in the form of abbreviation altered by each broker. Explanation can be found under "Help Page" and "Reject Code in "Tool Box".