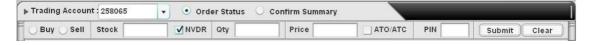

#### Part 3: Order Area

The investors can send trading order using the functions in the bottom area as shown below. The area is divided into sub sections

Section 1 used for sending trading orders

First row display account number for trading.

- Order status: display trading order status.
- Confirm summary: display confirmation of executed orders.

**Second row** used to submit the trading order.

- Buy/sell: choose whether to buy or sell by moving the cursor to select the action you
  would like to take.
- Stock: type in the stock symbol in the blank box next to "Stock".
- NVDR: in case foreign investors would like to buy NVDR stock, the small box in front of NVDR must be marked.
- Qty: insert the quantity of stocks that you would like to trade in the blank box next to "Qty" e.g. 25,000.
- Price: insert price per stock you wish to trade in the blank box next to "Price".
- ATO/ATC: if the investors would like to buy or sell the security at the open price or close price, the box in front of this command must be marked otherwise it should be left blank.
- PIN: the pin code must be entered in the blank box next to "PIN" every time the
  investors would like to submit the trading order. The display of pin in the box will be
  \*\* \*
- **Submit:** after entering the PIN, press "Submit" in order to transmit the order
- Clear: if you would like to clear all the order previously keyed in the boxes, press "Clear".