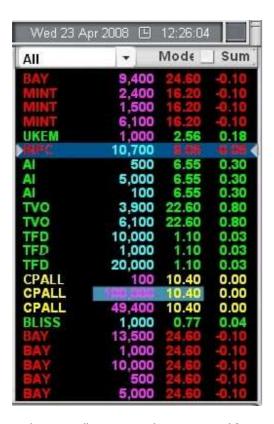

This area displays volumes and prices of multiple stocks. The main purpose is to provide the users the real-time trading movement as customer's list. The each color of stocks price and symbol will be declared whether the increasing, decreasing or remaining price from then the last previous close price.

- Green means increasing price.
- Red means decreasing price.
- Yellow means the remaining price.

You can use the arrow up and down button or Page up, Page down, Home and End on your keyboard to view your stocks.

The following information of each stock will be shown

Stock: The stock symbol
Sts: Status of the security
Vol Bid: Best bid volume
Bid: Best bid price

Bid: Best bid price
Offer: Best offer price
Vol offer: Best offer volume
Last: Last trading price

- Chg: Change in price comparable to close price on the previous day
- Open 1: Open price for morning sessionOpen 2: Open price for afternoon session
- Close: Close price. Price during the time market is closing called Projected close.

In order to delete any of the stock in from the Favorite list, you can simply move the cursor to highlight the stock name, and then click "Delete".

Area C: Ticker

This area shows trading transactions occurred for each individual stock on the main board. It changes every time the stock is bought or sold. The transaction will be appeared in Blue for every trading value exceeding 1 million Baht. This area will display

Stock: Stock Symbol
Volume: Trading volumes
Price: Trading prices

Change: Change in stock prices comparable to close

prices on the previous day.

The information can be displayed in 2 modes.

**Normal mode**: Each trading transaction will be shown. It will be default display every time you open the program.