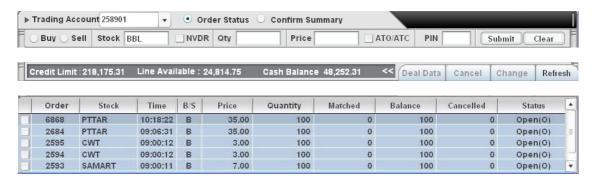

<u>Section 3</u> display every single trading order submitted to the system. The picture below illustrates 5 trading orders. If there is too much trading order to be shown in the window, users can use scroll bar on the right side or arrow up, down, Page up, Page down, home and End button on your keyboard for assistance.

The details of information displayed are as follows:

| Order | Stock  | Time     | B/S | Price | Quantity | Matched | Balance | Cancelled | Status  | - |
|-------|--------|----------|-----|-------|----------|---------|---------|-----------|---------|---|
| 6868  | PTTAR  | 10:18:22 | В   | 35.00 | 100      | 0       | 100     | 0         | Open(O) |   |
| 2684  | PTTAR  | 09:06:31 | В   | 35.00 | 100      | 0       | 100     | 0         | Open(O) |   |
| 2595  | CWT    | 09:00:12 | В   | 3.00  | 100      | 0       | 100     | 0         | Open(O) |   |
| 2594  | CWT    | 09:00:12 | В   | 3.00  | 100      | 0       | 100     | 0         | Open(O) |   |
| 2593  | SAMART | 09:00:11 | В   | 7.00  | 100      | 0       | 100     | 0         | Open(O) |   |

Order: Order numberStock: Stock symbol

• Time: Time when the order is submitted

B/S: B = buy and S = sellPrice: Price per share

Quantity: Numbers of securities to be bought or sold
 Matched: Numbers of securities already matched

Balance: Numbers of securities waiting to be matched that are equal to numbers of securities submitted subtracted by numbers of securities already matched

• Canceled: Numbers of securities canceled

• Status: Order status will be shown in the form of abbreviation altered by each broker.