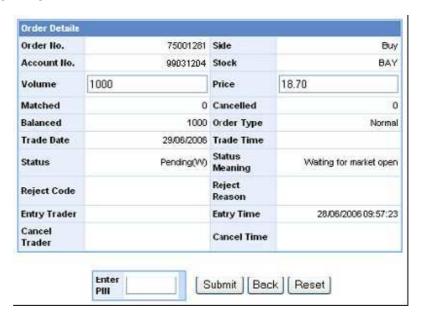

## Changing an order

You can change submitted order by moving the cursor to highlight that order, and then click "Change". There is a pop-up showing the order details. You can select to change either type of securities, security prices of number of securities.

Part 1: Display order details

Part 2: Display matched order details Part 3: Display order amendment details

| Order IIo.    | 75000922    | Side           | Buy                                  |
|---------------|-------------|----------------|--------------------------------------|
| Account No.   | 99031204    | Stock          | BBL                                  |
| Volume        | 1000        | Price          | 104.00                               |
| Matched       | 0           | Cancelled      |                                      |
| Balanced      | 1000        | Order Type     | Norma                                |
| Trade Date    | 26/05/2006  | Trade Time     | 12:20:32                             |
| Status        | Queuing(SX) | Status Meaning | SET confirmed to<br>receive the orde |
| Reject Code   |             | Reject Reason  |                                      |
| Entry Trader  |             | Entry Time     | 26/05/2006 12:20:32                  |
| Cancel Trader |             | Cancel Time    |                                      |

Order No: Order NumberSide: B = buy, S = sell

• Account No: Account Number.

Stock: Stock symbol.

• Volume: Number of stocks to be ordered.

• **Price:** Price per stock.

Matched: Numbers of securities already matched.Canceled: Numbers of securities already canceled.