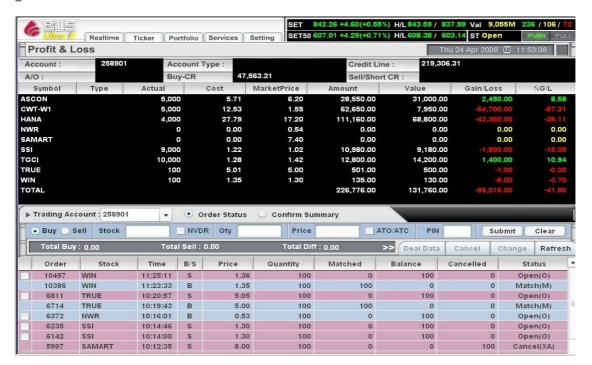

#### Part 3: Order Area

The investors can send trading order using the functions in the bottom area as shown below. The area is divided into sub sections

Section 1 used for sending trading orders

First row display account number for trading.

- Order status: display trading order status.
- Confirm summary: display confirmation of executed orders.

**Second row** used to submit the trading order.

- Buy/sell: choose whether to buy or sell by moving the cursor to select the action you
  would like to take.
- Stock: type in the stock symbol in the blank box next to "Stock".
- NVDR: in case foreign investors would like to buy NVDR stock, the small box in front of NVDR must be marked.
- Qty: insert the quantity of stocks that you would like to trade in the blank box next to "Qty" e.g. 25,000.
- Price: insert price per stock you wish to trade in the blank box next to "Price".
- ATO/ATC: if the investors would like to buy or sell the security at the open price or close price, the box in front of this command must be marked otherwise it should be left blank.
- PIN: the pin code must be entered in the blank box next to "PIN" every time the
  investors would like to submit the trading order. The display of pin in the box will be
  \*\* \*
- **Submit:** after entering the PIN, press "Submit" in order to transmit the order
- Clear: if you would like to clear all the order previously keyed in the boxes, press "Clear".

After pressing the "Submit" button, there will be a pop-up as shown below. To confirm your order, click "Buy".

<u>Section 2</u> will display the details of credit limit and cash balance. The information will be changed every time you trade. In order to get the latest information, press "Refresh".

- Credit Limit: maximum amount that is allowed to trade for this account.
- Line available: maximum amount that is currently available to trade that will decrease if your buy order is executed and increase if your sell order is executed.
- Cash Balance: amount of cash deposited with the broker.
- Deal Data: details of match order will be displayed in a window after pressing "Deal Data".
- Cancel: used to cancel the previous trading order that is not yet matched e.g. SX,MP (can choose more than 1 order). The PIN must be entered before "Cancel" can be transmitted.
- Change: used for changing the submitted trading order that is not yet matched e.g. SX, MP (normal stock or NVDR). The change can be done with the type of securities, number of securities and security prices.
- Refresh: used when you need the system to update the trading status information.

<u>Section 3</u> display every single trading order submitted to the system. The picture below illustrates 5 trading orders. If there is too much trading order to be shown in the window, users can use scroll bar on the right side or arrow up, down, Page up, Page down, home and End button on your keyboard for assistance.

The details of information displayed are as follows:

| Order | Stock  | Time     | B/S | Price | Quantity | Matched | Balance | Cancelled | Status  | - |
|-------|--------|----------|-----|-------|----------|---------|---------|-----------|---------|---|
| 6868  | PTTAR  | 10:18:22 | В   | 35.00 | 100      | 0       | 100     | 0         | Open(O) |   |
| 2684  | PTTAR  | 09:06:31 | В   | 35.00 | 100      | 0       | 100     | 0         | Open(O) |   |
| 2595  | CWT    | 09:00:12 | В   | 3.00  | 100      | 0       | 100     | 0         | Open(O) |   |
| 2594  | CWT    | 09:00:12 | В   | 3.00  | 100      | 0       | 100     | 0         | Open(O) |   |
| 2593  | SAMART | 09:00:11 | В   | 7.00  | 100      | 0       | 100     | 0         | Open(O) |   |

Order: Order numberStock: Stock symbol

• Time: Time when the order is submitted

B/S: B = buy and S = sellPrice: Price per share

Quantity: Numbers of securities to be bought or sold
 Matched: Numbers of securities already matched