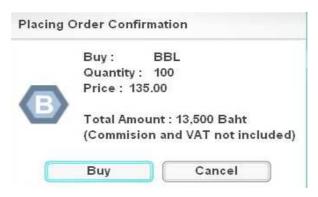

After pressing the "Submit" button, there will be a pop-up as shown below. To confirm your order, click "Buy".

<u>Section 2</u> will display the details of credit limit and cash balance. The information will be changed every time you trade. In order to get the latest information, press "Refresh".