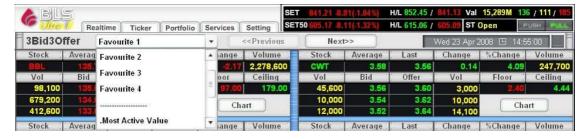

#### 2.1 Selection Menu

Type the stock symbol in this blank box next to "Selection", and then click "Enter". The information of that individual stock will be shown up. This menu also provides a quick view for stock groups. A various selections are available in the drop down menu such as MAI, Most Active Volume, Most Active Value, Top Gainer, Top Loser, Main Board, Foreign Board, All Counters and Sector. There is also Favorite 1 – Favorite 4 where the users can add the securities of their interest for monitoring (Watch list/Favorite List).

## 2.2 Favorite Management

You can set up a stock group by using Favorite 1 up to Favorite 4. Simply select the Favorite 1 – 4 from the drop-down menu then click "Add". The blank box will appear in the first column, so that you can type in the security symbols, then click "Enter". The numbers of stock that can be added into the Favorite is up to the space available in this window or about 20 stocks for each group or 80 stocks in total.

In order to delete any of the stock in from the Favorite list, you can simply move the cursor to highlight the stock name, and then click "Delete".

Area C: Ticker

This area shows trading transactions occurred for each individual stock on the main board. It changes every time the stock is bought or sold. The transaction will be appeared in Blue for every trading value exceeding 1 million Baht. This area will display