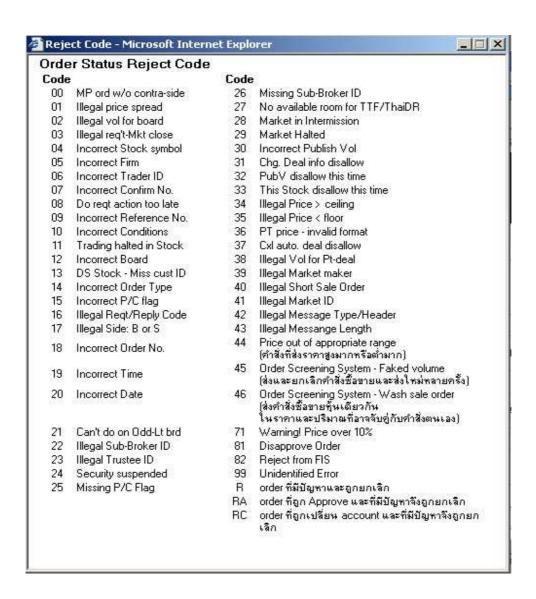

Balance: Numbers of securities waiting to be matched that are equal to numbers of securities submitted subtracted by numbers of securities already matched

• Canceled: Numbers of securities canceled

• Status: Order status will be shown in the form of abbreviation altered by each broker.

Explanation can be found under "Help Page" and "Reject Code in "Tool Box".

Important and frequently used statuses are

- **S:** The trading order is received by Streaming.
- SI: The trading order is sent to The Stock Exchange.
- SX: The Stock Exchange acknowledges order receipt.
- C: The cancel notification is sent to The Stock Exchange by streaming.
- CX: The Stock Exchange acknowledges cancellation. (For the whole order)
- CP: The Stock Exchange acknowledges cancellation (For partially unmatched order).
- RS: The Stock Exchange rejects trading order (this will be followed by reject code stated the reason of rejection. The explanation of reject code can be seen from "Reject Code" in "Tool Box".
- M: The whole order is matched.
- **MP:** The order is matched partially.
- M (DX): There is an amendment of security type (between normal <-> NVDR)
- W The order is waiting in Streaming system before Pre-open of SET

 E Expired order (the order will not be matched after market closes.

Users can choose to display list of orders in various format e.g. by order, by stock, by time etc. The display can be shown in both ascending and descending orders.