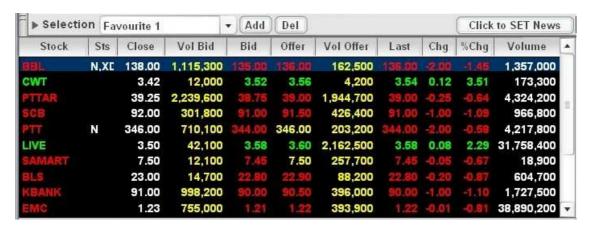

Area B: Real-time

| Stock  | Sts  | Vol Bid   | Bid    | Offer  | Vol Offer | Last   | Chg   | Open 1 | Open 2 | Close  |
|--------|------|-----------|--------|--------|-----------|--------|-------|--------|--------|--------|
| 881    | N,XE | 1,115,400 | 135.00 | 138.00 | 165,800   | 136.00 | -2.00 | 138.00 | 0.00   | 138.00 |
| CWT    |      | 12,000    | 3.52   | 3.56   | 4,200     | 3.54   | 0.12  | 3.54   | 0.00   | 3.42   |
| PTTAR  |      | 2,239,100 | 38.75  | 39.00  | 1,951,900 | 39.00  | -0.25 | 39.25  | 0.00   | 39.25  |
| SCB    |      | 301,800   | 91.00  | 91.50  | 426,400   | 91.00  | -1.00 | 92.00  | 0.00   | 92.00  |
| PTT    | N    | 704,900   | 344.00 | 346.00 | 192,600   | 344.00 | -2.00 | 346.00 | 0.00   | 346.00 |
| LIVE   |      | 899,800   | 3.56   | 3.58   | 336,800   | 3.58   | 0.08  | 3.52   | 0.00   | 3.50   |
| SAMART |      | 12,100    | 7.45   | 7.50   | 257,700   | 7.45   | -0.05 | 7.45   | 0.00   | 7.50   |
| BLS    |      | 51,700    | 22.80  | 22,90  | 89,200    | 22.80  | -0.20 | 23.00  | 0.00   | 23.00  |
| KBANK  |      | 908,900   | 90.00  | 90.50  | 396,000   | 90.00  | -1.00 | 91.00  | 0.00   | 91.00  |

This area displays volumes and prices of multiple stocks. The main purpose is to provide the users the real-time trading movement as customer's list. The each color of stocks price and symbol will be declared whether the increasing, decreasing or remaining price from then the last previous close price.

- Green means increasing price.
- Red means decreasing price.
- Yellow means the remaining price.

You can use the arrow up and down button or Page up, Page down, Home and End on your keyboard to view your stocks.

The following information of each stock will be shown

Stock: The stock symbol
Sts: Status of the security
Vol Bid: Best bid volume
Bid: Best bid price

Bid: Best bid price
Offer: Best offer price
Vol offer: Best offer volume
Last: Last trading price

- Chg: Change in price comparable to close price on the previous day
- Open 1: Open price for morning sessionOpen 2: Open price for afternoon session
- Close: Close price. Price during the time market is closing called Projected close.