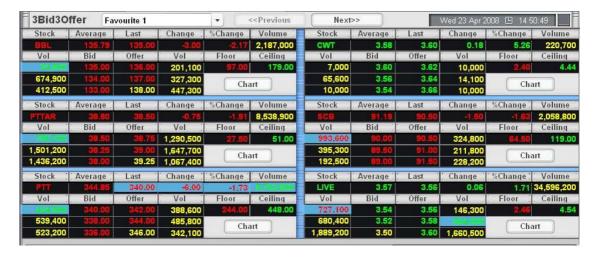

Area A: Market By Price

| Market B                        | By Price                            | : BAI                   | NGKOK BA                             | NK PUBL                               | IC CO.,              |                                   |                                   | Chart             | Click                        | here to S        | SIMS                             |
|---------------------------------|-------------------------------------|-------------------------|--------------------------------------|---------------------------------------|----------------------|-----------------------------------|-----------------------------------|-------------------|------------------------------|------------------|----------------------------------|
| Enter Stoc                      | k Symb                              | ol:                     | BBL                                  | OK                                    | N,XD                 |                                   | Favourite                         | 1                 | -)(                          | Add              | Del                              |
| Volume                          | Bid                                 | Offe                    | r   Volum                            | ne   Pri                              | or   Hi/Lo           | Open                              | Ce/FI/I                           | L/SP/P            | Volume                       | Price            | Time                             |
| 1,123,000<br>663,300<br>401,900 | 134.00                              | 136.0<br>137.0<br>138.0 | 0 221                                | 700                                   | .00 138.00<br>135.00 | 0.00<br>0.00<br>0.00              | 97.00                             | 100<br>1<br>10.00 | 100<br>1,400<br>300          | 136.00           | 12:20<br>12:20<br>12:20          |
| Main<br>Buy<br>Sell             | Volume<br>1,343,1<br>758,2<br>584,9 | 00                      | Val (M)<br>182.99<br>103.33<br>79.66 | Avg.Pr.<br>136.24<br>136.28<br>136.19 | 293                  | Last<br>136.00<br>-2.00<br>-1.45% | BANK<br>305.93<br>-2.79<br>-0.909 | Pre               | 5,000<br>200<br>100<br>2,000 | 136.00<br>136.00 | 12:19<br>12:19<br>12:18<br>12:14 |

This area shows the details of your selected symbol. The details provided more information than those appeared in the area B (Real-time Quote). There are two alternative ways to display the stock details in this area,

First, Select the security symbol that is currently shown in the area B. The stock information will automatically be displayed.

Second, Move the cursor into the blank box at "Enter Stock Symbol" then enter the stock symbol, and then click OK.

The security details are provided by:

- Volume, Bid: 3 Best bid volumes and prices of a security
- Offer, Volume: 3 Best offer prices and volume of a security
- **Prior**: Close price of the previous day
- **Hi/Lo:** Highest and Lowest price of the day
- **Open:** Latest open price. Open 1 is the morning open price. Open 2 is the afternoon open price. Prices during the time market is closing called Projected Close.
- Ce: Ceiling is the maximum price a stock can go up on the day.
- FI: Floor is the maximum price a stock can go down on the day.
- I: Price for an IPO shown only on the first day of trading
- L: Number of Broad Lot per order, normally equal to 100 stocks.
- SP: Price Spread
- P: Par value
- Volume, Price, Time: 7 latest trading volumes, prices and times