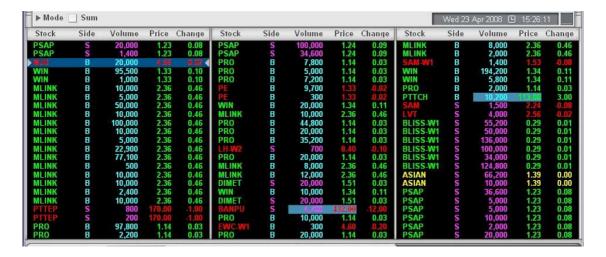

In order to delete any of the stock in from the Favorite list, you can simply move the cursor to highlight the stock name, and then click "Delete".

Area C: Ticker

This area shows trading transactions occurred for each individual stock on the main board. It changes every time the stock is bought or sold. The transaction will be appeared in Blue for every trading value exceeding 1 million Baht. This area will display

Stock: Stock Symbol
Volume: Trading volumes
Price: Trading prices

Change: Change in stock prices comparable to close

prices on the previous day.

The information can be displayed in 2 modes.

**Normal mode**: Each trading transaction will be shown. It will be default display every time you open the program.

**Sum mode**: Trading summary will be displayed. If you would like to view the trading transaction in sum mode, simply click the small box in front of "Sum".

The trading prices and volumes during the day can also be displayed as a chart as shown below. To view the chart, click "Chart" located next to "View" button.