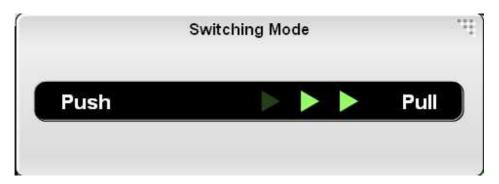

Push is the sending data function. If there is any information change, it will be automatically sent via Push to Ultra II

Pull is the calling data function. The program will pull out the information from the system eventually. This is suitable in the presence of firewall.

The program will automatically select the most suitable Push or Pull mode for you every time you open Ultra II. The selected mode will appear in green and can be observed on the upper right corner of Ultra II. In addition you can change the Push/Pull mode as you wish by clicking Push or Pull.