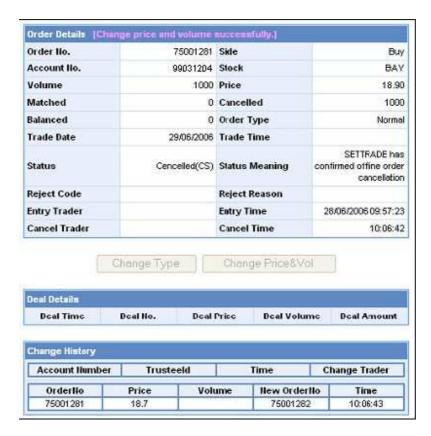

## Changing of price and volume

The system will cancel the previous orders and send out the new order. Investors can click "Change Price & Vol. The display window will be as follows the new price and volume can be inserted in the blank box adjacent to them. However, only the unmatched order such as SX, MP can be changed. Again the PIN must be entered before the order is submitted.

After you submit the order, the upper part of the window will show up the message "Change price and volume successfully" and the Change History field will show the information as seen in the below picture.

In the order sending area, the previous order that has been canceled will be displayed.

|   | Order    | Stock | Time     | B/S | Price | Quantity | Matched | Balance | Cancelled | Status        |
|---|----------|-------|----------|-----|-------|----------|---------|---------|-----------|---------------|
| 3 | 75001282 | BAY   | 10:06:42 | В   | 18.70 | 1,000    | 0       | 1,000   | 0         | Pending(W)    |
|   | 75001281 | BAY   | 09:57:23 | В   | 18.90 | 1,000    | 0       | 0       | 1,000     | Cencelled(CS) |

Part 2: shows deal details as follows

• Deal Time: Matched time

• **Deal No:** Deal No.

• Deal Price: Matched price

• Deal Volume: Number of stocks matched

• Deal Amount: Matched value

Part 3: shows order amendment details

| THE RESERVE AND ADDRESS OF THE PARTY OF THE | a to region to the control of | -    | Assistant Control |  |              |  |  |
|-------------------------------------------------------------------------------------------------------------------------------------------------------------------------------------------------------------------------------------------------------------------------------------------------------------------------------------------------------------------------------------------------------------------------------------------------------------------------------------------------------------------------------------------------------------------------------------------------------------------------------------------------------------------------------------------------------------------------------------------------------------------------------------------------------------------------------------------------------------------------------------------------------------------------------------------------------------------------------------------------------------------------------------------------------------------------------------------------------------------------------------------------------------------------------------------------------------------------------------------------------------------------------------------------------------------------------------------------------------------------------------------------------------------------------------------------------------------------------------------------------------------------------------------------------------------------------------------------------------------------------------------------------------------------------------------------------------------------------------------------------------------------------------------------------------------------------------------------------------------------------------------------------------------------------------------------------------------------------------------------------------------------------------------------------------------------------------------------------------------------------|-------------------------------|------|-------------------|--|--------------|--|--|
| Account Numbe                                                                                                                                                                                                                                                                                                                                                                                                                                                                                                                                                                                                                                                                                                                                                                                                                                                                                                                                                                                                                                                                                                                                                                                                                                                                                                                                                                                                                                                                                                                                                                                                                                                                                                                                                                                                                                                                                                                                                                                                                                                                                                                 | r Truste                      | eeld | Time              |  | Change Trade |  |  |