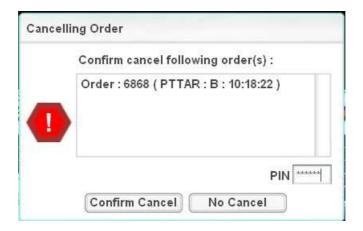

### Cancellation of the order

You can cancel the submitted orders that are not yet matched or only matched by mark the small box in front of that specific order, then

Click "Cancel" and insert the PIN. If you would like to cancel more than 1 order simultaneously, mark the small boxes in front of every order you need to cancel, then click "Cancel" only once. A confirmation pop-up will appear.

Click "Confirm Cancel" to confirm.