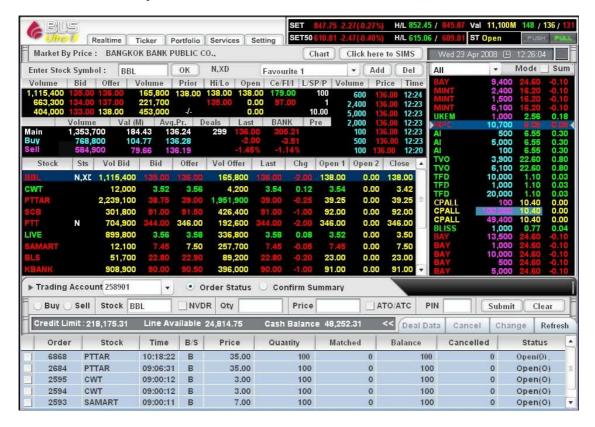

Part 2: This part used to display security details. It has been consist of 3 areas.

| Enter Stoc | & Sumb            | ol · [r | BE                                  | 7     | ок               | N.XD                     | Favor    | union d  |        | - A          | dd D    | el           | TAII.                                                                                                                                                                                                                                                                                                                                                                                                                                                                                                                                                                                                                                                                                                                                                                                                                                                                                                                                                                                                                                                                                                                                                                                                                                                                                                                                                                                                                                                                                                                                                                                                                                                                                                                                                                                                                                                                                                                                                                                                                                                                                                                          |                  | Mod∈ ✓         | Sun   |
|------------|-------------------|---------|-------------------------------------|-------|------------------|--------------------------|----------|----------|--------|--------------|---------|--------------|--------------------------------------------------------------------------------------------------------------------------------------------------------------------------------------------------------------------------------------------------------------------------------------------------------------------------------------------------------------------------------------------------------------------------------------------------------------------------------------------------------------------------------------------------------------------------------------------------------------------------------------------------------------------------------------------------------------------------------------------------------------------------------------------------------------------------------------------------------------------------------------------------------------------------------------------------------------------------------------------------------------------------------------------------------------------------------------------------------------------------------------------------------------------------------------------------------------------------------------------------------------------------------------------------------------------------------------------------------------------------------------------------------------------------------------------------------------------------------------------------------------------------------------------------------------------------------------------------------------------------------------------------------------------------------------------------------------------------------------------------------------------------------------------------------------------------------------------------------------------------------------------------------------------------------------------------------------------------------------------------------------------------------------------------------------------------------------------------------------------------------|------------------|----------------|-------|
|            |                   | 5000 ha | 200                                 | - 10  |                  |                          | Charles  |          |        |              |         |              | The state of the s |                  |                |       |
| Volume     | Bid               | Offer   | A CONTRACTOR OF THE PERSON NAMED IN | ume   | Prior            | The second second second |          | FI/I L/S |        | lume         |         | ime          | APURE                                                                                                                                                                                                                                                                                                                                                                                                                                                                                                                                                                                                                                                                                                                                                                                                                                                                                                                                                                                                                                                                                                                                                                                                                                                                                                                                                                                                                                                                                                                                                                                                                                                                                                                                                                                                                                                                                                                                                                                                                                                                                                                          | 10,000<br>67,200 |                | 0.18  |
| 1,123,000  | 135.00            | 136.00  |                                     | 0,900 | 138.00           | 138.00 1                 |          | 0.00     | 100    | 100          |         | 2:20         | ERAWAN                                                                                                                                                                                                                                                                                                                                                                                                                                                                                                                                                                                                                                                                                                                                                                                                                                                                                                                                                                                                                                                                                                                                                                                                                                                                                                                                                                                                                                                                                                                                                                                                                                                                                                                                                                                                                                                                                                                                                                                                                                                                                                                         | 50,000           |                | 0.00  |
| 663,300    | 134.00            | 137.00  |                                     | 1,700 | 1-               | 135.00                   | 0.00 97  | .00      | 0.00   | 1,400        |         | 2:20         | TCAP                                                                                                                                                                                                                                                                                                                                                                                                                                                                                                                                                                                                                                                                                                                                                                                                                                                                                                                                                                                                                                                                                                                                                                                                                                                                                                                                                                                                                                                                                                                                                                                                                                                                                                                                                                                                                                                                                                                                                                                                                                                                                                                           | 10,000           | 16.90          | -0.80 |
| 401,900    | 100.00            | 138.00  |                                     | 3,000 |                  |                          |          |          | 0.00   | 300          |         | 2:20         | KTB                                                                                                                                                                                                                                                                                                                                                                                                                                                                                                                                                                                                                                                                                                                                                                                                                                                                                                                                                                                                                                                                                                                                                                                                                                                                                                                                                                                                                                                                                                                                                                                                                                                                                                                                                                                                                                                                                                                                                                                                                                                                                                                            | 14,500           | 10.60          | -0.10 |
| Main       | Volume<br>1,343,1 |         | al (M)<br>182.9                     |       | j.Pr. D<br>36.24 | eals La<br>293 13        | ast BA   | NIN P    | re     | 5,000<br>200 |         | 2:19<br>2:19 | LST                                                                                                                                                                                                                                                                                                                                                                                                                                                                                                                                                                                                                                                                                                                                                                                                                                                                                                                                                                                                                                                                                                                                                                                                                                                                                                                                                                                                                                                                                                                                                                                                                                                                                                                                                                                                                                                                                                                                                                                                                                                                                                                            | 3,000            | 5.70           | 0.50  |
| Buy        | 758.2             |         | 103.3                               |       | 36.28            | 250 10                   | 2.00     | 9.79     |        | 100          |         | 2:18         | APURE<br>BKI                                                                                                                                                                                                                                                                                                                                                                                                                                                                                                                                                                                                                                                                                                                                                                                                                                                                                                                                                                                                                                                                                                                                                                                                                                                                                                                                                                                                                                                                                                                                                                                                                                                                                                                                                                                                                                                                                                                                                                                                                                                                                                                   | 10,000           | 3.82<br>278.00 | 0.18  |
| Sell       | 584,9             |         | 79.6                                |       | 36.19            |                          | 45% -0   | 90%      |        | 2,000        |         | 2:14         | PERM                                                                                                                                                                                                                                                                                                                                                                                                                                                                                                                                                                                                                                                                                                                                                                                                                                                                                                                                                                                                                                                                                                                                                                                                                                                                                                                                                                                                                                                                                                                                                                                                                                                                                                                                                                                                                                                                                                                                                                                                                                                                                                                           | 10.000           | 4.02           | 0.30  |
| Canal      |                   |         |                                     |       |                  | V-LOW.                   |          | Char     | On and | -            |         |              | NNCL-W1                                                                                                                                                                                                                                                                                                                                                                                                                                                                                                                                                                                                                                                                                                                                                                                                                                                                                                                                                                                                                                                                                                                                                                                                                                                                                                                                                                                                                                                                                                                                                                                                                                                                                                                                                                                                                                                                                                                                                                                                                                                                                                                        | 20,000           | 1.43           | 0.09  |
| Stock      | Sts               | Vol B   | a                                   | Bid   | Offer            | Vol Offer                | Last     | Chg      | Open 1 | Open :       | 2 Close |              | VNG                                                                                                                                                                                                                                                                                                                                                                                                                                                                                                                                                                                                                                                                                                                                                                                                                                                                                                                                                                                                                                                                                                                                                                                                                                                                                                                                                                                                                                                                                                                                                                                                                                                                                                                                                                                                                                                                                                                                                                                                                                                                                                                            | 8,000            | 3.58           | 0.04  |
| BBL        | N,XE              | 1,123,0 | 000                                 | 35.00 | 136.00           | 170,90                   | 1-36-100 | 2.00     | 138.00 | 0.0          | 138.0   | 0            | AP                                                                                                                                                                                                                                                                                                                                                                                                                                                                                                                                                                                                                                                                                                                                                                                                                                                                                                                                                                                                                                                                                                                                                                                                                                                                                                                                                                                                                                                                                                                                                                                                                                                                                                                                                                                                                                                                                                                                                                                                                                                                                                                             | 10,000           | 7.30           | -0.30 |
| CWT        |                   | 12,0    | 000                                 | 3.52  | 3.56             | 4,20                     | 3.54     | 0.12     | 3.54   | 0.0          | 3,4     | 2            | KASET                                                                                                                                                                                                                                                                                                                                                                                                                                                                                                                                                                                                                                                                                                                                                                                                                                                                                                                                                                                                                                                                                                                                                                                                                                                                                                                                                                                                                                                                                                                                                                                                                                                                                                                                                                                                                                                                                                                                                                                                                                                                                                                          | 5,000            | 7.70           | 0.55  |
| PTTAR      |                   | 2,226,  | 500                                 | 38.75 | 39.00            | 1,946,40                 | 39.00    | -0.25    | 39.25  | 0.0          | 39.2    | 5            | TCC                                                                                                                                                                                                                                                                                                                                                                                                                                                                                                                                                                                                                                                                                                                                                                                                                                                                                                                                                                                                                                                                                                                                                                                                                                                                                                                                                                                                                                                                                                                                                                                                                                                                                                                                                                                                                                                                                                                                                                                                                                                                                                                            | 1,700            | 6.45           | -0.05 |
| SCB        |                   | 357.8   | 300                                 | 91.00 | 91.50            | 411,70                   | 91.50    | -0.50    | 92.00  | 0.0          | 92.0    | 0            | PTTCH                                                                                                                                                                                                                                                                                                                                                                                                                                                                                                                                                                                                                                                                                                                                                                                                                                                                                                                                                                                                                                                                                                                                                                                                                                                                                                                                                                                                                                                                                                                                                                                                                                                                                                                                                                                                                                                                                                                                                                                                                                                                                                                          | 200              | 113.00         | 3.00  |
| PIT        | N                 | 703.    |                                     | 44.00 | 346.00           | 190,60                   |          | -2.00    | 346.00 |              |         |              | APURE                                                                                                                                                                                                                                                                                                                                                                                                                                                                                                                                                                                                                                                                                                                                                                                                                                                                                                                                                                                                                                                                                                                                                                                                                                                                                                                                                                                                                                                                                                                                                                                                                                                                                                                                                                                                                                                                                                                                                                                                                                                                                                                          | 151,000          | 3.82           | 0.18  |
| LIVE       |                   | 9191    | 200                                 | 3.56  | 3.58             | 546,80                   |          | 0.06     | 3,52   |              |         |              | TMB                                                                                                                                                                                                                                                                                                                                                                                                                                                                                                                                                                                                                                                                                                                                                                                                                                                                                                                                                                                                                                                                                                                                                                                                                                                                                                                                                                                                                                                                                                                                                                                                                                                                                                                                                                                                                                                                                                                                                                                                                                                                                                                            | 500              | 1.47           | -0.02 |
| LIVE       |                   |         |                                     | 0.00  |                  |                          |          | 0.06     | 3.52   |              |         |              | SMM                                                                                                                                                                                                                                                                                                                                                                                                                                                                                                                                                                                                                                                                                                                                                                                                                                                                                                                                                                                                                                                                                                                                                                                                                                                                                                                                                                                                                                                                                                                                                                                                                                                                                                                                                                                                                                                                                                                                                                                                                                                                                                                            | 58,400           |                | 0.12  |
| SAMARI     |                   | 12,     |                                     | 7.45  | 7.50             | 257,70                   |          | -0.05    | 7.45   | 0.0          |         |              | PERM                                                                                                                                                                                                                                                                                                                                                                                                                                                                                                                                                                                                                                                                                                                                                                                                                                                                                                                                                                                                                                                                                                                                                                                                                                                                                                                                                                                                                                                                                                                                                                                                                                                                                                                                                                                                                                                                                                                                                                                                                                                                                                                           | 10,000<br>3,000  |                | 0.30  |
| BLS        |                   | 50,     | 700                                 | 22.80 | 22,90            | 89,20                    |          | -0.20    | 23.00  |              |         |              | SMM                                                                                                                                                                                                                                                                                                                                                                                                                                                                                                                                                                                                                                                                                                                                                                                                                                                                                                                                                                                                                                                                                                                                                                                                                                                                                                                                                                                                                                                                                                                                                                                                                                                                                                                                                                                                                                                                                                                                                                                                                                                                                                                            | 50,000           | 1.37           | 0.12  |
| KBANK      |                   | 1.009   | 300                                 | 90.00 | 90.50            | 471,00                   | 90.50    | -0.50    | 91.00  | 0.0          | 91.0    | 0            | PERM                                                                                                                                                                                                                                                                                                                                                                                                                                                                                                                                                                                                                                                                                                                                                                                                                                                                                                                                                                                                                                                                                                                                                                                                                                                                                                                                                                                                                                                                                                                                                                                                                                                                                                                                                                                                                                                                                                                                                                                                                                                                                                                           | 4,000            | 4.02           | 0.30  |

Area A: Market By Price

| Market B                        | By Price                            | : BAI                   | NGKOK BA                             | NK PUBL                               | IC CO.,              |                                   |                                   | Chart             | Click                        | here to S        | SIMS                             |
|---------------------------------|-------------------------------------|-------------------------|--------------------------------------|---------------------------------------|----------------------|-----------------------------------|-----------------------------------|-------------------|------------------------------|------------------|----------------------------------|
| Enter Stoc                      | k Symb                              | ol:                     | BBL                                  | OK                                    | N,XD                 |                                   | Favourite                         | 1                 | -)(                          | Add              | Del                              |
| Volume                          | Bid                                 | Offe                    | r   Volum                            | ne   Pri                              | or   Hi/Lo           | Open                              | Ce/FI/I                           | L/SP/P            | Volume                       | Price            | Time                             |
| 1,123,000<br>663,300<br>401,900 | 134.00                              | 136.0<br>137.0<br>138.0 | 0 221                                | 700                                   | .00 138.00<br>135.00 | 0.00<br>0.00<br>0.00              | 97.00                             | 100<br>1<br>10.00 | 100<br>1,400<br>300          | 136.00           | 12:20<br>12:20<br>12:20          |
| Main<br>Buy<br>Sell             | Volume<br>1,343,1<br>758,2<br>584,9 | 00                      | Val (M)<br>182.99<br>103.33<br>79.66 | Avg.Pr.<br>136.24<br>136.28<br>136.19 | 293                  | Last<br>136.00<br>-2.00<br>-1.45% | BANK<br>305.93<br>-2.79<br>-0.909 | Pre               | 5,000<br>200<br>100<br>2,000 | 136.00<br>136.00 | 12:19<br>12:19<br>12:18<br>12:14 |

This area shows the details of your selected symbol. The details provided more information than those appeared in the area B (Real-time Quote). There are two alternative ways to display the stock details in this area,

First, Select the security symbol that is currently shown in the area B. The stock information will automatically be displayed.

Second, Move the cursor into the blank box at "Enter Stock Symbol" then enter the stock symbol, and then click OK.

The security details are provided by:

- Volume, Bid: 3 Best bid volumes and prices of a security
- Offer, Volume: 3 Best offer prices and volume of a security
- **Prior**: Close price of the previous day
- **Hi/Lo:** Highest and Lowest price of the day
- **Open:** Latest open price. Open 1 is the morning open price. Open 2 is the afternoon open price. Prices during the time market is closing called Projected Close.
- Ce: Ceiling is the maximum price a stock can go up on the day.
- FI: Floor is the maximum price a stock can go down on the day.
- I: Price for an IPO shown only on the first day of trading
- L: Number of Broad Lot per order, normally equal to 100 stocks.
- SP: Price Spread
- P: Par value
- Volume, Price, Time: 7 latest trading volumes, prices and times

Area B: Real-time

| Stock  | Sts  | Vol Bid   | Bid    | Offer  | Vol Offer | Last   | Chg   | Open 1 | Open 2 | Close  |
|--------|------|-----------|--------|--------|-----------|--------|-------|--------|--------|--------|
| 881    | N,XE | 1,115,400 | 135.00 | 138.00 | 165,800   | 136.00 | -2.00 | 138.00 | 0.00   | 138.00 |
| CWT    |      | 12,000    | 3.52   | 3.56   | 4,200     | 3.54   | 0.12  | 3.54   | 0.00   | 3.42   |
| PTTAR  |      | 2,239,100 | 38.75  | 39.00  | 1,951,900 | 39.00  | -0.25 | 39.25  | 0.00   | 39.25  |
| SCB    |      | 301,800   | 91.00  | 91.50  | 426,400   | 91.00  | -1.00 | 92.00  | 0.00   | 92.00  |
| PTT    | N    | 704,900   | 344.00 | 346.00 | 192,600   | 344.00 | -2.00 | 346.00 | 0.00   | 346.00 |
| LIVE   |      | 899,800   | 3.56   | 3.58   | 336,800   | 3.58   | 0.08  | 3.52   | 0.00   | 3.50   |
| SAMART |      | 12,100    | 7.45   | 7.50   | 257,700   | 7.45   | -0.05 | 7.45   | 0.00   | 7.50   |
| BLS    |      | 51,700    | 22.80  | 22,90  | 89,200    | 22.80  | -0.20 | 23.00  | 0.00   | 23.00  |
| KBANK  |      | 908,900   | 90.00  | 90.50  | 396,000   | 90.00  | -1.00 | 91.00  | 0.00   | 91.00  |

This area displays volumes and prices of multiple stocks. The main purpose is to provide the users the real-time trading movement as customer's list. The each color of stocks price and symbol will be declared whether the increasing, decreasing or remaining price from then the last previous close price.

- Green means increasing price.
- Red means decreasing price.
- Yellow means the remaining price.

You can use the arrow up and down button or Page up, Page down, Home and End on your keyboard to view your stocks.

The following information of each stock will be shown

Stock: The stock symbol
Sts: Status of the security
Vol Bid: Best bid volume
Bid: Best bid price

Bid: Best bid price
Offer: Best offer price
Vol offer: Best offer volume
Last: Last trading price

- Chg: Change in price comparable to close price on the previous day
- Open 1: Open price for morning sessionOpen 2: Open price for afternoon session
- Close: Close price. Price during the time market is closing called Projected close.

#### Part 3: Order Area

The investors can send trading order using the functions in the bottom area as shown below. The area is divided into sub sections

Section 1 used for sending trading orders

First row display account number for trading.

- Order status: display trading order status.
- Confirm summary: display confirmation of executed orders.

**Second row** used to submit the trading order.

- Buy/sell: choose whether to buy or sell by moving the cursor to select the action you
  would like to take.
- Stock: type in the stock symbol in the blank box next to "Stock".
- NVDR: in case foreign investors would like to buy NVDR stock, the small box in front of NVDR must be marked.
- Qty: insert the quantity of stocks that you would like to trade in the blank box next to "Qty" e.g. 25,000.
- Price: insert price per stock you wish to trade in the blank box next to "Price".
- ATO/ATC: if the investors would like to buy or sell the security at the open price or close price, the box in front of this command must be marked otherwise it should be left blank.
- PIN: the pin code must be entered in the blank box next to "PIN" every time the
  investors would like to submit the trading order. The display of pin in the box will be
  \*\* \*
- **Submit:** after entering the PIN, press "Submit" in order to transmit the order
- Clear: if you would like to clear all the order previously keyed in the boxes, press "Clear".

The details of information displayed are as follows:

| Order | Stock  | Time     | B/S | Price | Quantity | Matched | Balance | Cancelled | Status  | - |
|-------|--------|----------|-----|-------|----------|---------|---------|-----------|---------|---|
| 6868  | PTTAR  | 10:18:22 | В   | 35.00 | 100      | 0       | 100     | 0         | Open(O) |   |
| 2684  | PTTAR  | 09:06:31 | В   | 35.00 | 100      | 0       | 100     | 0         | Open(O) |   |
| 2595  | CWT    | 09:00:12 | В   | 3.00  | 100      | 0       | 100     | 0         | Open(O) |   |
| 2594  | CWT    | 09:00:12 | В   | 3.00  | 100      | 0       | 100     | 0         | Open(O) |   |
| 2593  | SAMART | 09:00:11 | В   | 7.00  | 100      | 0       | 100     | 0         | Open(O) |   |

Order: Order numberStock: Stock symbol

• Time: Time when the order is submitted

B/S: B = buy and S = sellPrice: Price per share

Quantity: Numbers of securities to be bought or sold
 Matched: Numbers of securities already matched

Balance: Numbers of securities waiting to be matched that are equal to numbers of securities submitted subtracted by numbers of securities already matched

• Canceled: Numbers of securities canceled

• Status: Order status will be shown in the form of abbreviation altered by each broker.