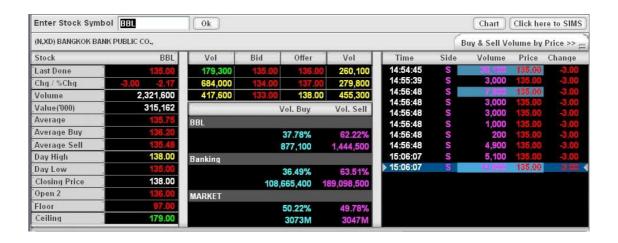

Area A: Market By Price

| Market B                        | By Price                            | : BAI                   | NGKOK BA                             | NK PUBL                               | IC CO.,              |                                   |                                   | Chart             | Click                        | here to S        | SIMS                             |
|---------------------------------|-------------------------------------|-------------------------|--------------------------------------|---------------------------------------|----------------------|-----------------------------------|-----------------------------------|-------------------|------------------------------|------------------|----------------------------------|
| Enter Stoc                      | k Symb                              | ol:                     | BBL                                  | OK                                    | N,XD                 |                                   | Favourite                         | 1                 | -)(                          | Add              | Del                              |
| Volume                          | Bid                                 | Offe                    | r   Volum                            | ne   Pri                              | or   Hi/Lo           | Open                              | Ce/FI/I                           | L/SP/P            | Volume                       | Price            | Time                             |
| 1,123,000<br>663,300<br>401,900 | 134.00                              | 136.0<br>137.0<br>138.0 | 0 221                                | 700                                   | .00 138.00<br>135.00 | 0.00<br>0.00<br>0.00              | 97.00                             | 100<br>1<br>10.00 | 100<br>1,400<br>300          | 136.00           | 12:20<br>12:20<br>12:20          |
| Main<br>Buy<br>Sell             | Volume<br>1,343,1<br>758,2<br>584,9 | 00                      | Val (M)<br>182.99<br>103.33<br>79.66 | Avg.Pr.<br>136.24<br>136.28<br>136.19 | 293                  | Last<br>136.00<br>-2.00<br>-1.45% | BANK<br>305.93<br>-2.79<br>-0.909 | Pre               | 5,000<br>200<br>100<br>2,000 | 136.00<br>136.00 | 12:19<br>12:19<br>12:18<br>12:14 |

This area shows the details of your selected symbol. The details provided more information than those appeared in the area B (Real-time Quote). There are two alternative ways to display the stock details in this area,

The security details are provided by:

- Volume, Bid: 3 Best bid volumes and prices of a security
- Offer, Volume: 3 Best offer prices and volume of a security
- **Prior**: Close price of the previous day
- **Hi/Lo:** Highest and Lowest price of the day
- **Open:** Latest open price. Open 1 is the morning open price. Open 2 is the afternoon open price. Prices during the time market is closing called Projected Close.
- Ce: Ceiling is the maximum price a stock can go up on the day.
- FI: Floor is the maximum price a stock can go down on the day.
- I: Price for an IPO shown only on the first day of trading
- L: Number of Broad Lot per order, normally equal to 100 stocks.
- SP: Price Spread
- P: Par value
- Volume, Price, Time: 7 latest trading volumes, prices and times