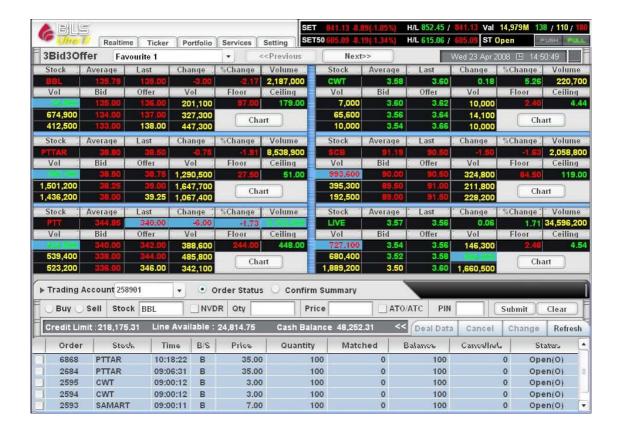

#### 2.2 Market Watch

Market Watch is another main page of program BLS Ultra II that will display market summary and real-time price movement. The investors can also submit a trading order through this page. The page is divided into 3 parts;

Part 1: For other pages selections and displaying of details of market summary.

Part 2: For displaying each individual security in details.

Part 3: For order submitting and displaying the previously submitted orders.