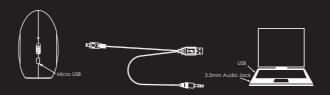

# Wired Operation:

1. Connect the the \$3.5mm line-in cable to your audio source and the micro USB to your BOOMPODS speaker. 2. Turn ON and Play your music.

To charge, connect the USB <sup>™</sup>cable directly to a PC, Laptop or mains USB charger. The LED on your BOOMPODS speaker will turn red whilst charging. The LED will turn turn off when fully charged. The BOOMPODS speaker can be used while being charged.

### Package Contents:

- 1 x BOOMPODS speaker. 1 x Micro USB, 3.5mm audio and standard USB cable.
- 1 x User manual.