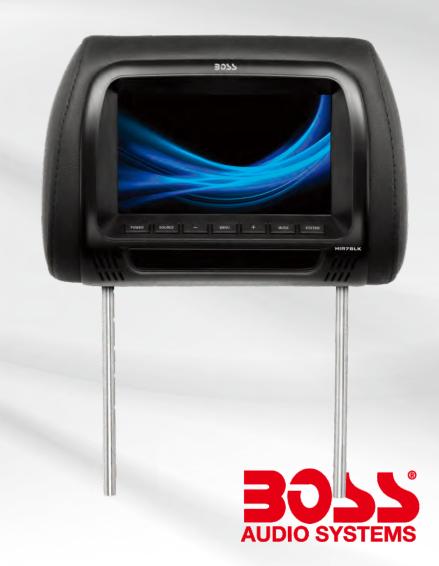

## HIR7BLK

UNIVERSAL HEADREST WITH PRE-INSTALLED 7" (178mm) WIDESCREEN TFT VIDEO MONITOR

BOSS Audio Systems
3451 Lunar Court • Oxnard, CA 93030

www.bossaudio.com | 800.999.1236
tech support: www.bossaudio.com/support

### **Features**

- \* Available in black, gray, and beige
- \* Adjustable mounting poles to fit any seat
- ★ Poles adjustable from 4 inches apart to 8 inches apart
- \* 7" wide TFT LED Monitor
- \* 1Set wired AV input
- \* Faceplate mini-stereo jack output for wired headphones
- \* Color System: NTSC/PAL selectable
- \* Built in dual channel IR Transmitter
- ★ Frequency:2.3 MHZ(Left),2.8MHZ(Right)
- ★ Dual Function remote control:RC-701N
- ★ Operating temperature:32°F to 140°F
- \* Storage temperature:-4°F to 176°F
- \* Environmental Humidity:<90%