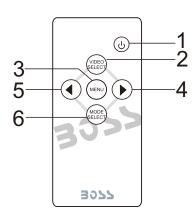

#### REMOTE FUNCTION

- 1.POWER SWITCH
- 2.VIDEO SELECT
- 3.MENU
- 4.NEXT
- 5.PREVIOUS
- 6.MODE SELECT

REMARK: MUTE IS NOT AVAILABLE FOR THIS MODEL.

CONTENTS AND SPECIFICATIONS ARE SUBJECT TO CHANGE WITHOUT PRIOR NOTICE.