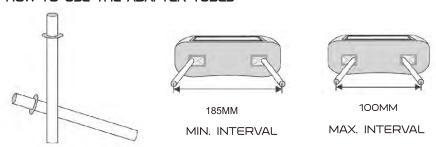

#### HOW TO USE THE ADAPTER TUBES

Since the spacing of the mounting holes can vary on different vehicles we supply two adapter poles {12mm diameter}, Use these adapter poles when the headrest mounting holes in your seat are too large for the posts of the headrest monitor.

To adjust the headrest posts simply pull apart or push together to adjust for the seat. If the larger diameter posts are needed make sure to install them before running any wires.