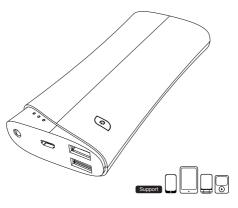

### **External Battery**

The charger supports smartphone,MP3,MP4 and most of the DC 5V USB input digital electronic product.

Thank you for your selecting NEWNOW products. Before operating, please read this manual carefully and follow the instructions to operate properly.

### Product appearance

- ON/OFF
- LED Flashlight
- USB Port
- USB Connector

- 6 5 LED power indicator
- Micro USB Port
- Micro USB Connector