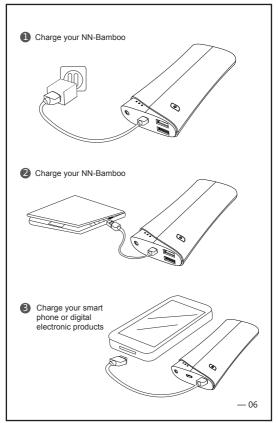

#### How to charge NN-Bamboo (Chart 1 \ Chart 2)

- Use your original USB data cable or our standard cable to connect USB cable and device connector;
- Put the USB charge cable into mobile power USB input port to connect the device and mobile power;
- 3. The LED indicators flicker orderly;
- 4.All Led indicatos flicker simultaneously when full charging.

Please remove the power source after full charging.

### Use NN-Bamboo to charge smart phone or digital electronic products (Chart 3)

- Check whether charging voltage of digital electronic products is matched with output voltage(DC 5V) of NN-Bamboo;
- 2.Connect one end of the original USB cable with consumer electronics, and the other end of cable with NN-Bamboo. Press the button and start to charge.