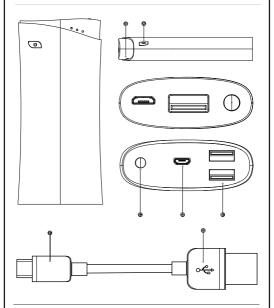

### Product appearance

- ON/OFF
- LED Flashlight
- USB Port
- USB Connector

- 6 5 LED power indicator
- Micro USB Port
- Micro USB Connector