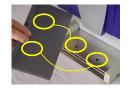

## Daily maintenance (automatic cleaning of mixing bowls )

In order to assure optimum delivery of your beverages and meet the hygiene standards a daily cleaning of the mixing mechanism is recommended. This will also prevent claughing of the machine by remaining powder residu.

It is not necessary to remove the cartridges...

ensure the opening of the dispensing mechanism is pointing to the bottom