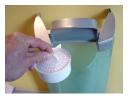

or coffee only

Left cartridge holder can hold coffe, chocolate or cappucinno



Inser cartridge till the bottom

### Filling the water tank



Lift the watertank vertically upwards



Replace watertank until flush with frame



#### **OTTIMO USER GUIDE**

ATTENTION ! ! : switch off power before removing the hood



## Daily maintenance (automatic cleaning of mixing bowls )

In order to assure optimum delivery of your beverages and meet the hygiene standards a daily cleaning of the mixing mechanism is recommended. This will also prevent claughing of the machine by remaining powder residu.

It is not necessary to remove the cartridges...





ensure the opening of the dispensing mechanism is pointing to the bottom

# cleaning the drip tray







# **Remplacement of Brita water filter**





#### Reset the water counter

Switch off the machine

Push expresso button, keep pushed and switch machine on Blue led blinks Push expresso button again to reset

Blue led goes out and procedure terminates .

Version en français disponible chez votre concessionnaire Fountain This card is available in your language . pls contact your local Fountain dealer