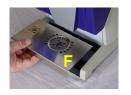

of cartridges



Right cartridge holder reserved for coffee only

Left cartridge holder can hold coffe, chocolate or cappucinno



Inser cartridge till the bottom

### Filling the water tank



Lift the watertank vertically upwards



Replace watertank until flush with frame



#### **OTTIMO USER GUIDE**

ATTENTION ! ! : switch off power before removing the hood



## Daily maintenance (automatic cleaning of mixing bowls )

In order to assure optimum delivery of your beverages and meet the hygiene standards a daily cleaning of the mixing mechanism is recommended. This will also prevent claughing of the machine by remaining powder residu.

It is not necessary to remove the cartridges...





ensure the opening of the dispensing mechanism is pointing to the bottom

# cleaning the drip tray







# **Remplacement of Brita water filter**





#### Reset the water counter

Switch off the machine

Push expresso button, keep pushed and switch machine on Blue led blinks Push expresso button again to reset

Blue led goes out and procedure terminates .

Version en français disponible chez votre concessionnaire Fountain This card is available in your language . pls contact your local Fountain dealer