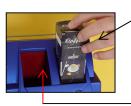

### Replacement of cartridges

Right cartridge holder reserved for coffee only

Left cartridge holder can hold coffe, chocolate or cappucinno

Inser cartridge till the bottom