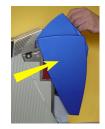

### Replacement of cartridges

Right cartridge holder reserved for coffee only

Left cartridge holder can hold coffe, chocolate or cappucinno

Inser cartridge till the bottom