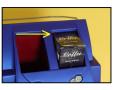

### Replacement of cartridges

Right cartridge holder reserved for coffee only

Left cartridge holder can hold coffe, chocolate or cappucinno

Inser cartridge till the bottom