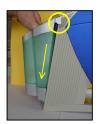

### Filling the water tank

Lift the watertank vertically upwards

Replace watertank until flush with frame