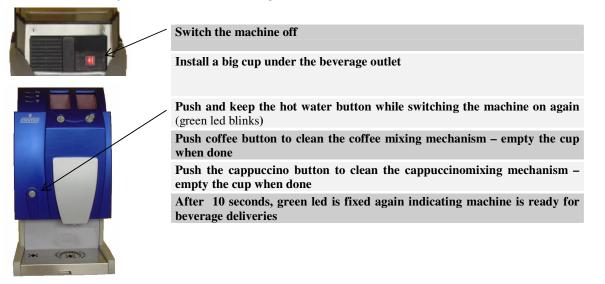

## Daily maintenance (automatic cleaning of mixing bowls )

In order to assure optimum delivery of your beverages and meet the hygiene standards a daily cleaning of the mixing mechanism is recommended. This will also prevent claughing of the machine by remaining powder residu.

#### Reset the water counter

Switch off the machine

Push expresso button, keep pushed and switch machine on Blue led blinks Push expresso button again to reset

Blue led goes out and procedure terminates .