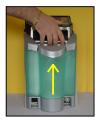

### Filling the water tank

Lift the watertank vertically upwards

Replace watertank until flush with frame