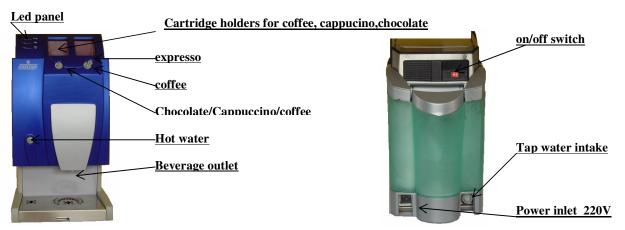

#### **Technical SUMMARY**

|           | Green fixed    | ready                                                                              |
|-----------|----------------|------------------------------------------------------------------------------------|
| 1= 11 0X= | Green blinking | Cleaning cycle in progress                                                         |
|           | Red blinking   | Fault indicator : number of blinks indicates error number (see Ottimo user manual) |
|           | Red fixed      | Boiler temperature too low                                                         |
|           | Orange fixed   | Programming mode                                                                   |
|           | Red fixed      | Water level low                                                                    |
|           | Blue fixed     | Replace Brita filter                                                               |
|           | off            | Brita water filter OK                                                              |

### Replacement of cartridges

Right cartridge holder reserved for coffee only

Left cartridge holder can hold coffe, chocolate or cappucinno

Inser cartridge till the bottom

### Filling the water tank

Lift the watertank vertically upwards

Replace watertank until flush with frame

#### **OTTIMO USER GUIDE**

ATTENTION ! ! : switch off power before removing the hood