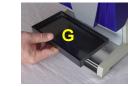

cartridges



Right cartridge holder reserved for coffee only

Left cartridge holder can hold coffe, chocolate or cappucinno



Inser cartridge till the bottom

### Filling the water tank



Lift the watertank vertically upwards



Replace watertank until flush with frame



#### **OTTIMO USER GUIDE**

ATTENTION ! ! : switch off power before removing the hood



## Daily maintenance (automatic cleaning of mixing bowls )

In order to assure optimum delivery of your beverages and meet the hygiene standards a daily cleaning of the mixing mechanism is recommended. This will also prevent claughing of the machine by remaining powder residu.

It is not necessary to remove the cartridges...





ensure the opening of the dispensing mechanism is pointing to the bottom

# cleaning the drip tray







# **Remplacement of Brita water filter**





#### Reset the water counter

Switch off the machine

Push expresso button, keep pushed and switch machine on Blue led blinks Push expresso button again to reset

Blue led goes out and procedure terminates .

Version en français disponible chez votre concessionnaire Fountain This card is available in your language . pls contact your local Fountain dealer