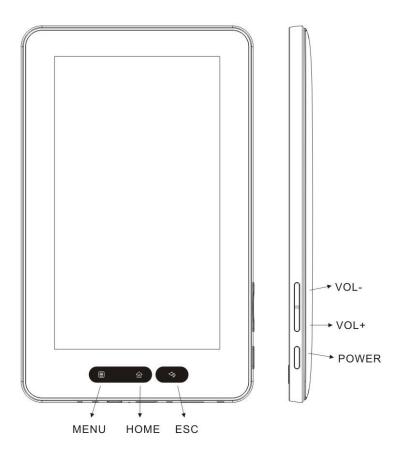

## 1. appearance and button:

# 1.1 Touch panel

7" Capacitive touch panel: In The Operation, to click,dragging on the touch panel 1.2 POWER

startup: Long Press and hold the power button, the system will enter the main in terface

shutdown: In the main menu interface, Press the power button about 5 second to shutdown, The system can hint "power off" option, Clike"ok". you can safely shut down.

#### 1.3 ESC

Short Press ESC button will return the last interface, long Press ESC button will return the main interface

# 1,4 Menu

the Tablet under normal operating conditions, short press M button will Back to the

home screen

1.5 Volume +. Volume-

the buttons on top Volume +, Volume-achieve changes in the volume.

- 1.6 earphone jack
  - 3.5 mm standard earphone jack
- 1.7 Video output interface

HDMI output interface

1.8 TF card

TF-CARD solt: external T-FLASH card

1.9 MiniUSB

MiniUSB jack: you can use it to connect the computer for data transmission, charging and external connection USB flash drive

1.10 Reset

When the Tablet under the condition of the crash, use the small objects to short press RESET button, Tablet will force to shutdown.

【Remark】: unless unable to shutdown, otherwise don't use the reset, suggest you to shutdown by normal, if no will easy to damage the machine system.