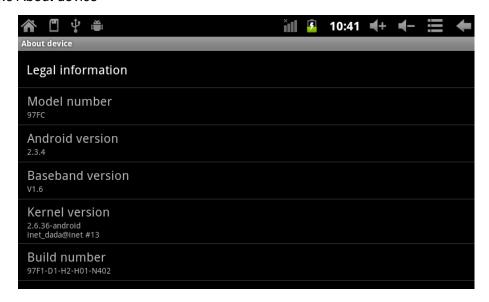

then you can felete the application



# 4.3 Privacy

Factory data reset



# 4.4 Storage

Remove TF card, view of the available storage space



【Remark】: pls touch option"delete TF card", so that can safety to romeve TF card

# 4.6. Language & keyboard

Setting: (Language), text input and automatic error correction options;



Select Language: 56 kind of national languages are available

Android keyboard: Android keyboard setting

Sound on Key-press Auto-capitalisation

Show suggestions: Display suggested words while typing

Auto-complete: Specebar and punctuation automatically insert highlighted word

# 4.7. Date & time setting

Set date, set time, Select time zone and select date format



#### 4.8 USB Mode Select

Choose USB work pattern: OTG/HOST/SLAVE.......

### 4.9 About device



# 5. Apps Install and manage

### 5.1 Appinstaller

This Tablet can support Android APP in market by third party, most Apps can install in the network, can copy to NAND FLASH or TF card.

Click Appinstaller icon, will appear Install, manage, Exit options.

Install: Click install, enter Apk install interface

Separately for Internal Memory disk and SD Card disk.

Selec the APK you would like to install, click it to install, go back to main menu, will display the installed app you just selected.

Remark: some 3<sup>rd</sup> APP must install properly by memory card,downloaded 3<sup>rd</sup> paty app may not install properly on device.

Manage: click manage, enter third party interface Click install icon, will enter Action interface

6. Problem solution

Device can't to open

- 1. Check the