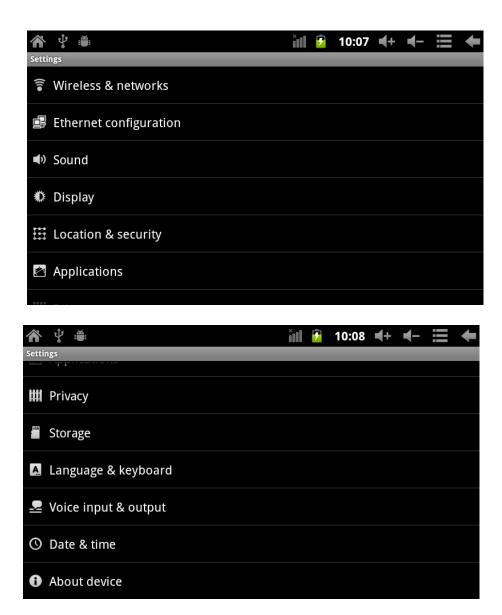

### 4. Equipment basic set

Setting: Click setting icons . enter setting interface

4.1 Silent mode, Volume, Notification ringtone, Audible selection, Screen lock sounds,

4.2 Application

Manage applications

# 4.3 Privacy

Factory data reset

# 4.4 Storage

Remove TF card, view of the available storage space

【Remark】: pls touch option"delete TF card", so that can safety to romeve TF card

# 4.6. Language & keyboard

Setting: (Language), text input and automatic error correction options;

Select Language: 56 kind of national languages are available

Android keyboard: Android keyboard setting

Sound on Key-press Auto-capitalisation

# 4.7. Date & time setting

Set date, set time, Select time zone and select date format

### 4.9 About device