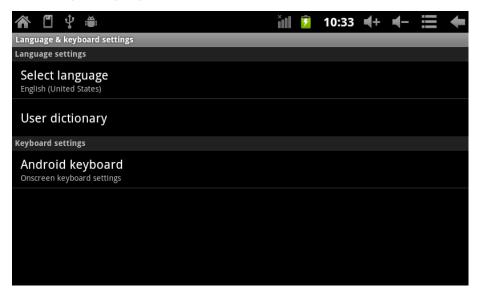

# 4.6. Language & keyboard

Setting: (Language), text input and automatic error correction options;

Select Language: 56 kind of national languages are available

Android keyboard: Android keyboard setting

Sound on Key-press Auto-capitalisation

Show suggestions: Display suggested words while typing

Auto-complete: Specebar and punctuation automatically insert highlighted word