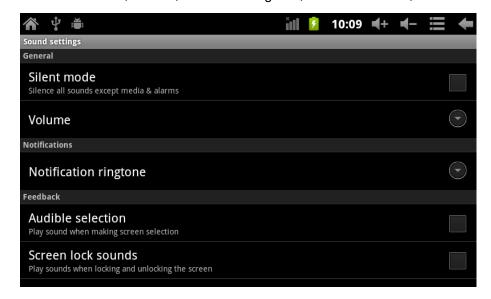

### 4. Equipment basic set

Setting: Click setting icons . enter setting interface

4.1 Silent mode, Volume, Notification ringtone, Audible selection, Screen lock sounds,

4.2 Application

Manage applications