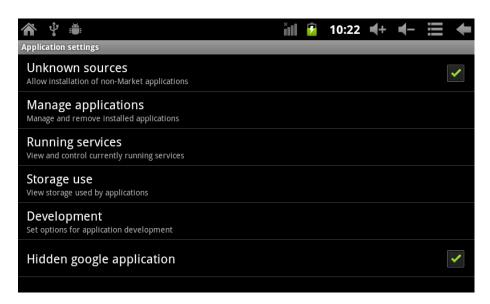

### 4. Equipment basic set

Setting: Click setting icons . enter setting interface

4.1 Silent mode, Volume, Notification ringtone, Audible selection, Screen lock sounds,

4.2 Application

Manage applications

Unknown sources: Click "Unknown Sources", then click "OK" Manage application: manager and uninstall Application

【Remark】: when you Firmware Upgrade, pls close the USB connect

How to uninstall?

- 1. enter setting">"Application">"Manage application" And then there will be installed the program list
- 2. Click you want to uninstall icons, will enter the following interface
- 3. Click Uninstall, then you can felete the application