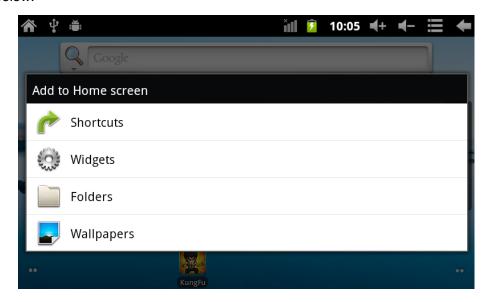

Delete icons: long press the icons 3 second, drag the icons to the Recycle Bin ico n, once it become red, Loosen your hand, after that you can delete icon

You touch the screen keep a time, appear the dialog box"Add yo Home screen" as shown below: