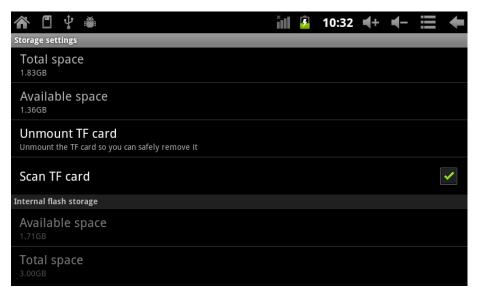

# 4.4 Storage

Remove TF card, view of the available storage space

【Remark】: pls touch option"delete TF card", so that can safety to romeve TF card