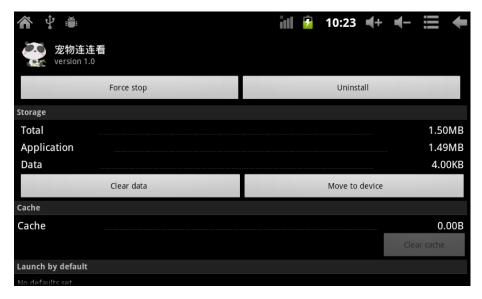

Unknown sources: Click "Unknown Sources", then click "OK" Manage application: manager and uninstall Application

【Remark】: when you Firmware Upgrade, pls close the USB connect

How to uninstall?

- 1. enter setting">"Application">"Manage application" And then there will be installed the program list
- 2. Click you want to uninstall icons, will enter the following interface
- 3. Click Uninstall, then you can felete the application