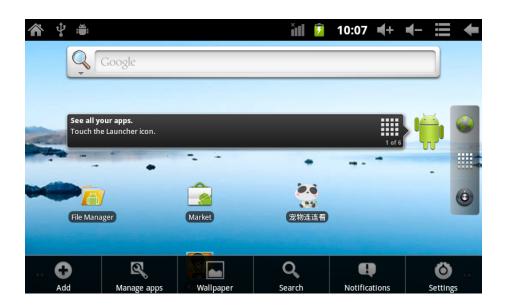

# 3. Equipment operation interface

3.1 Main interface describe

After startup will enter the main interface

In the main interface, you can:

Management main interface software ICONS: long press the icons 3 second, after the icons will biger, then you can drag anywhere in the interface.