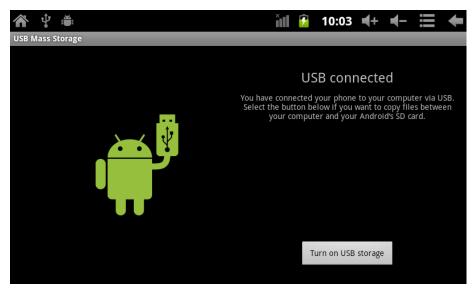

#### 2.2 Connection with PC

U Use USB cable to connect device to PC,device will pop up the USB connection window,click Turn on USB storage to connect to PC

Into the load mode, you can copy, delete the file on thedevice and the file on the memory card.