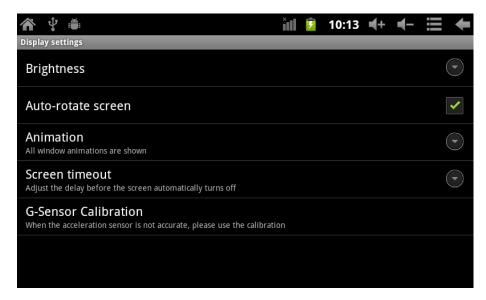

### 4. Equipment basic set

Setting: Click setting icons . enter setting interface

4.1 Silent mode, Volume, Notification ringtone, Audible selection, Screen lock sounds,

4.2 Application

Manage applications