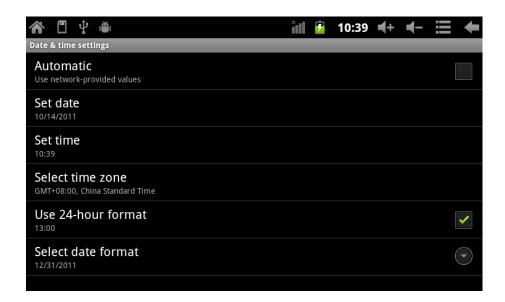

# 4.7. Date & time setting

Set date, set time, Select time zone and select date format