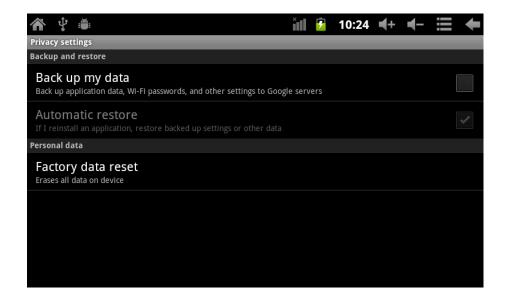

e, music, video, pictures), You shift and drag the scroll bar, so that the file list can up or down to roll.

### 4. Equipment basic set

Setting: Click setting icons . enter setting interface



4.1 Silent mode, Volume, Notification ringtone, Audible selection, Screen lock sounds,





4.2 Application

Manage applications



Unknown sources: Click "Unknown Sources", then click "OK" Manage application: manager and uninstall Application

【Remark】: when you Firmware Upgrade, pls close the USB connect

How to uninstall?

- 1. enter setting">"Application">"Manage application" And then there will be installed the program list
- 2. Click you want to uninstall icons, will enter the following interface
- 3. Click Uninstall, then you can felete the application



# 4.3 Privacy

Factory data reset



# 4.4 Storage

Remove TF card, view of the available storage space



【Remark】: pls touch option"delete TF card", so that can safety to romeve TF card

# 4.6. Language & keyboard

Setting: (Language), text input and automatic error correction options;



Select Language: 56 kind of national languages are available

Android keyboard: Android keyboard setting

Sound on Key-press Auto-capitalisation

Show suggestions: Display suggested words while typing

Auto-complete: Specebar and punctuation automatically insert highlighted word

# 4.7. Date & time setting

Set date, set time, Select time zone and select date format



#### 4.8 USB Mode Select

Choose USB work pattern: OTG/HOST/SLAVE.......

### 4.9 About device



# 5. Apps Install and manage

### 5.1 Appinstaller

This Tablet can suppo